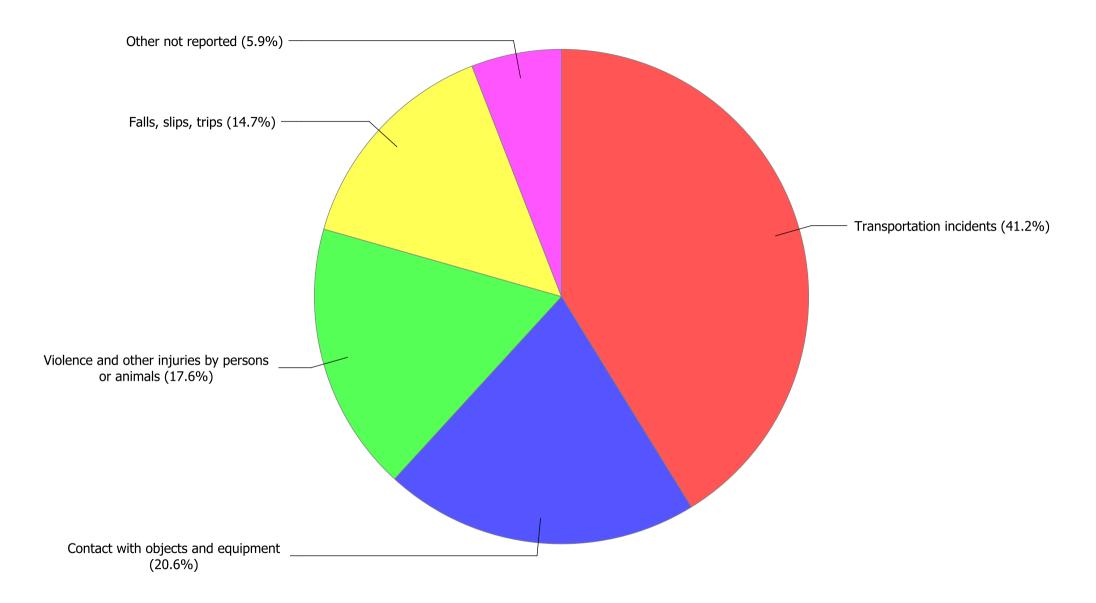

Workplace fatal injuries by event or exposure, all ownerships, Wyoming, 2016 (34 total fatal injuries)

| Characteristics                                   | Value |
|---------------------------------------------------|-------|
| Fires and explosions                              | -     |
| Exposure to harmful substances or environments    | -     |
| Transportation incidents                          | 14    |
| Contact with objects and equipment                | 7     |
| Violence and other injuries by persons or animals | 6     |
| Falls, slips, trips                               | 5     |
| Other not reported                                | 2     |

Workplace fatal injuries by event or exposure, all ownerships, Wyoming, 2016 (34 total fatal injuries)

[SOURCE: U.S. Bureau of Labor Statistics, U.S. Department of Labor, 2017]