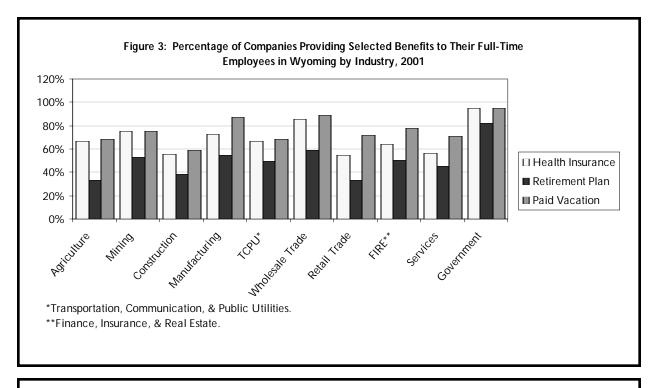

#### **Core Benefits**

The rest of the analysis will focus on three major benefits: (1) health insurance, (2) a retirement plan, and (3) paid vacation. An analysis of these benefits offered to full-time employees by industry reveals that employers in Government, Wholesale Trade, and Mining are most likely to offer them. (See Figure 3, page 6.) Similarly, larger numbers of employees in these industries are most likely to be offered these benefits. (See Figure 4, page 6.) When it comes to paid vacation and retirement, Manufacturing also ranks high, exceeding even Mining (see Table B-2, page B-2).

There is a significant relationship between benefits and company size. For full-time employees the occurrence of health insurance, retirement plans, and paid vacation increases with the size of the company. For example, 99.7 percent of employees in companies with 100 or more employees were offered health insurance, compared to only 47.1 percent of full-time employees in companies with one to four employees (see Table B-7, page B-7). The same is true for employers; health insurance was offered to full-time employees by 96.3 percent of companies with 100 or more employees and by 40.8 percent of companies with one to four employees (see Table B-3, page B-3).