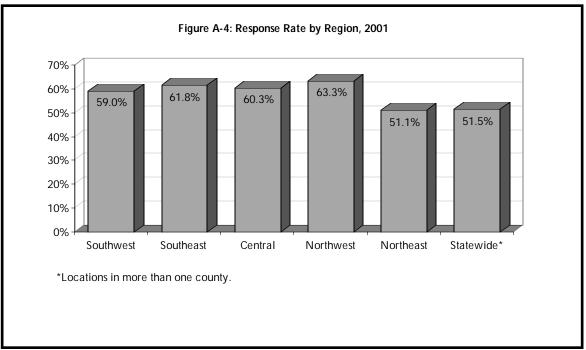

#### **Response Rates**

The overall response rate for 2001 survey was 58.3 percent or 1,166 employers out of 2,000 surveyed. These 1,166 companies employed a total of 63,031 employees, 80.8 percent of whom were employed full-time and 19.2 percent part-time (see Figure A-1, page A-2). Managerial and professional employees held 25.5 percent of those jobs, clerical and technical employees held 30.2 percent, and production, service, and maintenance employees held 44.3 percent (see Figure A-2, page A-2). In the previous year, the percentage breakout by these three broad occupational groups was 24.7, 25.6, and 49.7, respectively. Additionally, Figures A-3, A-4, and A-5 (see pages A-3 and A-4) show response rates by employers' size class, region, and industry. The response rate by size class indicates that employers with 50 or more employees are much less likely to respond than smaller employers. Statewide employers and employers in the

Northeast are also less likely to respond, as are employers in Wholesale and Retail Trade.

The results were weighted by response rate for each industry to adjust for non-response. They were also weighted against the employment for each industry as estimated in the Current Employment Statistics (CES) program. For agricultural employees, we used Unemployment Insurance (UI) Covered Employment data, because CES does not include Agriculture. This was done to account for employment differences in our sample. In order to adjust for differences in employing units in each industry, we weighted our sample by units reported for each industry to UI Covered Employment and also by response rate.