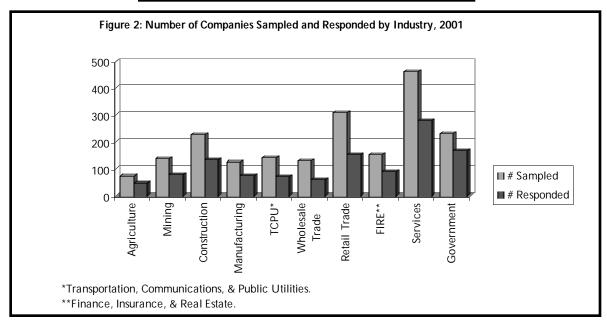

Previously sampled companies were also excluded from the sample. We added the following data fields: average employment, class size, industry by major division, and region. The class size is determined by the company's average employment during the quarter we sampled. The employers were divided into six different class sizes (see Table 1, page 4). The industry by major division was determined by the Standard Industrial Classification (SIC) code assigned to that employer (see Figure 2, page 4). The region is determined by the county code assigned by the Wyoming Department of Employment (see Map, page A-1).

We then selected a random sample stratified by employment size class, industry, and region for companies with 1 to 99 employees. Each quarter, we sampled 25 percent of the companies with 100 or more employees; by the end of the year, all 338 employers had been sampled. This stratification was necessary to get an adequate sample because of the small number of large employers in Wyoming. Large employers are therefore proportionally overrepresented in our sample.