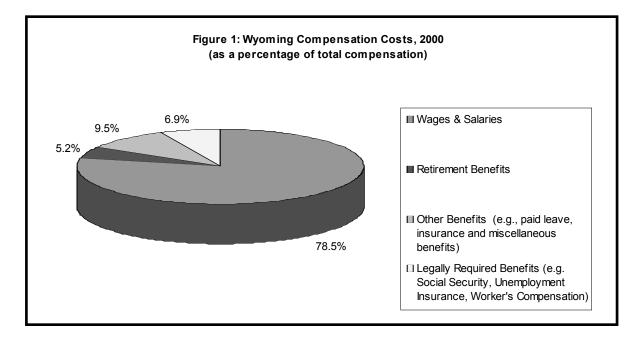

The size of the company and an employee's full- or part-time status are the best predictors of the availability of benefits.

In 2000, total compensation in Wyoming was comprised of 78.5 percent wages and salaries and 21.5 percent benefits (see Figure 1, page 2).

#### Cost

Employers spent 21.5 percent of total compensation on benefits (see Figure 1, page 2). Of this amount, 5.2 percent went to retirement accounts, 6.9 percent

to legally required benefits such as Social Security and Unemployment Insurance, and 9.5 percent to such benefits as paid leave, health insurance, and miscellaneous benefits.