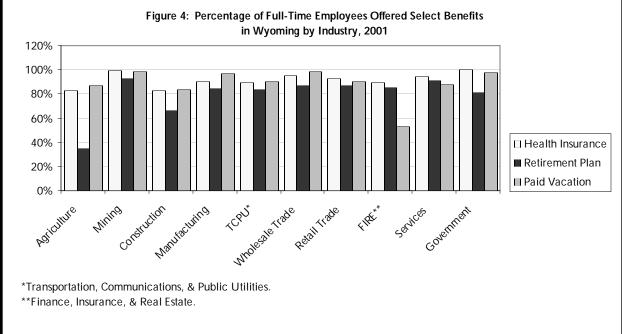

#### **Core Benefits**

The rest of the analysis will focus on three major benefits: (1) health insurance, (2) a retirement plan, and (3) paid vacation. An analysis of these benefits offered to full-time employees by industry reveals that employers in Government, Wholesale Trade, and Mining are most likely to offer them. (See Figure 3, page 6.) Similarly, larger numbers of employees in these industries are most likely to be offered these benefits. (See Figure 4, page 6.) When it comes to paid vacation and retirement, Manufacturing also ranks high, exceeding even Mining (see Table B-2, page B-2).

There is a significant relationship between benefits and company size. For full-time employees the occurrence of health insurance, retirement plans, and paid vacation increases with the size of the company. For example, 99.7 percent of employees in companies with 100 or more employees were offered health insurance, compared to only 47.1 percent of full-time employees in companies with one to four employees (see Table B-7, page B-7). The same is true for employers; health insurance was offered to full-time employees by 96.3 percent of companies with 100 or more employees and by 40.8 percent of companies with one to four employees (see Table B-3, page B-3).