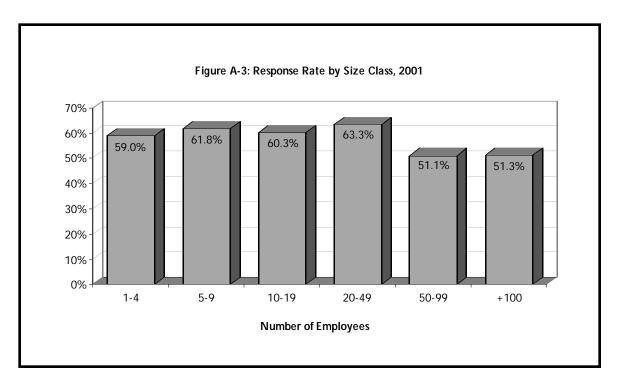

#### **Response Rates**

The overall response rate for 2001 survey was 58.3 percent or 1,166 employers out of 2,000 surveyed. These 1,166 companies employed a total of 63,031 employees, 80.8 percent of whom were employed full-time and 19.2 percent part-time (see Figure A-1, page A-2). Managerial and professional employees held 25.5 percent of those jobs, clerical and technical employees held 30.2 percent, and production, service, and maintenance employees held 44.3 percent (see Figure A-2, page A-2). In the previous year, the percentage breakout by these three broad occupational groups was 24.7, 25.6, and 49.7, respectively. Additionally, Figures A-3, A-4, and A-5 (see pages A-3 and A-4) show response rates by employers' size class, region, and industry. The response rate by size class indicates that employers with 50 or more employees are much less likely to respond than smaller employers. Statewide employers and employers in the