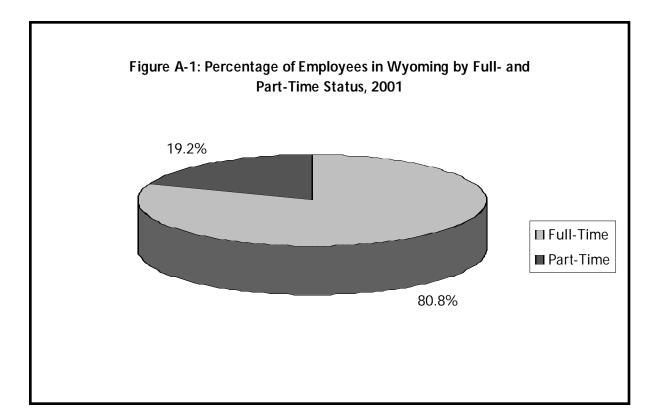

#### **Response Rates**

The overall response rate for 2001 survey was 58.3 percent or 1,166 employers out of 2,000 surveyed. These 1,166 companies employed a total of 63,031 employees, 80.8 percent of whom were employed full-time and 19.2 percent part-time (see Figure A-1, page A-2). Managerial and professional employees held 25.5 percent of those jobs, clerical and technical employees held 30.2 percent, and production, service, and maintenance employees held 44.3 percent (see Figure A-2, page A-2). In the previous year, the percentage breakout by these three broad occupational groups was 24.7, 25.6, and 49.7, respectively. Additionally, Figures A-3, A-4, and A-5 (see pages A-3 and A-4) show response rates by employers' size class, region, and industry. The response rate by size class indicates that employers with 50 or more employees are much less likely to respond than smaller employers. Statewide employers and employers in the