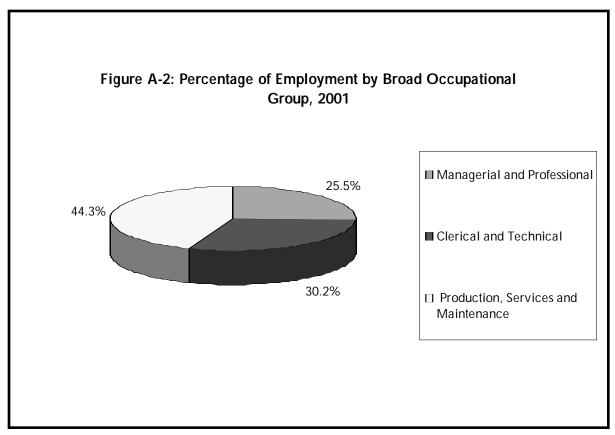

#### **Response Rates**

The overall response rate for 2001 survey was 58.3 percent or 1,166 employers out of 2,000 surveyed. These 1,166 companies employed a total of 63,031 employees, 80.8 percent of whom were employed full-time and 19.2 percent part-time (see Figure A-1, page A-2). Managerial and professional employees held 25.5 percent of those jobs, clerical and technical employees held 30.2 percent, and production, service, and maintenance employees held 44.3 percent (see Figure A-2, page A-2). In the previous year, the percentage breakout by these three broad occupational groups was 24.7, 25.6, and 49.7, respectively. Additionally, Figures A-3, A-4, and A-5 (see pages A-3 and A-4) show response rates by employers' size class, region, and industry. The response rate by size class indicates that employers with 50 or more employees are much less likely to respond than smaller employers. Statewide employers and employers in the