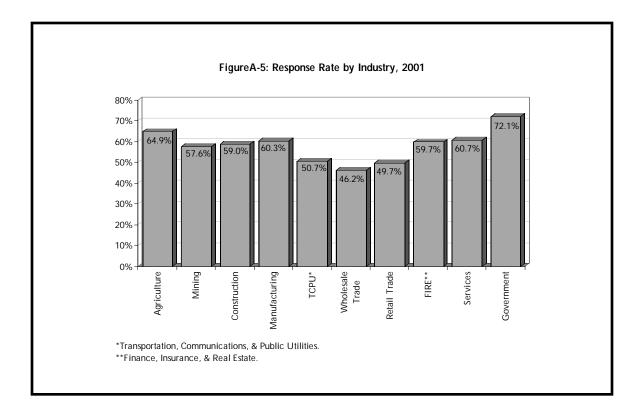

#### **Response Rates**

The overall response rate for 2001 survey was 58.3 percent or 1,166 employers out of 2,000 surveyed. These 1,166 companies employed a total of 63,031 employees, 80.8 percent of whom were employed full-time and 19.2 percent part-time (see Figure A-1, page A-2). Managerial and professional employees held 25.5 percent of those jobs, clerical and technical employees held 30.2 percent, and production, service, and maintenance employees held 44.3 percent (see Figure A-2, page A-2). In the previous year, the percentage breakout by these three broad occupational groups was 24.7, 25.6, and 49.7, respectively. Additionally, Figures A-3, A-4, and A-5 (see pages A-3 and A-4) show response rates by employers' size class, region, and industry. The response rate by size class indicates that employers with 50 or more employees are much less likely to respond than smaller employers. Statewide employers and employers in the

Northeast are also less likely to respond, as are employers in Wholesale and Retail Trade.

The results were weighted by response rate for each industry to adjust for non-response. They were also weighted against the employment for each industry as estimated in the Current Employment Statistics (CES) program. For agricultural employees, we used Unemployment Insurance (UI) Covered Employment data, because CES does not include Agriculture. This was done to account for employment differences in our sample. In order to adjust for differences in employing units in each industry, we weighted our sample by units reported for each industry to UI Covered Employment and also by response rate.