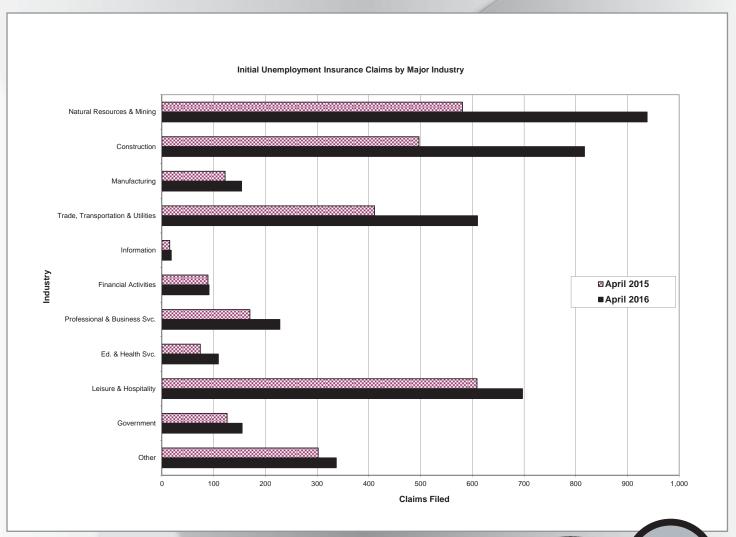

#### **Initial Unemployment Insurance Claims by Major Industry**

#### Initial Claims Tables

| Initial Clair                                            | ns Lables  |             |        |                | _              |                |
|----------------------------------------------------------|------------|-------------|--------|----------------|----------------|----------------|
|                                                          |            |             |        | Percent Change |                |                |
|                                                          |            |             |        | Claims Filed   |                | Difference     |
|                                                          | С          | laims Filed | b      | <u> Apr-16</u> | <u> Apr-16</u> | <u> Apr-16</u> |
| Wyoming Statewide                                        | Apr-16     | Mar-16      | Apr-15 | <u>Mar-16</u>  | Apr-15         | <u>Apr-15</u>  |
| Total Claims Filed                                       | 4,274      | 3,595       | 3,069  | 18.9           | 39.3           | 1,205          |
| Goods-Producing                                          | 1,911      | 1,699       | 1,200  | 12.5           | 59.3           | 711            |
| Natural Resources and Mining (11,21)                     | 938        | 772         | 581    | 21.5           | 61.4           | 357            |
| - · · · · · · · · · · · · · · · · · · ·                  |            |             |        |                |                |                |
| Mining (21)                                              | 927        | 758         | 575    | 22.3           | 61.2           | 352            |
| Oil & Gas Extraction (211)                               | 57         | 74          | 46     | -23.0          | 23.9           | 11             |
| Construction (23)                                        | 817        | 781         | 497    | 4.6            | 64.4           | 320            |
| Manufacturing (31 - 33)                                  | 154        | 144         | 122    | 6.9            | 26.2           | 32             |
| Service-Providing                                        | 1,869      | 1,463       | 1,440  | 27.8           | 29.8           | 429            |
| Trade, Transportation, and Utilities (22,42,44-45,48-49) | 610        | 570         | 411    | 7.0            | 48.4           | 199            |
| Wholesale Trade (42)                                     | 142        | 178         | 84     | -20.2          | 69.0           | 58             |
| Retail Trade (44 - 45)                                   | 180        | 156         | 120    | 15.4           | 50.0           | 60             |
| Transportation, Warehousing and Utilities (22,48 - 49)   | 288        | 236         | 207    | 22.0           | 39.1           | 81             |
| Information (51)                                         | 18         | 12          | 15     | 50.0           | 20.0           | 3              |
| Financial Activities (52, 53)                            | 91         | 86          | 89     | 5.8            | 2.2            | 2              |
| Professional and Business Services (54 - 56)             | 228        | 233         | 170    | -2.1           | 34.1           | 58             |
| Educational and Health Services (61 - 62)                | 109        | 87          | 74     | 25.3           | 47.3           | 35             |
| Leisure and Hospitality (71 - 72)                        | 697        | 387         | 609    | 80.1           | 14.4           | 88             |
| Other Services, except Public Admin. (81)                | 109        | 79          | 65     | 38.0           | 67.7           | 44             |
| Government                                               | 155        | 145         | 126    | 6.9            | 23.0           | 29             |
| Federal Government                                       | 46         | 62          | 32     | -25.8          | 43.8           | 14             |
| State Government                                         | 15         | 12          | 19     | 25.0           | -21.1          | -4             |
| Local Government                                         | 94         | 70          | 73     | 34.3           | 28.8           | 21             |
| Local Education                                          | 15         | 20          | 14     | -25.0          | 7.1            | 1              |
| Unclassified                                             | <b>337</b> | 286         | 302    | 17.8           | 11.6           | 35             |
|                                                          | 331        | 200         | 302    | 17.0           | 11.0           | 33             |
| Laramie County (Place of Residence)                      | 0.40       |             |        | 440            | 44.0           | 40=            |
| Total Claims Filed                                       | 346        | 303         | 239    | 14.2           | 44.8           | 107            |
| Goods-Producing                                          | 135        | 151         | 92     | -10.6          | 46.7           | 43             |
| Construction                                             | 106        | 103         | 61     | 2.9            | 73.8           | 45             |
| Service-Providing                                        | 169        | 124         | 111    | 36.3           | 52.3           | 58             |
| Trade, Transportation, and Utilities (22,42,44-45,48-49) | 55         | 49          | 41     | 12.2           | 34.1           | 14             |
| Financial Activities (52, 53)                            | 11         | 6           | 10     | 83.3           | 10.0           | 1              |
| Professional and Business Services (54 - 56)             | 31         | 28          | 24     | 10.7           | 29.2           | 7              |
| Educational and Health Services (61 - 62)                | 21         | 12          | 9      | 75.0           | 133.3          | 12             |
| Leisure and Hospitality (71 - 72)                        | 24         | 14          | 13     | 71.4           | 84.6           | 11             |
| Government                                               | 22         | 17          | 19     | 29.4           | 15.8           | 3              |
| Unclassified                                             | 18         | 10          | 14     | 80.0           | 28.6           | 4              |
| Natrona County (Place of Residence)                      |            |             |        |                |                |                |
| Total Claims Filed                                       | 688        | 671         | 479    | 2.5            | 43.6           | 209            |
| Goods-Producing                                          | 377        | 335         | 220    | 12.5           | 71.4           | 157            |
| Construction                                             | 198        | 156         | 81     | 26.9           | 144.4          | 117            |
| Service-Providing                                        | 291        | 312         | 236    | -6.7           | 23.3           | 55             |
| Trade, Transportation, and Utilities (22,42,44-45,48-49) | 133        | 157         | 108    | -15.3          | 23.1           | 25             |
| Financial Activities (52, 53)                            | 22         | 21          | 20     | 4.8            | 10.0           | 2              |
| Professional and Business Services (54 - 56)             | 40         | 44          | 33     | -9.1           | 21.2           | 7              |
| Educational and Health Services (61 - 62)                | 26         | 24          | 15     | 8.3            | 73.3           | ,<br>11        |
| Leisure and Hospitality (71 - 72)                        | 32         | 30          | 26     | 6.7            | 23.1           | 6              |
| Government                                               | 6          | 9           | 9      | -33.3          | -33.3          | <b>-3</b>      |
| Unclassified                                             | 12         | 13          | 12     | -33.3<br>-7.7  | 0.0            | -3<br>0        |
| SHOROGHION                                               | 14         | 13          | 14     |                | 0.0            | U              |