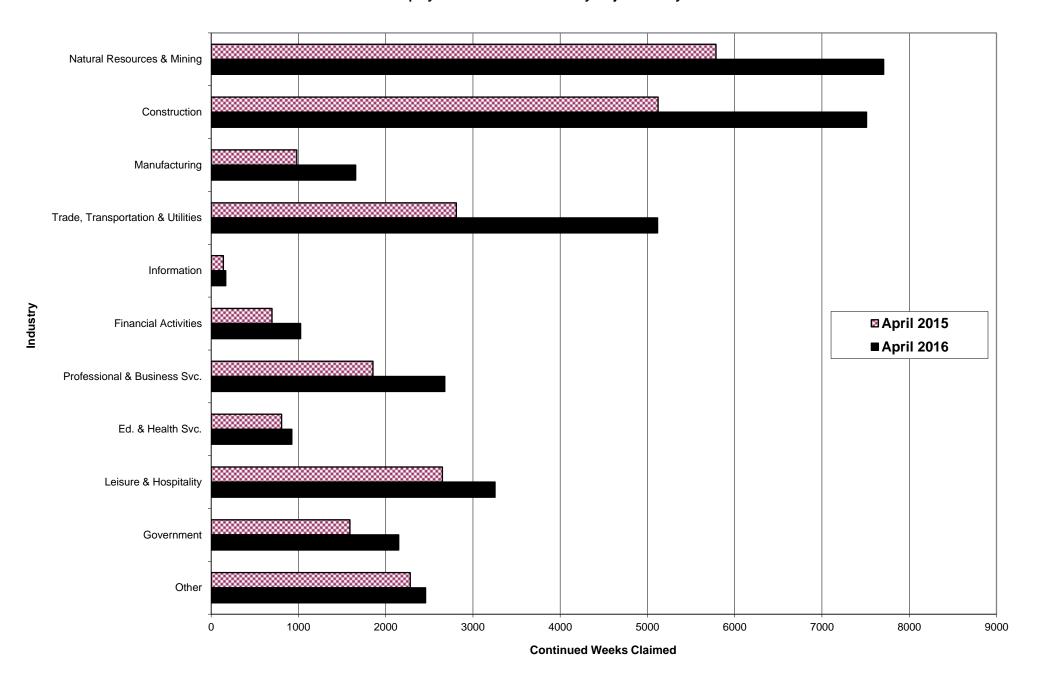

#### Continued Unemployment Insurance Claims by Region & County (Place of Residence)

| Continued Weeks Claimed Tables                           |                |                               |               |                                |                                |                                |  |  |  |  |
|----------------------------------------------------------|----------------|-------------------------------|---------------|--------------------------------|--------------------------------|--------------------------------|--|--|--|--|
|                                                          |                |                               |               |                                | Percent Change Claims          |                                |  |  |  |  |
| Wyoming Statewide                                        | <u>Apr-16</u>  | Claims Filed<br><u>Mar-16</u> | <u>Apr-15</u> | <u>Apr-16</u><br><u>Mar-16</u> | <u>Apr-16</u><br><u>Apr-15</u> | <u>Apr-16</u><br><u>Apr-15</u> |  |  |  |  |
| Total Continued Weeks Claimed                            | 35,534         | 35,930                        | 25,262        | -1.1                           | 40.7                           | 10,272                         |  |  |  |  |
| Extended Benefit Weeks Claimed                           | 0              | 0                             | 0             | 0                              | 0                              | 0                              |  |  |  |  |
| Total Unique Claimants*                                  | 10,789         | 8,812                         | 6,492         | 22.4                           | 66.2                           | 4,297                          |  |  |  |  |
| Benefit Exhaustions                                      | 672            | 622                           | 458           | 8.0                            | 46.7                           | 4,2 <i>91</i><br>214           |  |  |  |  |
| Benefit Exhaustion Rates                                 | 6.2%           | 7.1%                          | 7.1%          | -0.8%                          | -0.8%                          | 214                            |  |  |  |  |
| Delient Exhaustion Nates                                 | 0.276          | 7.170                         | 7.170         | -0.078                         | -0.078                         |                                |  |  |  |  |
| Goods-Producing                                          | 16,875         | 17,319                        | 11,891        | -2.6                           | 41.9                           | 4,984                          |  |  |  |  |
| Natural Resources and Mining (11,21)                     | 7,707          | 6,200                         | 5,786         | 24.3                           | 33.2                           | 1,921                          |  |  |  |  |
| Mining (21)                                              | 7,536          | 6,004                         | 5,654         | 25.5                           | 33.3                           | 1,882                          |  |  |  |  |
| Oil & Gas Extraction (211)                               | 688            | 527                           | 457           | 30.6                           | 50.5                           | 231                            |  |  |  |  |
| Construction (23)                                        | 7,510          | 9,425                         | 5,122         | -20.3                          | 46.6                           | 2,388                          |  |  |  |  |
| Manufacturing (31 - 33)                                  | 1,657          | 1,692                         | 982           | -2.1                           | 68.7                           | 675                            |  |  |  |  |
| Service-Providing                                        | 14,050         | 13,328                        | 9,498         | 5.4                            | 47.9                           | 4,552                          |  |  |  |  |
| Trade, Transportation, and Utilities (22,42,44-45,48-49) | 5,116          | 4,794                         | 2,810         | 6.7                            | 82.1                           | 2,306                          |  |  |  |  |
| Wholesale Trade (42)                                     | 1,555          | 1,300                         | 641           | 19.6                           | 142.6                          | 914                            |  |  |  |  |
| Retail Trade (44 - 45)                                   | 1,462          | 1,621                         | 914           | -9.8                           | 60.0                           | 548                            |  |  |  |  |
| Transportation, Warehousing and Utilities (22,48 - 49)   | 2,099          | 1,873                         | 1,255         | 12.1                           | 67.3                           | 844                            |  |  |  |  |
| Information (51)                                         | 167            | 140                           | 140           | 19.3                           | 19.3                           | 27                             |  |  |  |  |
| Financial Activities (52, 53)                            | 1,026          | 881                           | 697           | 16.5                           | 47.2                           | 329                            |  |  |  |  |
| Professional and Business Services (54 - 56)             | 2,677          | 3,103                         | 1,855         | -13.7                          | 44.3                           | 822                            |  |  |  |  |
| Educational and Health Services (61 - 62)                | 925            | 952                           | 807           | -2.8                           | 14.6                           | 118                            |  |  |  |  |
| Leisure and Hospitality (71 - 72)                        | 3,253          | 2,665                         | 2,650         | 22.1                           | 22.8                           | 603                            |  |  |  |  |
| Other Services, except Public Admin. (81)                | 880            | 787                           | 531           | 11.8                           | 65.7                           | 349                            |  |  |  |  |
| Government                                               | 2,150          | 2,536                         | 1,591         | -15.2                          | 35.1                           | 559                            |  |  |  |  |
| Federal Government                                       | 702            | 892                           | 728           | -21.3                          | -3.6                           | -26                            |  |  |  |  |
| State Government                                         | 247            | 285                           | 220           | -13.3                          | 12.3                           | 27                             |  |  |  |  |
| Local Government                                         | 1,200          | 1,357                         | 642           | -11.6                          | 86.9                           | 558                            |  |  |  |  |
| Local Education                                          | 153            | 152                           | 96            | 0.7                            | 59.4                           | 57                             |  |  |  |  |
| Unclassified                                             | 2,457          | 2,746                         | 2,281         | -10.5                          | 7.7                            | 176                            |  |  |  |  |
| Laramie County (Place of Residence)                      |                |                               |               |                                |                                |                                |  |  |  |  |
| Construction                                             |                |                               |               |                                |                                |                                |  |  |  |  |
| Total Continued Weeks Claimed                            | 2,735          | 3,187                         | 2,093         | -14.2                          | 30.7                           | 642                            |  |  |  |  |
| Total Unique Claimants                                   | 855            | 834                           | 523           | 2.5                            | 63.5                           | 332                            |  |  |  |  |
| Goods-Producing                                          | 1,204          | 1,563                         | 779           | -23.0                          | 54.6                           | 425                            |  |  |  |  |
| Construction                                             | 868            | 1,229                         | 519           | - <b>23.0</b><br>-29.4         | 67.2                           | 349                            |  |  |  |  |
| Service-Providing                                        | 1,138          | 1,247                         | 995           | -23.4<br>-8.7                  | 14.4                           | 143                            |  |  |  |  |
| Trade, Transportation, and Utilities (22,42,44-45,48-49) | 439            | 483                           | 313           | -9.1                           | 40.3                           | 126                            |  |  |  |  |
| Financial Activities (52, 53)                            | 78             | 107                           | 86            | -27.1                          | -9.3                           | -8                             |  |  |  |  |
| Professional and Business Services (54 - 56)             | 262            | 311                           | 232           | -15.8                          | 12.9                           | 30                             |  |  |  |  |
| Educational and Health Services (61 - 62)                | 148            | 163                           | 174           | -9.2                           | -14.9                          | -26                            |  |  |  |  |
| Leisure and Hospitality (71 - 72)                        | 98             | 94                            | 114           | 4.3                            | -14.0                          | -16                            |  |  |  |  |
| Government                                               | 278            | 255                           | 223           | 9.0                            | 24.7                           | 55                             |  |  |  |  |
| Unclassified                                             | 113            | 120                           | 95            | -5.8                           | 18.9                           | 18                             |  |  |  |  |
| Natrona County (Place of Residence)                      |                |                               |               |                                |                                |                                |  |  |  |  |
| Total Continued Weeks Claimed                            | C 474          | E 000                         | 2 554         | E 0                            | 72.0                           | 2 647                          |  |  |  |  |
| Total Unique Claimants                                   | 6,171<br>1,819 | 5,866<br>1,478                | 3,554<br>910  | 5.2<br>23.1                    | 73.6<br>99.9                   | 2,617<br>909                   |  |  |  |  |
| Total Unique Claimants                                   | 1,019          | 1,470                         | 910           | 23.1                           | 99.9                           | 909                            |  |  |  |  |
| Goods-Producing                                          | 3,124          | 3,025                         | 2,007         | 3.3                            | 55.7                           | 1,117                          |  |  |  |  |
| Construction                                             | 1,168          | 1,337                         | 626           | -12.6                          | 86.6                           | 542                            |  |  |  |  |
| Service-Providing                                        | 2,844          | 2,621                         | 1,336         | 8.5                            | 112.9                          | 1,508                          |  |  |  |  |
| Trade, Transportation, and Utilities (22,42,44-45,48-49) | 1,345          | 1,110                         | 527           | 21.2                           | 155.2                          | 818                            |  |  |  |  |
| Financial Activities (52, 53)                            | 267            | 208                           | 106           | 28.4                           | 151.9                          | 161                            |  |  |  |  |
| Professional and Business Services (54 - 56)             | 443            | 502                           | 280           | -11.8                          | 58.2                           | 163                            |  |  |  |  |
| Educational and Health Services (61 - 62)                | 208            | 208                           | 177           | 0.0                            | 17.5                           | 31                             |  |  |  |  |
| Leisure and Hospitality (71 - 72)                        | 295            | 322                           | 109           | -8.4                           | 170.6                          | 186                            |  |  |  |  |
| Government                                               | 89             | 90                            | 113           | -1.1                           | -21.2                          | -24                            |  |  |  |  |
| Unclassified                                             | 112            | 129                           | 96            | -13.2                          | 16.7                           | 16                             |  |  |  |  |
| *Does not include claimants receiving extended benefits  |                |                               |               |                                |                                |                                |  |  |  |  |