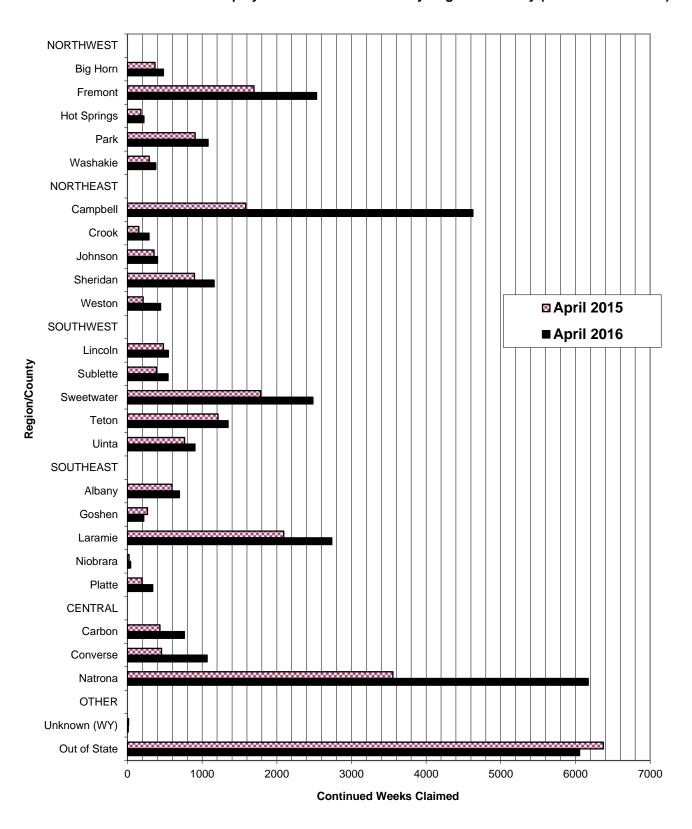

#### Continued Unemployment Insurance Claims by Region & County (Place of Residence)