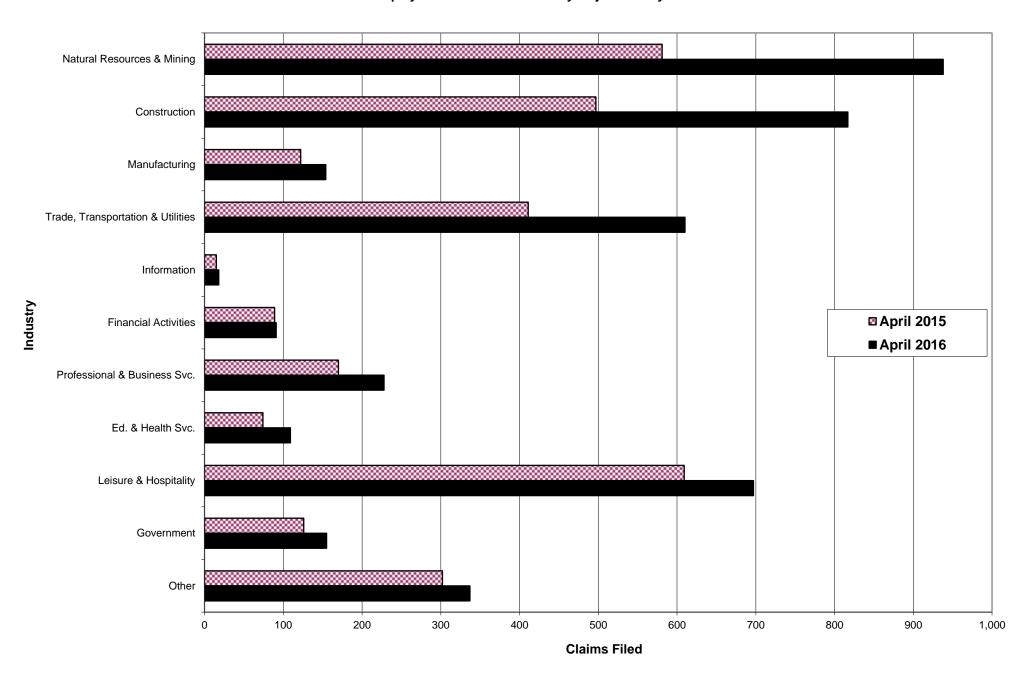

#### **Continued Unemployment Insurance Claims by Major Industry**

| Continued Weeks Claimed Tables                           |                |                               |               |                                |                                |                                |  |  |  |  |
|----------------------------------------------------------|----------------|-------------------------------|---------------|--------------------------------|--------------------------------|--------------------------------|--|--|--|--|
|                                                          |                |                               |               |                                | Percent Change Claims          |                                |  |  |  |  |
| Wyoming Statewide                                        | <u>Apr-16</u>  | Claims Filed<br><u>Mar-16</u> | <u>Apr-15</u> | <u>Apr-16</u><br><u>Mar-16</u> | <u>Apr-16</u><br><u>Apr-15</u> | <u>Apr-16</u><br><u>Apr-15</u> |  |  |  |  |
| Total Continued Weeks Claimed                            | 35,534         | 35,930                        | 25,262        | -1.1                           | 40.7                           | 10,272                         |  |  |  |  |
| Extended Benefit Weeks Claimed                           | 0              | 0                             | 0             | 0                              | 0                              | 0                              |  |  |  |  |
| Total Unique Claimants*                                  | 10,789         | 8,812                         | 6,492         | 22.4                           | 66.2                           | 4,297                          |  |  |  |  |
| Benefit Exhaustions                                      | 672            | 622                           | 458           | 8.0                            | 46.7                           | 4,2 <i>91</i><br>214           |  |  |  |  |
| Benefit Exhaustion Rates                                 | 6.2%           | 7.1%                          | 7.1%          | -0.8%                          | -0.8%                          | 214                            |  |  |  |  |
| Delient Exhaustion Nates                                 | 0.276          | 7.170                         | 7.170         | -0.078                         | -0.078                         |                                |  |  |  |  |
| Goods-Producing                                          | 16,875         | 17,319                        | 11,891        | -2.6                           | 41.9                           | 4,984                          |  |  |  |  |
| Natural Resources and Mining (11,21)                     | 7,707          | 6,200                         | 5,786         | 24.3                           | 33.2                           | 1,921                          |  |  |  |  |
| Mining (21)                                              | 7,536          | 6,004                         | 5,654         | 25.5                           | 33.3                           | 1,882                          |  |  |  |  |
| Oil & Gas Extraction (211)                               | 688            | 527                           | 457           | 30.6                           | 50.5                           | 231                            |  |  |  |  |
| Construction (23)                                        | 7,510          | 9,425                         | 5,122         | -20.3                          | 46.6                           | 2,388                          |  |  |  |  |
| Manufacturing (31 - 33)                                  | 1,657          | 1,692                         | 982           | -2.1                           | 68.7                           | 675                            |  |  |  |  |
| Service-Providing                                        | 14,050         | 13,328                        | 9,498         | 5.4                            | 47.9                           | 4,552                          |  |  |  |  |
| Trade, Transportation, and Utilities (22,42,44-45,48-49) | 5,116          | 4,794                         | 2,810         | 6.7                            | 82.1                           | 2,306                          |  |  |  |  |
| Wholesale Trade (42)                                     | 1,555          | 1,300                         | 641           | 19.6                           | 142.6                          | 914                            |  |  |  |  |
| Retail Trade (44 - 45)                                   | 1,462          | 1,621                         | 914           | -9.8                           | 60.0                           | 548                            |  |  |  |  |
| Transportation, Warehousing and Utilities (22,48 - 49)   | 2,099          | 1,873                         | 1,255         | 12.1                           | 67.3                           | 844                            |  |  |  |  |
| Information (51)                                         | 167            | 140                           | 140           | 19.3                           | 19.3                           | 27                             |  |  |  |  |
| Financial Activities (52, 53)                            | 1,026          | 881                           | 697           | 16.5                           | 47.2                           | 329                            |  |  |  |  |
| Professional and Business Services (54 - 56)             | 2,677          | 3,103                         | 1,855         | -13.7                          | 44.3                           | 822                            |  |  |  |  |
| Educational and Health Services (61 - 62)                | 925            | 952                           | 807           | -2.8                           | 14.6                           | 118                            |  |  |  |  |
| Leisure and Hospitality (71 - 72)                        | 3,253          | 2,665                         | 2,650         | 22.1                           | 22.8                           | 603                            |  |  |  |  |
| Other Services, except Public Admin. (81)                | 880            | 787                           | 531           | 11.8                           | 65.7                           | 349                            |  |  |  |  |
| Government                                               | 2,150          | 2,536                         | 1,591         | -15.2                          | 35.1                           | 559                            |  |  |  |  |
| Federal Government                                       | 702            | 892                           | 728           | -21.3                          | -3.6                           | -26                            |  |  |  |  |
| State Government                                         | 247            | 285                           | 220           | -13.3                          | 12.3                           | 27                             |  |  |  |  |
| Local Government                                         | 1,200          | 1,357                         | 642           | -11.6                          | 86.9                           | 558                            |  |  |  |  |
| Local Education                                          | 153            | 152                           | 96            | 0.7                            | 59.4                           | 57                             |  |  |  |  |
| Unclassified                                             | 2,457          | 2,746                         | 2,281         | -10.5                          | 7.7                            | 176                            |  |  |  |  |
| Laramie County (Place of Residence)                      |                |                               |               |                                |                                |                                |  |  |  |  |
| Construction                                             |                |                               |               |                                |                                |                                |  |  |  |  |
| Total Continued Weeks Claimed                            | 2,735          | 3,187                         | 2,093         | -14.2                          | 30.7                           | 642                            |  |  |  |  |
| Total Unique Claimants                                   | 855            | 834                           | 523           | 2.5                            | 63.5                           | 332                            |  |  |  |  |
| Goods-Producing                                          | 1,204          | 1,563                         | 779           | -23.0                          | 54.6                           | 425                            |  |  |  |  |
| Construction                                             | 868            | 1,229                         | 519           | - <b>23.0</b><br>-29.4         | 67.2                           | 349                            |  |  |  |  |
| Service-Providing                                        | 1,138          | 1,247                         | 995           | -23.4<br>-8.7                  | 14.4                           | 143                            |  |  |  |  |
| Trade, Transportation, and Utilities (22,42,44-45,48-49) | 439            | 483                           | 313           | -9.1                           | 40.3                           | 126                            |  |  |  |  |
| Financial Activities (52, 53)                            | 78             | 107                           | 86            | -27.1                          | -9.3                           | -8                             |  |  |  |  |
| Professional and Business Services (54 - 56)             | 262            | 311                           | 232           | -15.8                          | 12.9                           | 30                             |  |  |  |  |
| Educational and Health Services (61 - 62)                | 148            | 163                           | 174           | -9.2                           | -14.9                          | -26                            |  |  |  |  |
| Leisure and Hospitality (71 - 72)                        | 98             | 94                            | 114           | 4.3                            | -14.0                          | -16                            |  |  |  |  |
| Government                                               | 278            | 255                           | 223           | 9.0                            | 24.7                           | 55                             |  |  |  |  |
| Unclassified                                             | 113            | 120                           | 95            | -5.8                           | 18.9                           | 18                             |  |  |  |  |
| Natrona County (Place of Residence)                      |                |                               |               |                                |                                |                                |  |  |  |  |
| Total Continued Weeks Claimed                            | C 474          | E 000                         | 2 554         | E 0                            | 72.0                           | 2 647                          |  |  |  |  |
| Total Unique Claimants                                   | 6,171<br>1,819 | 5,866<br>1,478                | 3,554<br>910  | 5.2<br>23.1                    | 73.6<br>99.9                   | 2,617<br>909                   |  |  |  |  |
| Total Unique Claimants                                   | 1,019          | 1,470                         | 910           | 23.1                           | 99.9                           | 909                            |  |  |  |  |
| Goods-Producing                                          | 3,124          | 3,025                         | 2,007         | 3.3                            | 55.7                           | 1,117                          |  |  |  |  |
| Construction                                             | 1,168          | 1,337                         | 626           | -12.6                          | 86.6                           | 542                            |  |  |  |  |
| Service-Providing                                        | 2,844          | 2,621                         | 1,336         | 8.5                            | 112.9                          | 1,508                          |  |  |  |  |
| Trade, Transportation, and Utilities (22,42,44-45,48-49) | 1,345          | 1,110                         | 527           | 21.2                           | 155.2                          | 818                            |  |  |  |  |
| Financial Activities (52, 53)                            | 267            | 208                           | 106           | 28.4                           | 151.9                          | 161                            |  |  |  |  |
| Professional and Business Services (54 - 56)             | 443            | 502                           | 280           | -11.8                          | 58.2                           | 163                            |  |  |  |  |
| Educational and Health Services (61 - 62)                | 208            | 208                           | 177           | 0.0                            | 17.5                           | 31                             |  |  |  |  |
| Leisure and Hospitality (71 - 72)                        | 295            | 322                           | 109           | -8.4                           | 170.6                          | 186                            |  |  |  |  |
| Government                                               | 89             | 90                            | 113           | -1.1                           | -21.2                          | -24                            |  |  |  |  |
| Unclassified                                             | 112            | 129                           | 96            | -13.2                          | 16.7                           | 16                             |  |  |  |  |
| *Does not include claimants receiving extended benefits  |                |                               |               |                                |                                |                                |  |  |  |  |