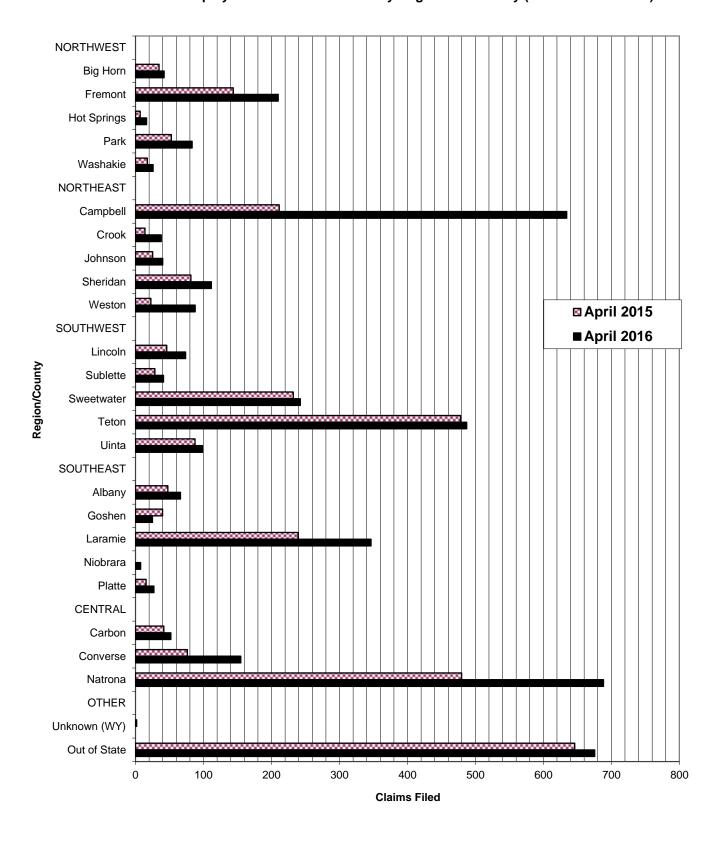

### Initial Unemployment Insurance Claims by Region and County (Place of Residence)

#### Initial Claims Tables

| Initial Clair                                            | ns Lables  |             |        |                | _              |                |
|----------------------------------------------------------|------------|-------------|--------|----------------|----------------|----------------|
|                                                          |            |             |        | Percent Change |                |                |
|                                                          |            |             |        | Claims Filed   |                | Difference     |
|                                                          | С          | laims Filed | b      | <u> Apr-16</u> | <u> Apr-16</u> | <u> Apr-16</u> |
| Wyoming Statewide                                        | Apr-16     | Mar-16      | Apr-15 | <u>Mar-16</u>  | Apr-15         | <u>Apr-15</u>  |
| Total Claims Filed                                       | 4,274      | 3,595       | 3,069  | 18.9           | 39.3           | 1,205          |
| Goods-Producing                                          | 1,911      | 1,699       | 1,200  | 12.5           | 59.3           | 711            |
| Natural Resources and Mining (11,21)                     | 938        | 772         | 581    | 21.5           | 61.4           | 357            |
| - · · · · · · · · · · · · · · · · · · ·                  |            |             |        |                |                |                |
| Mining (21)                                              | 927        | 758         | 575    | 22.3           | 61.2           | 352            |
| Oil & Gas Extraction (211)                               | 57         | 74          | 46     | -23.0          | 23.9           | 11             |
| Construction (23)                                        | 817        | 781         | 497    | 4.6            | 64.4           | 320            |
| Manufacturing (31 - 33)                                  | 154        | 144         | 122    | 6.9            | 26.2           | 32             |
| Service-Providing                                        | 1,869      | 1,463       | 1,440  | 27.8           | 29.8           | 429            |
| Trade, Transportation, and Utilities (22,42,44-45,48-49) | 610        | 570         | 411    | 7.0            | 48.4           | 199            |
| Wholesale Trade (42)                                     | 142        | 178         | 84     | -20.2          | 69.0           | 58             |
| Retail Trade (44 - 45)                                   | 180        | 156         | 120    | 15.4           | 50.0           | 60             |
| Transportation, Warehousing and Utilities (22,48 - 49)   | 288        | 236         | 207    | 22.0           | 39.1           | 81             |
| Information (51)                                         | 18         | 12          | 15     | 50.0           | 20.0           | 3              |
| Financial Activities (52, 53)                            | 91         | 86          | 89     | 5.8            | 2.2            | 2              |
| Professional and Business Services (54 - 56)             | 228        | 233         | 170    | -2.1           | 34.1           | 58             |
| Educational and Health Services (61 - 62)                | 109        | 87          | 74     | 25.3           | 47.3           | 35             |
| Leisure and Hospitality (71 - 72)                        | 697        | 387         | 609    | 80.1           | 14.4           | 88             |
| Other Services, except Public Admin. (81)                | 109        | 79          | 65     | 38.0           | 67.7           | 44             |
| Government                                               | 155        | 145         | 126    | 6.9            | 23.0           | 29             |
| Federal Government                                       | 46         | 62          | 32     | -25.8          | 43.8           | 14             |
| State Government                                         | 15         | 12          | 19     | 25.0           | -21.1          | -4             |
| Local Government                                         | 94         | 70          | 73     | 34.3           | 28.8           | 21             |
| Local Education                                          | 15         | 20          | 14     | -25.0          | 7.1            | 1              |
| Unclassified                                             | <b>337</b> | 286         | 302    | 17.8           | 11.6           | 35             |
|                                                          | 331        | 200         | 302    | 17.0           | 11.0           | 33             |
| Laramie County (Place of Residence)                      | 0.40       |             |        | 440            | 44.0           | 40=            |
| Total Claims Filed                                       | 346        | 303         | 239    | 14.2           | 44.8           | 107            |
| Goods-Producing                                          | 135        | 151         | 92     | -10.6          | 46.7           | 43             |
| Construction                                             | 106        | 103         | 61     | 2.9            | 73.8           | 45             |
| Service-Providing                                        | 169        | 124         | 111    | 36.3           | 52.3           | 58             |
| Trade, Transportation, and Utilities (22,42,44-45,48-49) | 55         | 49          | 41     | 12.2           | 34.1           | 14             |
| Financial Activities (52, 53)                            | 11         | 6           | 10     | 83.3           | 10.0           | 1              |
| Professional and Business Services (54 - 56)             | 31         | 28          | 24     | 10.7           | 29.2           | 7              |
| Educational and Health Services (61 - 62)                | 21         | 12          | 9      | 75.0           | 133.3          | 12             |
| Leisure and Hospitality (71 - 72)                        | 24         | 14          | 13     | 71.4           | 84.6           | 11             |
| Government                                               | 22         | 17          | 19     | 29.4           | 15.8           | 3              |
| Unclassified                                             | 18         | 10          | 14     | 80.0           | 28.6           | 4              |
| Natrona County (Place of Residence)                      |            |             |        |                |                |                |
| Total Claims Filed                                       | 688        | 671         | 479    | 2.5            | 43.6           | 209            |
| Goods-Producing                                          | 377        | 335         | 220    | 12.5           | 71.4           | 157            |
| Construction                                             | 198        | 156         | 81     | 26.9           | 144.4          | 117            |
| Service-Providing                                        | 291        | 312         | 236    | -6.7           | 23.3           | 55             |
| Trade, Transportation, and Utilities (22,42,44-45,48-49) | 133        | 157         | 108    | -15.3          | 23.1           | 25             |
| Financial Activities (52, 53)                            | 22         | 21          | 20     | 4.8            | 10.0           | 2              |
| Professional and Business Services (54 - 56)             | 40         | 44          | 33     | -9.1           | 21.2           | 7              |
| Educational and Health Services (61 - 62)                | 26         | 24          | 15     | 8.3            | 73.3           | ,<br>11        |
| Leisure and Hospitality (71 - 72)                        | 32         | 30          | 26     | 6.7            | 23.1           | 6              |
| Government                                               | 6          | 9           | 9      | -33.3          | -33.3          | <b>-3</b>      |
| Unclassified                                             | 12         | 13          | 12     | -33.3<br>-7.7  | 0.0            | -3<br>0        |
| SHOROGHION                                               | 14         | 13          | 14     |                | 0.0            | U              |