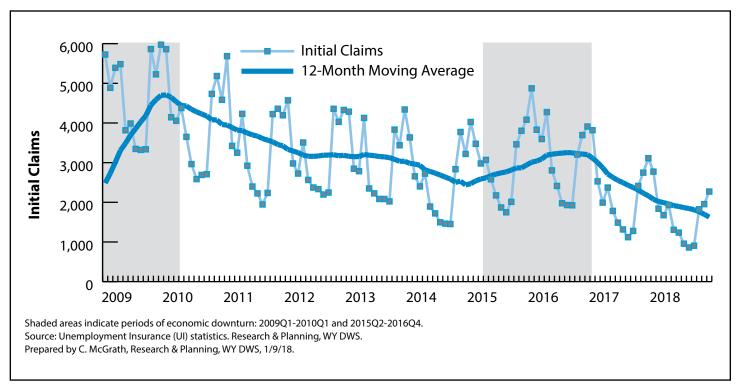

## **Initial Claims Reach Lowest Level Since Great Recession**

by: Sherry Wen, Principal Economist, and Christine McGrath, Senior Statistician

In December 2018, total initial Unemployment Insurance (UI) claims decreased 27.0% (-841 claims) compared to December 2017. Initial claims have declined from prior-year levels each month since September 2016. As shown in Figure 1, initial claims were lower than they had been at any point during the last 10 years, including the national Great Recession and two periods of economic downturn in Wyoming.