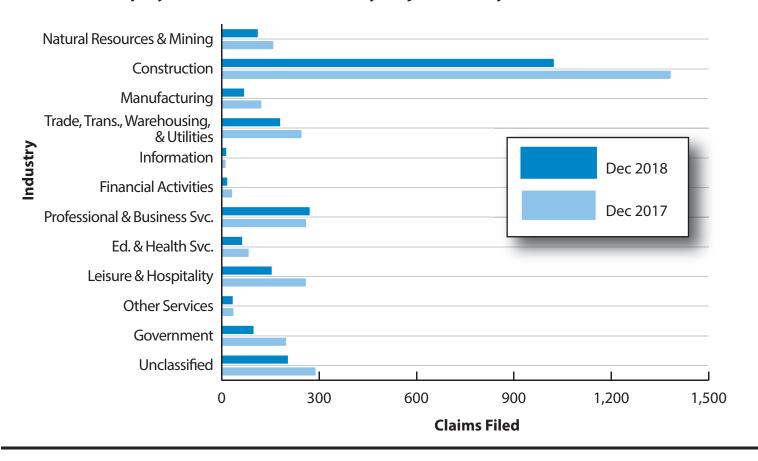

#### **Initial Claims**

The largest decrease in UI initial claims was seen in construction (-360 claims or -26.0%) followed by leisure & hospitality (-105 claims, or -40.2). Most industries showed an over-the-year decrease in initial claims in December, with the exception of professional & business services (11, or 4.2%) and information (2, or 14.3%).