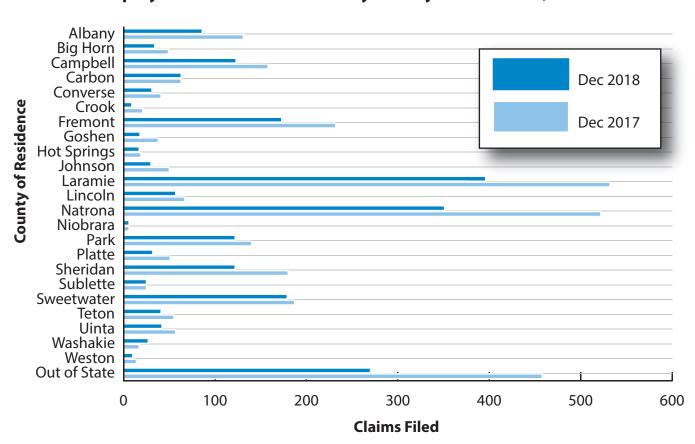

At the county level, only Washakie County showed an increase in initial claims (10, or 56.3%). Initial claims were unchanged in Carbon, Niobrara, and Sublette counties.