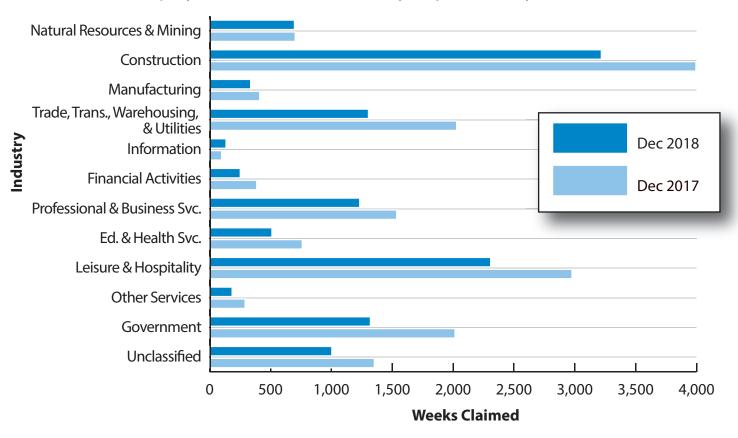

#### **Continued Claims**

Total continued weeks claimed decreased by 24.4% (-4,051 weeks) over the year in December. Continued claims have decreased from prior-year levels every month since November 2016.

Most industries showed a double digit percentage decrease compared to December 2017, with the exception of natural resources & mining (-6 weeks, or -0.9%) and information (36, or 36.4%). The largest decreases were seen in construction (-777 weeks, or -19.4%) and wholesale trade, transportation, warehousing, & utilities (-724, or -35.7%).