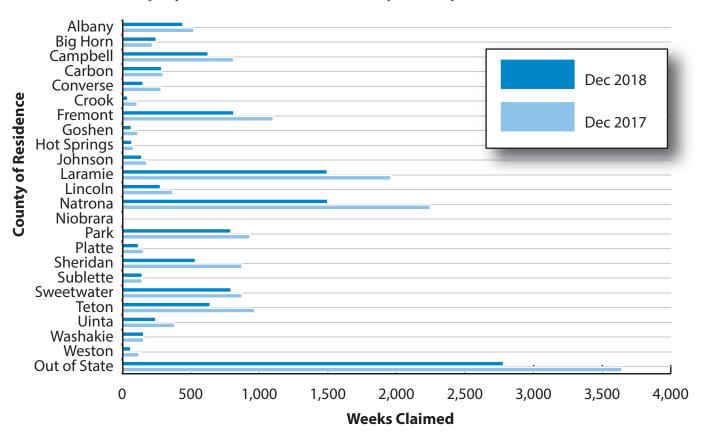

#### **Continued Claims**

Total continued weeks claimed decreased by 24.4% (-4,051 weeks) over the year in December. Continued claims have decreased from prior-year levels every month since November 2016.

Most industries showed a double digit percentage decrease compared to December 2017, with the exception of natural resources & mining (-6 weeks, or -0.9%) and information (36, or 36.4%). The largest decreases were seen in construction (-777 weeks, or -19.4%) and wholesale trade, transportation, warehousing, & utilities (-724, or -35.7%).