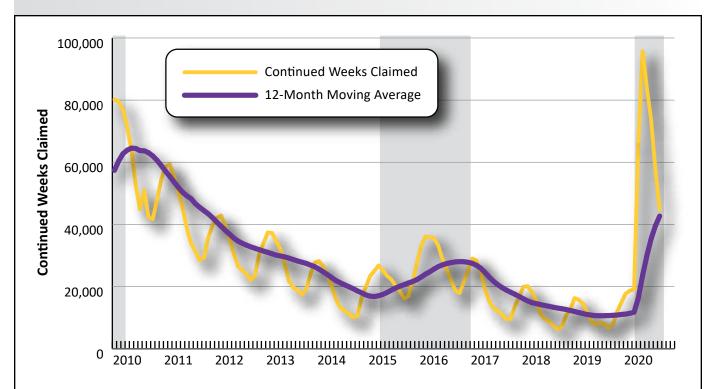

#### Continued Claims

The total number of continued weeks claimed decreased from 57,636 in August to 44,823 in September (-12,813, or -22.2%). The number of total unique claimants fell from 15,909 to 13,157 (-2,752, or -17.3%). The decline in continued claims could be due to a variety of factors, such as individuals returning to work, exhausting their benefits, or leaving the workforce. See Figure 2 and Table 2, page 7.

<sup>\*</sup>A person who has already filed an initial claim and who has experienced a week of unemployment then files a *continued claim* to claim benefits for that week of unemployment.

Figure 2: Total Number of Unemployment Insurance Continued Weeks Claimed for Wyoming by Year and Month, January 2010 to September 2020

Shaded areas indicate periods of economic downturn (2009Q1-2010Q1 and 2015Q2-2016Q4) and 2020 COVID-19 pandemic: March 2020 to present. Source: Unemployment Insurance (UI) statistics. Research & Planning, WY DWS. Revised by M. Moore, Research & Planning, WY DWS, 10/16/20.