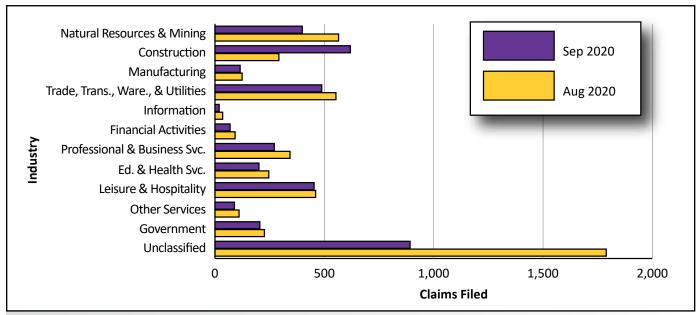

Several industries experienced overthe-month decreases in September, most notably mining (-163, or -29.6%). Claims

### **Weekly UI Claims**

Weekly Unemployment Insurance claims for Wyoming are now available online at https://doe.state.wy.us/LMI/UI/ weekly\_UI\_TOC.htm.

for the unclassified industry fell from 1,789 to 892 (-897, or -50.1%). Increases were seen in construction (27, or 4.6%) and federal government (seven, or 30.4%). See Table 1 (page 5) and Figure 3 (page 6).

Continued claims declined in all industries over the month. The greatest changes were seen in mining (-2,694, or -23.8%) and leisure & hospitality (-1,907, or -30.3%). Continued claims in the unclassified industry decreased by 2,279, or 20.7%. See Table 2, page 7, and Figure 5, page 8.

Figure 3: Initial Unemployment Insurance Claims by Major Industry in Wyoming, August and September 2020

Figure 4: Initial Unemployment Insurance Claims by County of Residence, August and September 2020