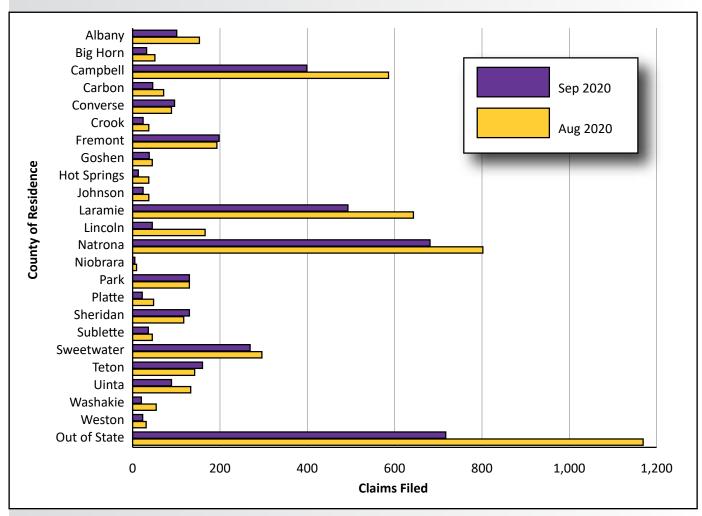

Most counties saw decreases in initial claims, led by Campbell (-187, or -31.9%), Laramie (-150, or -23.3%), Lincoln (-121, or -72.9%), and Natrona (-121, or -15.1%) counties. The number of out-of-state claimants decreased by 452, or 38.7%.

Figure 1: Total Number of Initial Unemployment Insurance Claims for Wyoming by Year and Month, January 2010 to September 2020

Counties with increases in initial claims included Teton (18, or 12.7%), Converse (seven, or 7.9%), and Fremont (five, or 2.6%). See Figure 4 (page 6) and Table 3 (page 9).

All 23 counties saw a drop in continued claims over the month, including Natrona (-2,394, or -19.7%), Campbell (-1,264, or -21.0%), Laramie (-1,263, or -20.0%), and Sweetwater (-1,204, or -25.1%) counties. Total out-of-state continued claims decreased by 1,630, or 17.7%. See Figure 6, page 8, and Table 4, page 9.

Figure 3: Initial Unemployment Insurance Claims by Major Industry in Wyoming, August and September 2020

Figure 4: Initial Unemployment Insurance Claims by County of Residence, August and September 2020