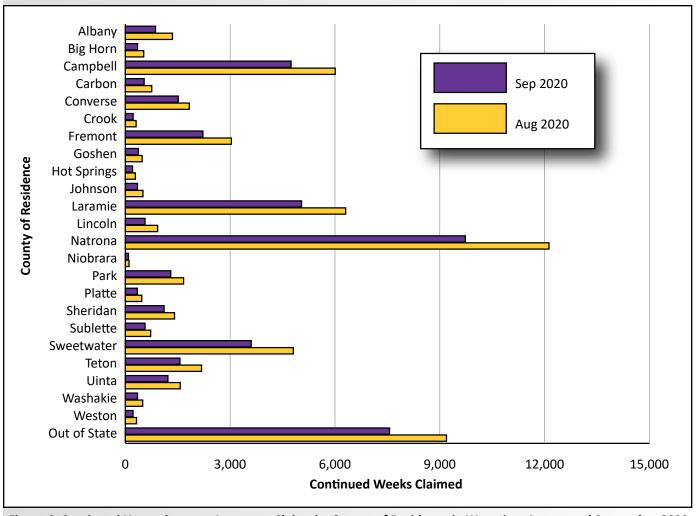

All 23 counties saw a drop in continued claims over the month, including Natrona (-2,394, or -19.7%), Campbell (-1,264, or -21.0%), Laramie (-1,263, or -20.0%), and Sweetwater (-1,204, or -25.1%) counties. Total out-of-state continued claims decreased by 1,630, or 17.7%. See Figure 6, page 8, and Table 4, page 9.

Figure 5: Continued Unemployment Insurance Claims by Major Industry in Wyoming, August and September 2020

Figure 6: Continued Unemployment Insurance Claims by County of Residence in Wyoming, August and September 2020