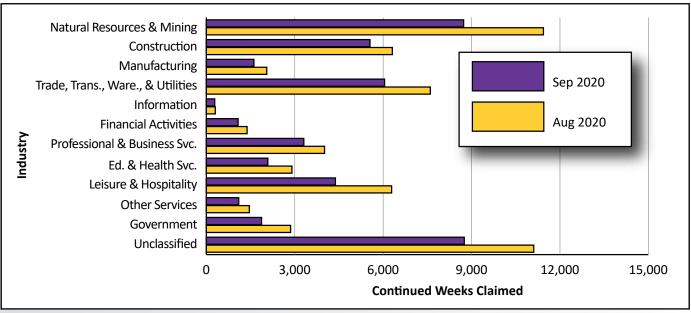

Continued claims declined in all industries over the month. The greatest changes were seen in mining (-2,694, or -23.8%) and leisure & hospitality (-1,907, or -30.3%). Continued claims in the unclassified industry decreased by 2,279, or 20.7%. See Table 2, page 7, and Figure 5, page 8.

Figure 5: Continued Unemployment Insurance Claims by Major Industry in Wyoming, August and September 2020

Figure 6: Continued Unemployment Insurance Claims by County of Residence in Wyoming, August and September 2020