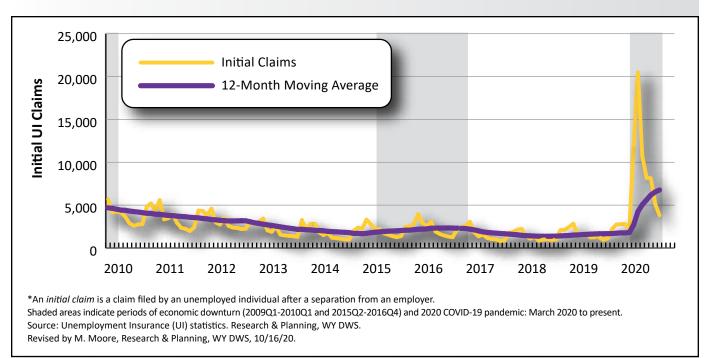

#### **Initial Claims**

Wyoming had 3,825 initial claims (see Definitions, page 9) in September, down from 5,138 in August (-1,313, or -25.6%). The 3,825 initial claims marked the lowest one-month total since February 2020, prior to the COVID-19 pandemic. See Figure 1 and Table 1, page 5.

Several industries experienced overthe-month decreases in September, most notably mining (-163, or -29.6%). Claims

Figure 1: Total Number of Initial Unemployment Insurance Claims for Wyoming by Year and Month, January 2010 to September 2020

Counties with increases in initial claims included Teton (18, or 12.7%), Converse (seven, or 7.9%), and Fremont (five, or 2.6%). See Figure 4 (page 6) and Table 3 (page 9).

Shaded areas indicate periods of economic downturn (2009Q1-2010Q1 and 2015Q2-2016Q4) and 2020 COVID-19 pandemic: March 2020 to present. Source: Unemployment Insurance (UI) statistics. Research & Planning, WY DWS. Revised by M. Moore, Research & Planning, WY DWS, 10/16/20.