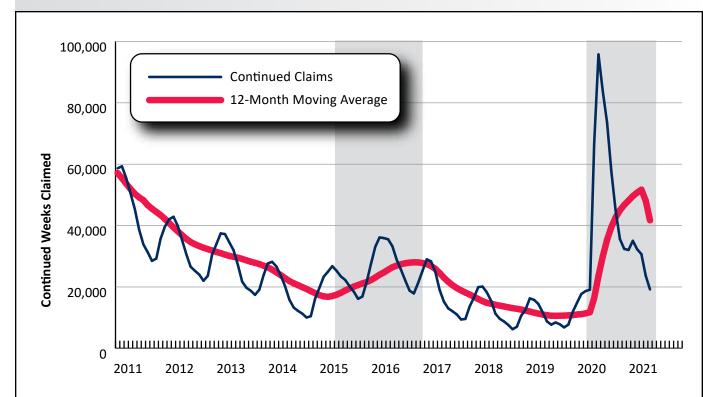

#### **Continued Claims**

The total number of continued weeks claimed decreased from a record high 95,769 in May 2020 to 19,205 in May 2021 (-76,564, or -79.9%). The number of unique claimants decreased from 27,505 to 6,383 (-21,122, or

-76.8%). See Figure 2 and Table 2, page 7.

Continued claims declined in all industries over the year, including leisure & hospitality (-19,974, or -87.3%), mining (-9,689, or 88.6%), construction (-5,491, or -61.6%), and retail trade (-4,760, or -78.8%). Claims in the unclassified industry decreased by 78.6% (-13,970).

<sup>\*</sup>A person who has already filed an initial claim and who has experienced a week of unemployment then files a *continued claim* to claim benefits for that week of unemployment.

Figure 2: Total Number of Unemployment Insurance Continued Weeks Claimed for Wyoming by Year and Month, January 2011 to May 2021