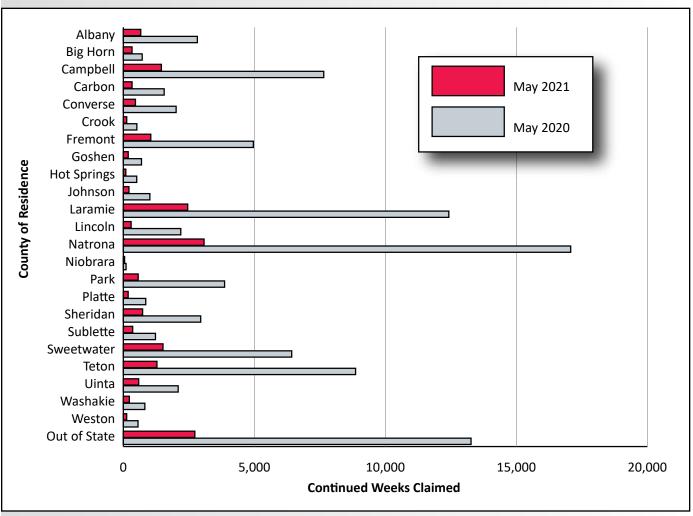

Continued claims also fell in every county, with the greatest decreases seen in Natrona (-13,992, or -82.0%), Laramie (-9,965, or -80.2%), and Teton (-7,581, or -85.5%) counties. The number of total weeks claimed by out-of-state recipients decreased by 10,541 (-79.4%). See Table 2, page 7, and Figure 5, page 8.