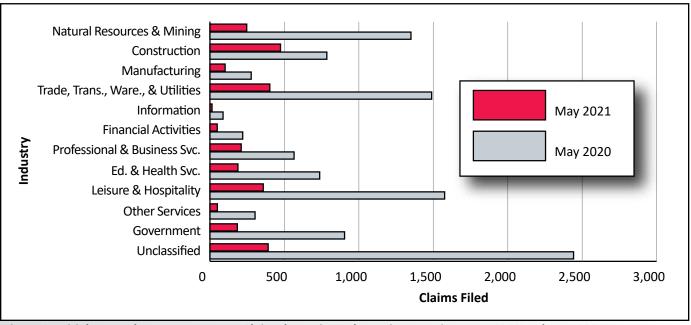

#### **UI Claims Online**

Weekly, monthly, and annual Unemployment Insurance claims for Wyoming are available online at https://doe.state.wy.us/LMI/UI.htm.

The number of claims declined from the prior year in all industries. In the private sector, substantial decreases were seen in leisure & hospitality (-1,218, or -77.3%), mining (-1,092, or -82.2%), education & health services (-549, or -74.5%), and retail trade (-439, or -70.2%), among others. The greatest decrease was seen among claimants working in an industry labeled *unclassi ied* (-2,051, or -84.0%). Initial claims in government decreased by 79.6%

Figure 1: Total Number of Initial Unemployment Insurance Claims for Wyoming by Year and Month, January 2011 to May 2021

(-720 claims). See Table 1 (page 5) and Figure 3 (page 6).

Initial claims also decreased from prioryear levels in nearly all counties, including Natrona (-1,526, or -75.2%), Laramie (-991, or -71.2%), and Campbell (-869, or -78.0%) counties. The number of out-of-state claimants decreased by 869 (-70.7%). See Figure 4 (page 6) and Table 3 (page 9).