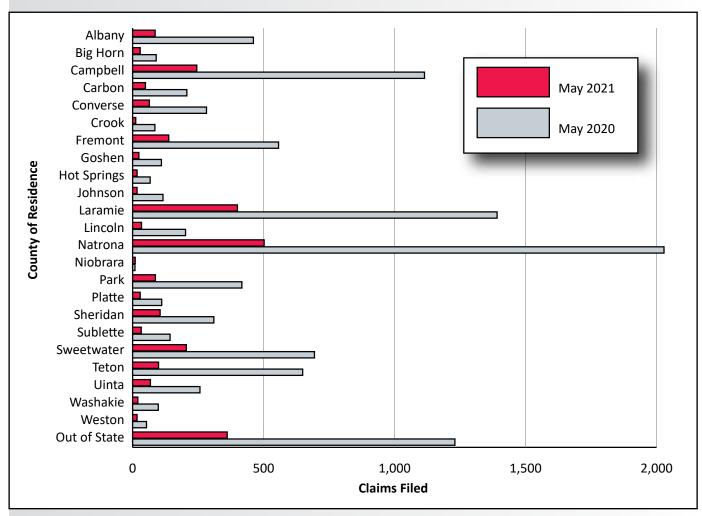

Figure 1: Total Number of Initial Unemployment Insurance Claims for Wyoming by Year and Month, January 2011 to May 2021

(-720 claims). See Table 1 (page 5) and Figure 3 (page 6).

Initial claims also decreased from prioryear levels in nearly all counties, including Natrona (-1,526, or -75.2%), Laramie (-991, or -71.2%), and Campbell (-869, or -78.0%) counties. The number of out-of-state claimants decreased by 869 (-70.7%). See Figure 4 (page 6) and Table 3 (page 9).

Continued claims also fell in every county, with the greatest decreases seen in Natrona (-13,992, or -82.0%), Laramie (-9,965, or -80.2%), and Teton (-7,581, or -85.5%) counties. The number of total weeks claimed by out-of-state recipients decreased by 10,541 (-79.4%). See Table 2, page 7, and Figure 5, page 8.