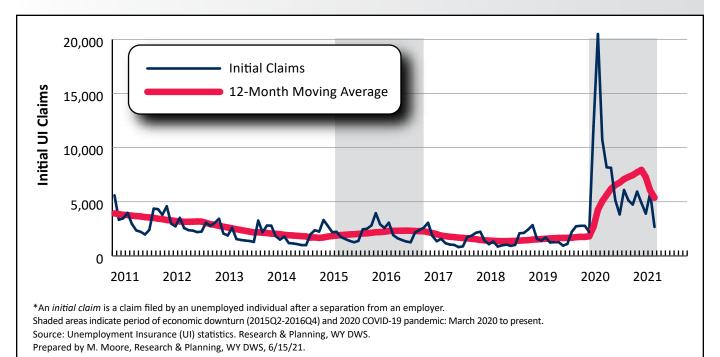

#### **Initial Claims**

May 2021 marked the third consecutive month of over-the-year decreases in initial UI claims in Wyoming. There were 2,674 initial claims in May 2021, down from 10,741 in May 2020 (-8,067, or -75.1%). Initial claims peaked in April 2020 at the start of the COVID-19 pandemic and have largely trended downward since. *See Figure 1*.

Figure 1: Total Number of Initial Unemployment Insurance Claims for Wyoming by Year and Month, January 2011 to May 2021

(-720 claims). See Table 1 (page 5) and Figure 3 (page 6).

Initial claims also decreased from prioryear levels in nearly all counties, including Natrona (-1,526, or -75.2%), Laramie (-991, or -71.2%), and Campbell (-869, or -78.0%) counties. The number of out-of-state claimants decreased by 869 (-70.7%). See Figure 4 (page 6) and Table 3 (page 9).