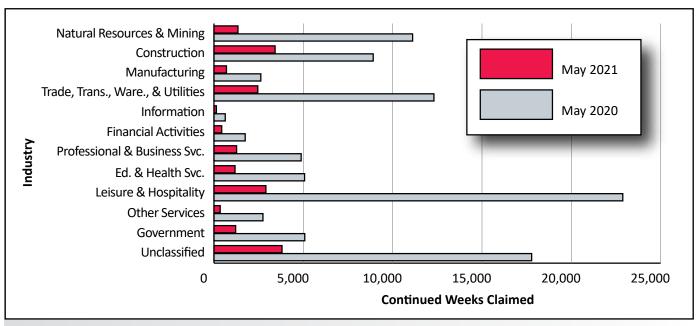

#### **Continued Claims**

The total number of continued weeks claimed decreased from a record high 95,769 in May 2020 to 19,205 in May 2021 (-76,564, or -79.9%). The number of unique claimants decreased from 27,505 to 6,383 (-21,122, or

-76.8%). See Figure 2 and Table 2, page 7.

Continued claims declined in all industries over the year, including leisure & hospitality (-19,974, or -87.3%), mining (-9,689, or 88.6%), construction (-5,491, or -61.6%), and retail trade (-4,760, or -78.8%). Claims in the unclassified industry decreased by 78.6% (-13,970).