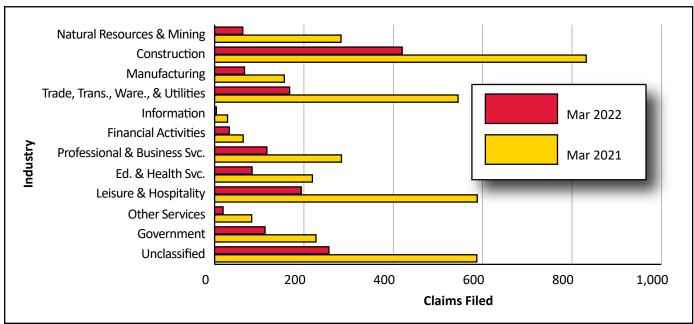

The industries with the greatest numbers of initial claims included construction (420), leisure & hospitality (194), trade, transportation, & utilities (168), and

Figure 1: Total Number of Initial Unemployment Insurance Claims for Wyoming by Year and Month, January 2012 to March 2022

professional and business services (117; see Table 1, page 5, and Figure 3, page 6).

Laramie (252), Natrona (239), Campbell (108), Sweetwater (101) and Sheridan (84) counties had the largest number of initial claims. In addition, there were 213 initial claims by out-of-state individuals (see Figure 4, page 6, and Table 3, page 9).

Figure 3: Initial Unemployment Insurance Claims by Major Industry in Wyoming, March 2021 and March 2022

Figure 4: Initial Unemployment Insurance Claims by County of Residence, March 2021 and March 2022