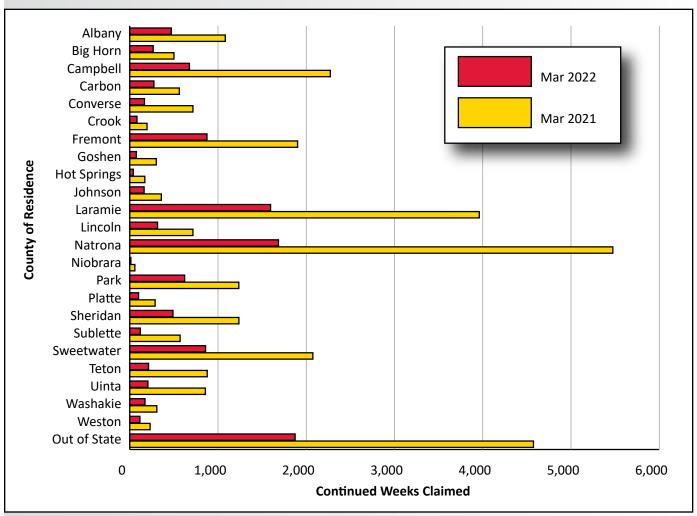

There were more continued weeks claimed for out-of-state claimants (1,874) than any single county in Wyoming (see Figure 6, page 6, and Table 4, page 9). The counties with the greatest numbers of continued weeks claimed were Natrona (1,685), Laramie (1,596), Fremont (875), and Sweetwater (859).