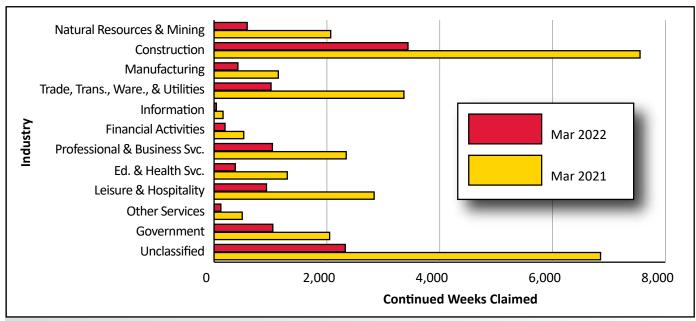

The industries with the most continued weeks claimed included construction (3,437), unclassified (2,326), professional & business services (1,034), and trade, transportation & utilities (1,010). There were also 1,041 continued weeks claimed in total government (see Table 2, page 7, and Figure 5, page 6).

There were more continued weeks claimed for out-of-state claimants (1,874) than any single county in Wyoming (see Figure 6, page 6, and Table 4, page 9). The counties with the greatest numbers of continued weeks claimed were Natrona (1,685), Laramie (1,596), Fremont (875), and Sweetwater (859).