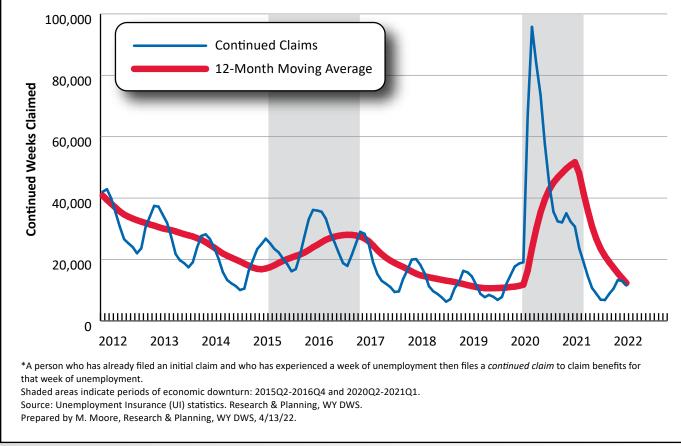

#### **Continued Claims**

Total continued weeks claimed decreased from 30,685 in March 2021 to 11,522 in March 2022 (-19,163, or -62.5%). The number of unique claimants decreased from 7,749 to 3,376 (-4,373, or -56.4%; see Figure 2 and Table 2, page 7). The 11,522 total continued weeks claimed in March 2022 were 20.3% lower than the 14,463 in March 2019 just prior to the pandemic.

The industries with the most continued weeks claimed included construction (3,437), unclassified (2,326), professional & business services (1,034), and trade, transportation & utilities (1,010). There were also 1,041 continued weeks claimed in total government (see Table 2, page 7, and Figure 5, page 6).

There were more continued weeks claimed for out-of-state claimants (1,874) than any single county in Wyoming (see Figure 6, page 6, and Table 4, page 9). The counties with the greatest numbers of continued weeks claimed were Natrona (1,685), Laramie (1,596), Fremont (875), and Sweetwater (859).

# Figure 2: Total Number of Unemployment Insurance Continued Weeks Claimed for Wyoming by Year and Month, January 2012 to March 2022

| Table 1: Initial Unemployment Insurance Claims in Wyoming, March 2022 |                         |                          |                   |                          |                        |                         |                        |
|-----------------------------------------------------------------------|-------------------------|--------------------------|-------------------|--------------------------|------------------------|-------------------------|------------------------|
|                                                                       | Initial Claims<br>Filed |                          |                   | Over-the-Month<br>Change |                        | Over-the-Year<br>Change |                        |
| Industry                                                              | Mar<br>2022             | Feb<br>2022              | Mar<br>2021       | N                        | %                      | N                       | %                      |
| Total Claims Filed                                                    | 1,544                   | 1,935                    | 3,903             | -391                     | -20.2                  | -2,359                  | -60.4                  |
|                                                                       | 551                     | 878                      | 1,272             | -327                     | -37.2                  | -721                    | -56.7                  |
| Goods-Producing<br>Natural Resources & Mining (11, 21)                | 63                      | <b>8/8</b><br>99         | 283               | -36                      | - <b>37.2</b><br>-36.4 | -220                    | - <b>30.7</b><br>-77.7 |
| Mining (21)                                                           | 54                      | 90                       | 262               | -36                      | -40.0                  | -208                    | -79.4                  |
| Construction (23)                                                     | 420                     | 661                      | 832               | -241                     | -36.5                  | -412                    | -49.5                  |
| Manufacturing (31-33)                                                 | 67                      | 117                      | 156               | -50                      | -42.7                  | -89                     | -57.1                  |
| Service-Providing                                                     | 623                     | 618                      | 1,816             | 5                        | 0.8                    | -1,193                  | -65.7                  |
| Trade, Transportation, & Utilities (22, 42, 44-45, 48-49)             | 168                     | 194                      | ,<br>545          | -26                      | -13.4                  | -377                    | -69.2                  |
| Wholesale Trade (42)                                                  | 23                      | 22                       | 82                | 1                        | 4.5                    | -59                     | -72.0                  |
| Retail Trade (44-45)                                                  | 82                      | 88                       | 280               | -6                       | -6.8                   | -198                    | -70.7                  |
| Transportation, Warehousing & Utilities (22, 44-49)                   | 63                      | 83                       | 182               | -20                      | -24.1                  | -119                    | -65.4                  |
| Information (51)                                                      | 4                       | 5                        | 29                | -1                       | -20.0                  | -25                     | -86.2                  |
| Financial Activities (52-53)                                          | 33                      | 29                       | 64                | 4                        | 13.8                   | -31                     | -48.4                  |
| Professional & Business Services (54-56)                              | 117                     | 161                      | 284               | -44                      | -27.3                  | -167                    | -58.8                  |
| Education & Health Services (61-62)                                   | 84                      | 75                       | 219               | 9                        | 12.0                   | -135                    | -61.6                  |
| Leisure & Hospitality (71-72)                                         | 194                     | 127                      | 588               | 67                       | 52.8                   | -394                    | -67.0                  |
| Other Services, except Public Admin. (81)                             | 19                      | 23                       | 83                | -4                       | -17.4                  | -64                     | -77.1                  |
| Government                                                            | 113                     | 103                      | 227               | 10                       | 9.7                    | -114                    | -50.2                  |
| Federal Government                                                    | 51<br>6                 | 37<br>17                 | 74<br>25          | 14                       | 37.8                   | -23                     | -31.1<br>-76.0         |
| State Government<br>Local Government                                  | ь<br>54                 | 48                       | 25<br>127         | -11<br>6                 | -64.7<br>12.5          | -19<br>-73              | -76.0<br>-57.5         |
| Local Education                                                       | 54<br>11                | 40                       | 45                | 4                        | 57.1                   | -73                     | -37.5                  |
| Unclassified                                                          | 256                     | 334                      | <b>587</b>        | -78                      | - <b>23.4</b>          | -34<br>-331             | -73.0<br>- <b>56.4</b> |
|                                                                       | 250                     |                          | 567               |                          | 2011                   | 551                     |                        |
| Laramie County<br>Total Claims Filed                                  | 252                     | 294                      | 548               | -42                      | -14.3                  | -296                    | -54.0                  |
| Goods-Producing                                                       | 116                     | 135                      | 200               | -19                      | -14.1                  | -84                     | -42.0                  |
| Construction                                                          | 101                     | 117                      | 159               | -16                      | -13.7                  | -58                     | -36.5                  |
| Service-Providing                                                     | 90                      | 90                       | 245               | 0                        | 0.0                    | -155                    | -63.3                  |
| Trade, Transportation, & Utilities (22,42,44-45,48-49)                | 23                      | 29                       | 65                | -6                       | -20.7                  | -42                     | -64.6                  |
| Financial Activities (52, 53)                                         | 11                      | 8                        | 15                | 3                        | 37.5                   | -4                      | -26.7                  |
| Professional & Business Services (54 - 56)                            | 21                      | 22                       | 54                | -1                       | -4.5                   | -33                     | -61.1                  |
| Educational & Health Services (61 - 62)                               | 18                      | 8                        | 30                | 10                       | 125.0                  | -12                     | -40.0                  |
| Leisure & Hospitality (71 - 72)                                       | 8                       | 17                       | 63                | -9                       | -52.9                  | -55                     | -87.3                  |
| Government                                                            | 9                       | 16                       | 22                | -7                       | -43.8                  | -13                     | -59.1                  |
| Unclassified                                                          | 34                      | 51                       | 78                | -17                      | -33.3                  | -44                     | -56.4                  |
| Natrona County<br>Total Claims Filed                                  | 239                     | 285                      | 696               | -46                      | -16.1                  | -457                    | -65.7                  |
|                                                                       |                         |                          |                   |                          |                        |                         |                        |
| Goods-Producing<br>Construction                                       | <b>96</b><br>84         | <b>134</b><br>113        | <b>224</b><br>161 | <b>-38</b><br>-29        | <b>-28.4</b><br>-25.7  | - <b>128</b><br>-77     | <b>-57.1</b><br>-47.8  |
| Service-Providing                                                     | 1 <b>03</b>             | <b>115</b><br><b>100</b> | <b>374</b>        | -29<br><b>3</b>          | -23.7<br><b>3.0</b>    | -77<br>-271             | -47.8<br>- <b>72.5</b> |
| Trade, Transportation, & Utilities (22,42,44-45,48-49)                | 32                      | 24                       | 143               | 8                        | 33.3                   | -111                    | -77.6                  |
| Financial Activities (52, 53)                                         | 7                       | 0                        | 145               | 7                        | N/D                    | -4                      | -36.4                  |
| Professional & Business Services (54 - 56)                            | ,<br>27                 | 30                       | 56                | -3                       | -10.0                  | -29                     | -51.8                  |
| Educational & Health Services (61 - 62)                               | 12                      | 20                       | 51                | -8                       | -40.0                  | -39                     | -76.5                  |
| Leisure & Hospitality (71 - 72)                                       | 19                      | 18                       | 85                | 1                        | 5.6                    | -66                     | -77.6                  |
| Government                                                            | 6                       | 3                        | 20                | 3                        | 100.0                  | -14                     | -70.0                  |
| Unclassified                                                          | 33                      | 47                       | 76                | -14                      | -29.8                  | -43                     | -56.6                  |
| N/D = Not discloseable due to confidentiality.                        |                         |                          |                   | •                        |                        | •                       |                        |
| Source: Unemployment Insurance claims database.                       | Prepared I              | oy C. McGr               | rath, Resea       | arch & Plar              | nning, WY              | DWS, 4/12/2             | 22.                    |