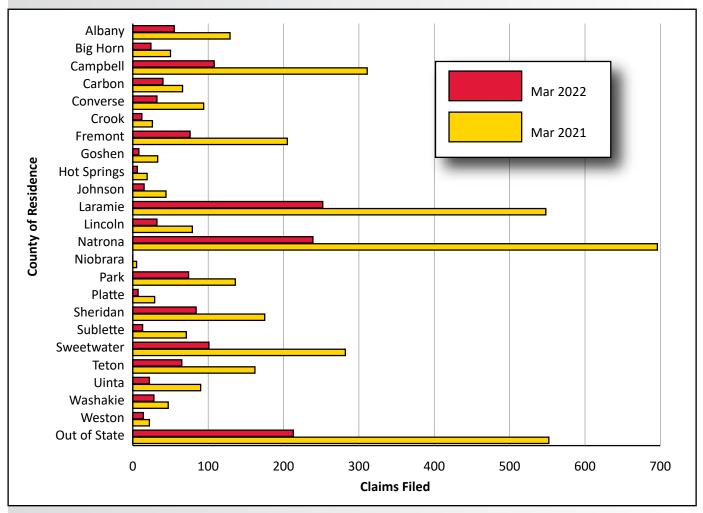

professional and business services (117; see Table 1, page 5, and Figure 3, page 6).

Laramie (252), Natrona (239), Campbell (108), Sweetwater (101) and Sheridan (84) counties had the largest number of initial claims. In addition, there were 213 initial claims by out-of-state individuals (see Figure 4, page 6, and Table 3, page 9).

There were more continued weeks claimed for out-of-state claimants (1,874) than any single county in Wyoming (see Figure 6, page 6, and Table 4, page 9). The counties with the greatest numbers of continued weeks claimed were Natrona (1,685), Laramie (1,596), Fremont (875), and Sweetwater (859).

Figure 3: Initial Unemployment Insurance Claims by Major Industry in Wyoming, March 2021 and March 2022

Figure 4: Initial Unemployment Insurance Claims by County of Residence, March 2021 and March 2022