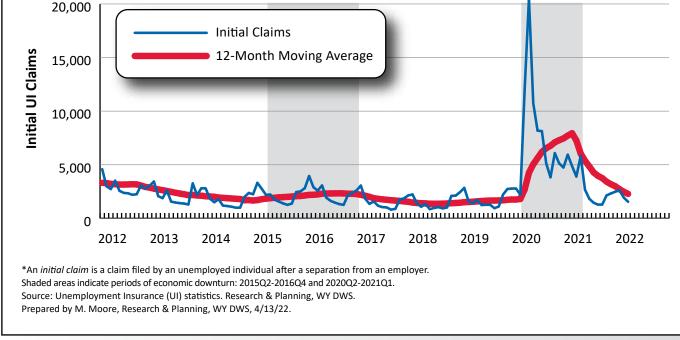

### **Initial Claims**

March 2022 marked another month of continued declines from prior-year levels (see Figure 1). There were 1,544 initial claims in March 2022, down from 3,903

# **UI Claims Online**

Weekly, monthly, and annual Unemployment Insurance claims for Wyoming are available online at https://doe.state.wy.us/LMI/UI.htm.

in March 2021 (-2,359, or -60.4%). This amount is getting closer to pre-pandemic levels of 1,414 initial claims in March 2019. Initial claims peaked in March 2020 at the start of the COVID-19 pandemic and have largely trended downward since.

The industries with the greatest numbers of initial claims included construction (420), leisure & hospitality (194), trade, transportation, & utilities (168), and

Figure 1: Total Number of Initial Unemployment Insurance Claims for Wyoming by Year and Month, January 2012 to March 2022

professional and business services (117; see Table 1, page 5, and Figure 3, page 6).

Laramie (252), Natrona (239), Campbell (108), Sweetwater (101) and Sheridan (84) counties had the largest number of initial claims. In addition, there were 213 initial claims by out-of-state individuals (see Figure 4, page 6, and Table 3, page 9).