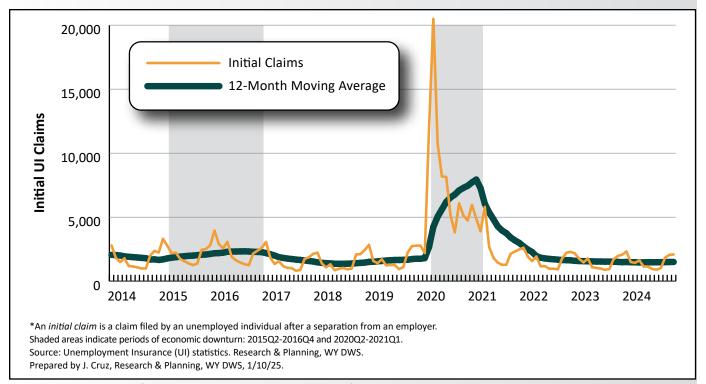

Laramie County had the most initial claims with 339, followed by Natrona (286), Sweetwater (187), and Campbell (126)

Figure 1: Total Number of Initial Unemployment Insurance Claims for Wyoming by Year and Month, January 2014 to December 2024

## Initial, Continued Claims Show Little Change for 3 Years

by: Laura Yetter, Senior Economist

Both initial and continued Unemployment Insurance (UI) claims (see Definitions, page 9) in Wyoming increased from November to December, as well as over the year. December 2024 marked the fourth consecutive month of over-the-year increases in initial claims, and the eighth consecutive month for increases in continued claims. Overall, initial and continued claims have remained steady and shown little change since 2022 (see Figure 1 below and Figure 2, page 4).

Shaded areas indicate periods of economic downturn: 2015Q2-2016Q4 and 2020Q2-2021Q1.

Source: Unemployment Insurance (UI) statistics. Research & Planning, WY DWS.

Prepared by J. Cruz, Research & Planning, WY DWS, 1/10/25.