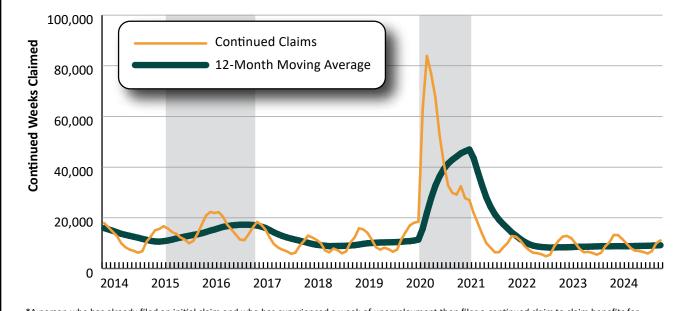

<sup>\*</sup>A person who has already filed an initial claim and who has experienced a week of unemployment then files a *continued claim* to claim benefits for that week of unemployment.

Figure 2: Total Number of Unemployment Insurance Continued Weeks Claimed for Wyoming by Year and Month, January 2014 to December 2024

#### Continued Claims

The total number of continued weeks claimed followed the normal seasonal pattern and increased over the month by 1,165, or 11.7%. The total number of continued weeks claimed increased from 10,374 in December 2023 to 11,096 in December 2024 (722, or 7.0%; see Table 2, page 7). The total number of unique claimants also increased over the year, from 3,735 to 4,033 (298, or 8.0%). In addition, the total number of unique claimants increased by 14.2% over the month.

Shaded areas indicate periods of economic downturn: 2015Q2-2016Q4 and 2020Q2-2021Q1.

Source: Unemployment Insurance (UI) statistics. Research & Planning, WY DWS.

Prepared by J. Cruz, Research & Planning, WY DWS, 1/10/25.