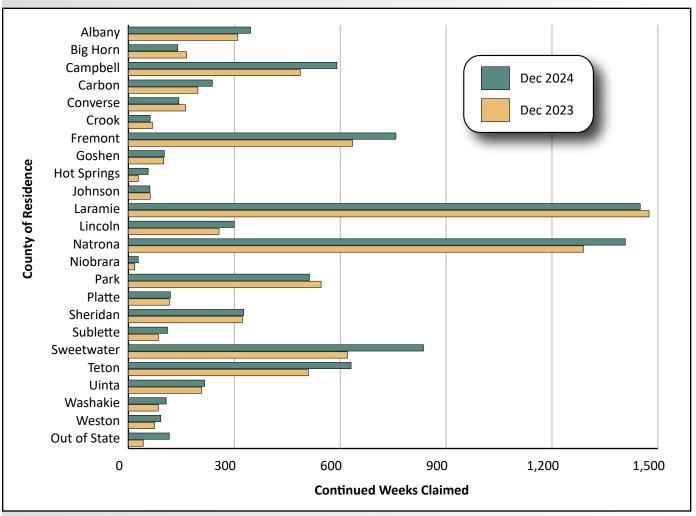

As with initial claims, Laramie County had the greatest number of continued weeks claimed with 1,450, followed by Natrona (1,408), Sweetwater (836), and Fremont (758) counties (see Figure 6, page 8, and Table 4, page 9). There were 2,333 out-of-state continued claims, up 3.3% over the month but down 6.6% over the year.

Figure 3: Initial Unemployment Insurance Claims by Major Industry in Wyoming, December 2023 and December 2024

Figure 4: Initial Unemployment Insurance Claims by County of Residence, December 2023 and December 2024