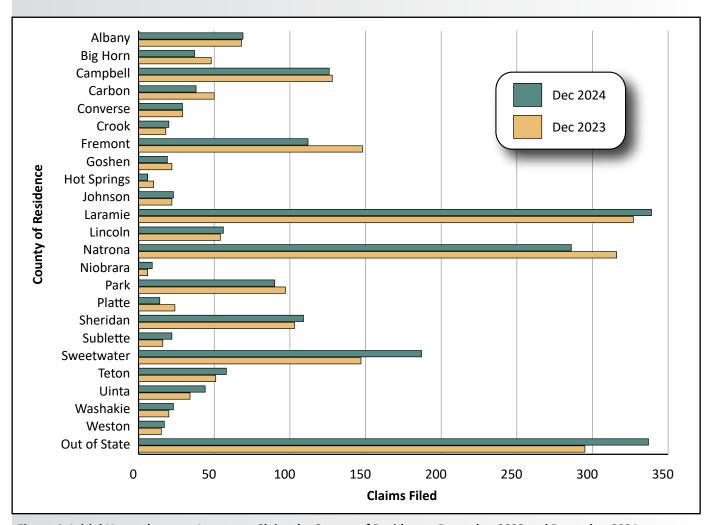

Figure 3: Initial Unemployment Insurance Claims by Major Industry in Wyoming, December 2023 and December 2024

Figure 4: Initial Unemployment Insurance Claims by County of Residence, December 2023 and December 2024

Laramie County had the most initial claims with 339, followed by Natrona (286), Sweetwater (187), and Campbell (126)

Figure 1: Total Number of Initial Unemployment Insurance Claims for Wyoming by Year and Month, January 2014 to December 2024

counties (see Figure 4, page 6, and Table 3, page 9). In addition, there were 337 out-of-state claimants, down 22.2% over the month but up 14.2% over the year.