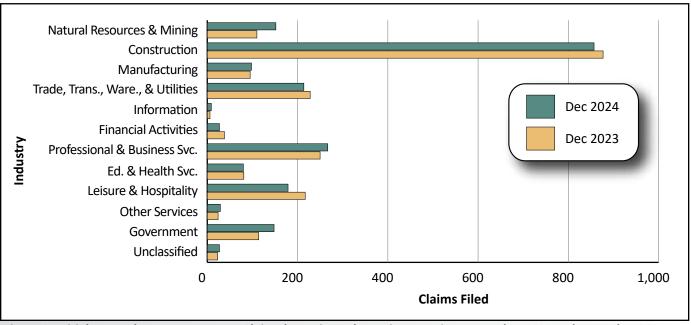

Figure 3: Initial Unemployment Insurance Claims by Major Industry in Wyoming, December 2023 and December 2024

Figure 4: Initial Unemployment Insurance Claims by County of Residence, December 2023 and December 2024

#### **UI Claims Online**

Weekly, monthly, and annual Unemployment Insurance claims for Wyoming available online at https://doe.state.wy.us/LMI/UI.htm.

The industries with the largest numbers of initial claims included construction (857); professional & business services (267); trade, transportation, & utilities (214); and leisure & hospitality (179). Natural resources & mining increased the most with 42 more claims over the year (38.2%), followed by government with 34 more claims (29.8%; see Table 1, page 5, and Figure 3, page 6).