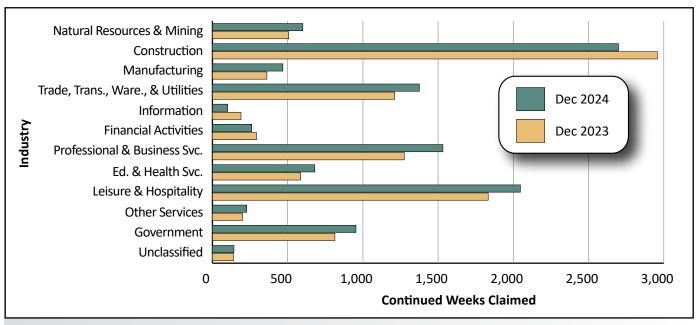

The industries with the most continued weeks claimed included construction

(2,699), leisure & hospitality (2,047), professional & business services (1,532), and trade, transportation, & utilities (1,376). Construction had the greatest over-the-year decrease in continued claims (-258, or -8.7%); however, most other industries showed over-the-year increases (see Figure 5, page 8). In particular, continued claims in professional & business services increased by 257 (20.2%), followed by leisure & hospitality (214, or 11.7%); trade, transportation, & utilities (164, or 13.5%), and government (140, or 17.2%).

Figure 3: Initial Unemployment Insurance Claims by Major Industry in Wyoming, December 2023 and December 2024

Figure 4: Initial Unemployment Insurance Claims by County of Residence, December 2023 and December 2024