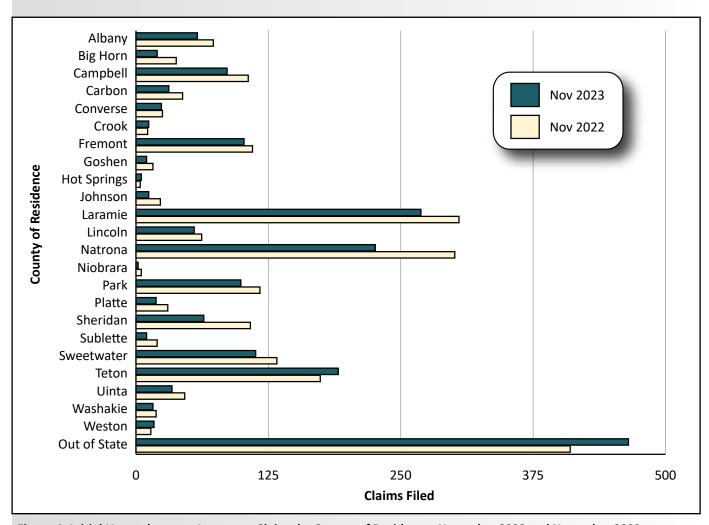

professional & business services (262), and trade, transportation, & utilities (200; see Table 1, page 5, and Figure 4, page 6).

There were more out-of-state initial claimants (465) than from any single Wyoming county. Laramie (269), Natrona (226), Teton (191), and Sweetwater (113) were the counties with the most initial claims see (Figure 4, page 6, and Table 3, page 9).

Continued claims in construction were down substantially over the year (-514, or -26.3%). Leisure & hospitality had the highest number of continued weeks claimed (2,524; see Figure 6, page 8).

As with initial claims, there were more claimants from out of state (2,330) than any single county (see Figure 6, page 8, and Table 4, page 9). Wyoming's most populous counties had the most continued weeks claimed, including Laramie (1,118), Natrona (1,023), and Teton (931) counties.

Figure 3: Initial Unemployment Insurance Claims by Major Industry in Wyoming, November 2022 and November 2023

Figure 4: Initial Unemployment Insurance Claims by County of Residence, November 2022 and November 2023