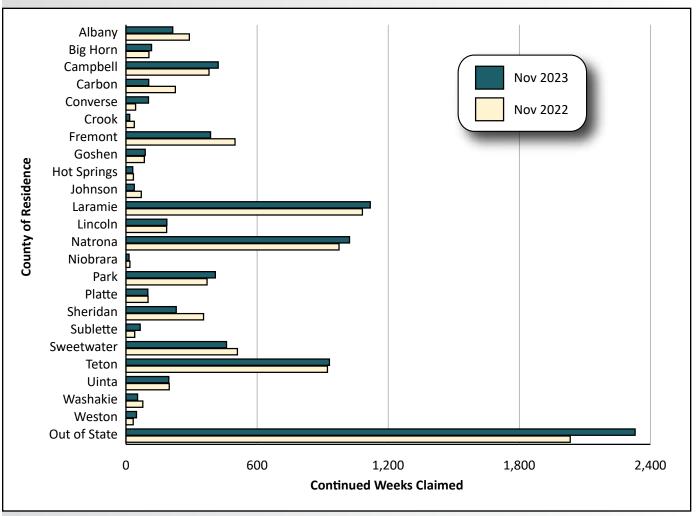

Continued claims in construction were down substantially over the year (-514, or -26.3%). Leisure & hospitality had the highest number of continued weeks claimed (2,524; see Figure 6, page 8).

As with initial claims, there were more claimants from out of state (2,330) than any single county (see Figure 6, page 8, and Table 4, page 9). Wyoming's most populous counties had the most continued weeks claimed, including Laramie (1,118), Natrona (1,023), and Teton (931) counties.