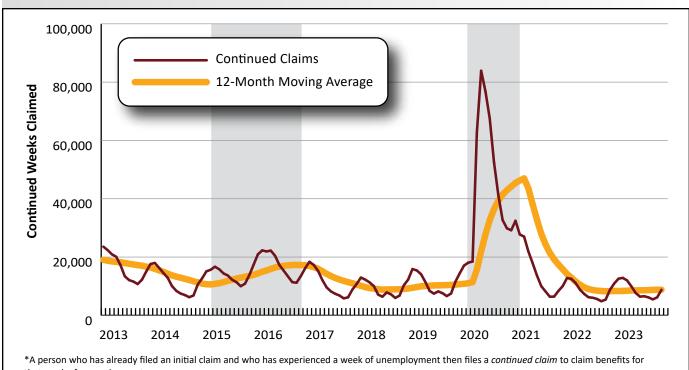

#### Continued Claims

The total number of continued weeks claimed increased from 6,179 in October to 8,754 in November (2,575, or 41.7%). Over the year, continued claims remained largely unchanged (10, or 0.1%; see Figure 2 and Table 2, page 7). There were 2,715 unique claimants in November, up 16.5% over the month and down 2.7% over the year.

#### Reference

Bleizeffer, D. (2023, October 16). Construction boom, labor and housing challenges loom in SW Wyoming. WyoFile. Retrieved December 15, 2023, from https://tinyurl.com/4ctzynaa

that week of unemployment. Shaded areas indicate periods of economic downturn: 2015Q2-2016Q4 and 2020Q2-2021Q1.

Figure 2: Total Number of Unemployment Insurance Continued Weeks Claimed for Wyoming by Year and Month, January 2013 to November 2023

Source: Unemployment Insurance (UI) statistics. Research & Planning, WY DWS.