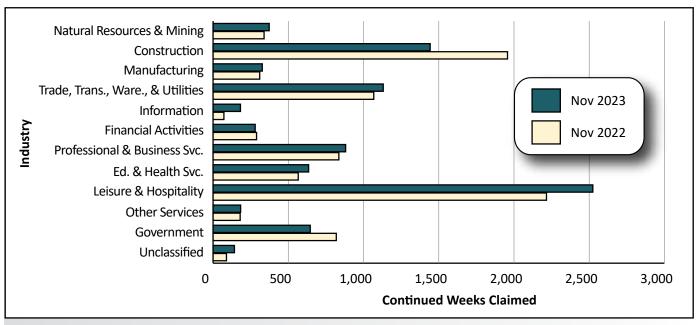

Continued claims in construction were down substantially over the year (-514, or -26.3%). Leisure & hospitality had the highest number of continued weeks claimed (2,524; see Figure 6, page 8).

As with initial claims, there were more claimants from out of state (2,330) than any single county (see Figure 6, page 8, and Table 4, page 9). Wyoming's most populous counties had the most continued weeks claimed, including Laramie (1,118), Natrona (1,023), and Teton (931) counties.