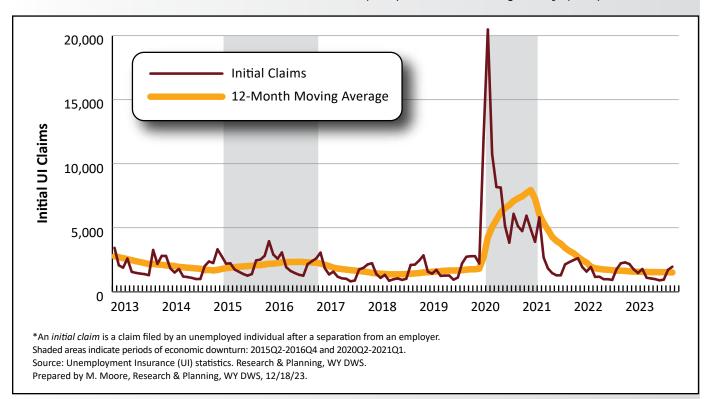

The industries with the largest numbers of initial claims included construction (562), leisure & hospitality (439),

Figure 1: Total Number of Initial Unemployment Insurance Claims for Wyoming by Year and Month, January 2013 to November 2023

#### **Initial Claims**

There were 1,958 initial claims in November 2023, down from 2,223 in November 2022 (-265, or -11.9%). Initial claims were 14.2% higher than in October; the seasonal patterns of initial claims can be seen in Figure 1.

The overall decreases in initial claims

### **UI Claims Online**

Weekly, monthly, and annual Unemployment Insurance claims for Wyoming available online at https://doe.state.wy.us/LMI/UI.htm.

can be attributed in part to fewer initial claims in construction, which normally increase substantially during the winter months. Continued job growth and fewer initial claims in construction may be due in part to at least five imminent construction projects driven by the Inflation Reduction Act (Bleizeffer, 2023).