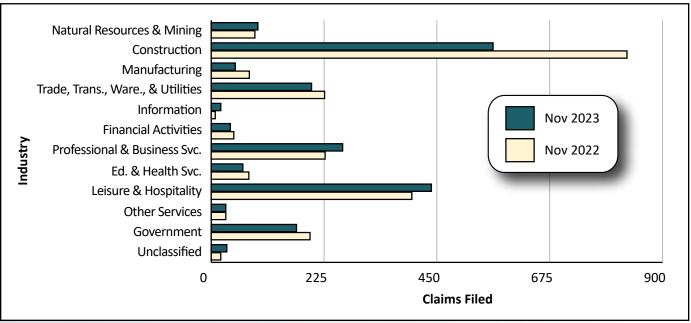

The industries with the largest numbers of initial claims included construction (562), leisure & hospitality (439),

Figure 1: Total Number of Initial Unemployment Insurance Claims for Wyoming by Year and Month, January 2013 to November 2023

professional & business services (262), and trade, transportation, & utilities (200; see Table 1, page 5, and Figure 4, page 6).

There were more out-of-state initial claimants (465) than from any single Wyoming county. Laramie (269), Natrona (226), Teton (191), and Sweetwater (113) were the counties with the most initial claims see (Figure 4, page 6, and Table 3, page 9).

Figure 3: Initial Unemployment Insurance Claims by Major Industry in Wyoming, November 2022 and November 2023

Figure 4: Initial Unemployment Insurance Claims by County of Residence, November 2022 and November 2023