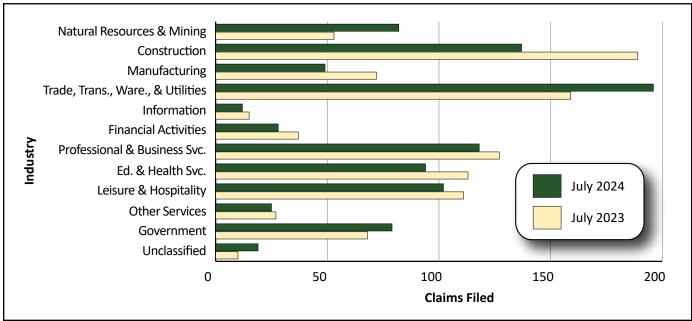

#### **UI Claims Online**

Weekly, monthly, and annual Unemployment Insurance claims for Wyoming available online at https://doe.state.wy.us/LMI/UI.htm.

trade, transportation, & utilities (196); construction (137); professional & business services (118); and leisure & hospitality (102; see Table 1, page 5, and Figure 3, page 6). Construction showed the greatest over-the-year decrease (-52, or -27.5%), while trade, transportation, & utilities showed the greatest increase (37, or 23.5%).

Source: Unemployment Insurance claims database. Prepared by J. Cruz, Research & Planning, WY DWS, 08/12/24.

Figure 3: Initial Unemployment Insurance Claims by Major Industry in Wyoming, July 2023 and July 2024