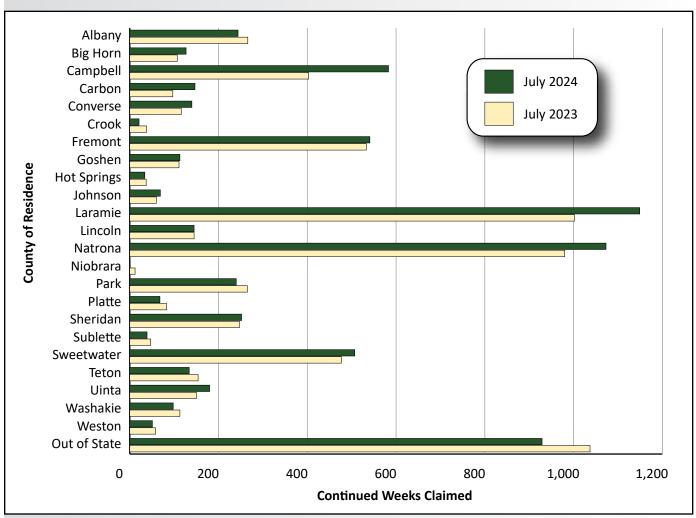

Laramie County had the most continued weeks claimed with 1,149, followed by Natrona (1,073), Campbell (583), and Fremont (541) counties (see Figure 6, page 8, and Table 4, page 9). There were 929 out-of-state continued claims as well.