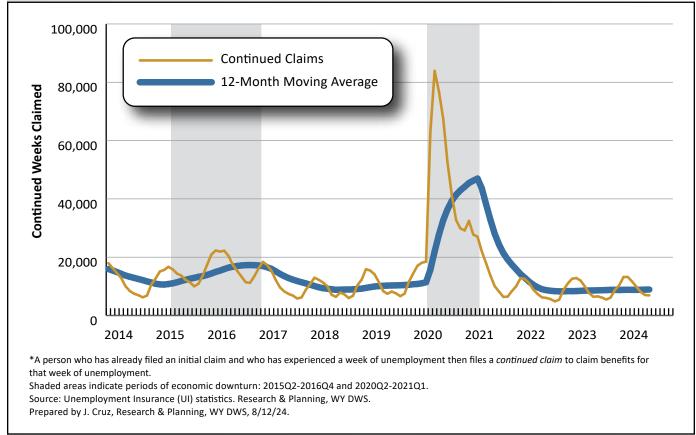

#### **Continued Claims**

The total number of continued weeks claimed increased from 6,564 in July 2023 to 6,916 in July 2024 (352, or 5.4%; see Table 2, page 7). The total number of unique claimants decreased from 2,257 to 2,007 (-250, or -11.1%) over the year. Over the month, the total number of continued weeks claimed followed a normal seasonal pattern and decreased by 1.6% (see Figure 2), while the number of unique claimants dropped by 19.4%.

### Figure 2: Total Number of Unemployment Insurance Continued Weeks Claimed for Wyoming by Year and Month, January 2014 to July 2024

| Table 1: Initial Unemployment Insurance Claims in Wyoming, July 2024                              |                         |             |                          |      |                         |     |       |
|---------------------------------------------------------------------------------------------------|-------------------------|-------------|--------------------------|------|-------------------------|-----|-------|
|                                                                                                   | Initial Claims<br>Filed |             | Over-the-Month<br>Change |      | Over-the-Year<br>Change |     |       |
| Industry                                                                                          | Jul<br>2024             | Jun<br>2024 | Jul<br>2023              | N    | %                       | N   | %     |
| Total Claims Filed                                                                                | 946                     | 1,146       | 986                      | -200 | -17.5                   | -40 | -4.1  |
| Goods-Producing                                                                                   | 269                     | 366         | 315                      | -97  | -26.5                   | -46 | -14.6 |
| Natural Resources & Mining (11, 21)                                                               | 82                      | 99          | 53                       | -17  | -17.2                   | 29  | 54.7  |
| Mining (21)                                                                                       | 77                      | 96          | 49                       | -19  | -19.8                   | 28  | 57.1  |
| Construction (23)                                                                                 | 137                     | 221         | 189                      | -84  | -38.0                   | -52 | -27.5 |
| Manufacturing (31-33)                                                                             | 49                      | 45          | 72                       | 4    | 8.9                     | -23 | -31.9 |
| Service-Providing                                                                                 | 577                     | 671         | 592                      | -94  | -14.0                   | -15 | -2.5  |
| Trade, Transportation, & Utilities (22, 42, 44-45, 48-49)                                         | 196                     | 178         | 159                      | 18   | 10.1                    | 37  | 23.3  |
| Wholesale Trade (42)                                                                              | 32                      | 24          | 22                       | 8    | 33.3                    | 10  | 45.5  |
| Retail Trade (44-45)                                                                              | 112                     | 103         | 76                       | 9    | 8.7                     | 36  | 47.4  |
| Transportation, Warehousing & Utilities (22, 44-49)                                               | 51                      | 49          | 59                       | 2    | 4.1                     | -8  | -13.6 |
| Information (51)                                                                                  | 12                      | 5           | 15                       | 7    | 140.0                   | -3  | -20.0 |
| Financial Activities (52-53)                                                                      | 28                      | 23          | 37                       | 5    | 21.7                    | -9  | -24.3 |
| Professional & Business Services (54-56)                                                          | 118                     | 113         | 127                      | 5    | 4.4                     | -9  | -7.1  |
| Education & Health Services (61-62)                                                               | 94                      | 208         | 113                      | -114 | -54.8                   | -19 | -16.8 |
| Leisure & Hospitality (71-72)                                                                     | 102                     | 115         | 111                      | -13  | -11.3                   | -9  | -8.1  |
| Other Services, except Public Admin. (81)                                                         | 25                      | 24          | 27                       | 1    | 4.2                     | -2  | -7.4  |
| Government                                                                                        | 79                      | 89          | 68                       | -10  | -11.2                   | 11  | 16.2  |
| Federal Government                                                                                | 9                       | 11          | 7                        | -2   | -18.2                   | 2   | 28.6  |
| State Government                                                                                  | 9                       | 6           | 8                        | 3    | 50.0                    | 1   | 12.5  |
| Local Government                                                                                  | 60                      | 71          | 51                       | -11  | -15.5                   | 9   | 17.6  |
| Local Education                                                                                   | 12                      | 30          | 11                       | -18  | -60.0                   | 1   | 9.1   |
| Unclassified                                                                                      | 19                      | 18          | 10                       | 1    | 5.6                     | 9   | 90.0  |
| Laramie County                                                                                    |                         |             |                          | L    |                         |     |       |
| Total Claims Filed                                                                                | 164                     | 182         | 158                      | -18  | -9.9                    | 6   | 3.8   |
| Goods-Producing                                                                                   | 20                      | 45          | 35                       | -25  | -55.6                   | -15 | -42.9 |
| Construction                                                                                      | 9                       | 31          | 27                       | -22  | -71.0                   | -18 | -66.7 |
| Service-Providing                                                                                 | 123                     | 124         | 114                      | -1   | -0.8                    | 9   | 7.9   |
| Trade, Transportation, & Utilities (22,42,44-45,48-49)                                            | 36                      | 35          | 28                       | 1    | 2.9                     | 8   | 28.6  |
| Financial Activities (52, 53)                                                                     | 4                       | 5           | 5                        | -1   | -20.0                   | -1  | -20.0 |
| Professional & Business Services (54 - 56)                                                        | 46                      | 32          | 48                       | 14   | 43.8                    | -2  | -4.2  |
| Educational & Health Services (61-62)                                                             | 16                      | 30          | 15                       | -14  | -46.7                   | 1   | 6.7   |
| Leisure & Hospitality (71-72)                                                                     | 12                      | 16          | 9                        | -4   | -25.0                   | 3   | 33.3  |
| Government                                                                                        | 15                      | 9           | 5                        | 6    | 66.7                    | 10  | 200.0 |
| Natrona County                                                                                    |                         |             |                          | L    | I                       |     |       |
| Total Claims Filed                                                                                | 139                     | 168         | 173                      | -29  | -17.3                   | -34 | -19.7 |
| Goods-Producing                                                                                   | 34                      | 56          | 50                       | -22  | -39.3                   | -16 | -32.0 |
| Construction                                                                                      | 14                      | 27          | 20                       | -13  | -48.1                   | -6  | -30.0 |
| Service-Providing                                                                                 | 99                      | 105         | 115                      | -6   | -5.7                    | -16 | -13.9 |
| Trade, Transportation, & Utilities (22,42,44-45,48-49)                                            | 34                      | 31          | 38                       | 3    | 9.7                     | -4  | -10.5 |
| Financial Activities (52, 53)                                                                     | 9                       | 4           | 11                       | 5    | 125.0                   | -2  | -18.2 |
| Professional & Business Services (54 - 56)                                                        | 11                      | 10          | 11                       | 1    | 10.0                    | 0   | 0.0   |
| Educational & Health Services (61-62)                                                             | 18                      | 44          | 18                       | -26  | -59.1                   | 0   | 0.0   |
| Leisure & Hospitality (71-72)                                                                     | 19                      | 4           | 28                       | 15   | 375.0                   | -9  | -32.1 |
| Government                                                                                        | 3                       | 6           | 5                        | -3   | -50.0                   | -2  | -40.0 |
| N/D = Not discloseable due to confidentiality.<br>Source: Unemployment Insurance claims database. |                         |             |                          |      |                         |     |       |