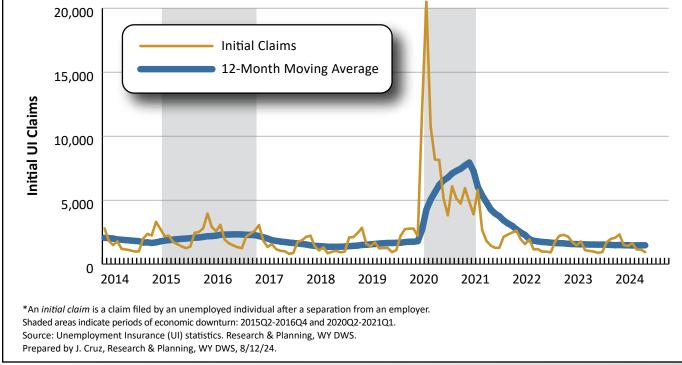

#### **Initial Claims**

There were 946 initial claims in July 2024, down from 1,146 (-200 claims, or -17.5%) in June. Initial claims are often at their lowest levels during the warm summer months each year (see Figure 1), as employment picks up in industries such as construction and leisure & hospitality. Over the year, initial claims decreased by 4.1%.

Laramie County had the most initial claims with 164, followed by Natrona (139), Sweetwater (85), and Fremont (70) counties (see Figure 4, page 6, and Table

Figure 1: Total Number of Initial Unemployment Insurance Claims for Wyoming by Year and Month, January 2014 to July 2024