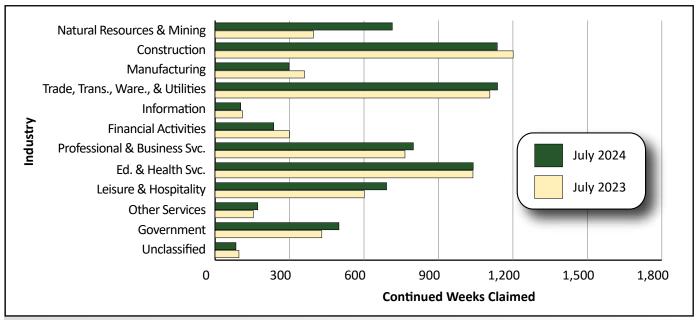

The industries with the most continued weeks claimed included trade, transportation, & utilities (1,138); construction (1,137); education & health services (1,040); and professional & business services (799; see Figure 5, page 8). Several industries showed over-the-year increases in continued claims, led by natural resources & mining, which increased from 396 to 714 (318 more claims, or 80.3%). While continued claims in natural resources & mining remain unusually low, it is worth noting that this sector has seen a steady over-the-year increase in continued claims over the last 16 months.