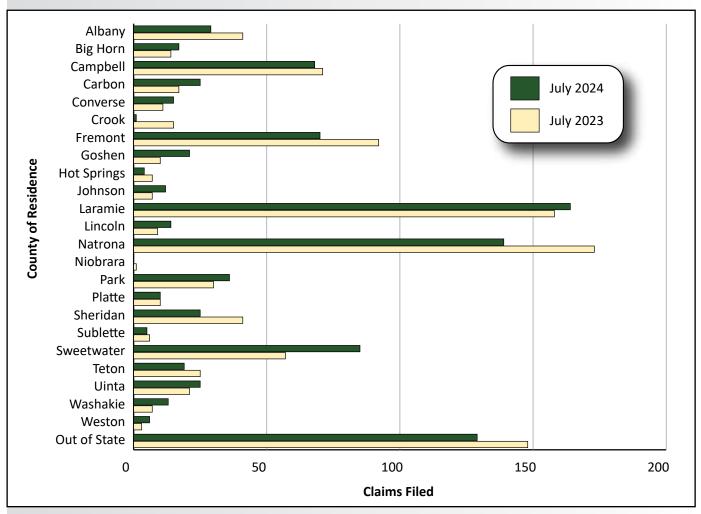

Laramie County had the most initial claims with 164, followed by Natrona (139), Sweetwater (85), and Fremont (70) counties (see Figure 4, page 6, and Table

Figure 1: Total Number of Initial Unemployment Insurance Claims for Wyoming by Year and Month, January 2014 to July 2024

3, page 9). In addition, there were 129 outof-state claimants.