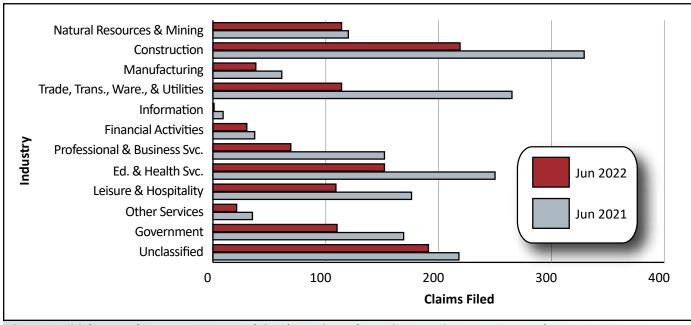

#### **UI Claims Online**

Weekly, monthly, and annual Unemployment Insurance claims for Wyoming are available online at https://doe.state.wy.us/LMI/UI.htm.

numbers of initial claims included construction (219), education & health services (152), trade, transportation, & utilities (114), and natural resources & mining (114; see Table 1, page 5, and Figure 3, page 6).

Figure 3: Initial Unemployment Insurance Claims by Major Industry in Wyoming, June 2021 and June 2022

Figure 4: Initial Unemployment Insurance Claims by County of Residence, June 2021 and June 2022

|                                                                                                                                                                                                                                                                                                                                                                                                                                                        | Continued Weeks Claimed                                                                   |                                                                               | Over-the-Month<br>Change                                                                   |                                                                                 | Over-the-Year<br>Change                                                                                 |                                                                                                   |                                                                                  |
|--------------------------------------------------------------------------------------------------------------------------------------------------------------------------------------------------------------------------------------------------------------------------------------------------------------------------------------------------------------------------------------------------------------------------------------------------------|-------------------------------------------------------------------------------------------|-------------------------------------------------------------------------------|--------------------------------------------------------------------------------------------|---------------------------------------------------------------------------------|---------------------------------------------------------------------------------------------------------|---------------------------------------------------------------------------------------------------|----------------------------------------------------------------------------------|
| Industry                                                                                                                                                                                                                                                                                                                                                                                                                                               | Jun<br>2022                                                                               | May<br>2022                                                                   | Jun<br>2021                                                                                | N                                                                               | %                                                                                                       | N                                                                                                 | %                                                                                |
| otal Continued Weeks Claimed                                                                                                                                                                                                                                                                                                                                                                                                                           | 6,524                                                                                     | 7,752                                                                         | 14,561                                                                                     | -1,228                                                                          | -15.8                                                                                                   | -8,037                                                                                            | -55.                                                                             |
| otal Unique Claimants                                                                                                                                                                                                                                                                                                                                                                                                                                  | 2,022                                                                                     | 2,749                                                                         | 4,692                                                                                      | -727                                                                            | -26.4                                                                                                   | -2,670                                                                                            | -56.                                                                             |
| Goods-Producing                                                                                                                                                                                                                                                                                                                                                                                                                                        | 1,609                                                                                     | 1,956                                                                         | 4,182                                                                                      | -347                                                                            | -17.7                                                                                                   | -2,573                                                                                            | -61.                                                                             |
| Natural Resources & Mining (11, 21)                                                                                                                                                                                                                                                                                                                                                                                                                    | 354                                                                                       | 429                                                                           | 1,167                                                                                      | -75                                                                             | -17.5                                                                                                   | -813                                                                                              | -69.                                                                             |
| Mining (21)                                                                                                                                                                                                                                                                                                                                                                                                                                            | 329                                                                                       | 372                                                                           | 1,089                                                                                      | -43                                                                             | -11.6                                                                                                   | -760                                                                                              | -69.                                                                             |
| Oil & Gas Extraction (211)                                                                                                                                                                                                                                                                                                                                                                                                                             | 26                                                                                        | 32                                                                            | 158                                                                                        | -6                                                                              | -18.8                                                                                                   | -132                                                                                              | -83.                                                                             |
| Construction (23)                                                                                                                                                                                                                                                                                                                                                                                                                                      | 993                                                                                       | 1,249                                                                         | 2,429                                                                                      | -256                                                                            | -20.5                                                                                                   | -1,436                                                                                            | -59.                                                                             |
| Manufacturing (31-33)                                                                                                                                                                                                                                                                                                                                                                                                                                  | 262                                                                                       | 277                                                                           | 585                                                                                        | -15                                                                             | -5.4                                                                                                    | -323                                                                                              | -55.                                                                             |
| ervice-Providing                                                                                                                                                                                                                                                                                                                                                                                                                                       | 3,061                                                                                     | 3,685                                                                         | 6,759                                                                                      | -624                                                                            | -16.9                                                                                                   | -3,698                                                                                            | -54.                                                                             |
| Trade, Transportation, & Utilities (22, 42, 44-45, 48-49)                                                                                                                                                                                                                                                                                                                                                                                              | 918                                                                                       | 1,035                                                                         | 2,059                                                                                      | -117                                                                            | -11.3                                                                                                   | -1,141                                                                                            | -55.                                                                             |
| Wholesale Trade (42)                                                                                                                                                                                                                                                                                                                                                                                                                                   | 125                                                                                       | 143                                                                           | 413                                                                                        | -18                                                                             | -12.6                                                                                                   | -288                                                                                              | -69.                                                                             |
| Retail Trade (44-45)                                                                                                                                                                                                                                                                                                                                                                                                                                   | 413                                                                                       | 453                                                                           | 1,034                                                                                      | -40                                                                             | -8.8                                                                                                    | -621                                                                                              | -60                                                                              |
| Transportation, Warehousing & Utilities (22, 44-49)                                                                                                                                                                                                                                                                                                                                                                                                    | 379                                                                                       | 438                                                                           | 611                                                                                        | -59                                                                             | -13.5                                                                                                   | -232                                                                                              | -38                                                                              |
| Information (51)                                                                                                                                                                                                                                                                                                                                                                                                                                       | 32                                                                                        | 33                                                                            | 99                                                                                         | -1                                                                              | -3.0                                                                                                    | -67                                                                                               | -67                                                                              |
| Financial Activities (52-53)                                                                                                                                                                                                                                                                                                                                                                                                                           | 199                                                                                       | 187                                                                           | 342                                                                                        | 12                                                                              | 6.4                                                                                                     | -143                                                                                              | -41                                                                              |
| Professional & Business Services (54-56)                                                                                                                                                                                                                                                                                                                                                                                                               | 429                                                                                       | 488                                                                           | 995                                                                                        | -59                                                                             | -12.1                                                                                                   | -566                                                                                              | -56                                                                              |
| Education & Health Services (61-62)                                                                                                                                                                                                                                                                                                                                                                                                                    | 582                                                                                       | 394                                                                           | 1,425                                                                                      | 188                                                                             | 47.7                                                                                                    | -843                                                                                              | -59                                                                              |
| Leisure & Hospitality (71-72)                                                                                                                                                                                                                                                                                                                                                                                                                          | 772                                                                                       | 1,392                                                                         | 1,540                                                                                      | -620                                                                            | -44.5                                                                                                   | -768                                                                                              | -49                                                                              |
| Other Services, except Public Admin. (81)                                                                                                                                                                                                                                                                                                                                                                                                              | 126                                                                                       | 154                                                                           | 295                                                                                        | -28                                                                             | -18.2                                                                                                   | -169                                                                                              | -57                                                                              |
| Sovernment                                                                                                                                                                                                                                                                                                                                                                                                                                             | 481                                                                                       | 521                                                                           | 1,053                                                                                      | -40                                                                             | -7.7                                                                                                    | -572                                                                                              | -54                                                                              |
| Federal Government                                                                                                                                                                                                                                                                                                                                                                                                                                     | 36                                                                                        | 132                                                                           | 143                                                                                        | -96                                                                             | -72.7                                                                                                   | -107                                                                                              | -74                                                                              |
| State Government                                                                                                                                                                                                                                                                                                                                                                                                                                       | 37                                                                                        | 57                                                                            | 116                                                                                        | -20                                                                             | -35.1                                                                                                   | -79                                                                                               | -68                                                                              |
| Local Government                                                                                                                                                                                                                                                                                                                                                                                                                                       | 407                                                                                       | 332                                                                           | 794                                                                                        | 75                                                                              | 22.6                                                                                                    | -387                                                                                              | -48                                                                              |
| Local Education                                                                                                                                                                                                                                                                                                                                                                                                                                        | 186                                                                                       | 84                                                                            | 285                                                                                        | 102                                                                             | 121.4                                                                                                   | -99                                                                                               | -34                                                                              |
| <b>Inclassified</b>                                                                                                                                                                                                                                                                                                                                                                                                                                    | 1,371                                                                                     | 1,589                                                                         | 2,565                                                                                      | -218                                                                            | -13.7                                                                                                   | -1,194                                                                                            | -46                                                                              |
| aramie County                                                                                                                                                                                                                                                                                                                                                                                                                                          |                                                                                           |                                                                               |                                                                                            |                                                                                 |                                                                                                         |                                                                                                   |                                                                                  |
| otal Claims Filed                                                                                                                                                                                                                                                                                                                                                                                                                                      | 853                                                                                       | 894                                                                           | 1,922                                                                                      | -41                                                                             | -4.6                                                                                                    | -1,069                                                                                            | -55                                                                              |
| otal Unique Claimants                                                                                                                                                                                                                                                                                                                                                                                                                                  | 263                                                                                       | 312                                                                           | 602                                                                                        | -49                                                                             | -15.7                                                                                                   | -339                                                                                              | -56                                                                              |
| Goods-Producing                                                                                                                                                                                                                                                                                                                                                                                                                                        | 148                                                                                       | 213                                                                           | 428                                                                                        | -65                                                                             | -30.5                                                                                                   | -280                                                                                              | -65                                                                              |
| Construction                                                                                                                                                                                                                                                                                                                                                                                                                                           | 107                                                                                       | 165                                                                           | 290                                                                                        | -58                                                                             | -35.2                                                                                                   | -183                                                                                              | -63                                                                              |
| ervice-Providing                                                                                                                                                                                                                                                                                                                                                                                                                                       | 517                                                                                       | 469                                                                           | 1,033                                                                                      | 48                                                                              | 10.2                                                                                                    | -516                                                                                              | -50                                                                              |
|                                                                                                                                                                                                                                                                                                                                                                                                                                                        | 180                                                                                       | 161                                                                           | 339                                                                                        | 19                                                                              | 11.8                                                                                                    | -159                                                                                              | -46                                                                              |
| Trade, Transportation, & Utilities (22,42,44-45,48-49)                                                                                                                                                                                                                                                                                                                                                                                                 |                                                                                           | 34                                                                            | 64                                                                                         | 12                                                                              | 35.3                                                                                                    | -18                                                                                               | -28                                                                              |
| Trade, Transportation, & Utilities (22,42,44-45,48-49) Financial Activities (52, 53)                                                                                                                                                                                                                                                                                                                                                                   | 46                                                                                        |                                                                               |                                                                                            |                                                                                 |                                                                                                         | -105                                                                                              | -51                                                                              |
| Financial Activities (52, 53)                                                                                                                                                                                                                                                                                                                                                                                                                          | 46<br>101                                                                                 | 99                                                                            | 206                                                                                        | 2                                                                               | 2.0                                                                                                     | -103                                                                                              |                                                                                  |
|                                                                                                                                                                                                                                                                                                                                                                                                                                                        |                                                                                           | 99<br>86                                                                      | 206<br>188                                                                                 | 2<br>7                                                                          | 2.0<br>8.1                                                                                              | -105                                                                                              |                                                                                  |
| Financial Activities (52, 53) Professional & Business Services (54 - 56) Educational & Health Services (61 - 62)                                                                                                                                                                                                                                                                                                                                       | 101<br>93                                                                                 | 86                                                                            |                                                                                            | 7                                                                               | 8.1                                                                                                     | -95                                                                                               | -50                                                                              |
| Financial Activities (52, 53) Professional & Business Services (54 - 56) Educational & Health Services (61 - 62) Leisure & Hospitality (71 - 72)                                                                                                                                                                                                                                                                                                       | 101                                                                                       |                                                                               | 188                                                                                        |                                                                                 |                                                                                                         |                                                                                                   | -50<br>-60                                                                       |
| Financial Activities (52, 53) Professional & Business Services (54 - 56) Educational & Health Services (61 - 62) Leisure & Hospitality (71 - 72) Fovernment                                                                                                                                                                                                                                                                                            | 101<br>93<br>69                                                                           | 86<br>54                                                                      | 188<br>174                                                                                 | 7<br>15                                                                         | 8.1<br>27.8                                                                                             | -95<br>-105                                                                                       | -50<br>-60<br><b>-61</b>                                                         |
| Financial Activities (52, 53) Professional & Business Services (54 - 56) Educational & Health Services (61 - 62) Leisure & Hospitality (71 - 72) overnment Inclassified latrona County                                                                                                                                                                                                                                                                 | 101<br>93<br>69<br><b>55</b><br>132                                                       | 86<br>54<br><b>49</b><br><b>161</b>                                           | 188<br>174<br><b>143</b><br><b>316</b>                                                     | 7<br>15<br><b>6</b><br>- <b>29</b>                                              | 8.1<br>27.8<br><b>12.2</b><br>- <b>18.0</b>                                                             | -95<br>-105<br>- <b>88</b><br>- <b>184</b>                                                        | -50<br>-60<br>- <b>61</b><br>- <b>58</b>                                         |
| Financial Activities (52, 53) Professional & Business Services (54 - 56) Educational & Health Services (61 - 62) Leisure & Hospitality (71 - 72) iovernment Inclassified latrona County otal Claims Filed                                                                                                                                                                                                                                              | 101<br>93<br>69<br><b>55</b><br>132                                                       | 86<br>54<br><b>49</b>                                                         | 188<br>174<br><b>143</b><br><b>316</b>                                                     | 7<br>15<br>6<br>- <b>29</b>                                                     | 8.1<br>27.8<br><b>12.2</b><br>- <b>18.0</b>                                                             | -95<br>-105<br>-88<br>-184                                                                        | -50<br>-60<br><b>-61</b><br><b>-58</b>                                           |
| Financial Activities (52, 53) Professional & Business Services (54 - 56) Educational & Health Services (61 - 62) Leisure & Hospitality (71 - 72) Sovernment Inclassified Latrona County otal Claims Filed otal Unique Claimants                                                                                                                                                                                                                        | 101<br>93<br>69<br><b>55</b><br><b>132</b><br><b>898</b><br>256                           | 86<br>54<br><b>49</b><br><b>161</b><br><b>1,013</b><br>345                    | 188<br>174<br><b>143</b><br><b>316</b><br><b>2,380</b><br>812                              | 7<br>15<br><b>6</b><br>- <b>29</b><br>- <b>115</b><br>-89                       | 8.1<br>27.8<br><b>12.2</b><br>- <b>18.0</b><br>- <b>11.4</b><br>-25.8                                   | -95<br>-105<br>-88<br>-184<br>-1,482<br>-556                                                      | -50<br>-60<br><b>-61</b><br><b>-58</b><br><b>-62</b><br>-68                      |
| Financial Activities (52, 53) Professional & Business Services (54 - 56) Educational & Health Services (61 - 62) Leisure & Hospitality (71 - 72) Government Inclassified Latrona County Ootal Claims Filed Ootal Unique Claimants Goods-Producing                                                                                                                                                                                                      | 101<br>93<br>69<br>55<br>132<br>898<br>256<br>180                                         | 86<br>54<br>49<br>161<br>1,013<br>345<br>250                                  | 188<br>174<br>143<br>316<br>2,380<br>812<br>564                                            | 7<br>15<br><b>6</b><br>- <b>29</b><br>- <b>115</b><br>-89<br>- <b>70</b>        | 8.1<br>27.8<br>12.2<br>-18.0<br>-11.4<br>-25.8                                                          | -95<br>-105<br>-88<br>-184<br>-1,482<br>-556                                                      | -50<br>-60<br>- <b>61</b><br>- <b>58</b><br>- <b>62</b><br>-68                   |
| Financial Activities (52, 53) Professional & Business Services (54 - 56) Educational & Health Services (61 - 62) Leisure & Hospitality (71 - 72) Fovernment Inclassified Latrona County Otal Claims Filed Otal Unique Claimants Foods-Producing Construction                                                                                                                                                                                           | 101<br>93<br>69<br>55<br>132<br>898<br>256<br>180<br>108                                  | 86<br>54<br>49<br>161<br>1,013<br>345<br>250<br>167                           | 188<br>174<br>143<br>316<br>2,380<br>812<br>564<br>323                                     | 7<br>15<br><b>6</b><br>- <b>29</b><br>- <b>115</b><br>-89<br>- <b>70</b><br>-59 | 8.1<br>27.8<br>12.2<br>-18.0<br>-11.4<br>-25.8<br>-28.0<br>-35.3                                        | -95<br>-105<br>-88<br>-184<br>-1,482<br>-556<br>-384<br>-215                                      | -50<br>-60<br>- <b>61</b><br>- <b>58</b><br>- <b>62</b><br>-68<br>- <b>68</b>    |
| Financial Activities (52, 53) Professional & Business Services (54 - 56) Educational & Health Services (61 - 62) Leisure & Hospitality (71 - 72) Fovernment Inclassified Latrona County Otal Claims Filed Otal Unique Claimants Foods-Producing Construction Lervice-Providing                                                                                                                                                                         | 101<br>93<br>69<br>55<br>132<br>898<br>256<br>180<br>108<br>545                           | 86<br>54<br>49<br>161<br>1,013<br>345<br>250<br>167<br>520                    | 188<br>174<br>143<br>316<br>2,380<br>812<br>564<br>323<br>1,339                            | 7<br>15<br>6<br>-29<br>-115<br>-89<br>-70<br>-59<br>25                          | 8.1<br>27.8<br>12.2<br>-18.0<br>-11.4<br>-25.8<br>-28.0<br>-35.3<br>4.8                                 | -95<br>-105<br>-88<br>-184<br>-1,482<br>-556<br>-384<br>-215<br>-794                              | -50<br>-60<br>-61<br>-58<br>-62<br>-68<br>-68<br>-66<br>-59                      |
| Financial Activities (52, 53) Professional & Business Services (54 - 56) Educational & Health Services (61 - 62) Leisure & Hospitality (71 - 72) Fovernment Inclassified Latrona County Otal Claims Filed Otal Unique Claimants Foods-Producing Construction Ervice-Providing Trade, Transportation, & Utilities (22,42,44-45,48-49)                                                                                                                   | 101<br>93<br>69<br>55<br>132<br>898<br>256<br>180<br>108<br>545<br>143                    | 86<br>54<br>49<br>161<br>1,013<br>345<br>250<br>167<br>520<br>174             | 188<br>174<br>143<br>316<br>2,380<br>812<br>564<br>323<br>1,339<br>538                     | 7<br>15<br>6<br>-29<br>-115<br>-89<br>-70<br>-59<br>25<br>-31                   | 8.1<br>27.8<br>12.2<br>-18.0<br>-11.4<br>-25.8<br>-28.0<br>-35.3<br>4.8<br>-17.8                        | -95<br>-105<br>-88<br>-184<br>-1,482<br>-556<br>-384<br>-215<br>-794<br>-395                      | -50<br>-60<br>-61<br>-58<br>-62<br>-68<br>-68<br>-66<br>-59<br>-73               |
| Financial Activities (52, 53) Professional & Business Services (54 - 56) Educational & Health Services (61 - 62) Leisure & Hospitality (71 - 72)  overnment Inclassified  atrona County otal Claims Filed otal Unique Claimants  oods-Producing Construction ervice-Providing Trade, Transportation, & Utilities (22,42,44-45,48-49) Financial Activities (52, 53)                                                                                     | 101<br>93<br>69<br>55<br>132<br>898<br>256<br>180<br>108<br>545<br>143<br>54              | 1,013<br>345<br>250<br>167<br>520<br>174<br>48                                | 188<br>174<br>143<br>316<br>2,380<br>812<br>564<br>323<br>1,339<br>538<br>60               | 7<br>15<br>6<br>-29<br>-115<br>-89<br>-70<br>-59<br>25<br>-31<br>6              | 8.1<br>27.8<br>12.2<br>-18.0<br>-11.4<br>-25.8<br>-28.0<br>-35.3<br>4.8<br>-17.8<br>12.5                | -95<br>-105<br>-88<br>-184<br>-1,482<br>-556<br>-384<br>-215<br>-794<br>-395<br>-6                | -50<br>-60<br>-61<br>-58<br>-62<br>-68<br>-66<br>-59<br>-73<br>-10               |
| Financial Activities (52, 53) Professional & Business Services (54 - 56) Educational & Health Services (61 - 62) Leisure & Hospitality (71 - 72) Fovernment Inclassified  Latrona County Otal Claims Filed Otal Unique Claimants Foods-Producing Construction Ervice-Providing Trade, Transportation, & Utilities (22,42,44-45,48-49) Financial Activities (52, 53) Professional & Business Services (54 - 56)                                         | 101<br>93<br>69<br>55<br>132<br>898<br>256<br>180<br>108<br>545<br>143<br>54<br>96        | 86<br>54<br>49<br>161<br>1,013<br>345<br>250<br>167<br>520<br>174<br>48<br>95 | 188<br>174<br>143<br>316<br>2,380<br>812<br>564<br>323<br>1,339<br>538<br>60<br>176        | 7<br>15<br>6<br>-29<br>-115<br>-89<br>-70<br>-59<br>25<br>-31<br>6<br>1         | 8.1<br>27.8<br>12.2<br>-18.0<br>-11.4<br>-25.8<br>-28.0<br>-35.3<br>4.8<br>-17.8<br>12.5<br>1.1         | -95<br>-105<br>-88<br>-184<br>-1,482<br>-556<br>-384<br>-215<br>-794<br>-395<br>-6<br>-80         | -50<br>-60<br>-61<br>-58<br>-62<br>-68<br>-66<br>-59<br>-73<br>-10<br>-45        |
| Financial Activities (52, 53) Professional & Business Services (54 - 56) Educational & Health Services (61 - 62) Leisure & Hospitality (71 - 72) Sovernment Inclassified  Latrona County otal Claims Filed otal Unique Claimants Soods-Producing Construction ervice-Providing Trade, Transportation, & Utilities (22,42,44-45,48-49) Financial Activities (52, 53) Professional & Business Services (54 - 56) Educational & Health Services (61 - 62) | 101<br>93<br>69<br>55<br>132<br>898<br>256<br>180<br>108<br>545<br>143<br>54<br>96<br>128 | 1,013<br>345<br>250<br>167<br>520<br>174<br>48<br>95<br>89                    | 188<br>174<br>143<br>316<br>2,380<br>812<br>564<br>323<br>1,339<br>538<br>60<br>176<br>245 | 7<br>15<br>6<br>-29<br>-115<br>-89<br>-70<br>-59<br>25<br>-31<br>6<br>1<br>39   | 8.1<br>27.8<br>12.2<br>-18.0<br>-11.4<br>-25.8<br>-28.0<br>-35.3<br>4.8<br>-17.8<br>12.5<br>1.1<br>43.8 | -95<br>-105<br>-88<br>-184<br>-1,482<br>-556<br>-384<br>-215<br>-794<br>-395<br>-6<br>-80<br>-117 | -50<br>-60<br>-61<br>-58<br>-62<br>-68<br>-66<br>-59<br>-73<br>-10<br>-45<br>-47 |
| Financial Activities (52, 53) Professional & Business Services (54 - 56) Educational & Health Services (61 - 62) Leisure & Hospitality (71 - 72)  overnment Inclassified  atrona County otal Claims Filed otal Unique Claimants  oods-Producing Construction ervice-Providing Trade, Transportation, & Utilities (22,42,44-45,48-49) Financial Activities (52, 53) Professional & Business Services (54 - 56)                                          | 101<br>93<br>69<br>55<br>132<br>898<br>256<br>180<br>108<br>545<br>143<br>54<br>96        | 86<br>54<br>49<br>161<br>1,013<br>345<br>250<br>167<br>520<br>174<br>48<br>95 | 188<br>174<br>143<br>316<br>2,380<br>812<br>564<br>323<br>1,339<br>538<br>60<br>176        | 7<br>15<br>6<br>-29<br>-115<br>-89<br>-70<br>-59<br>25<br>-31<br>6<br>1         | 8.1<br>27.8<br>12.2<br>-18.0<br>-11.4<br>-25.8<br>-28.0<br>-35.3<br>4.8<br>-17.8<br>12.5<br>1.1         | -95<br>-105<br>-88<br>-184<br>-1,482<br>-556<br>-384<br>-215<br>-794<br>-395<br>-6<br>-80         | -50<br>-60<br>-61<br>-58<br>-62<br>-68<br>-66<br>-59<br>-73<br>-10<br>-45        |