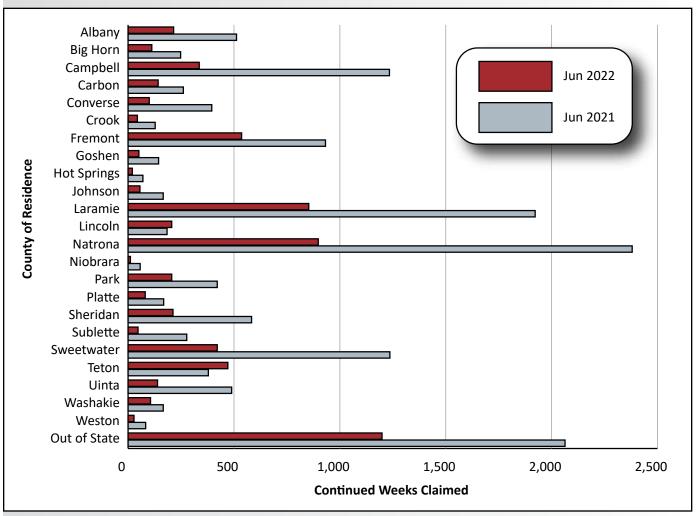

There were more continued weeks claimed for out-of-state claimants (1,199) than any single county in Wyoming (see Figure 6, page 8, and Table 4, page 9). The counties with the greatest numbers of continued weeks claimed were Natrona (898), Laramie (853), Fremont (536), and Teton (471).

Figure 5: Continued Unemployment Insurance Claims by Major Industry in Wyoming, June 2021 and June 2022

Figure 6: Continued Unemployment Insurance Claims by County of Residence in Wyoming, June 2021 and June 2022