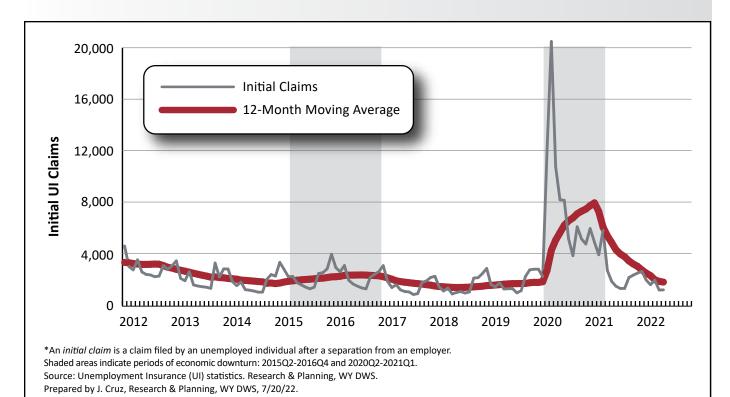

#### **Initial Claims**

There were 1,174 initial claims in June 2022, down from 1,827 in June 2021 (-653 or -35.7%). Initial claims were 7.1% lower than the 1,264 in June 2019 prior to the COVID-19 pandemic. Initial claims peaked in April 2020 at the start of the COVID-19 pandemic and have largely trended downward since (see Figure 1).

Laramie (181), Natrona (124), Fremont

Figure 1: Total Number of Initial Unemployment Insurance Claims for Wyoming by Year and Month, January 2012 to April 2022

(107), Sweetwater (76), and Campbell (68) counties had the largest number of initial claims. In addition, there were 200 initial claims by out-of-state claimants (see Figure 4, page 6 and Table 3, page 9).

<sup>\*</sup>A person who has already filed an initial claim and who has experienced a week of unemployment then files a *continued claim* to claim benefits for that week of unemployment.

Shaded areas indicate periods of economic downturn: 2015Q2-2016Q4 and 2020Q2-2021Q1.

Source: Unemployment Insurance (UI) statistics. Research & Planning, WY DWS.

Prepared by J. Cruz, Research & Planning, WY DWS, 7/20/22.

Figure 2: Total Number of Unemployment Insurance Continued Weeks Claimed for Wyoming by Year and Month, January 2012 to June 2022