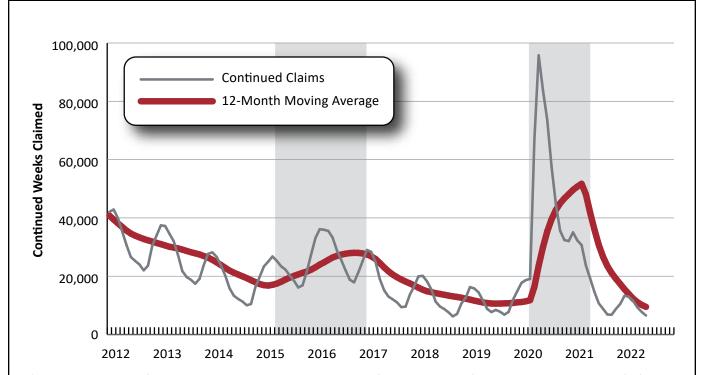

#### Continued Claims

The total number of continued weeks claimed decreased from 14,561 in June 2021 to 6,524 in June 2022 (-8,037, or -55.2%). The number of unique claimants decreased from 4,692 to 2,022 (-2,670, or -56.9%; see Figure 2 and Table 2, page 7). Continued claims were down 15.4% from the 7,709 in June 2019.

<sup>\*</sup>A person who has already filed an initial claim and who has experienced a week of unemployment then files a *continued claim* to claim benefits for that week of unemployment.

Shaded areas indicate periods of economic downturn: 2015Q2-2016Q4 and 2020Q2-2021Q1.

Source: Unemployment Insurance (UI) statistics. Research & Planning, WY DWS.

Prepared by J. Cruz, Research & Planning, WY DWS, 7/20/22.

Figure 2: Total Number of Unemployment Insurance Continued Weeks Claimed for Wyoming by Year and Month, January 2012 to June 2022