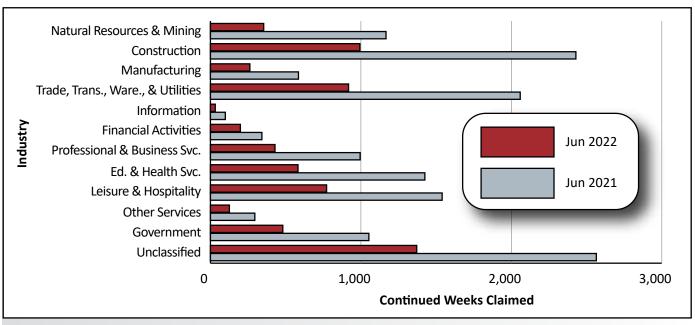

The industries with the most continued weeks claimed included construction (993), trade, transportation and utilities (918), leisure & hospitality (772), and educational & health services (582). There were 481 continued weeks claimed in total government.

Figure 5: Continued Unemployment Insurance Claims by Major Industry in Wyoming, June 2021 and June 2022

Figure 6: Continued Unemployment Insurance Claims by County of Residence in Wyoming, June 2021 and June 2022