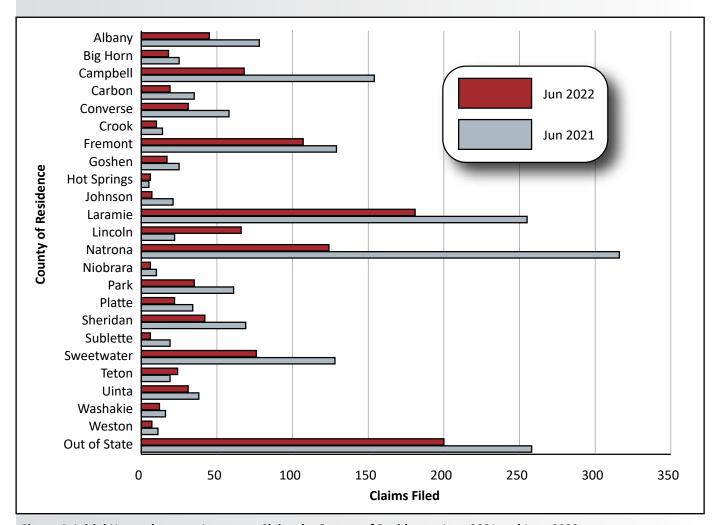

Laramie (181), Natrona (124), Fremont

Figure 1: Total Number of Initial Unemployment Insurance Claims for Wyoming by Year and Month, January 2012 to April 2022

(107), Sweetwater (76), and Campbell (68) counties had the largest number of initial claims. In addition, there were 200 initial claims by out-of-state claimants (see Figure 4, page 6 and Table 3, page 9).

Figure 3: Initial Unemployment Insurance Claims by Major Industry in Wyoming, June 2021 and June 2022

Figure 4: Initial Unemployment Insurance Claims by County of Residence, June 2021 and June 2022

|                                                                                                                                                                                                                                                                                                                                                                                                                                                        | Continued Weeks Claimed                                                                   |                                                                               | Over-the-Month<br>Change                                                                   |                                                                                 | Over-the-Year<br>Change                                                                                 |                                                                                                   |                                                                                  |
|--------------------------------------------------------------------------------------------------------------------------------------------------------------------------------------------------------------------------------------------------------------------------------------------------------------------------------------------------------------------------------------------------------------------------------------------------------|-------------------------------------------------------------------------------------------|-------------------------------------------------------------------------------|--------------------------------------------------------------------------------------------|---------------------------------------------------------------------------------|---------------------------------------------------------------------------------------------------------|---------------------------------------------------------------------------------------------------|----------------------------------------------------------------------------------|
| Industry                                                                                                                                                                                                                                                                                                                                                                                                                                               | Jun<br>2022                                                                               | May<br>2022                                                                   | Jun<br>2021                                                                                | N                                                                               | %                                                                                                       | N                                                                                                 | %                                                                                |
| otal Continued Weeks Claimed                                                                                                                                                                                                                                                                                                                                                                                                                           | 6,524                                                                                     | 7,752                                                                         | 14,561                                                                                     | -1,228                                                                          | -15.8                                                                                                   | -8,037                                                                                            | -55.                                                                             |
| otal Unique Claimants                                                                                                                                                                                                                                                                                                                                                                                                                                  | 2,022                                                                                     | 2,749                                                                         | 4,692                                                                                      | -727                                                                            | -26.4                                                                                                   | -2,670                                                                                            | -56.                                                                             |
| Goods-Producing                                                                                                                                                                                                                                                                                                                                                                                                                                        | 1,609                                                                                     | 1,956                                                                         | 4,182                                                                                      | -347                                                                            | -17.7                                                                                                   | -2,573                                                                                            | -61.                                                                             |
| Natural Resources & Mining (11, 21)                                                                                                                                                                                                                                                                                                                                                                                                                    | 354                                                                                       | 429                                                                           | 1,167                                                                                      | -75                                                                             | -17.5                                                                                                   | -813                                                                                              | -69.                                                                             |
| Mining (21)                                                                                                                                                                                                                                                                                                                                                                                                                                            | 329                                                                                       | 372                                                                           | 1,089                                                                                      | -43                                                                             | -11.6                                                                                                   | -760                                                                                              | -69.                                                                             |
| Oil & Gas Extraction (211)                                                                                                                                                                                                                                                                                                                                                                                                                             | 26                                                                                        | 32                                                                            | 158                                                                                        | -6                                                                              | -18.8                                                                                                   | -132                                                                                              | -83.                                                                             |
| Construction (23)                                                                                                                                                                                                                                                                                                                                                                                                                                      | 993                                                                                       | 1,249                                                                         | 2,429                                                                                      | -256                                                                            | -20.5                                                                                                   | -1,436                                                                                            | -59.                                                                             |
| Manufacturing (31-33)                                                                                                                                                                                                                                                                                                                                                                                                                                  | 262                                                                                       | 277                                                                           | 585                                                                                        | -15                                                                             | -5.4                                                                                                    | -323                                                                                              | -55.                                                                             |
| ervice-Providing                                                                                                                                                                                                                                                                                                                                                                                                                                       | 3,061                                                                                     | 3,685                                                                         | 6,759                                                                                      | -624                                                                            | -16.9                                                                                                   | -3,698                                                                                            | -54.                                                                             |
| Trade, Transportation, & Utilities (22, 42, 44-45, 48-49)                                                                                                                                                                                                                                                                                                                                                                                              | 918                                                                                       | 1,035                                                                         | 2,059                                                                                      | -117                                                                            | -11.3                                                                                                   | -1,141                                                                                            | -55.                                                                             |
| Wholesale Trade (42)                                                                                                                                                                                                                                                                                                                                                                                                                                   | 125                                                                                       | 143                                                                           | 413                                                                                        | -18                                                                             | -12.6                                                                                                   | -288                                                                                              | -69.                                                                             |
| Retail Trade (44-45)                                                                                                                                                                                                                                                                                                                                                                                                                                   | 413                                                                                       | 453                                                                           | 1,034                                                                                      | -40                                                                             | -8.8                                                                                                    | -621                                                                                              | -60                                                                              |
| Transportation, Warehousing & Utilities (22, 44-49)                                                                                                                                                                                                                                                                                                                                                                                                    | 379                                                                                       | 438                                                                           | 611                                                                                        | -59                                                                             | -13.5                                                                                                   | -232                                                                                              | -38                                                                              |
| Information (51)                                                                                                                                                                                                                                                                                                                                                                                                                                       | 32                                                                                        | 33                                                                            | 99                                                                                         | -1                                                                              | -3.0                                                                                                    | -67                                                                                               | -67                                                                              |
| Financial Activities (52-53)                                                                                                                                                                                                                                                                                                                                                                                                                           | 199                                                                                       | 187                                                                           | 342                                                                                        | 12                                                                              | 6.4                                                                                                     | -143                                                                                              | -41                                                                              |
| Professional & Business Services (54-56)                                                                                                                                                                                                                                                                                                                                                                                                               | 429                                                                                       | 488                                                                           | 995                                                                                        | -59                                                                             | -12.1                                                                                                   | -566                                                                                              | -56                                                                              |
| Education & Health Services (61-62)                                                                                                                                                                                                                                                                                                                                                                                                                    | 582                                                                                       | 394                                                                           | 1,425                                                                                      | 188                                                                             | 47.7                                                                                                    | -843                                                                                              | -59                                                                              |
| Leisure & Hospitality (71-72)                                                                                                                                                                                                                                                                                                                                                                                                                          | 772                                                                                       | 1,392                                                                         | 1,540                                                                                      | -620                                                                            | -44.5                                                                                                   | -768                                                                                              | -49                                                                              |
| Other Services, except Public Admin. (81)                                                                                                                                                                                                                                                                                                                                                                                                              | 126                                                                                       | 154                                                                           | 295                                                                                        | -28                                                                             | -18.2                                                                                                   | -169                                                                                              | -57                                                                              |
| Sovernment                                                                                                                                                                                                                                                                                                                                                                                                                                             | 481                                                                                       | 521                                                                           | 1,053                                                                                      | -40                                                                             | -7.7                                                                                                    | -572                                                                                              | -54                                                                              |
| Federal Government                                                                                                                                                                                                                                                                                                                                                                                                                                     | 36                                                                                        | 132                                                                           | 143                                                                                        | -96                                                                             | -72.7                                                                                                   | -107                                                                                              | -74                                                                              |
| State Government                                                                                                                                                                                                                                                                                                                                                                                                                                       | 37                                                                                        | 57                                                                            | 116                                                                                        | -20                                                                             | -35.1                                                                                                   | -79                                                                                               | -68                                                                              |
| Local Government                                                                                                                                                                                                                                                                                                                                                                                                                                       | 407                                                                                       | 332                                                                           | 794                                                                                        | 75                                                                              | 22.6                                                                                                    | -387                                                                                              | -48                                                                              |
| Local Education                                                                                                                                                                                                                                                                                                                                                                                                                                        | 186                                                                                       | 84                                                                            | 285                                                                                        | 102                                                                             | 121.4                                                                                                   | -99                                                                                               | -34                                                                              |
| <b>Inclassified</b>                                                                                                                                                                                                                                                                                                                                                                                                                                    | 1,371                                                                                     | 1,589                                                                         | 2,565                                                                                      | -218                                                                            | -13.7                                                                                                   | -1,194                                                                                            | -46                                                                              |
| aramie County                                                                                                                                                                                                                                                                                                                                                                                                                                          |                                                                                           |                                                                               |                                                                                            |                                                                                 |                                                                                                         |                                                                                                   |                                                                                  |
| otal Claims Filed                                                                                                                                                                                                                                                                                                                                                                                                                                      | 853                                                                                       | 894                                                                           | 1,922                                                                                      | -41                                                                             | -4.6                                                                                                    | -1,069                                                                                            | -55                                                                              |
| otal Unique Claimants                                                                                                                                                                                                                                                                                                                                                                                                                                  | 263                                                                                       | 312                                                                           | 602                                                                                        | -49                                                                             | -15.7                                                                                                   | -339                                                                                              | -56                                                                              |
| Goods-Producing                                                                                                                                                                                                                                                                                                                                                                                                                                        | 148                                                                                       | 213                                                                           | 428                                                                                        | -65                                                                             | -30.5                                                                                                   | -280                                                                                              | -65                                                                              |
| Construction                                                                                                                                                                                                                                                                                                                                                                                                                                           | 107                                                                                       | 165                                                                           | 290                                                                                        | -58                                                                             | -35.2                                                                                                   | -183                                                                                              | -63                                                                              |
| ervice-Providing                                                                                                                                                                                                                                                                                                                                                                                                                                       | 517                                                                                       | 469                                                                           | 1,033                                                                                      | 48                                                                              | 10.2                                                                                                    | -516                                                                                              | -50                                                                              |
|                                                                                                                                                                                                                                                                                                                                                                                                                                                        | 180                                                                                       | 161                                                                           | 339                                                                                        | 19                                                                              | 11.8                                                                                                    | -159                                                                                              | -46                                                                              |
| Trade, Transportation, & Utilities (22,42,44-45,48-49)                                                                                                                                                                                                                                                                                                                                                                                                 |                                                                                           | 34                                                                            | 64                                                                                         | 12                                                                              | 35.3                                                                                                    | -18                                                                                               | -28                                                                              |
| Trade, Transportation, & Utilities (22,42,44-45,48-49) Financial Activities (52, 53)                                                                                                                                                                                                                                                                                                                                                                   | 46                                                                                        |                                                                               |                                                                                            |                                                                                 |                                                                                                         | -105                                                                                              | -51                                                                              |
| Financial Activities (52, 53)                                                                                                                                                                                                                                                                                                                                                                                                                          | 46<br>101                                                                                 | 99                                                                            | 206                                                                                        | 2                                                                               | 2.0                                                                                                     | -103                                                                                              |                                                                                  |
|                                                                                                                                                                                                                                                                                                                                                                                                                                                        |                                                                                           | 99<br>86                                                                      | 206<br>188                                                                                 | 2<br>7                                                                          | 2.0<br>8.1                                                                                              | -105                                                                                              |                                                                                  |
| Financial Activities (52, 53) Professional & Business Services (54 - 56) Educational & Health Services (61 - 62)                                                                                                                                                                                                                                                                                                                                       | 101<br>93                                                                                 | 86                                                                            |                                                                                            | 7                                                                               | 8.1                                                                                                     | -95                                                                                               | -50                                                                              |
| Financial Activities (52, 53) Professional & Business Services (54 - 56) Educational & Health Services (61 - 62) Leisure & Hospitality (71 - 72)                                                                                                                                                                                                                                                                                                       | 101                                                                                       |                                                                               | 188                                                                                        |                                                                                 |                                                                                                         |                                                                                                   | -50<br>-60                                                                       |
| Financial Activities (52, 53) Professional & Business Services (54 - 56) Educational & Health Services (61 - 62) Leisure & Hospitality (71 - 72) Fovernment                                                                                                                                                                                                                                                                                            | 101<br>93<br>69                                                                           | 86<br>54                                                                      | 188<br>174                                                                                 | 7<br>15                                                                         | 8.1<br>27.8                                                                                             | -95<br>-105                                                                                       | -50<br>-60<br><b>-61</b>                                                         |
| Financial Activities (52, 53) Professional & Business Services (54 - 56) Educational & Health Services (61 - 62) Leisure & Hospitality (71 - 72) overnment Inclassified latrona County                                                                                                                                                                                                                                                                 | 101<br>93<br>69<br><b>55</b><br>132                                                       | 86<br>54<br><b>49</b><br><b>161</b>                                           | 188<br>174<br><b>143</b><br><b>316</b>                                                     | 7<br>15<br><b>6</b><br>- <b>29</b>                                              | 8.1<br>27.8<br><b>12.2</b><br>- <b>18.0</b>                                                             | -95<br>-105<br>- <b>88</b><br>- <b>184</b>                                                        | -50<br>-60<br>- <b>61</b><br>- <b>58</b>                                         |
| Financial Activities (52, 53) Professional & Business Services (54 - 56) Educational & Health Services (61 - 62) Leisure & Hospitality (71 - 72) iovernment Inclassified latrona County otal Claims Filed                                                                                                                                                                                                                                              | 101<br>93<br>69<br><b>55</b><br>132                                                       | 86<br>54<br><b>49</b>                                                         | 188<br>174<br><b>143</b><br><b>316</b>                                                     | 7<br>15<br>6<br>- <b>29</b>                                                     | 8.1<br>27.8<br><b>12.2</b><br>- <b>18.0</b>                                                             | -95<br>-105<br>-88<br>-184                                                                        | -50<br>-60<br><b>-61</b><br><b>-58</b>                                           |
| Financial Activities (52, 53) Professional & Business Services (54 - 56) Educational & Health Services (61 - 62) Leisure & Hospitality (71 - 72) Sovernment Inclassified Latrona County otal Claims Filed otal Unique Claimants                                                                                                                                                                                                                        | 101<br>93<br>69<br><b>55</b><br><b>132</b><br><b>898</b><br>256                           | 86<br>54<br><b>49</b><br><b>161</b><br><b>1,013</b><br>345                    | 188<br>174<br><b>143</b><br><b>316</b><br><b>2,380</b><br>812                              | 7<br>15<br><b>6</b><br>- <b>29</b><br>- <b>115</b><br>-89                       | 8.1<br>27.8<br><b>12.2</b><br>- <b>18.0</b><br>- <b>11.4</b><br>-25.8                                   | -95<br>-105<br>-88<br>-184<br>-1,482<br>-556                                                      | -50<br>-60<br><b>-61</b><br><b>-58</b><br><b>-62</b><br>-68                      |
| Financial Activities (52, 53) Professional & Business Services (54 - 56) Educational & Health Services (61 - 62) Leisure & Hospitality (71 - 72) Government Inclassified Latrona County Ootal Claims Filed Ootal Unique Claimants Goods-Producing                                                                                                                                                                                                      | 101<br>93<br>69<br>55<br>132<br>898<br>256<br>180                                         | 86<br>54<br>49<br>161<br>1,013<br>345<br>250                                  | 188<br>174<br>143<br>316<br>2,380<br>812<br>564                                            | 7<br>15<br><b>6</b><br>- <b>29</b><br>- <b>115</b><br>-89<br>- <b>70</b>        | 8.1<br>27.8<br>12.2<br>-18.0<br>-11.4<br>-25.8                                                          | -95<br>-105<br>-88<br>-184<br>-1,482<br>-556                                                      | -50<br>-60<br>- <b>61</b><br>- <b>58</b><br>- <b>62</b><br>-68                   |
| Financial Activities (52, 53) Professional & Business Services (54 - 56) Educational & Health Services (61 - 62) Leisure & Hospitality (71 - 72) Fovernment Inclassified Latrona County Otal Claims Filed Otal Unique Claimants Foods-Producing Construction                                                                                                                                                                                           | 101<br>93<br>69<br>55<br>132<br>898<br>256<br>180<br>108                                  | 86<br>54<br>49<br>161<br>1,013<br>345<br>250<br>167                           | 188<br>174<br>143<br>316<br>2,380<br>812<br>564<br>323                                     | 7<br>15<br><b>6</b><br>- <b>29</b><br>- <b>115</b><br>-89<br>- <b>70</b><br>-59 | 8.1<br>27.8<br>12.2<br>-18.0<br>-11.4<br>-25.8<br>-28.0<br>-35.3                                        | -95<br>-105<br>-88<br>-184<br>-1,482<br>-556<br>-384<br>-215                                      | -50<br>-60<br>- <b>61</b><br>- <b>58</b><br>- <b>62</b><br>-68<br>- <b>68</b>    |
| Financial Activities (52, 53) Professional & Business Services (54 - 56) Educational & Health Services (61 - 62) Leisure & Hospitality (71 - 72) Fovernment Inclassified Latrona County Otal Claims Filed Otal Unique Claimants Foods-Producing Construction Lervice-Providing                                                                                                                                                                         | 101<br>93<br>69<br>55<br>132<br>898<br>256<br>180<br>108<br>545                           | 86<br>54<br>49<br>161<br>1,013<br>345<br>250<br>167<br>520                    | 188<br>174<br>143<br>316<br>2,380<br>812<br>564<br>323<br>1,339                            | 7<br>15<br>6<br>-29<br>-115<br>-89<br>-70<br>-59<br>25                          | 8.1<br>27.8<br>12.2<br>-18.0<br>-11.4<br>-25.8<br>-28.0<br>-35.3<br>4.8                                 | -95<br>-105<br>-88<br>-184<br>-1,482<br>-556<br>-384<br>-215<br>-794                              | -50<br>-60<br>-61<br>-58<br>-62<br>-68<br>-68<br>-66<br>-59                      |
| Financial Activities (52, 53) Professional & Business Services (54 - 56) Educational & Health Services (61 - 62) Leisure & Hospitality (71 - 72) Fovernment Inclassified Latrona County Otal Claims Filed Otal Unique Claimants Foods-Producing Construction Ervice-Providing Trade, Transportation, & Utilities (22,42,44-45,48-49)                                                                                                                   | 101<br>93<br>69<br>55<br>132<br>898<br>256<br>180<br>108<br>545<br>143                    | 86<br>54<br>49<br>161<br>1,013<br>345<br>250<br>167<br>520<br>174             | 188<br>174<br>143<br>316<br>2,380<br>812<br>564<br>323<br>1,339<br>538                     | 7<br>15<br>6<br>-29<br>-115<br>-89<br>-70<br>-59<br>25<br>-31                   | 8.1<br>27.8<br>12.2<br>-18.0<br>-11.4<br>-25.8<br>-28.0<br>-35.3<br>4.8<br>-17.8                        | -95<br>-105<br>-88<br>-184<br>-1,482<br>-556<br>-384<br>-215<br>-794<br>-395                      | -50<br>-60<br>-61<br>-58<br>-62<br>-68<br>-68<br>-66<br>-59<br>-73               |
| Financial Activities (52, 53) Professional & Business Services (54 - 56) Educational & Health Services (61 - 62) Leisure & Hospitality (71 - 72)  overnment Inclassified  atrona County otal Claims Filed otal Unique Claimants  oods-Producing Construction ervice-Providing Trade, Transportation, & Utilities (22,42,44-45,48-49) Financial Activities (52, 53)                                                                                     | 101<br>93<br>69<br>55<br>132<br>898<br>256<br>180<br>108<br>545<br>143<br>54              | 1,013<br>345<br>250<br>167<br>520<br>174<br>48                                | 188<br>174<br>143<br>316<br>2,380<br>812<br>564<br>323<br>1,339<br>538<br>60               | 7<br>15<br>6<br>-29<br>-115<br>-89<br>-70<br>-59<br>25<br>-31<br>6              | 8.1<br>27.8<br>12.2<br>-18.0<br>-11.4<br>-25.8<br>-28.0<br>-35.3<br>4.8<br>-17.8<br>12.5                | -95<br>-105<br>-88<br>-184<br>-1,482<br>-556<br>-384<br>-215<br>-794<br>-395<br>-6                | -50<br>-60<br>-61<br>-58<br>-62<br>-68<br>-66<br>-59<br>-73<br>-10               |
| Financial Activities (52, 53) Professional & Business Services (54 - 56) Educational & Health Services (61 - 62) Leisure & Hospitality (71 - 72) Fovernment Inclassified  Latrona County Otal Claims Filed Otal Unique Claimants Foods-Producing Construction Ervice-Providing Trade, Transportation, & Utilities (22,42,44-45,48-49) Financial Activities (52, 53) Professional & Business Services (54 - 56)                                         | 101<br>93<br>69<br>55<br>132<br>898<br>256<br>180<br>108<br>545<br>143<br>54<br>96        | 86<br>54<br>49<br>161<br>1,013<br>345<br>250<br>167<br>520<br>174<br>48<br>95 | 188<br>174<br>143<br>316<br>2,380<br>812<br>564<br>323<br>1,339<br>538<br>60<br>176        | 7<br>15<br>6<br>-29<br>-115<br>-89<br>-70<br>-59<br>25<br>-31<br>6<br>1         | 8.1<br>27.8<br>12.2<br>-18.0<br>-11.4<br>-25.8<br>-28.0<br>-35.3<br>4.8<br>-17.8<br>12.5<br>1.1         | -95<br>-105<br>-88<br>-184<br>-1,482<br>-556<br>-384<br>-215<br>-794<br>-395<br>-6<br>-80         | -50<br>-60<br>-61<br>-58<br>-62<br>-68<br>-66<br>-59<br>-73<br>-10<br>-45        |
| Financial Activities (52, 53) Professional & Business Services (54 - 56) Educational & Health Services (61 - 62) Leisure & Hospitality (71 - 72) Sovernment Inclassified  Latrona County otal Claims Filed otal Unique Claimants Soods-Producing Construction ervice-Providing Trade, Transportation, & Utilities (22,42,44-45,48-49) Financial Activities (52, 53) Professional & Business Services (54 - 56) Educational & Health Services (61 - 62) | 101<br>93<br>69<br>55<br>132<br>898<br>256<br>180<br>108<br>545<br>143<br>54<br>96<br>128 | 1,013<br>345<br>250<br>167<br>520<br>174<br>48<br>95<br>89                    | 188<br>174<br>143<br>316<br>2,380<br>812<br>564<br>323<br>1,339<br>538<br>60<br>176<br>245 | 7<br>15<br>6<br>-29<br>-115<br>-89<br>-70<br>-59<br>25<br>-31<br>6<br>1<br>39   | 8.1<br>27.8<br>12.2<br>-18.0<br>-11.4<br>-25.8<br>-28.0<br>-35.3<br>4.8<br>-17.8<br>12.5<br>1.1<br>43.8 | -95<br>-105<br>-88<br>-184<br>-1,482<br>-556<br>-384<br>-215<br>-794<br>-395<br>-6<br>-80<br>-117 | -50<br>-60<br>-61<br>-58<br>-62<br>-68<br>-66<br>-59<br>-73<br>-10<br>-45<br>-47 |
| Financial Activities (52, 53) Professional & Business Services (54 - 56) Educational & Health Services (61 - 62) Leisure & Hospitality (71 - 72)  overnment Inclassified  atrona County otal Claims Filed otal Unique Claimants  oods-Producing Construction ervice-Providing Trade, Transportation, & Utilities (22,42,44-45,48-49) Financial Activities (52, 53) Professional & Business Services (54 - 56)                                          | 101<br>93<br>69<br>55<br>132<br>898<br>256<br>180<br>108<br>545<br>143<br>54<br>96        | 86<br>54<br>49<br>161<br>1,013<br>345<br>250<br>167<br>520<br>174<br>48<br>95 | 188<br>174<br>143<br>316<br>2,380<br>812<br>564<br>323<br>1,339<br>538<br>60<br>176        | 7<br>15<br>6<br>-29<br>-115<br>-89<br>-70<br>-59<br>25<br>-31<br>6<br>1         | 8.1<br>27.8<br>12.2<br>-18.0<br>-11.4<br>-25.8<br>-28.0<br>-35.3<br>4.8<br>-17.8<br>12.5<br>1.1         | -95<br>-105<br>-88<br>-184<br>-1,482<br>-556<br>-384<br>-215<br>-794<br>-395<br>-6<br>-80         | -50<br>-60<br>-61<br>-58<br>-62<br>-68<br>-66<br>-59<br>-73<br>-10<br>-45        |

Table 3: Initial Unemployment Insurance Claims for Wyoming by County of Residence, June 2021 and June 2022

|                    |             |             | Change |       |
|--------------------|-------------|-------------|--------|-------|
| County             | Jun<br>2022 | Jun<br>2021 | N      | %     |
| Albany             | 45          | 78          | -33    | -42.3 |
| Big Horn           | 18          | 25          | -7     | -28.0 |
| Campbell           | 68          | 154         | -86    | -55.8 |
| Carbon             | 19          | 35          | -16    | -45.7 |
| Converse           | 31          | 58          | -27    | -46.6 |
| Crook              | 10          | 14          | -4     | -28.6 |
| Fremont            | 107         | 129         | -22    | -17.1 |
| Goshen             | 17          | 25          | -8     | -32.0 |
| <b>Hot Springs</b> | 6           | 5           | 1      | 20.0  |
| Johnson            | 7           | 21          | -14    | -66.7 |
| Laramie            | 181         | 255         | -74    | -29.0 |
| Lincoln            | 66          | 22          | 44     | 200.0 |
| Natrona            | 124         | 316         | -192   | -60.8 |
| Niobrara           | 6           | 10          | -4     | -40.0 |
| Park               | 35          | 61          | -26    | -42.6 |
| Platte             | 22          | 34          | -12    | -35.3 |
| Sheridan           | 42          | 69          | -27    | -39.1 |
| Sublette           | 6           | 19          | -13    | -68.4 |
| Sweetwater         | 76          | 128         | -52    | -40.6 |
| Teton              | 24          | 19          | 5      | 26.3  |
| Uinta              | 31          | 38          | -7     | -18.4 |
| Washakie           | 12          | 16          | -4     | -25.0 |
| Weston             | 7           | 11          | -4     | -36.4 |
| Unknown            | 3           | 12          | -9     | -75.0 |
| Out of State       | 200         | 258         | -58    | -22.5 |
| Total              | 1,174       | 1,827       | -653   | -35.7 |