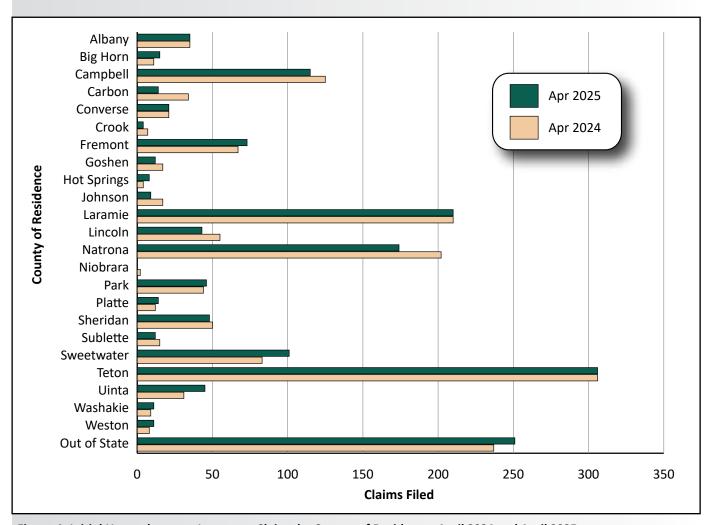

Teton County had the largest number of initial claims with 306, followed

Figure 1: Total Number of Initial Unemployment Insurance Claims for Wyoming Each April, 2007 to 2025

by Laramie (210), Natrona (174), and Campbell counties (115 see Figure 4, page 6, and Table 3, page 9). In addition, there were 251 out-of-state initial claimants.

Laramie County had the largest number of continued weeks claimed with 1,350, followed by Natrona (1,284), Campbell (819), and Teton (808) counties (see Figure 6, page 8, and Table 4, page 9). There were 1,861 out-of-state continued weeks claimed.

Figure 3: Initial Unemployment Insurance Claims by Major Industry in Wyoming, April 2024 and April 2025

Figure 4: Initial Unemployment Insurance Claims by County of Residence, April 2024 and April 2025