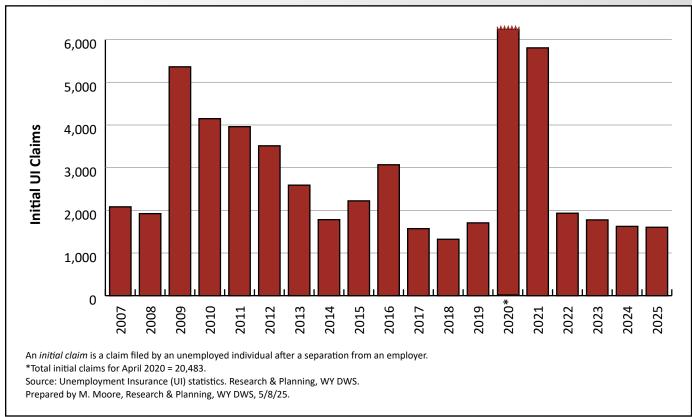

## **Continued Claims Drop as Warm Weather Brings Jobs**

by: Laura Yetter, Senior Economist

Initial and continued Unemployment Insurance (UI) claims in Wyoming (see Definitions, page 9) remained relatively low in April 2025 compared to prepandemic years (see Figure 1 below and Figure 2, page 4).

#### **Initial Claims**

There were 1,603 initial claims in Wyoming in April 2025, down slightly compared to April 2024 (-21, or -1.3%). Over the month, initial claims increased by 167, or 11.6%.

The industries with the largest numbers of initial claims included leisure

Teton County had the largest number of initial claims with 306, followed

Figure 1: Total Number of Initial Unemployment Insurance Claims for Wyoming Each April, 2007 to 2025

by Laramie (210), Natrona (174), and Campbell counties (115 see Figure 4, page 6, and Table 3, page 9). In addition, there were 251 out-of-state initial claimants.