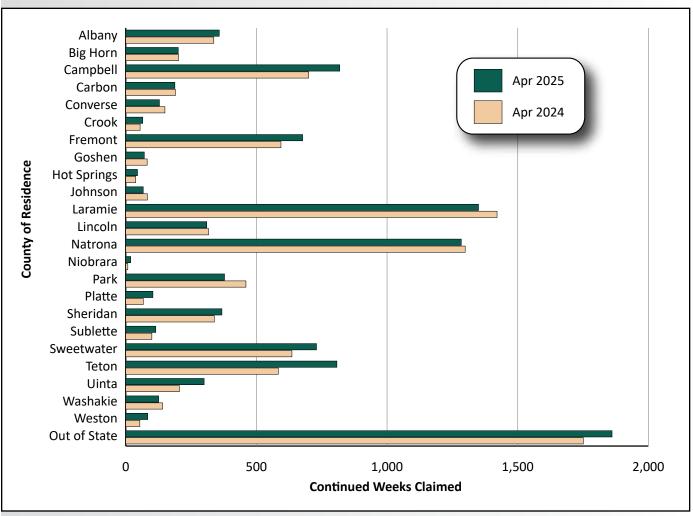

Laramie County had the largest number of continued weeks claimed with 1,350, followed by Natrona (1,284), Campbell (819), and Teton (808) counties (see Figure 6, page 8, and Table 4, page 9). There were 1,861 out-of-state continued weeks claimed.

Figure 3: Initial Unemployment Insurance Claims by Major Industry in Wyoming, April 2024 and April 2025

Figure 4: Initial Unemployment Insurance Claims by County of Residence, April 2024 and April 2025