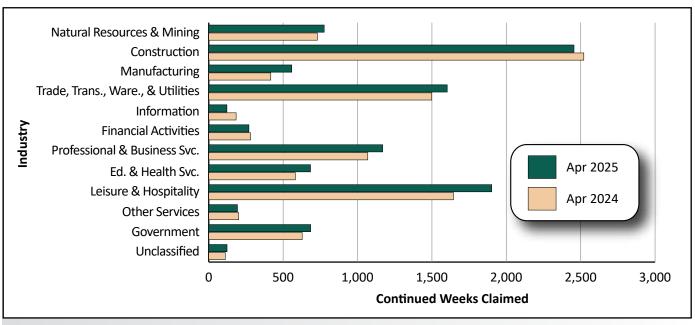

There were 3,453 unique claimants in April 2025, down over the month (-896, or -20.6%) and over the year (-184, or -5.1%).

The industries with the most continued weeks claimed included construction (2,455); leisure & hospitality (1,902); trade, transportation, & utilities (1,603); and professional & business services (1,169; see Table 2, page 7, and Figure 5, page 8). The greatest over-the-month decreases were in construction (-1,668, or -40.5%) and professional & business services (-508, or -30.3%), both of which add jobs in warmer months.

Figure 3: Initial Unemployment Insurance Claims by Major Industry in Wyoming, April 2024 and April 2025

Figure 4: Initial Unemployment Insurance Claims by County of Residence, April 2024 and April 2025