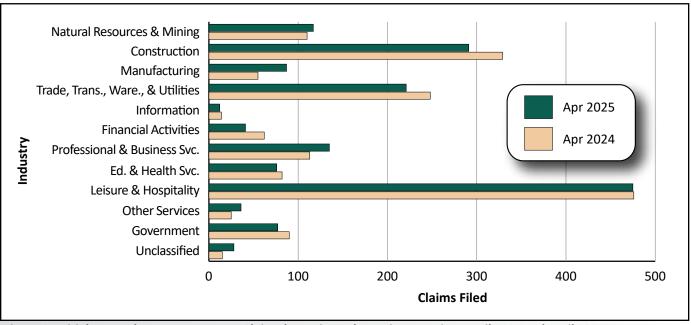

#### **Initial Claims**

There were 1,603 initial claims in Wyoming in April 2025, down slightly compared to April 2024 (-21, or -1.3%). Over the month, initial claims increased by 167, or 11.6%.

The industries with the largest numbers of initial claims included leisure

#### **UI Claims Online**

Weekly, monthly, and annual Unemployment Insurance claims for Wyoming available online at https://doe.state.wy.us/LMI/UI.htm.

& hospitality (475); construction (291); trade, transportation, & utilities (221); and professional & business services (135; see Table 1, page 5, and Figure 3, page 6). The greatest over-the-year increase was in manufacturing (32 more claims, or 58.2%), while the greatest decrease was in construction (-38, or -11.6%).

Figure 3: Initial Unemployment Insurance Claims by Major Industry in Wyoming, April 2024 and April 2025

Figure 4: Initial Unemployment Insurance Claims by County of Residence, April 2024 and April 2025