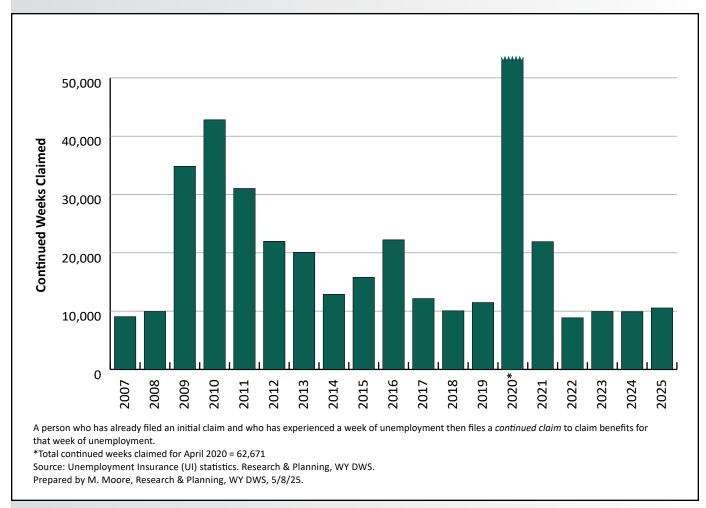

#### **Continued Claims**

Over the year, the total number of continued weeks claimed increased from 9,873 to 10,547 in (674, or 6.8%). Continued weeks decreased substantially over the month (-2,302, or -17.9%) as warmer weather brought more seasonal job opportunities.

There were 3,453 unique claimants in April 2025, down over the month (-896, or -20.6%) and over the year (-184, or -5.1%).

The industries with the most continued weeks claimed included construction (2,455); leisure & hospitality (1,902); trade, transportation, & utilities (1,603); and professional & business services (1,169; see Table 2, page 7, and Figure 5, page 8). The greatest over-the-month decreases were in construction (-1,668, or -40.5%) and professional & business services (-508, or -30.3%), both of which add jobs in warmer months.

Figure 2: Total Number of Unemployment Insurance Continued Weeks Claimed for Wyoming Each April, 2007 to 2025

|                                                                                                | Initial Claims<br>Filed |                | Over-the-Month<br>Change |                  | Over-the-Year<br>Change |                 |                   |
|------------------------------------------------------------------------------------------------|-------------------------|----------------|--------------------------|------------------|-------------------------|-----------------|-------------------|
| Industry                                                                                       | Apr<br>2025             | Mar<br>2025    | Apr<br>2024              | N                | %                       | N               | %                 |
| Total Claims Filed                                                                             | 1,603                   | 1,436          | 1,624                    | 167              | 11.6                    | -21             | -1.               |
| Goods-Producing                                                                                | 497                     | 480            | 494                      | 17               | 3.5                     | 3               | 0.                |
| Natural Resources & Mining (11, 21)                                                            | 117                     | 81             | 110                      | 36               | 44.4                    | 7               | 6.                |
| Mining (21)                                                                                    | 111                     | 74             | 100                      | 37               | 50.0                    | 11              | 11.               |
| Construction (23)                                                                              | 291                     | 316            | 329                      | -25              | -7.9                    | -38             | -11.              |
| Manufacturing (31-33)                                                                          | 87                      | 83             | 55                       | 4                | 4.8                     | 32              | 58.               |
| Service-Providing                                                                              | 1,000                   | 838            | 1,024                    | 162              | 19.3                    | -24             | -2                |
| Trade, Transportation, & Utilities (22, 42, 44-45, 48-49)                                      | 221                     | 257            | 248                      | -36              | -14.0                   | -27             | -10               |
| Wholesale Trade (42)                                                                           | 32                      | 38             | 24                       | -6               | -15.8                   | 8               | 33                |
| Retail Trade (44-45)                                                                           | 111                     | 114            | 111                      | -3               | -2.6                    | 0               | 0                 |
| Transportation, Warehousing & Utilities (22, 44-49)                                            | 77                      | 103            | 112                      | -26              | -25.2                   | -35             | -31               |
| Information (51)                                                                               | 12                      | 10             | 14                       | 2                | 20.0                    | -2              | -14               |
| Financial Activities (52-53)                                                                   | 41                      | 34             | 62                       | 7                | 20.6                    | -21             | -33               |
| Professional & Business Services (54-56)                                                       | 135                     | 126            | 113                      | 9                | 7.1                     | 22              | 19                |
| Education & Health Services (61-62)                                                            | 76                      | 88             | 82                       | -12              | -13.6                   | -6              | -7                |
| Leisure & Hospitality (71-72)                                                                  | 475                     | 299            | 476                      | 176              | 58.9                    | -1              | -0                |
| Other Services, except Public Admin. (81)                                                      | 36                      | 20             | 25                       | 16               | 80.0                    | 11              | 44                |
| Government                                                                                     | 77                      | 102            | 90                       | -25              | -24.5                   | -13             | -14               |
| Federal Government                                                                             | 19                      | 44             | 17                       | -25              | -56.8                   | 2               | 11                |
| State Government                                                                               | 11                      | 9              | 12                       | 2                | 22.2                    | -1              | -8                |
| Local Government                                                                               | 46                      | 48             | 60                       | -2               | -4.2                    | -14             | -23               |
| Local Education                                                                                | 7                       | 10             | 7                        | -3               | -30.0                   | 0               | 0                 |
| Unclassified                                                                                   | 28                      | 14             | 15                       | 14               | 100.0                   | 13              | 86                |
| Laramie County                                                                                 |                         |                |                          |                  |                         |                 |                   |
| Total Claims Filed                                                                             | 210                     | 192            | 210                      | 18               | 9.4                     | 0               | 0                 |
| Goods-Producing                                                                                | 59                      | 67             | 68                       | -8               | -11.9                   | -9              | -13               |
| Construction                                                                                   | 50                      | 60             | 61                       | -10              | -16.7                   | -11             | -18               |
| Service-Providing                                                                              | 135                     | 110            | 128                      | 25               | 22.7                    | 7               | 5                 |
| Trade, Transportation, & Utilities (22,42,44-45,48-49)                                         | 41                      | 34             | 49                       | 7                | 20.6                    | -8              | -16               |
| Financial Activities (52, 53)                                                                  | 9                       | 12             | 18                       | -3               | -25.0                   | -9              | -50               |
| Professional & Business Services (54 - 56)                                                     | 40                      | 24             | 24                       | 16               | 66.7                    | 16              | 66                |
| Educational & Health Services (61-62)                                                          | 19                      | 16             | 14                       | 3                | 18.8                    | 5               | 35                |
| Leisure & Hospitality (71-72)                                                                  | 18                      | 12             | 11                       | 6                | 50.0                    | 7               | 63                |
| Government                                                                                     | 8                       | 11             | 8                        | -3               | -27.3                   | 0               | 0                 |
| Natrona County                                                                                 | 474                     | 400            | 202                      | 4.5              | 7.0                     | 20              | 4.2               |
| Total Claims Filed                                                                             | 174                     | 189            | 202                      | -15              | -7.9                    | -28             | -13               |
| Goods-Producing                                                                                | 78                      | 77             | 83                       | 1                | 1.3                     | -5              | -6                |
| Construction                                                                                   | 55                      | 58             | 51                       | -3               | -5.2                    | 4               | 7                 |
| Service-Providing                                                                              | 89                      | 106            | 110                      | -17              | -16.0                   | -21             | -19               |
| Trade, Transportation, & Utilities (22,42,44-45,48-49)                                         | 43                      | 54             | 35                       | -11              | -20.4                   | 8               | 22                |
| Financial Activities (52, 53)                                                                  | 3                       | 7              | 15                       | -4               | -57.1                   | -12             | -80               |
| Professional & Business Services (54 - 56)                                                     | 13                      | 12<br>15       | 18                       | 1                | 8.3                     | -5<br>10        | -27               |
| Educational & Health Services (61-62)                                                          | 9                       | 15             | 19<br>16                 | -6               | -40.0                   | -10             | -52               |
| Leisure & Hospitality (71-72)  Government                                                      | 12<br><b>3</b>          | 14<br><b>5</b> | 16<br><b>8</b>           | -2<br>- <b>2</b> | -14.3<br><b>-40.0</b>   | -4<br><b>-5</b> | -25<br><b>-62</b> |
| N/D = Not discloseable due to confidentiality. Source: Unemployment Insurance claims database. | WS, 5/9/2               |                | J                        | ' -              | .0.0                    | J               | <u> </u>          |