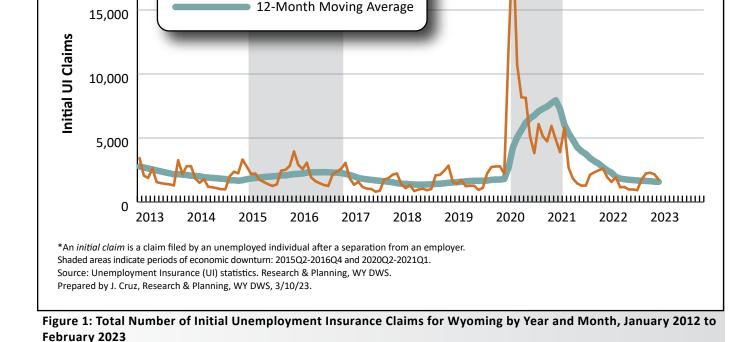

#### **Initial Claims**

20,000

There were 1,741 initial claims in February 2023, down from 1,935 in February 2022 (-194, or -10.0%). Initial

**Initial Claims** 

### **UI Claims Online**

Weekly, monthly, and annual Unemployment Insurance claims for Wyoming available online at https://doe.state.wy.us/LMI/UI.htm.

claims also were down 21.1% (-465 claims) compared to February 2020 prior to the pandemic (see Figure 1). Over the month, initial claims decreased by 422, or 19.5%

The industries with the largest numbers of initial claims included construction (678), trade, transportation, & utilities (217), professional & business services

(163), and manufacturing (135; see Table 1, page 5, and Figure 4, page 6).

Laramie (289), Natrona (256), Sweetwater (123), and Sheridan (116) counties had the largest number of initial claims. In addition, there were 203 initial claims by out-of-state claimants (see Figure 4, page 6, and Table 3, page 9).