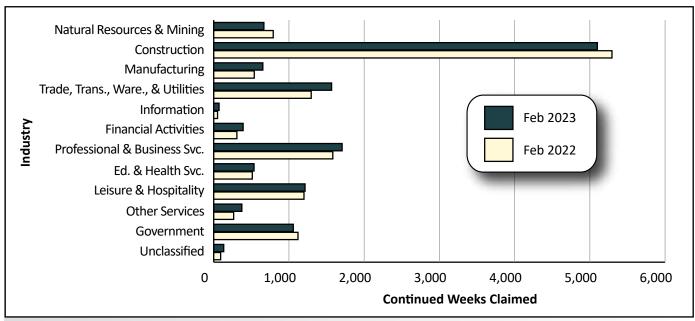

The industries with the most continued weeks claimed included construction (5,100), professional & business services (1,707), trade, transportation, & utilities (1,567), and leisure & hospitality (1,214; see Figure 6, page 8).