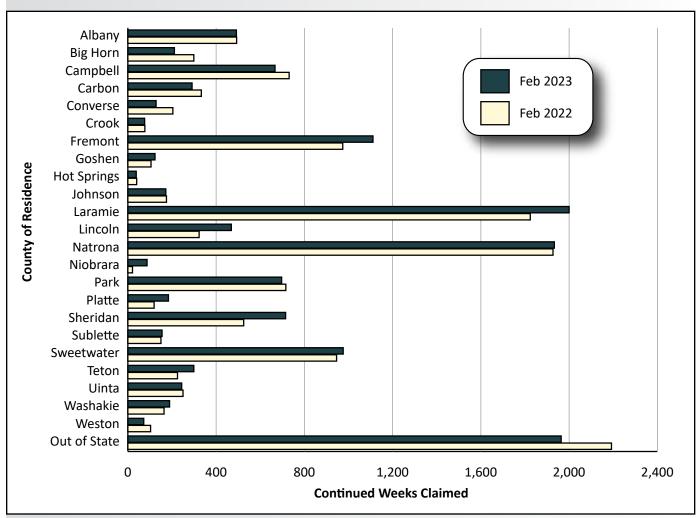

The counties with the greatest numbers of continued claims were Laramie (2,000), Natrona (1,933), Fremont (1,111), and Sweetwater (976). There were also 1,964 out-of-state claims (see Figure 6, page 8, and Table 4, page 9).