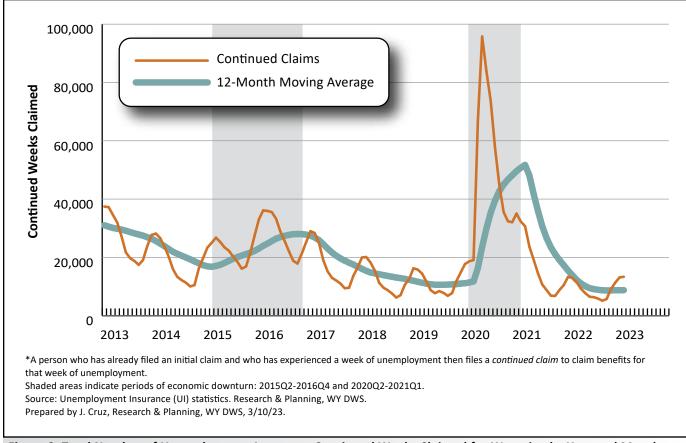

#### **Continued Claims**

The total number of continued weeks claimed increased from 12,965 in February 2022 to 13,345 in February 2023 (380, or 2.9%). Continued claims increased 1.7% over the month, which is a common pattern historically (see Figure 2 and Table 2, page 7). The number of unique claimants increased from 4,202 to 4,222 (20, or 0.5%) over the year. Continued claims were 28.5% lower than the 18,659 in February 2020 prior to the pandemic.

The industries with the most continued weeks claimed included construction (5,100), professional & business services (1,707), trade, transportation, & utilities (1,567), and leisure & hospitality (1,214; see Figure 6, page 8).

The counties with the greatest numbers of continued claims were Laramie (2,000), Natrona (1,933), Fremont (1,111), and Sweetwater (976). There were also 1,964 out-of-state claims (see Figure 6, page 8, and Table 4, page 9).

## Figure 2: Total Number of Unemployment Insurance Continued Weeks Claimed for Wyoming by Year and Month, January 2012 to February 2023

| Table 1: Initial Unemployment Insurance Claims in N                                                                                                             |                         | -           |             | Over the                 | Manth | Over the                | Veer  |
|-----------------------------------------------------------------------------------------------------------------------------------------------------------------|-------------------------|-------------|-------------|--------------------------|-------|-------------------------|-------|
|                                                                                                                                                                 | Initial Claims<br>Filed |             |             | Over-the-Month<br>Change |       | Over-the-Year<br>Change |       |
| Industry                                                                                                                                                        | Feb<br>2023             | Jan<br>2023 | Feb<br>2022 | N                        | %     | N                       | %     |
| Total Claims Filed                                                                                                                                              | 1,741                   | 2,163       | 1,935       | -422                     | -19.5 | -194                    | -10.0 |
| Goods-Producing                                                                                                                                                 | 943                     | 1,046       | 1,076       | -103                     | -9.8  | -133                    | -12.4 |
| Natural Resources & Mining (11, 21)                                                                                                                             | 129                     | 105         | 119         | 24                       | 22.9  | 10                      | 8.4   |
| Mining (21)                                                                                                                                                     | 113                     | 84          | 110         | 29                       | 34.5  | 3                       | 2.7   |
| Construction (23)                                                                                                                                               | 678                     | 830         | 820         | -152                     | -18.3 | -142                    | -17.3 |
| Manufacturing (31-33)                                                                                                                                           | 135                     | 111         | 136         | 24                       | 21.6  | -1                      | -0.7  |
| Service-Providing                                                                                                                                               | 672                     | 926         | 730         | -254                     | -27.4 | -58                     | -7.9  |
| Trade, Transportation, & Utilities (22, 42, 44-45, 48-49)                                                                                                       | 217                     | 289         | 219         | -72                      | -24.9 | -2                      | -0.9  |
| Wholesale Trade (42)                                                                                                                                            | 23                      | 50          | 22          | -27                      | -54.0 | 1                       | 4.5   |
| Retail Trade (44-45)                                                                                                                                            | 100                     | 137         | 100         | -37                      | -27.0 | 0                       | 0.0   |
| Transportation, Warehousing & Utilities (22, 44-49)                                                                                                             | 93                      | 100         | 96          | -7                       | -7.0  | -3                      | -3.1  |
| Information (51)                                                                                                                                                | 17                      | 8           | 5           | 9                        | 112.5 | 12                      | 240.0 |
| Financial Activities (52-53)                                                                                                                                    | 42                      | 55          | 35          | -13                      | -23.6 | 7                       | 20.0  |
| Professional & Business Services (54-56)                                                                                                                        | 163                     | 272         | 200         | -109                     | -40.1 | -37                     | -18.5 |
| Education & Health Services (61-62)                                                                                                                             | 76                      | 73          | 95          | 3                        | 4.1   | -19                     | -20.0 |
| Leisure & Hospitality (71-72)                                                                                                                                   | 124                     | 198         | 145         | -74                      | -37.4 | -21                     | -14.5 |
| Other Services, except Public Admin. (81)                                                                                                                       | 30                      | 29          | 29          | 1                        | 3.4   | 1                       | 3.4   |
| Government                                                                                                                                                      | 90                      | 162         | 103         | -72                      | -44.4 | -13                     | -12.6 |
| Federal Government                                                                                                                                              | 32                      | 79          | 37          | -47                      | -59.5 | -5                      | -13.5 |
| State Government                                                                                                                                                | 14                      | 21          | 17          | -7                       | -33.3 | -3                      | -17.6 |
| Local Government                                                                                                                                                | 44                      | 61          | 48          | -17                      | -27.9 | -4                      | -8.3  |
| Local Education                                                                                                                                                 | 8                       | 14          | 7           | -6                       | -42.9 | 1                       | 14.3  |
| Unclassified                                                                                                                                                    | 34                      | 28          | 24          | 6                        | 21.4  | 10                      | 41.7  |
| Laramie County                                                                                                                                                  |                         |             |             |                          |       |                         |       |
| Total Claims Filed                                                                                                                                              | 289                     | 358         | 294         | -69                      | -19.3 | -5                      | -1.7  |
| Goods-Producing                                                                                                                                                 | 146                     | 190         | 165         | -44                      | -23.2 | -19                     | -11.5 |
| Construction                                                                                                                                                    | 109                     | 178         | 146         | -69                      | -38.8 | -37                     | -25.3 |
| Service-Providing                                                                                                                                               | 128                     | 148         | 106         | -20                      | -13.5 | 22                      | 20.8  |
| Trade, Transportation, & Utilities (22,42,44-45,48-49)                                                                                                          | 43                      | 60          | 32          | -17                      | -28.3 | 11                      | 34.4  |
| Financial Activities (52, 53)                                                                                                                                   | 6                       | 9           | 11          | -3                       | -33.3 | -5                      | -45.5 |
| Professional & Business Services (54 - 56)                                                                                                                      | 38                      | 37          | 25          | 1                        | 2.7   | 13                      | 52.0  |
| Educational & Health Services (61 - 62)                                                                                                                         | 14                      | 8           | 14          | 6                        | 75.0  | 0                       | 0.0   |
| Leisure & Hospitality (71 - 72)                                                                                                                                 | 15                      | 23          | 17          | -8                       | -34.8 | -2                      | -11.8 |
| Government                                                                                                                                                      | 7                       | 11          | 16          | -4                       | -36.4 | -9                      | -56.3 |
| Natrona County                                                                                                                                                  |                         |             |             | 1                        |       |                         |       |
| Total Claims Filed                                                                                                                                              | 256                     | 308         | 285         | -52                      | -16.9 | -29                     | -10.2 |
| Goods-Producing                                                                                                                                                 | 139                     | 141         | 160         | -2                       | -1.4  | -21                     | -13.1 |
| Construction                                                                                                                                                    | 116                     | 115         | 137         | 1                        | 0.9   | -21                     | -15.3 |
| Service-Providing                                                                                                                                               | 107                     | 158         | 119         | -51                      | -32.3 | -12                     | -10.1 |
| Trade, Transportation, & Utilities (22,42,44-45,48-49)                                                                                                          | 27                      | 49          | 29          | -22                      | -44.9 | -2                      | -6.9  |
| Financial Activities (52, 53)                                                                                                                                   | 7                       | 8           | 0           | -1                       | -12.5 | 7                       | 700.0 |
| Professional & Business Services (54 - 56)                                                                                                                      | 30                      | 50          | 37          | -20                      | -40.0 | -7                      | -18.9 |
| Educational & Health Services (61 - 62)                                                                                                                         | 15                      | 20          | 24          | -5                       | -25.0 | -9                      | -37.5 |
| Leisure & Hospitality (71 - 72)                                                                                                                                 | 17                      | 23          | 20          | -6                       | -26.1 | -3                      | -15.0 |
| Government                                                                                                                                                      | 3                       | 6           | 3           | -3                       | -50.0 | 0                       | 0.0   |
| N/D = Not discloseable due to confidentiality.<br>Source: Unemployment Insurance claims database.<br>Prepared by J. Cruz, Research & Planning, WY DWS, 3/14/23. |                         |             |             |                          |       |                         |       |