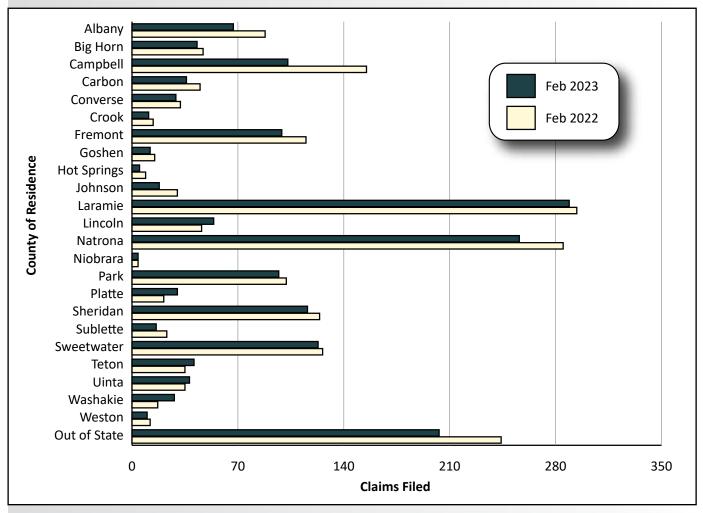

Laramie (289), Natrona (256), Sweetwater (123), and Sheridan (116) counties had the largest number of initial claims. In addition, there were 203 initial claims by out-of-state claimants (see Figure 4, page 6, and Table 3, page 9).

Figure 3: Initial Unemployment Insurance Claims by Major Industry in Wyoming, February 2022 and February 2023

Figure 4: Initial Unemployment Insurance Claims by County of Residence, February 2022 and February 2023