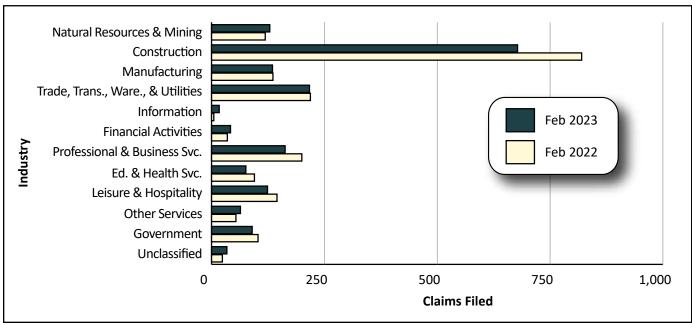

The industries with the largest numbers of initial claims included construction (678), trade, transportation, & utilities (217), professional & business services

(163), and manufacturing (135; see Table 1, page 5, and Figure 4, page 6).

Figure 3: Initial Unemployment Insurance Claims by Major Industry in Wyoming, February 2022 and February 2023

Figure 4: Initial Unemployment Insurance Claims by County of Residence, February 2022 and February 2023