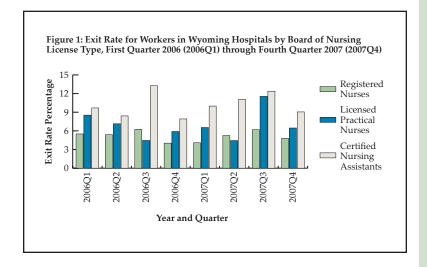

*Exit Rate Percentage* – the number of licensed professionals whose primary industry was hospitals during the prior quarter and current quarter, but not in the following quarter.

*ND* (*Not Disclosable*) – if the number of Workers' Compensation claims was fewer than five in a quarter, the results were suppressed for confidentiality reasons.