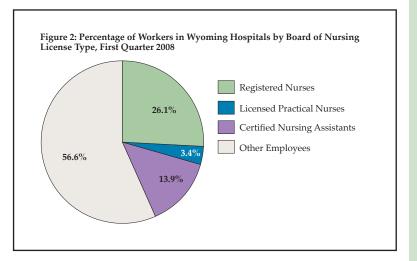

### RNs

- □ RNs made up 26.1% of hospital employment in 2008Q1.
- □ 11.5% of RNs were multiple jobholders in 2008Q1.
- ☐ In 2008Q1 approximately 1 in 50 RNs filed a Workers' Compensation claim.
- □ Continuously employed RN gross wages grew at an average annual rate of 3.6% between 2006O1 and 2007O4.
- ☐ The average age of RNs in 2008Q1 was 44 years.

### **LPNs**

- ☐ LPNs constituted 3.4% of hospital employees in 2008Q1.
- □ 9.6% of LPNs held more than one job in 2008Q1.
- □ Continuously employed LPN gross wages grew at an average annual rate of 2.2% between 2006Q1 and 2007Q4.

### **CNAs**

- □ The number of CNAs working in hospitals grew 4.6% between 2007Q1 and 2008Q1.
- □ CNAs as a proportion of total hospital employment ranged between 13.5% and 13.9% from 2006Q1 to 2008Q1.
- ☐ The average age of CNAs declined between 2006Q1 and 2008Q1, largely due to an increase in the number and proportion of CNAs in the 25-34 age group.