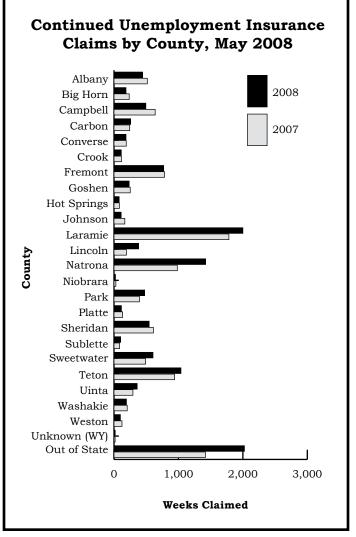

## HIGHLIGHTS

- The third quarter 2007 statewide turnover rate was 37.2%, down 0.4% from 2006Q3. The 6.2% over-the-year decline in mining was primarily responsible. Other industries with declines include information (-2.4%), other services (-1.6%), and manufacturing (-1.3%)....page 13
- Compared to May 2007, Wyoming's construction sector created the most jobs of any sector (2,400) and posted the fastest job growth rate (9.1%). Overall, Wyoming employment increased by 7,700 jobs (2.7%)....page 16