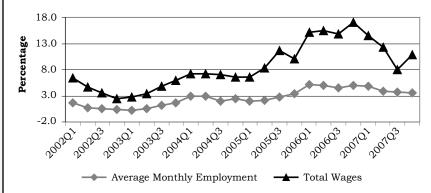

Figure: Over-the-Year Percentage Change in Wyoming Covered Employment and Wages from First Quarter 2002 (2002Q1) to Fourth Quarter 2007 (2007Q4)

Source: Quarterly Census of Employment and Wages, developed through a cooperative program between Research & Planning and the U.S. Bureau of Labor Statistics. Extract date: April 2008.

Mission statement available at http://doe.state.wy.us/LMI/mission.pdf.

ISSN 0512-4409

(Text continued from page 1)

payroll growth peaked at 17.1% in fourth quarter 2006, decreased to 8.0% in third quarter 2007, and rebounded to 10.9% in the current quarter. Employment growth was near 5.0% during 2006, but has since slowed slightly to 3.5% in fourth quarter 2007 (see Table 2, page 4).

|         | Average<br>Monthly<br>Employment | Total<br>Wages |
|---------|----------------------------------|----------------|
| 2002Q1  | 1.6                              | 6.5            |
| 2002Q2  | 0.7                              | 4.7            |
| 2002Q3  | 0.5                              | 3.5            |
| 2002Q4  | 0.4                              | 2.4            |
| 2003Q1  | 0.2                              | 2.7            |
| 2003Q2  | 0.5                              | 3.3            |
| 2003Q3  | 1.2                              | 4.8            |
| 2003Q4  | 1.7                              | 5.9            |
| 2004Q1  | 3.0                              | 7.2            |
| 2004Q2  | 2.9                              | 7.1            |
| 2004Q3  | 2.0                              | 7.1            |
| 2004Q4  | 2.4                              | 6.5            |
| 2005Q1  | 1.9                              | 6.6            |
| 2005Q2  | 2.1                              | 8.3            |
| 2005Q3  | 2.7                              | 11.7           |
| 2005Q4  | 3.4                              | 10.1           |
| 2006Q1  | 5.1                              | 15.1           |
| 2006Q2  | 5.0                              | 15.5           |
| 2006Q3  | 4.6                              | 14.8           |
| 2006Q4  | 5.1                              | 17.1           |
| 2007Q1  | 4.8                              | 14.5           |
| 2007Q2  | 3.9                              | 12.4           |
| 2007Q3  | 3.7                              | 8.0            |
| 2007Q4ª | 3.5                              | 10.9           |
|         |                                  |                |