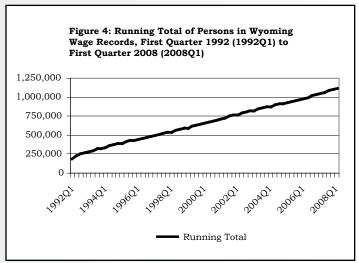

quarter 2006 total employment as 270,472, a revision of 290 jobs (0.1%).

## References

U.S. Census Bureau. (2007, August 28). 2007 NAICS codes and titles. Retrieved September 20, 2007, from http://www.census.gov/naics/2007/NAICOD07.HTM

## **Persons Working in Jobs Covered by Wyoming State Unemployment Insurance, First Quarter 2008**

by: Sylvia D. Jones, Senior Research Analyst

Persons working one job in Wyoming earned an average of \$9,846 in first quarter 2008, while those working two, three, or four or more jobs earned at least \$1,976 less.

rom first quarter 2007 to first quarter 2008, the number of Wyoming wage records increased by 1.1%. Meanwhile, the number of persons rose by 1.6%, total wages increased by 8.7%, and there was a 7.1% decline in the number of new persons.









## **Quarterly Turnover Statistics by Industry, Third Quarter 2007**

by: Douglas W. Leonard, Senior Economist

The third quarter 2007 (2007Q3) statewide turnover rate was 37.2%, down 0.4% from 2006Q3. The 6.2% over-the-year decline in mining was primarily responsible. Other industries with declines include information (-2.4%), other services (-1.6%), and manufacturing (-1.3%).

|                   |                                                |                           | (H)          | (H)+(B)        | <b>(B)</b>               | (E)          | (E)+(B)        | (C)                      | (H+E+B+C) | Turn   | over                    |
|-------------------|------------------------------------------------|---------------------------|--------------|----------------|----------------------