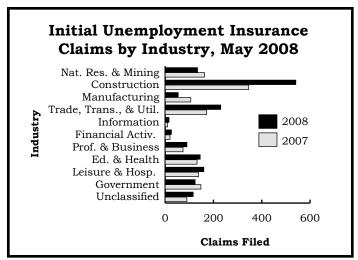

## HIGHLIGHTS

- The third quarter 2007 statewide turnover rate was 37.2%, down 0.4% from 2006Q3. The 6.2% over-the-year decline in mining was primarily responsible. Other industries with declines include information (-2.4%), other services (-1.6%), and manufacturing (-1.3%)....page 13
- Compared to May 2007, Wyoming's construction sector created the most jobs of any sector (2,400) and posted the fastest job growth rate (9.1%). Overall, Wyoming employment increased by 7,700 jobs (2.7%)....page 16