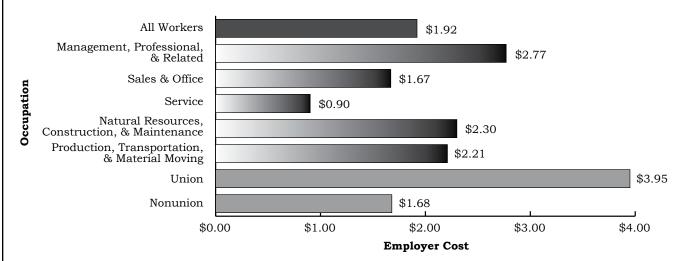

0%), and health care & social assistance (245 jobs, or 7.4%). Employment fell in construction (-167 jobs, or -5.4%),

finance & insurance (-14 jobs, or -0.9%), management of companies & enterprises (-71 jobs, or -31.6%), and other services (-130 jobs, or -9.6%).

In summary, Wyoming's economy continued to exhibit solid growth in fourth quarter. Total payroll and employment increased in practically every area of the state. The three largest contributors to total payroll growth were construction, local government (including public schools, colleges, and hospitals), and mining (including oil & gas).

#### References

U.S. Bureau of Economic Analysis. (2007, May 15). SA04 State income and employment summary – Wyoming. Retrieved May 15, 2007, from http://www.bea.gov/regional/spi/default.cfm





Source: U.S. Bureau of Labor Statistics. (2008, June 12). *Health benefit costs in private industry, March 2008*. The Editor's Desk. Retrieved June 18, 2008, from http://www.bls.gov/opub/ted/2008/jun/wk2/art04.htm

|                                          | Average        | Average Monthly Employment | Employr | nent  |                | Total Payroll | =                  |       | Avera          | Average Weekly Wage | y Wag       | •    |
|------------------------------------------|----------------|----------------------------|---------|-------|----------------|---------------|--------------------|-------|----------------|---------------------|-------------|------|
|                                          | Fourth Quarter | Quarter                    | Change  | ge    | Fourth Quart