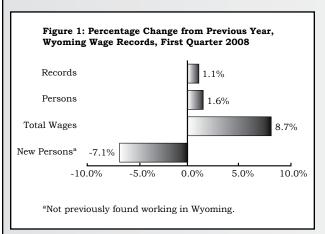

ourth quarter 2006 total employment as 270,472, a revision of 290 jobs (0.1%).

## References

U.S. Census Bureau. (2007, August 28). 2007 NAICS codes and titles. Retrieved September 20, 2007, from http://www.census.gov/naics/2007/NAICOD07.HTM

## **Persons Working in Jobs Covered by Wyoming State Unemployment Insurance, First Quarter 2008**

by: Sylvia D. Jones, Senior Research Analyst

Persons working one job in Wyoming earned an average of \$9,846 in first quarter 2008, while those working two, three, or four or more jobs earned at least \$1,976 less.

rom first quarter 2007 to first quarter 2008, the number of Wyoming wage records increased by 1.1%. Meanwhile, the number of persons rose by 1.6%, total wages increased by 8.7%, and there was a 7.1% decline in the number of new persons.









## **Quarterly Turnover Statistics by Industry, Third Quarter 2007**

by: Douglas W. Leonard, Senior Economist

The third quarter 2007 (2007Q3) statewide turnover rate was 37.2%, down 0.4% from 2006Q3. The 6.2% over-the-year decline in mining was primarily responsible. Other industries with declines include information (-2.4%), other services (-1.6%), and manufacturing (-1.3%).

|                   |                                                |                           | (H)          | (H)+(B)        | <b>(B)</b>               | (E)          | (E)+(B)        | (C)                      | (H+E+B+C) | Turn   | over                    |
|-------------------|------------------------------------------------|---------------------------|--------------|----------------|----------------