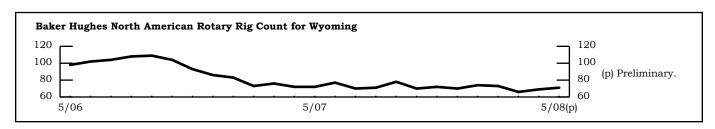

| \$44,914,000         | \$50,397,000          | \$59,691,000        | -3.5<br>-10.9      | -24.0<br>-24.8 |
| v aruduvii                                                    | φττ, <i>э</i> 14,000 | φου,ο91,000           | φυσ,υσ1,υυυ         | -10.9              | -47.0          |
| Baker Hughes North American Rotary Rig Count for WY           | 71                   | 69                    | 72                  | 2.9                | -1.4           |
|                                                               |                      |                       |                     |                    |                |

<sup>(</sup>p) Preliminary. (r) Revised. (b) Benchmarked.

<sup>&</sup>lt;sup>a</sup>Local Area Unemployment Statistics program estimates.



## **Wyoming County Unemployment Rates**

## by: Carola Cowan, BLS Programs Supervisor

Compared to a year earlier, most county unemployment rates were stable or fell slightly.

|                               | Labor Force Employed |                    | Unemployed         |                    |                    | Unemployment Rates |                    |                    |                    |                    |                    |                    |
|-------------------------------|----------------------|--------------------|--------------------|--------------------|--------------------|--------------------|--------------------|--------------------|--------------------|--------------------|--------------------|--------------------|
| <b>REGION</b> County          | May<br>200