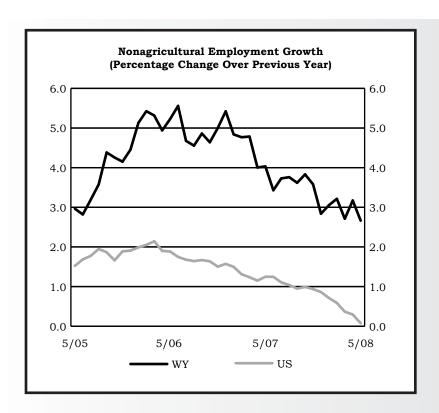

## HIGHLIGHTS

- The third quarter 2007 statewide turnover rate was 37.2%, down 0.4% from 2006Q3. The 6.2% over-the-year decline in mining was primarily responsible. Other industries with declines include information (-2.4%), other services (-1.6%), and manufacturing (-1.3%)....page 13
- Compared to May 2007, Wyoming's construction sector created the most jobs of any sector (2,400) and posted the fastest job growth rate (9.1%). Overall, Wyoming employment increased by 7,700 jobs (2.7%)....page 16