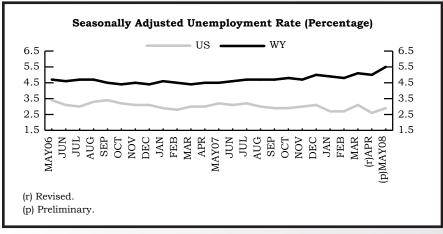

ortation, warehousing, & utilities (700 jobs, or 4.9%). Other growing sectors included wholesale trade (400 jobs, or 4.5%), retail trade (400 jobs, or 1.3%), financial activities (400 jobs, or 3.5%), professional & business services (500 jobs, or 2.7%), and educational & health services (600 jobs, or 2.6%). Employment in the state's information sector was unchanged from a year earlier. Minor job losses were seen in manufacturing (-200 jobs, or -2.0%) and other services (-200 jobs, or -1.7%).

Across Wyoming's 23 counties unemployment rates remained low. Big Horn County posted the highest unemployment rate in May (4.1%), followed by Fremont County (3.7%), and Goshen and Laramie counties (both 3.6%). Compared to a year earlier, most county unemployment rates were stable or fell slightly.







#### State Unemployment Rates May 2008 (Seasonally Adjusted)

| , ,                  |                |
|----------------------|----------------|
| State                | Unemp.<br>Rate |
| Puerto Rico          | 11.2           |
| Michigan             | 8.5            |
| Rhode Island         | 7.2            |
| Alaska               | 7.0            |
| Mississippi          | 6.9            |
| California           | 6.8            |
| District of Columbia | 6.6            |
| South Carolina       | 6.5            |
| Illinois             | 6.4            |
| Tennessee            | 6.4            |
| Ohio                 | 6.3            |
| Kentucky             | 6.2            |
| Nevada               | 6.2            |
| Missouri             | 6.0            |
| Georgia