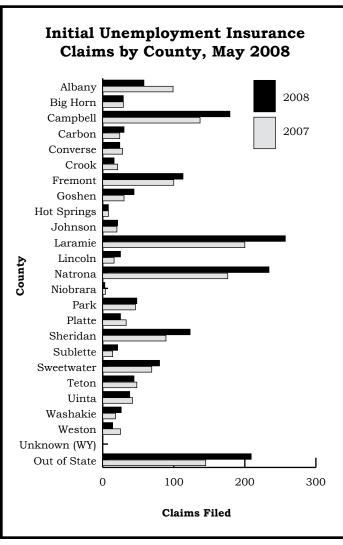

## HIGHLIGHTS

- The third quarter 2007 statewide turnover rate was 37.2%, down 0.4% from 2006Q3. The 6.2% over-the-year decline in mining was primarily responsible. Other industries with declines include information (-2.4%), other services (-1.6%), and manufacturing (-1.3%)....page 13
- Compared to May 2007, Wyoming's construction sector created the most jobs of any sector (2,400) and posted the fastest job growth rate (9.1%). Overall, Wyoming employment increased by 7,700 jobs (2.7%)....page 16