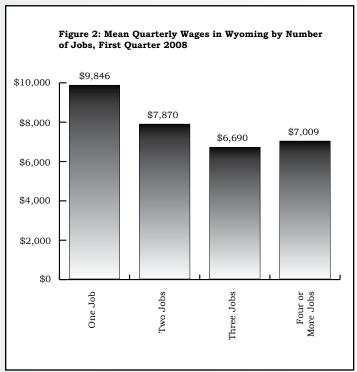

rth quarter 2006 total employment as 270,472, a revision of 290 jobs (0.1%).

## References

U.S. Census Bureau. (2007, August 28). 2007 NAICS codes and titles. Retrieved September 20, 2007, from http://www.census.gov/naics/2007/NAICOD07.HTM

## **Persons Working in Jobs Covered by Wyoming State Unemployment Insurance, First Quarter 2008**

by: Sylvia D. Jones, Senior Research Analyst

Persons working one job in Wyoming earned an average of \$9,846 in first quarter 2008, while those working two, three, or four or more jobs earned at least \$1,976 less.

rom first quarter 2007 to first quarter 2008, the number of Wyoming wage records increased by 1.1%. Meanwhile, the number of persons rose by 1.6%, total wages increased by 8.7%, and there was a 7.1% decline in the number of new persons.









## **Quarterly Turnover Statistics by Industry, Third Quarter 2007**

by: Douglas W. Leonard, Senior Economist

The third quarter 2007 (2007Q3) statewide turnover rate was 37.2%, down 0.4% from 2006Q3. The 6.2% over-the-year decline in mining was primarily responsible. Other industries with declines include information (-2.4%), other services (-1.6%), and manufacturing (-1.3%).

|                   |                                                |                           | (H)          | (H)+(B)        | <b>(B)</b>               | (E)          | (E)+(B)        | (C)                      | (H+E+B+C) | Turn   | over                    |
|-------------------|------------------------------------------------|---------------------------|--------------|----------------|------------------