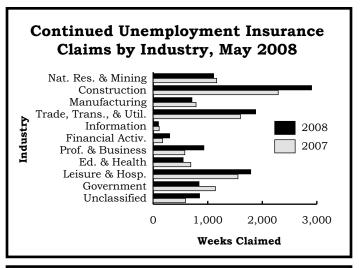

## HIGHLIGHTS

- The third quarter 2007 statewide turnover rate was 37.2%, down 0.4% from 2006Q3. The 6.2% over-the-year decline in mining was primarily responsible. Other industries with declines include information (-2.4%), other services (-1.6%), and manufacturing (-1.3%)....page 13
- Compared to May 2007, Wyoming's construction sector created the most jobs of any sector (2,400) and posted the fastest job growth rate (9.1%). Overall, Wyoming employment increased by 7,700 jobs (2.7%)....page 16