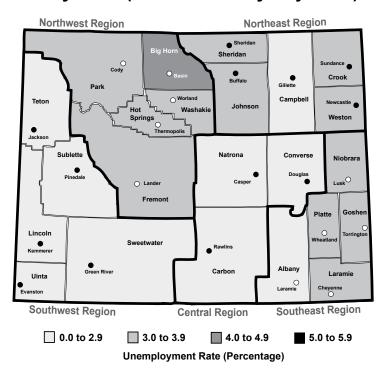

tp://doe.state.wy.us/LMI/earnings/toc.htm). There are two sets of tables for each county, one by place of residence and another by place of employment.

The Figure (see page 3) shows that

(Text continued on page 3)

## HIGHLIGHTS

- The third quarter 2007 statewide turnover rate was 37.2%, down 0.4% from 2006Q3. The 6.2% over-the-year decline in mining was primarily responsible. Other industries with declines include information (-2.4%), other services (-1.6%), and manufacturing (-1.3%)....page 13
- Compared to May 2007, Wyoming's construction sector created the most jobs of any sector (2,400) and posted the fastest job growth rate (9.1%). Overall, Wyoming employment increased by 7,700 jobs (2.7%)....page 16

## **Unemployment Rate by Wyoming County, May 2008 (Not Seasonally Adjusted)**



## IN THIS ISSUE

| Covered Employment and Wages for Fourth Quarter 2007: Double-Digit Growth in Total Payroll1                                         |
|-------------------------------------------------------------------------------------------------------------------------------------|
| Employer Costs Per Hour Worked for Health Insurance, Private Industry Workers, by Occupation and Union Status, March 20089          |
| Quality Improvement in the Quarterly Census of Employment and Wages (QCEW) Program and Its Implications for Comparability Over Time |
| Persons Working in Jobs Covered by Wyoming State Unemployment Insurance, First Quarter 2008                                         |
| Quarterly Turnover Statistics by Industry, Third Quarter 2007 13