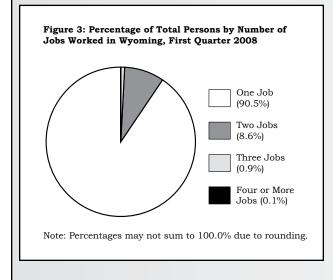

h quarter 2006 total employment as 270,472, a revision of 290 jobs (0.1%).

## References

U.S. Census Bureau. (2007, August 28). 2007 NAICS codes and titles. Retrieved September 20, 2007, from http://www.census.gov/naics/2007/NAICOD07.HTM

## **Persons Working in Jobs Covered by Wyoming State Unemployment Insurance, First Quarter 2008**

by: Sylvia D. Jones, Senior Research Analyst

Persons working one job in Wyoming earned an average of \$9,846 in first quarter 2008, while those working two, three, or four or more jobs earned at least \$1,976 less.

rom first quarter 2007 to first quarter 2008, the number of Wyoming wage records increased by 1.1%. Meanwhile, the number of persons rose by 1.6%, total wages increased by 8.7%, and there was a 7.1% decline in the number of new persons.









## **Quarterly Turnover Statistics by Industry, Third Quarter 2007**

by: Douglas W. Leonard, Senior Economist

The third quarter 2007 (2007Q3) statewide turnover rate was 37.2%, down 0.4% from 2006Q3. The 6.2% over-the-year decline in mining was primarily responsible. Other industries with declines include information (-2.4%), other services (-1.6%), and manufacturing (-1.3%).

|                   |                                                |                           | (H)          | (H)+(B)        | <b>(B)</b>               | (E)          | (E)+(B)        | (C)                      | (H+E+B+C) | Turn   | over                    |
|-------------------|------------------------------------------------|---------------------------|--------------|----------------|--------------------