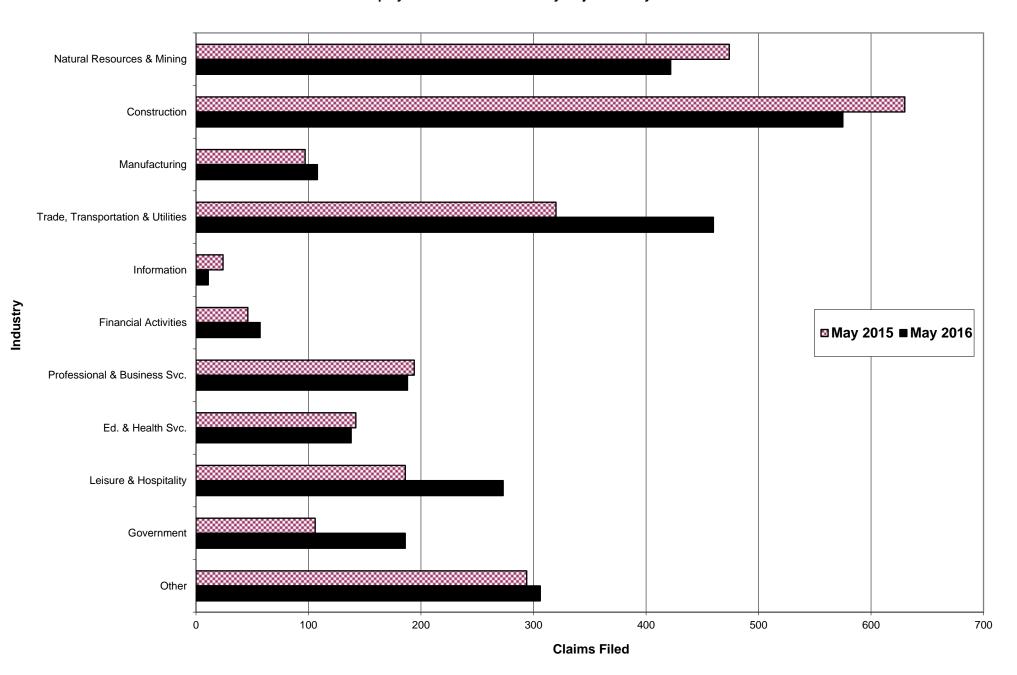

#### **Continued Unemployment Insurance Claims by Major Industry**

| Continued                                                    | Weeks Claim       | ed Tables                     |                   |                                 |                                               |                                              |
|--------------------------------------------------------------|-------------------|-------------------------------|-------------------|---------------------------------|-----------------------------------------------|----------------------------------------------|
| Wyoming Statewide                                            | May-16            | Claims Filed<br><u>Apr-16</u> | <u>May-15</u>     | Percent Cha<br>May-16<br>Apr-16 | ange Claims<br><u>May-16</u><br><u>May-15</u> | Difference<br><u>May-16</u><br><u>May-15</u> |
| Total Continued Weeks Claimed Extended Benefit Weeks Claimed | 33,259<br>0       | 35,534<br>0                   | 23,423<br>0       | -6.4<br>0                       | 42.0<br>0                                     | 9,836<br>0                                   |
| Total Unique Claimants*                                      | 9,815             | 10,789                        | 6,843             | -9.0                            | 43.4                                          | 2,972                                        |
| Benefit Exhaustions                                          | 601               | 672                           | 339               | -10.6                           | 77.3                                          | 262                                          |
| Benefit Exhaustion Rates                                     | 6.1%              | 6.2%                          | 5.0%              | -0.1%                           | 1.2%                                          |                                              |
|                                                              |                   |                               |                   |                                 |                                               |                                              |
| Goods-Producing                                              | 15,463            | 16,875                        | 10,634            | -8.4                            | 45.4                                          | 4,829                                        |
| Natural Resources and Mining (11,21)                         | 8,030             | 7,707                         | 5,972             | 4.2                             | 34.5                                          | 2,058                                        |
| Mining (21)                                                  | 7,891             | 7,536                         | 5,863             | 4.7                             | 34.6                                          | 2,028                                        |
| Oil & Gas Extraction (211)                                   | 680               | 688                           | 516               | -1.2                            | 31.8                                          | 164                                          |
| Construction (23)                                            | 5,808             | 7,510                         | 3,744             | -22.7                           | 55.1                                          | 2,064                                        |
| Manufacturing (31 - 33)                                      | 1,623             | 1,657                         | 916               | -2.1                            | 77.2                                          | 707                                          |
| Service-Providing                                            | 13,609            | 14,050                        | 9,383             | -3.1                            | 45.0                                          | 4,226                                        |
| Trade, Transportation, and Utilities (22,42,44-45,48-49)     | 5,210             | 5,116                         | 2,887             | 1.8                             | 80.5                                          | 2,323                                        |
| Wholesale Trade (42)<br>Retail Trade (44 - 45)               | 1,562<br>1,409    | 1,555<br>1,462                | 670<br>912        | 0.5<br>-3.6                     | 133.1<br>54.5                                 | 892<br>497                                   |
| Transportation, Warehousing and Utilities (22,48 - 49)       | 2,239             | 2,099                         | 1,305             | -3.6<br>6.7                     | 71.6                                          | 934                                          |
| Information (51)                                             | 166               | 167                           | 1,505             | -0.6                            | 6.4                                           | 10                                           |
| Financial Activities (52, 53)                                | 1,035             | 1,026                         | 783               | 0.9                             | 32.2                                          | 252                                          |
| Professional and Business Services (54 - 56)                 | 2,456             | 2,677                         | 1,667             | -8.3                            | 47.3                                          | 789                                          |
| Educational and Health Services (61 - 62)                    | 946               | 925                           | 798               | 2.3                             | 18.5                                          | 148                                          |
| Leisure and Hospitality (71 - 72)                            | 2,941             | 3,253                         | 2,542             | -9.6                            | 15.7                                          | 399                                          |
| Other Services, except Public Admin. (81)                    | 847               | 880                           | 543               | -3.8                            | 56.0                                          | 304                                          |
| Government                                                   | 1,803             | 2,150                         | 1,144             | -16.1                           | 57.6                                          | 659                                          |
| Federal Government                                           | 484               | 702                           | 361               | -31.1                           | 34.1                                          | 123                                          |
| State Government                                             | 214               | 247                           | 231               | -13.4                           | -7.4                                          | -17                                          |
| Local Government                                             | 1,104             | 1,200                         | 550               | -8.0                            | 100.7                                         | 554                                          |
| Local Education                                              | 161               | 153                           | 84                | 5.2                             | 91.7                                          | 77                                           |
| Unclassified                                                 | 2,383             | 2,457                         | 2,261             | -3.0                            | 5.4                                           | 122                                          |
| Lamanda Occupto (Plana of Basidana)                          |                   |                               |                   |                                 |                                               |                                              |
| <u>Laramie County (Place of Residence)</u> Construction      |                   |                               |                   |                                 |                                               |                                              |
| Total Continued Weeks Claimed                                | 2,340             | 2,735                         | 1,843             | -14.4                           | 27.0                                          | 497                                          |
| Total Unique Claimants                                       | 723               | 855                           | 573               | -15.4                           | 26.2                                          | 150                                          |
|                                                              |                   |                               |                   |                                 |                                               |                                              |
| Goods-Producing                                              | 773               | 1,204                         | 538               | -35.8                           | 43.7                                          | 235                                          |
| Construction                                                 | 479               | 868                           | 312               | -44.8                           | 53.5                                          | 167                                          |
| Service-Providing                                            | 1,187             | 1,138                         | 1,040             | 4.3                             | 14.1                                          | 147                                          |
| Trade, Transportation, and Utilities (22,42,44-45,48-49)     | 442               | 439                           | 360               | 0.7                             | 22.8                                          | 82                                           |
| Financial Activities (52, 53)                                | 83                | 78                            | 97                | 6.4                             | -14.4                                         | -14                                          |
| Professional and Business Services (54 - 56)                 | 248               | 262                           | 214               | -5.3                            | 15.9                                          | 34                                           |
| Educational and Health Services (61 - 62)                    | 156               | 148                           | 170               | 5.4                             | -8.2                                          | -14                                          |
| Leisure and Hospitality (71 - 72)  Government                | 124<br><b>264</b> | 98<br><b>278</b>              | 113<br><b>186</b> | 26.5<br><b>-5.0</b>             | 9.7<br><b>41.9</b>                            | 11<br><b>78</b>                              |
| Unclassified                                                 | 114               | 113                           | 79                | -5.0<br>0.9                     | 44.3                                          | 76<br>35                                     |
| Natrona County (Place of Residence)                          | 114               | 110                           | 10                | 0.5                             | 74.0                                          | 00                                           |
|                                                              |                   |                               |                   |                                 |                                               |                                              |
| Total Continued Weeks Claimed                                | 6,078             | 6,171                         | 3,694             | -1.5                            | 64.5                                          | 2,384                                        |
| Total Unique Claimants                                       | 1,798             | 1,819                         | 1,064             | -1.2                            | 69.0                                          | 734                                          |
| Goods-Producing                                              | 3,005             | 3,124                         | 1,971             | -3.8                            | 52.5                                          | 1,034                                        |
| Construction                                                 | 1,076             | 1,168                         | 503               | - <b>7.9</b>                    | 113.9                                         | 573                                          |
| Service-Providing                                            | 2,854             | 2,844                         | 1,528             | 0.4                             | 86.8                                          | 1,326                                        |
| Trade, Transportation, and Utilities (22,42,44-45,48-49)     | 1,362             | 1,345                         | 599               | 1.3                             | 127.4                                         | 763                                          |
| Financial Activities (52, 53)                                | 283               | 267                           | 171               | 6.0                             | 65.5                                          | 112                                          |
| Professional and Business Services (54 - 56)                 | 431               | 443                           | 305               | -2.7                            | 41.3                                          | 126                                          |
| Educational and Health Services (61 - 62)                    | 254               | 208                           | 167               | 22.1                            | 52.1                                          | 87                                           |
| Leisure and Hospitality (71 - 72)                            | 242               | 295                           | 106               | -18.0                           | 128.3                                         | 136                                          |
| Government                                                   | 90                | 89                            | 92                | 1.1                             | -2.2                                          | -2                                           |
| Unclassified                                                 | 127               | 112                           | 102               | 13.4                            | 24.5                                          | 25                                           |
| *Does not include claimants receiving extended benefits      |                   |                               |                   |                                 |                                               |                                              |