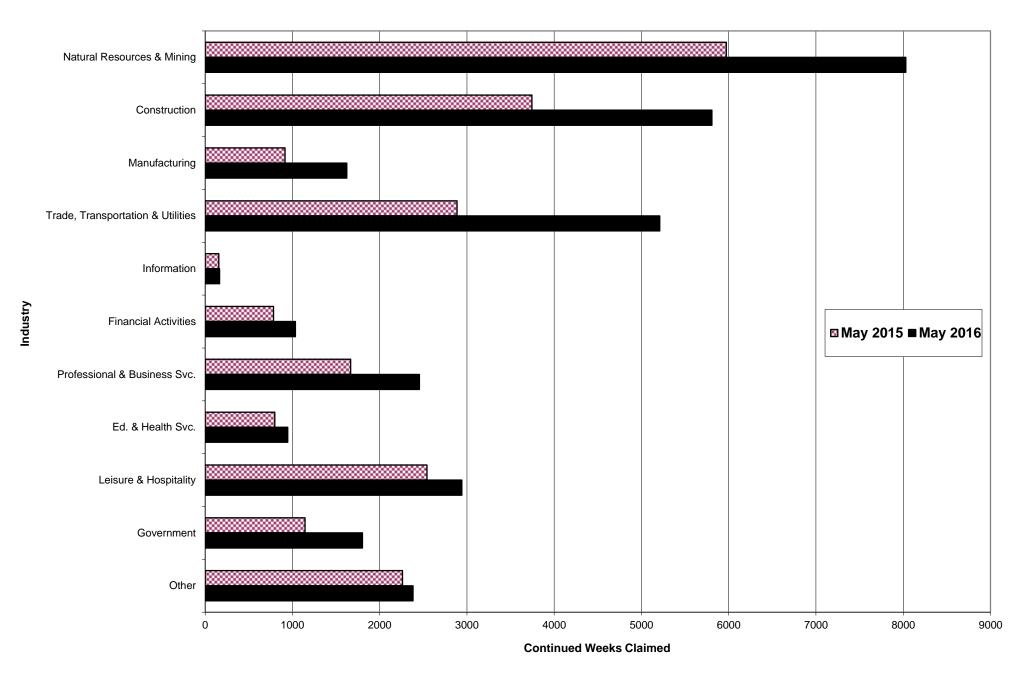

#### **Continued Unemployment Insurance Claims by Major Industry**

| Continued                                                    | Weeks Claim       | ed Tables                     |                   |                                 |                                               |                                              |
|--------------------------------------------------------------|-------------------|-------------------------------|-------------------|---------------------------------|-----------------------------------------------|----------------------------------------------|
| Wyoming Statewide                                            | May-16            | Claims Filed<br><u>Apr-16</u> | <u>May-15</u>     | Percent Cha<br>May-16<br>Apr-16 | ange Claims<br><u>May-16</u><br><u>May-15</u> | Difference<br><u>May-16</u><br><u>May-15</u> |
| Total Continued Weeks Claimed Extended Benefit Weeks Claimed | 33,259<br>0       | 35,534<br>0                   | 23,423<br>0       | -6.4<br>0                       | 42.0<br>0                                     | 9,836<br>0                                   |
| Total Unique Claimants*                                      | 9,815             | 10,789                        | 6,843             | -9.0                            | 43.4                                          | 2,972                                        |
| Benefit Exhaustions                                          | 601               | 672                           | 339               | -10.6                           | 77.3                                          | 262                                          |
| Benefit Exhaustion Rates                                     | 6.1%              | 6.2%                          | 5.0%              | -0.1%                           | 1.2%                                          |                                              |
|                                                              |                   |                               |                   |                                 |                                               |                                              |
| Goods-Producing                                              | 15,463            | 16,875                        | 10,634            | -8.4                            | 45.4                                          | 4,829                                        |
| Natural Resources and Mining (11,21)                         | 8,030             | 7,707                         | 5,972             | 4.2                             | 34.5                                          | 2,058                                        |
| Mining (21)                                                  | 7,891             | 7,536                         | 5,863             | 4.7                             | 34.6                                          | 2,028                                        |
| Oil & Gas Extraction (211)                                   | 680               | 688                           | 516               | -1.2                            | 31.8                                          | 164                                          |
| Construction (23)                                            | 5,808             | 7,510                         | 3,744             | -22.7                           | 55.1                                          | 2,064                                        |
| Manufacturing (31 - 33)                                      | 1,623             | 1,657                         | 916               | -2.1                            | 77.2                                          | 707                                          |
| Service-Providing                                            | 13,609            | 14,050                        | 9,383             | -3.1                            | 45.0                                          | 4,226                                        |
| Trade, Transportation, and Utilities (22,42,44-45,48-49)     | 5,210             | 5,116                         | 2,887             | 1.8                             | 80.5                                          | 2,323                                        |
| Wholesale Trade (42)<br>Retail Trade (44 - 45)               | 1,562<br>1,409    | 1,555<br>1,462                | 670<br>912        | 0.5<br>-3.6                     | 133.1<br>54.5                                 | 892<br>497                                   |
| Transportation, Warehousing and Utilities (22,48 - 49)       | 2,239             | 2,099                         | 1,305             | -3.6<br>6.7                     | 71.6                                          | 934                                          |
| Information (51)                                             | 166               | 167                           | 1,505             | -0.6                            | 6.4                                           | 10                                           |
| Financial Activities (52, 53)                                | 1,035             | 1,026                         | 783               | 0.9                             | 32.2                                          | 252                                          |
| Professional and Business Services (54 - 56)                 | 2,456             | 2,677                         | 1,667             | -8.3                            | 47.3                                          | 789                                          |
| Educational and Health Services (61 - 62)                    | 946               | 925                           | 798               | 2.3                             | 18.5                                          | 148                                          |
| Leisure and Hospitality (71 - 72)                            | 2,941             | 3,253                         | 2,542             | -9.6                            | 15.7                                          | 399                                          |
| Other Services, except Public Admin. (81)                    | 847               | 880                           | 543               | -3.8                            | 56.0                                          | 304                                          |
| Government                                                   | 1,803             | 2,150                         | 1,144             | -16.1                           | 57.6                                          | 659                                          |
| Federal Government                                           | 484               | 702                           | 361               | -31.1                           | 34.1                                          | 123                                          |
| State Government                                             | 214               | 247                           | 231               | -13.4                           | -7.4                                          | -17                                          |
| Local Government                                             | 1,104             | 1,200                         | 550               | -8.0                            | 100.7                                         | 554                                          |
| Local Education                                              | 161               | 153                           | 84                | 5.2                             | 91.7                                          | 77                                           |
| Unclassified                                                 | 2,383             | 2,457                         | 2,261             | -3.0                            | 5.4                                           | 122                                          |
| Lamanda Occupto (Plana of Basidana)                          |                   |                               |                   |                                 |                                               |                                              |
| <u>Laramie County (Place of Residence)</u> Construction      |                   |                               |                   |                                 |                                               |                                              |
| Total Continued Weeks Claimed                                | 2,340             | 2,735                         | 1,843             | -14.4                           | 27.0                                          | 497                                          |
| Total Unique Claimants                                       | 723               | 855                           | 573               | -15.4                           | 26.2                                          | 150                                          |
|                                                              |                   |                               |                   |                                 |                                               |                                              |
| Goods-Producing                                              | 773               | 1,204                         | 538               | -35.8                           | 43.7                                          | 235                                          |
| Construction                                                 | 479               | 868                           | 312               | -44.8                           | 53.5                                          | 167                                          |
| Service-Providing                                            | 1,187             | 1,138                         | 1,040             | 4.3                             | 14.1                                          | 147                                          |
| Trade, Transportation, and Utilities (22,42,44-45,48-49)     | 442               | 439                           | 360               | 0.7                             | 22.8                                          | 82                                           |
| Financial Activities (52, 53)                                | 83                | 78                            | 97                | 6.4                             | -14.4                                         | -14                                          |
| Professional and Business Services (54 - 56)                 | 248               | 262                           | 214               | -5.3                            | 15.9                                          | 34                                           |
| Educational and Health Services (61 - 62)                    | 156               | 148                           | 170               | 5.4                             | -8.2                                          | -14                                          |
| Leisure and Hospitality (71 - 72)  Government                | 124<br><b>264</b> | 98<br><b>278</b>              | 113<br><b>186</b> | 26.5<br><b>-5.0</b>             | 9.7<br><b>41.9</b>                            | 11<br><b>78</b>                              |
| Unclassified                                                 | 114               | 113                           | 79                | -5.0<br>0.9                     | 44.3                                          | 76<br>35                                     |
| Natrona County (Place of Residence)                          | 114               | 110                           | 10                | 0.5                             | 74.0                                          | 00                                           |
|                                                              |                   |                               |                   |                                 |                                               |                                              |
| Total Continued Weeks Claimed                                | 6,078             | 6,171                         | 3,694             | -1.5                            | 64.5                                          | 2,384                                        |
| Total Unique Claimants                                       | 1,798             | 1,819                         | 1,064             | -1.2                            | 69.0                                          | 734                                          |
| Goods-Producing                                              | 3,005             | 3,124                         | 1,971             | -3.8                            | 52.5                                          | 1,034                                        |
| Construction                                                 | 1,076             | 1,168                         | 503               | - <b>7.9</b>                    | 113.9                                         | 573                                          |
| Service-Providing                                            | 2,854             | 2,844                         | 1,528             | 0.4                             | 86.8                                          | 1,326                                        |
| Trade, Transportation, and Utilities (22,42,44-45,48-49)     | 1,362             | 1,345                         | 599               | 1.3                             | 127.4                                         | 763                                          |
| Financial Activities (52, 53)                                | 283               | 267                           | 171               | 6.0                             | 65.5                                          | 112                                          |
| Professional and Business Services (54 - 56)                 | 431               | 443                           | 305               | -2.7                            | 41.3                                          | 126                                          |
| Educational and Health Services (61 - 62)                    | 254               | 208                           | 167               | 22.1                            | 52.1                                          | 87                                           |
| Leisure and Hospitality (71 - 72)                            | 242               | 295                           | 106               | -18.0                           | 128.3                                         | 136                                          |
| Government                                                   | 90                | 89                            | 92                | 1.1                             | -2.2                                          | -2                                           |
| Unclassified                                                 | 127               | 112                           | 102               | 13.4                            | 24.5                                          | 25                                           |
| *Does not include claimants receiving extended benefits      |                   |                               |                   |                                 |                                               |                                              |