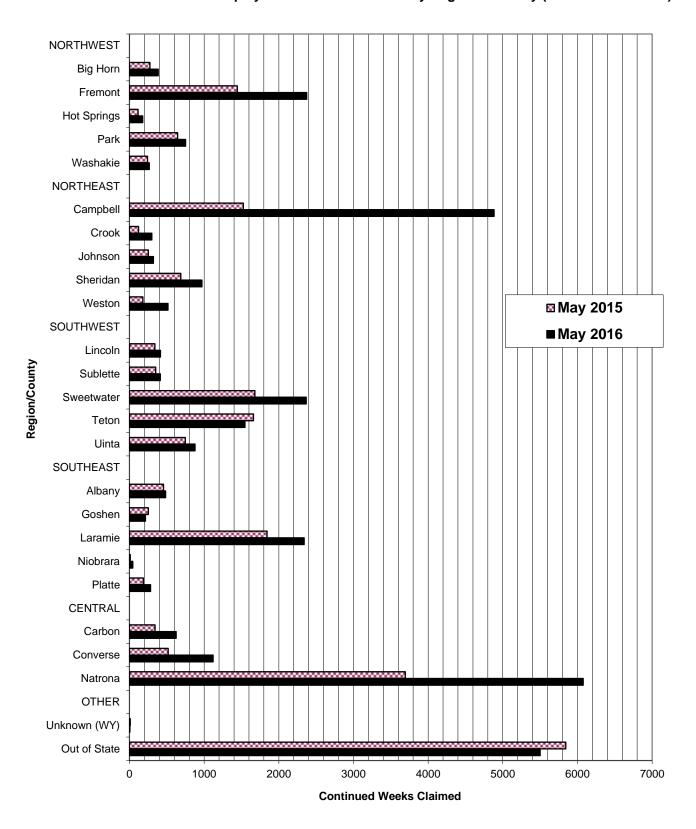

#### Continued Unemployment Insurance Claims by Region & County (Place of Residence)

### Wyoming Normalized Unemployment Statistics: Continued Weeks Claimed by County (Place of Residence) Table

|               | тот    | Percent<br>Change |         |
|---------------|--------|-------------------|---------|
|               | May 16 | May 15            | Onlange |
| Out of State  | 5500   | 5843              | -5.87   |
| Unknown (WY)  | 6      | 10                | -40.00  |
| Albany        | 483    | 457               | 5.69    |
| Big Horn      | 385    | 274               | 40.51   |
| Campbell      | 4884   | 1526              | 220.05  |
| Carbon        | 626    | 342               | 83.04   |
| Converse      | 1119   | 517               | 116.44  |
| Crook         | 299    | 122               | 145.08  |
| Fremont       | 2375   | 1444              | 64.47   |
| Goshen        | 214    | 253               | -15.42  |
| Hot Springs   | 178    | 115               | 54.78   |
| Johnson       | 322    | 253               | 27.27   |
| Laramie       | 2340   | 1843              | 26.97   |
| Lincoln       | 416    | 341               | 21.99   |
| Natrona       | 6078   | 3695              | 64.49   |
| Niobrara      | 44     | 11                | 300.00  |
| Park          | 752    | 645               | 16.59   |
| Platte        | 283    | 185               | 52.97   |
| Sheridan      | 971    | 687               | 41.34   |
| Sublette      | 412    | 351               | 17.38   |
| Sweetwater    | 2367   | 1679              | 40.98   |
| Teton         | 1546   | 1661              | -6.92   |
| Uinta         | 878    | 747               | 17.54   |
| Washakie      | 265    | 241               | 9.96    |
| Weston        | 515    | 180               | 186.11  |
| Normal Total* | 33260  | 23423             | 42.00   |
| Real Total*   | 30725  | 21638             | 42.00   |