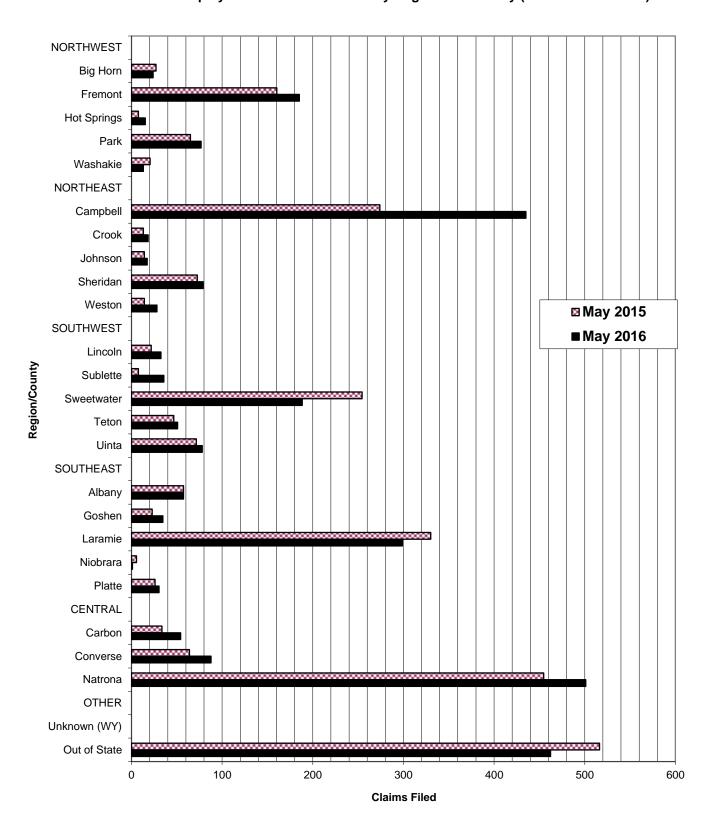

#### Initial Unemployment Insurance Claims by Region and County (Place of Residence)