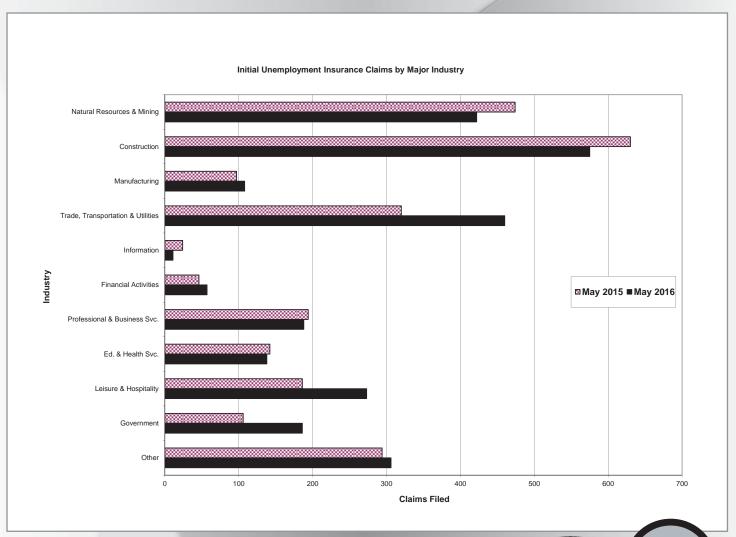

#### **Initial Unemployment Insurance Claims by Major Industry**

#### Initial Claims Tables

| Initial Clai                                             | ms Tables     |                 |               |                      |                        |                    |
|----------------------------------------------------------|---------------|-----------------|---------------|----------------------|------------------------|--------------------|
|                                                          |               |                 | Percent       | -                    |                        |                    |
|                                                          |               |                 |               | Claims Filed         |                        | Difference         |
|                                                          | CI            | aims File       | b             | May-16               | <u>May-16</u>          | <u>May-16</u>      |
| Wyoming Statewide                                        | <u>May-16</u> | <u> Apr-16</u>  | <u>May-15</u> | <u> Apr-16</u>       | <u>May-15</u>          | <u>May-15</u>      |
| Total Claims Filed                                       | 2,804         | 4,274           | 2,579         | -34.4                | 8.7                    | 225                |
| Goods-Producing                                          | 1,107         | 1,911           | 1,202         | -42.1                | -7.9                   | -95                |
| Natural Resources and Mining (11,21)                     | 422           | 938             | 474           | -55.0                | -11.0                  | -52                |
| Mining (21)                                              | 403           | 927             | 454           | -56.5                | -11.2                  | -51                |
| Oil & Gas Extraction (211)                               | 30            | 57              | 18            | -47.4                | 66.7                   | 12                 |
| Construction (23)                                        | 575           | 817             | 630           | -29.6                | -8.7                   | -55                |
| Manufacturing (31 - 33)                                  | 108           | 154             | 97            | -29.9                | 11.3                   | 11                 |
| Service-Providing                                        | 1,204         | 1,869           | 976           | -35.6                | 23.4                   | 228                |
| Trade, Transportation, and Utilities (22,42,44-45,48-49) | 460           | ,<br>610        | 320           | -24.6                | 43.8                   | 140                |
| Wholesale Trade (42)                                     | 146           | 142             | 68            | 2.8                  | 114.7                  | 78                 |
| Retail Trade (44 - 45)                                   | 147           | 180             | 115           | -18.3                | 27.8                   | 32                 |
| Transportation, Warehousing and Utilities (22,48 - 49)   | 167           | 288             | 137           | -42.0                | 21.9                   | 30                 |
| Information (51)                                         | 11            | 18              | 24            | -38.9                | -54.2                  | -13                |
| Financial Activities (52, 53)                            | 57            | 91              | 46            | -37.4                | 23.9                   | 11                 |
| Professional and Business Services (54 - 56)             | 188           | 228             | 194           | -17.5                | -3.1                   | -6                 |
| Educational and Health Services (61 - 62)                | 138           | 109             | 142           | 26.6                 | -2.8                   | -4                 |
| Leisure and Hospitality (71 - 72)                        | 273           | 697             | 186           | -60.8                | 46.8                   | 87                 |
| Other Services, except Public Admin. (81)                | 72            | 109             | 58            | -33.9                | 24.1                   | 14                 |
| Government                                               | 186           | 155             | 106           | 20.0                 | 75.5                   | 80                 |
| Federal Government                                       | 31            | 46              | 22            | -32.6                | 40.9                   | 9                  |
| State Government                                         | 24            | 15              | 20            | 60.0                 | 20.0                   | 4                  |
| Local Government                                         | 129           | 94              | 62            | 37.2                 | 108.1                  | 67                 |
| Local Education                                          | 28            | 15              | 11            | 86.7                 | 154.5                  | 17                 |
| Unclassified                                             | 306           | 337             | 294           | <b>-9.2</b>          | 4.1                    | 12                 |
| Laramie County (Place of Residence)                      |               |                 | _0.           | 0.2                  |                        |                    |
| Total Claims Filed                                       | 298           | 346             | 330           | -13.9                | -9.7                   | -32                |
|                                                          | 109           | 135             | 135           | -19.3                | -19.3                  | -26                |
| Goods-Producing Construction                             | 81            | 106             | 106           | -19.3<br>-23.6       | -19. <b>3</b><br>-23.6 | <b>-26</b><br>-25  |
| Service-Providing                                        | 158           | 169             | 171           | -23.6<br><b>-6.5</b> | -23.6<br><b>-7.6</b>   | -25<br>- <b>13</b> |
| Trade, Transportation, and Utilities (22,42,44-45,48-49) | 41            | 55              | 45            | -0.5<br>-25.5        | -7. <b>0</b><br>-8.9   |                    |
| Financial Activities (52, 53)                            | 2             | 11              | 9             | -25.5<br>-81.8       | -6.9<br>-77.8          | -4<br>-7           |
| Professional and Business Services (54 - 56)             | 32            | 31              | 40            | 3.2                  | -77.8                  | - <i>1</i><br>-8   |
| Educational and Health Services (61 - 62)                | 36            | 21              | 43            | 71.4                 | -16.3                  | -0<br>-7           |
| Leisure and Hospitality (71 - 72)                        | 28            | 24              | 16            | 16.7                 | 75.0                   | 12                 |
| Government                                               | 17            | 24<br><b>22</b> | 1 <b>2</b>    | - <b>22.7</b>        | 41.7                   | 5                  |
| Unclassified                                             | 14            | 18              | 10            | -22.7<br>-22.2       | 40.0                   | 4                  |
| Natrona County (Place of Residence)                      |               | 10              | 10            | -22.2                | 40.0                   | 7                  |
| Total Claims Filed                                       | 501           | 688             | 454           | -27.2                | 10.4                   | 47                 |
|                                                          |               |                 |               |                      |                        |                    |
| Goods-Producing                                          | 207           | 377             | 243           | -45.1                | -14.8                  | -36                |
| Construction                                             | 110           | 198             | 100           | -44.4                | 10.0                   | 10                 |
| Service-Providing                                        | 280           | 291             | 187           | -3.8                 | 49.7                   | 93                 |
| Trade, Transportation, and Utilities (22,42,44-45,48-49) | 119           | 133             | 73            | -10.5                | 63.0                   | 46                 |
| Financial Activities (52, 53)                            | 13            | 22              | 11            | -40.9                | 18.2                   | 2                  |
| Professional and Business Services (54 - 56)             | 34            | 40              | 44            | -15.0                | -22.7                  | -10                |
| Educational and Health Services (61 - 62)                | 41            | 26              | 19            | 57.7                 | 115.8                  | 22                 |
| Leisure and Hospitality (71 - 72)                        | 45            | 32              | 24            | 40.6                 | 87.5                   | 21                 |
| Government                                               | 6             | 6               | 4             | 0.0                  | 50.0                   | 2                  |
| Unclassified                                             | 6             | 12              | 19            | -50.0                | -68.4                  | -13                |