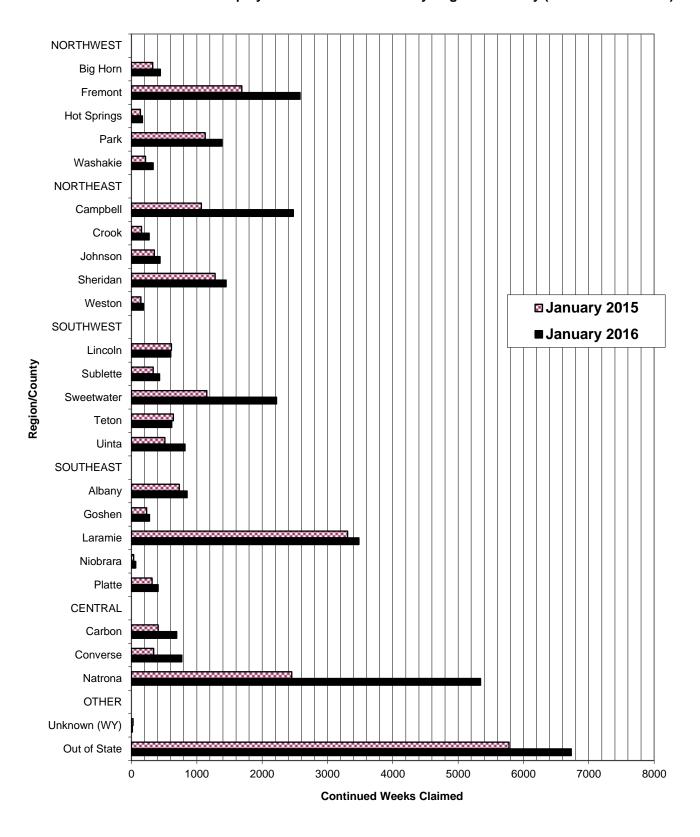

### Continued Unemployment Insurance Claims by Region & County (Place of Residence)