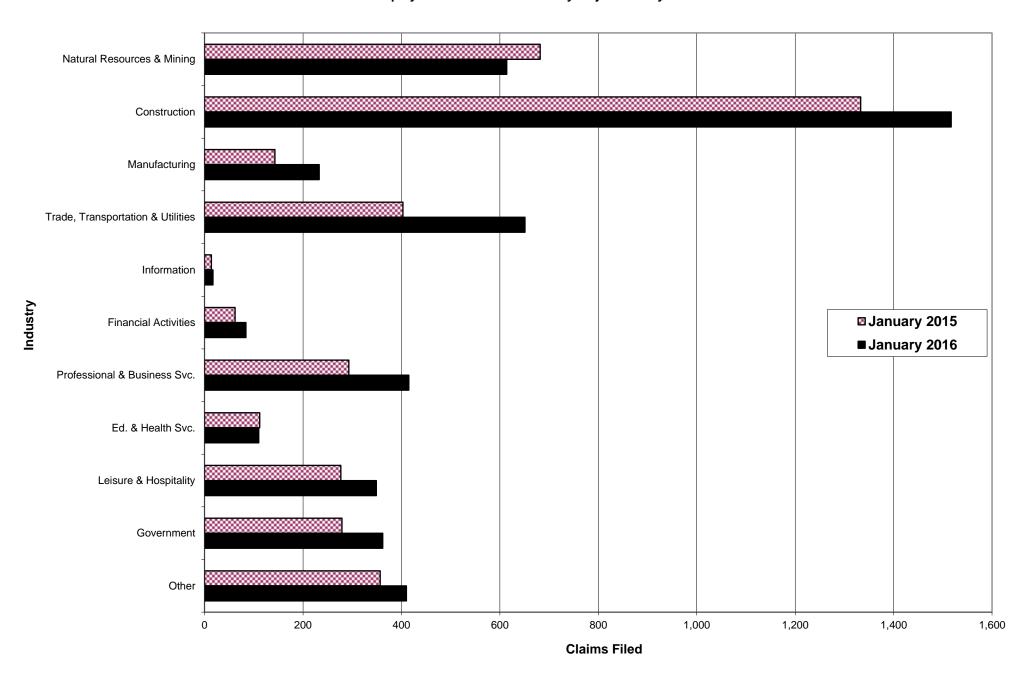

### **Continued Unemployment Insurance Claims by Major Industry**

| Continued Weeks Claimed Tables                                           |                       |                     |                       |                     |                       |                     |  |  |  |  |
|--------------------------------------------------------------------------|-----------------------|---------------------|-----------------------|---------------------|-----------------------|---------------------|--|--|--|--|
|                                                                          |                       |                     |                       |                     | Percent Change Claims |                     |  |  |  |  |
|                                                                          |                       | Claims Filed        | b                     | <u>Jan-16</u>       | <u>Jan-16</u>         | <u>Jan-16</u>       |  |  |  |  |
| Wyoming Statewide                                                        | <u>Jan-16</u>         | Dec-15              | <u>Jan-15</u>         | <u>Dec-15</u>       | <u>Jan-15</u>         | <u>Jan-15</u>       |  |  |  |  |
|                                                                          |                       |                     |                       |                     |                       |                     |  |  |  |  |
| Total Continued Weeks Claimed                                            | 33,056                | 27,479              | 23,362                | 20.3                | 41.5                  | 9,694               |  |  |  |  |
| Extended Benefit Weeks Claimed                                           | 0                     | 0                   | 0                     | 0                   | 0                     | 0                   |  |  |  |  |
| Total Unique Claimants*                                                  | 9,756                 | 7,017               | 7,120                 | 39.0                | 37.0                  | 2,636               |  |  |  |  |
| Benefit Exhaustions                                                      | 478                   | 464                 | 326                   | 3.0                 | 46.6                  | 152                 |  |  |  |  |
| Benefit Exhaustion Rates                                                 | 4.9%                  | 6.6%                | 4.6%                  | -1.7%               | 0.3%                  |                     |  |  |  |  |
| Goods-Producing                                                          | 15,327                | 11,097              | 10,419                | 38.1                | 47.1                  | 4,908               |  |  |  |  |
| Natural Resources and Mining (11,21)                                     | 4,159                 | 3,636               | 1,746                 | 14.4                | 138.2                 | 2,413               |  |  |  |  |
| Mining (21)                                                              | 3,957                 | 3,474               | 1,553                 | 13.9                | 154.8                 | 2,413               |  |  |  |  |
| Oil & Gas Extraction (211)                                               | 3,937<br>464          | 492                 | 1,333                 | -5.7                | 251.5                 | 332                 |  |  |  |  |
| Construction (23)                                                        | 9,853                 | 6,437               | 7,803                 | 53.1                | 26.3                  | 2,050               |  |  |  |  |
| Manufacturing (31 - 33)                                                  | 1,313                 | 1,022               | 868                   | 28.5                | 51.3                  | 445                 |  |  |  |  |
| Service-Providing                                                        | 11,779                | 11,259              | 8,1 <b>99</b>         | 4.6                 | 43.7                  | 3,580               |  |  |  |  |
| Trade, Transportation, and Utilities (22,42,44-45,48-49)                 | 3,835                 | 3,356               | 2,037                 | 14.3                | 88.3                  | 1,798               |  |  |  |  |
| Wholesale Trade (42)                                                     | 840                   | 835                 | 350                   | 0.6                 | 140.0                 | 490                 |  |  |  |  |
| Retail Trade (42 - 45)                                                   | 1,445                 | 1,166               | 960                   | 23.9                | 50.5                  | 485                 |  |  |  |  |
| Transportation, Warehousing and Utilities (22,48 - 49)                   | 1,550                 | 1,355               | 727                   | 14.4                | 113.2                 | 823                 |  |  |  |  |
| Information (51)                                                         | 135                   | 1,333               | 79                    | 8.9                 | 70.9                  | 56                  |  |  |  |  |
| Financial Activities (52, 53)                                            | 736                   | 684                 | 379                   | 7.6                 | 94.2                  | 357                 |  |  |  |  |
| Professional and Business Services (54 - 56)                             | 2,733                 | 2,119               | 2,055                 | 29.0                | 33.0                  | 678                 |  |  |  |  |
| Educational and Health Services (61 - 62)                                | 1,044                 | 1,007               | 989                   | 3.7                 | 5.6                   | 55                  |  |  |  |  |
| Leisure and Hospitality (71 - 72)                                        | •                     | 3,525               | 2,247                 | -22.6               | 21.5                  | 482                 |  |  |  |  |
| , , ,                                                                    | 2,729<br>560          | 436                 | 408                   | -22.6<br>28.4       | 37.3                  | 462<br>152          |  |  |  |  |
| Other Services, except Public Admin. (81)  Government                    | 2,7 <b>04</b>         | 2,368               | 2,244                 | 26.4<br><b>14.2</b> | 20.5                  | 460                 |  |  |  |  |
| Federal Government                                                       | 1,202                 | 1,206               | <b>2,244</b><br>1,271 | -0.3                | <b>-</b> 5.4          | <b>-69</b>          |  |  |  |  |
|                                                                          | 253                   | 229                 | 1,271                 | 10.5                | 34.6                  | -09<br>65           |  |  |  |  |
| State Government Local Government                                        | 255<br>1,248          | 932                 | 783                   | 33.9                | 59.4                  | 465                 |  |  |  |  |
| Local Education                                                          | 1,246                 | 932<br>174          | 763<br>142            | 7.5                 | 31.7                  | 465<br>45           |  |  |  |  |
| Unclassified                                                             | 3,245                 | 2,753               |                       | 7.5<br>17.9         | 29.9                  | 746                 |  |  |  |  |
| Unclassified                                                             | 3,245                 | 2,755               | 2,499                 | 17.9                | 29.9                  | 740                 |  |  |  |  |
| Laramie County (Place of Residence)                                      |                       |                     |                       |                     |                       |                     |  |  |  |  |
| Total Continued Weeks Claimed                                            | 3,482                 | 2,804               | 3,307                 | 24.2                | 5.3                   | 175                 |  |  |  |  |
| Total Unique Claimants                                                   | 1,048                 | 753                 | 1,012                 | 39.2                | 3.6                   | 36                  |  |  |  |  |
|                                                                          | 1,010                 |                     | -,                    |                     |                       |                     |  |  |  |  |
| Goods-Producing                                                          | 1,920                 | 1,376               | 1,763                 | 39.5                | 8.9                   | 157                 |  |  |  |  |
| Construction                                                             | 1,589                 | 1,116               | 1,480                 | 42.4                | 7.4                   | 109                 |  |  |  |  |
| Service-Providing                                                        | 1,150                 | 1,080               | 1,210                 | 6.5                 | -5.0                  | -60                 |  |  |  |  |
| Trade, Transportation, and Utilities (22,42,44-45,48-49)                 | 456                   | 426                 | 329                   | 7.0                 | 38.6                  | 127                 |  |  |  |  |
| Financial Activities (52, 53)                                            | 105                   | 112                 | 80                    | -6.3                | 31.3                  | 25                  |  |  |  |  |
| Professional and Business Services (54 - 56)                             | 262                   | 222                 | 317                   | 18.0                | -17.4                 | -55                 |  |  |  |  |
| Educational and Health Services (61 - 62)                                | 140                   | 163                 | 247                   | -14.1               | -43.3                 | -107                |  |  |  |  |
| Leisure and Hospitality (71 - 72)                                        | 120                   | 102                 | 151                   | 17.6                | -20.5                 | -31                 |  |  |  |  |
| Government                                                               | 264                   | 222                 | 219                   | 18.9                | 20.5                  | 45                  |  |  |  |  |
| Unclassified                                                             | 147                   | 123                 | 113                   | 19.5                | 30.1                  | 34                  |  |  |  |  |
| Natrona County (Place of Residence)                                      |                       |                     |                       |                     |                       |                     |  |  |  |  |
|                                                                          |                       |                     |                       |                     |                       |                     |  |  |  |  |
| Total Continued Weeks Claimed                                            | 5,344                 | 4,116               | 2,454                 | 29.8                | 117.8                 | 2,890               |  |  |  |  |
| Total Unique Claimants                                                   | 1,584                 | 1,050               | 769                   | 50.9                | 106.0                 | 815                 |  |  |  |  |
| Coods Bradusins                                                          | 2.726                 | 4 020               | 1 244                 | 44.0                | 440.0                 | 4 400               |  |  |  |  |
| Goods-Producing Construction                                             | <b>2,736</b><br>1,530 | <b>1,938</b><br>901 | <b>1,244</b><br>904   | <b>41.2</b><br>69.8 | <b>119.9</b><br>69.2  | <b>1,492</b><br>626 |  |  |  |  |
|                                                                          | -                     |                     |                       |                     |                       |                     |  |  |  |  |
| Service-Providing Trade Transportation and Utilities (22.42.44.45.48.40) | <b>2,366</b><br>920   | <b>1,977</b><br>777 | <b>1,028</b><br>307   | <b>19.7</b><br>18.4 | <b>130.2</b><br>199.7 | <b>1,338</b><br>613 |  |  |  |  |
| Trade, Transportation, and Utilities (22,42,44-45,48-49)                 | 920<br>209            | 169                 | 307<br>44             | 23.7                | 199.7<br>375.0        | 165                 |  |  |  |  |
| Financial Activities (52, 53)                                            |                       |                     |                       |                     |                       |                     |  |  |  |  |
| Professional and Business Services (54 - 56)                             | 469<br>102            | 370<br>176          | 281                   | 26.8                | 66.9                  | 188                 |  |  |  |  |
| Educational and Health Services (61 - 62)                                | 192                   | 176                 | 194                   | 9.1                 | -1.0                  | -2                  |  |  |  |  |
| Leisure and Hospitality (71 - 72)                                        | 397<br><b>100</b>     | 317                 | 124                   | 25.2                | 220.2                 | 273<br><b>16</b>    |  |  |  |  |
| Government<br>Unclassified                                               | 109<br>132            | 98<br>100           | 93<br>87              | 11.2<br>32.0        | 17.2<br>51.7          | 16<br>45            |  |  |  |  |
| *Does not include claimants receiving extended benefits                  | 132                   | 100                 | 01                    | 32.0                | 31.7                  | 40                  |  |  |  |  |
| 2000 not include claimants receiving extended benefits                   |                       |                     |                       |                     |                       |                     |  |  |  |  |