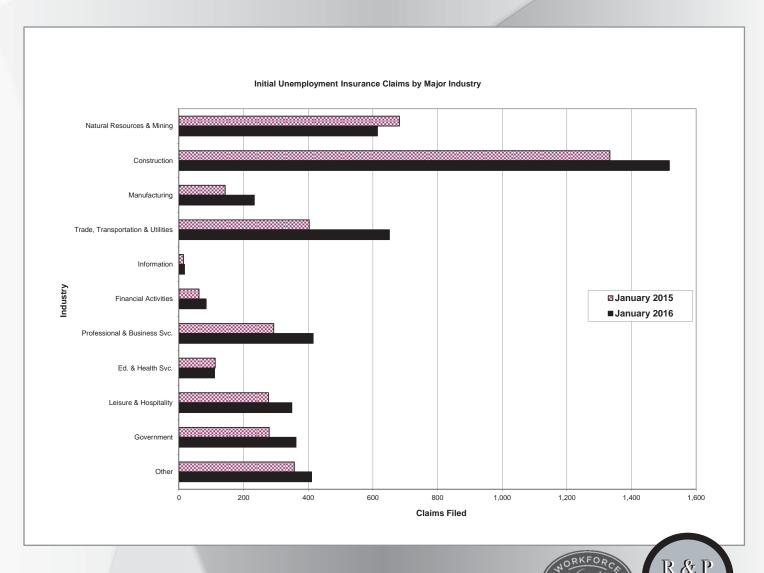

### **Initial Unemployment Insurance Claims by Major Industry**

### Initial Claims Tables

| Initial Clair                                            | ms Tables         |                  |                  | _             |                     |                |  |
|----------------------------------------------------------|-------------------|------------------|------------------|---------------|---------------------|----------------|--|
|                                                          |                   |                  |                  |               | Percent Change      |                |  |
|                                                          |                   |                  |                  | Claims        | Filed               | Difference     |  |
|                                                          | С                 | laims Filed      | b                | <u>Jan-16</u> | <u>Jan-16</u>       | <u>Jan-16</u>  |  |
| Wyoming Statewide                                        | <u>Jan-16</u>     | <u>Dec-15</u>    | <u>Jan-15</u>    | <u>Dec-15</u> | <u>Jan-15</u>       | <u>Jan-15</u>  |  |
| Total Claims Filed                                       | 4,874             | 4,082            | 4,025            | 19.4          | 21.1                | 849            |  |
| Goods-Producing                                          | 2,366             | 2,202            | 2,160            | 7.4           | 9.5                 | 206            |  |
| Natural Resources and Mining (11,21)                     | 614               | 514              | 682              | 19.5          | -10.0               | -68            |  |
| Mining (21)                                              | 592               | 493              | 658              | 20.1          | -10.0               | -66            |  |
| Oil & Gas Extraction (211)                               | 31                | 37               | 51               | -16.2         | -39.2               | -20            |  |
| Construction (23)                                        | 1,517             | 1,532            | 1,333            | -1.0          | 13.8                | 184            |  |
| Manufacturing (31 - 33)                                  | 233               | 154              | 143              | 51.3          | 62.9                | 90             |  |
| Service-Providing                                        | 1,735             | 1,196            | 1,228            | 45.1          | 41.3                | 507            |  |
| Trade, Transportation, and Utilities (22,42,44-45,48-49) | ,<br>651          | 384              | 403              | 69.5          | 61.5                | 248            |  |
| Wholesale Trade (42)                                     | 138               | 44               | 62               | 213.6         | 122.6               | 76             |  |
| Retail Trade (44 - 45)                                   | 282               | 148              | 172              | 90.5          | 64.0                | 110            |  |
| Transportation, Warehousing and Utilities (22,48 - 49)   | 231               | 192              | 169              | 20.3          | 36.7                | 62             |  |
| Information (51)                                         | 17                | 12               | 14               | 41.7          | 21.4                | 3              |  |
| Financial Activities (52, 53)                            | 84                | 60               | 62               | 40.0          | 35.5                | 22             |  |
| Professional and Business Services (54 - 56)             | 415               | 293              | 293              | 41.6          | 41.6                | 122            |  |
| Educational and Health Services (61 - 62)                | 110               | 105              | 112              | 4.8           | -1.8                | -2             |  |
| Leisure and Hospitality (71 - 72)                        | 349               | 277              | 277              | 26.0          | 26.0                | 72             |  |
| Other Services, except Public Admin. (81)                | 102               | 58               | 61               | 75.9          | 67.2                | 41             |  |
| Government                                               | <b>362</b>        | <b>260</b>       | <b>279</b>       | <b>39.2</b>   | 29.7                | 83             |  |
| Federal Government                                       | 125               | 138              | 126              | -9.4          | -0.8                | -1             |  |
| State Government                                         | 32                | 20               | 33               | -9.4<br>60.0  | -3.0                | -1<br>-1       |  |
|                                                          | 32<br>204         |                  |                  | 102.0         | -3.0<br>71.4        | - i<br>85      |  |
| Local Government Local Education                         | 204               | 101              | 119              | 16.7          |                     |                |  |
| Unclassified                                             | ∠ i<br><b>410</b> | 18<br><b>422</b> | 16<br><b>357</b> | -2.8          | 31.3<br><b>14.8</b> | 5<br><b>53</b> |  |
| Laramie County (Place of Residence)                      | 410               | 422              | 337              | -2.0          | 14.0                | 53             |  |
| Total Claims Filed                                       | 497               | 603              | 471              | -17.6         | 5.5                 | 26             |  |
|                                                          |                   |                  |                  |               |                     |                |  |
| Goods-Producing                                          | 261               | 405              | 230              | -35.6         | 13.5                | 31             |  |
| Construction                                             | 210               | 316              | 185              | -33.5         | 13.5                | 25             |  |
| Service-Providing                                        | 197               | 150              | 189              | 31.3          | 4.2                 | 8              |  |
| Trade, Transportation, and Utilities (22,42,44-45,48-49) | 76                | 72               | 63               | 5.6           | 20.6                | 13             |  |
| Financial Activities (52, 53)                            | 14                | 5                | 11               | 180.0         | 27.3                | 3              |  |
| Professional and Business Services (54 - 56)             | 44                | 35               | 48               | 25.7          | -8.3                | -4             |  |
| Educational and Health Services (61 - 62)                | 23                | 10               | 32               | 130.0         | -28.1               | -9             |  |
| Leisure and Hospitality (71 - 72)                        | 22                | 16               | 25               | 37.5          | -12.0               | -3             |  |
| Government                                               | 20                | 20               | 29               | 0.0           | -31.0               | -9             |  |
| Unclassified                                             | 18                | 26               | 22               | -30.8         | -18.2               | -4             |  |
| Natrona County (Place of Residence)                      |                   |                  |                  |               |                     |                |  |
| Total Claims Filed                                       | 799               | 641              | 468              | 24.6          | 70.7                | 331            |  |
| Goods-Producing                                          | 434               | 372              | 274              | 16.7          | 58.4                | 160            |  |
| Construction                                             | 279               | 265              | 162              | 5.3           | 72.2                | 117            |  |
| Service-Providing                                        | 330               | 245              | 165              | 34.7          | 100.0               | 165            |  |
| Trade, Transportation, and Utilities (22,42,44-45,48-49) | 144               | 89               | 70               | 61.8          | 105.7               | 74             |  |
| Financial Activities (52, 53)                            | 12                | 19               | 8                | -36.8         | 50.0                | 4              |  |
| Professional and Business Services (54 - 56)             | 70                | 46               | 34               | 52.2          | 105.9               | 36             |  |
| Educational and Health Services (61 - 62)                | 17                | 22               | 19               | -22.7         | -10.5               | -2             |  |
| Leisure and Hospitality (71 - 72)                        | 52                | 49               | 18               | 6.1           | 188.9               | 34             |  |
| Government                                               | 14                | 12               | 11               | 16.7          | 27.3                | 3              |  |
| Unclassified                                             | 21                | 11               | 16               | 90.9          | 31.3                | 5              |  |