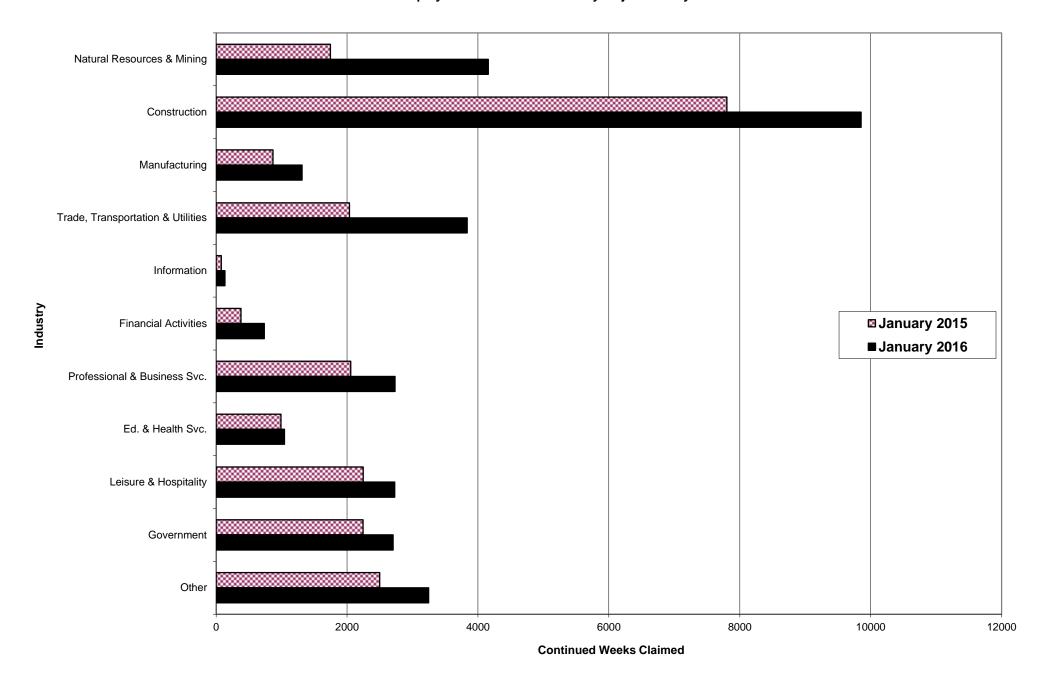

### **Continued Unemployment Insurance Claims by Major Industry**

| Continued Weeks Claimed Tables                                           |                       |                     |                       |                     |                       |                     |  |  |  |  |
|--------------------------------------------------------------------------|-----------------------|---------------------|-----------------------|---------------------|-----------------------|---------------------|--|--|--|--|
|                                                                          |                       |                     |                       |                     | Percent Change Claims |                     |  |  |  |  |
|                                                                          |                       | Claims Filed        | b                     | <u>Jan-16</u>       | <u>Jan-16</u>         | <u>Jan-16</u>       |  |  |  |  |
| Wyoming Statewide                                                        | <u>Jan-16</u>         | Dec-15              | <u>Jan-15</u>         | <u>Dec-15</u>       | <u>Jan-15</u>         | <u>Jan-15</u>       |  |  |  |  |
|                                                                          |                       |                     |                       |                     |                       |                     |  |  |  |  |
| Total Continued Weeks Claimed                                            | 33,056                | 27,479              | 23,362                | 20.3                | 41.5                  | 9,694               |  |  |  |  |
| Extended Benefit Weeks Claimed                                           | 0                     | 0                   | 0                     | 0                   | 0                     | 0                   |  |  |  |  |
| Total Unique Claimants*                                                  | 9,756                 | 7,017               | 7,120                 | 39.0                | 37.0                  | 2,636               |  |  |  |  |
| Benefit Exhaustions                                                      | 478                   | 464                 | 326                   | 3.0                 | 46.6                  | 152                 |  |  |  |  |
| Benefit Exhaustion Rates                                                 | 4.9%                  | 6.6%                | 4.6%                  | -1.7%               | 0.3%                  |                     |  |  |  |  |
| Goods-Producing                                                          | 15,327                | 11,097              | 10,419                | 38.1                | 47.1                  | 4,908               |  |  |  |  |
| Natural Resources and Mining (11,21)                                     | 4,159                 | 3,636               | 1,746                 | 14.4                | 138.2                 | 2,413               |  |  |  |  |
| Mining (21)                                                              | 3,957                 | 3,474               | 1,553                 | 13.9                | 154.8                 | 2,413               |  |  |  |  |
| Oil & Gas Extraction (211)                                               | 3,937<br>464          | 492                 | 1,333                 | -5.7                | 251.5                 | 332                 |  |  |  |  |
| Construction (23)                                                        | 9,853                 | 6,437               | 7,803                 | 53.1                | 26.3                  | 2,050               |  |  |  |  |
| Manufacturing (31 - 33)                                                  | 1,313                 | 1,022               | 868                   | 28.5                | 51.3                  | 445                 |  |  |  |  |
| Service-Providing                                                        | 11,779                | 11,259              | 8,1 <b>99</b>         | 4.6                 | 43.7                  | 3,580               |  |  |  |  |
| Trade, Transportation, and Utilities (22,42,44-45,48-49)                 | 3,835                 | 3,356               | 2,037                 | 14.3                | 88.3                  | 1,798               |  |  |  |  |
| Wholesale Trade (42)                                                     | 840                   | 835                 | 350                   | 0.6                 | 140.0                 | 490                 |  |  |  |  |
| Retail Trade (42 - 45)                                                   | 1,445                 | 1,166               | 960                   | 23.9                | 50.5                  | 485                 |  |  |  |  |
| Transportation, Warehousing and Utilities (22,48 - 49)                   | 1,550                 | 1,355               | 727                   | 14.4                | 113.2                 | 823                 |  |  |  |  |
| Information (51)                                                         | 135                   | 1,333               | 79                    | 8.9                 | 70.9                  | 56                  |  |  |  |  |
| Financial Activities (52, 53)                                            | 736                   | 684                 | 379                   | 7.6                 | 94.2                  | 357                 |  |  |  |  |
| Professional and Business Services (54 - 56)                             | 2,733                 | 2,119               | 2,055                 | 29.0                | 33.0                  | 678                 |  |  |  |  |
| Educational and Health Services (61 - 62)                                | 1,044                 | 1,007               | 989                   | 3.7                 | 5.6                   | 55                  |  |  |  |  |
| Leisure and Hospitality (71 - 72)                                        | •                     | 3,525               | 2,247                 | -22.6               | 21.5                  | 482                 |  |  |  |  |
| , , ,                                                                    | 2,729<br>560          | 436                 | 408                   | -22.6<br>28.4       | 37.3                  | 462<br>152          |  |  |  |  |
| Other Services, except Public Admin. (81)  Government                    | 2,7 <b>04</b>         | 2,368               | 2,244                 | 26.4<br><b>14.2</b> | 20.5                  | 460                 |  |  |  |  |
| Federal Government                                                       | 1,202                 | 1,206               | <b>2,244</b><br>1,271 | -0.3                | <b>-</b> 5.4          | <b>-69</b>          |  |  |  |  |
|                                                                          | 253                   | 229                 | 1,271                 | 10.5                | 34.6                  | -09<br>65           |  |  |  |  |
| State Government Local Government                                        | 255<br>1,248          | 932                 | 783                   | 33.9                | 59.4                  | 465                 |  |  |  |  |
| Local Education                                                          | 1,246                 | 932<br>174          | 763<br>142            | 7.5                 | 31.7                  | 465<br>45           |  |  |  |  |
| Unclassified                                                             | 3,245                 | 2,753               |                       | 7.5<br>17.9         | 29.9                  | 746                 |  |  |  |  |
| Unclassified                                                             | 3,245                 | 2,755               | 2,499                 | 17.9                | 29.9                  | 740                 |  |  |  |  |
| Laramie County (Place of Residence)                                      |                       |                     |                       |                     |                       |                     |  |  |  |  |
| Total Continued Weeks Claimed                                            | 3,482                 | 2,804               | 3,307                 | 24.2                | 5.3                   | 175                 |  |  |  |  |
| Total Unique Claimants                                                   | 1,048                 | 753                 | 1,012                 | 39.2                | 3.6                   | 36                  |  |  |  |  |
|                                                                          | 1,010                 |                     | -,                    |                     |                       |                     |  |  |  |  |
| Goods-Producing                                                          | 1,920                 | 1,376               | 1,763                 | 39.5                | 8.9                   | 157                 |  |  |  |  |
| Construction                                                             | 1,589                 | 1,116               | 1,480                 | 42.4                | 7.4                   | 109                 |  |  |  |  |
| Service-Providing                                                        | 1,150                 | 1,080               | 1,210                 | 6.5                 | -5.0                  | -60                 |  |  |  |  |
| Trade, Transportation, and Utilities (22,42,44-45,48-49)                 | 456                   | 426                 | 329                   | 7.0                 | 38.6                  | 127                 |  |  |  |  |
| Financial Activities (52, 53)                                            | 105                   | 112                 | 80                    | -6.3                | 31.3                  | 25                  |  |  |  |  |
| Professional and Business Services (54 - 56)                             | 262                   | 222                 | 317                   | 18.0                | -17.4                 | -55                 |  |  |  |  |
| Educational and Health Services (61 - 62)                                | 140                   | 163                 | 247                   | -14.1               | -43.3                 | -107                |  |  |  |  |
| Leisure and Hospitality (71 - 72)                                        | 120                   | 102                 | 151                   | 17.6                | -20.5                 | -31                 |  |  |  |  |
| Government                                                               | 264                   | 222                 | 219                   | 18.9                | 20.5                  | 45                  |  |  |  |  |
| Unclassified                                                             | 147                   | 123                 | 113                   | 19.5                | 30.1                  | 34                  |  |  |  |  |
| Natrona County (Place of Residence)                                      |                       |                     |                       |                     |                       |                     |  |  |  |  |
|                                                                          |                       |                     |                       |                     |                       |                     |  |  |  |  |
| Total Continued Weeks Claimed                                            | 5,344                 | 4,116               | 2,454                 | 29.8                | 117.8                 | 2,890               |  |  |  |  |
| Total Unique Claimants                                                   | 1,584                 | 1,050               | 769                   | 50.9                | 106.0                 | 815                 |  |  |  |  |
| Coods Bradusins                                                          | 2.726                 | 4 020               | 1 244                 | 44.0                | 440.0                 | 4 400               |  |  |  |  |
| Goods-Producing Construction                                             | <b>2,736</b><br>1,530 | <b>1,938</b><br>901 | <b>1,244</b><br>904   | <b>41.2</b><br>69.8 | <b>119.9</b><br>69.2  | <b>1,492</b><br>626 |  |  |  |  |
|                                                                          | -                     |                     |                       |                     |                       |                     |  |  |  |  |
| Service-Providing Trade Transportation and Utilities (22.42.44.45.48.40) | <b>2,366</b><br>920   | <b>1,977</b><br>777 | <b>1,028</b><br>307   | <b>19.7</b><br>18.4 | <b>130.2</b><br>199.7 | <b>1,338</b><br>613 |  |  |  |  |
| Trade, Transportation, and Utilities (22,42,44-45,48-49)                 | 920<br>209            | 169                 | 307<br>44             | 23.7                | 199.7<br>375.0        | 165                 |  |  |  |  |
| Financial Activities (52, 53)                                            |                       |                     |                       |                     |                       |                     |  |  |  |  |
| Professional and Business Services (54 - 56)                             | 469<br>102            | 370<br>176          | 281                   | 26.8                | 66.9                  | 188                 |  |  |  |  |
| Educational and Health Services (61 - 62)                                | 192                   | 176                 | 194                   | 9.1                 | -1.0                  | -2                  |  |  |  |  |
| Leisure and Hospitality (71 - 72)                                        | 397<br><b>100</b>     | 317                 | 124                   | 25.2                | 220.2                 | 273<br><b>16</b>    |  |  |  |  |
| Government<br>Unclassified                                               | 109<br>132            | 98<br>100           | 93<br>87              | 11.2<br>32.0        | 17.2<br>51.7          | 16<br>45            |  |  |  |  |
| *Does not include claimants receiving extended benefits                  | 132                   | 100                 | 01                    | 32.0                | 31.7                  | 40                  |  |  |  |  |
| 2000 not include claimants receiving extended benefits                   |                       |                     |                       |                     |                       |                     |  |  |  |  |