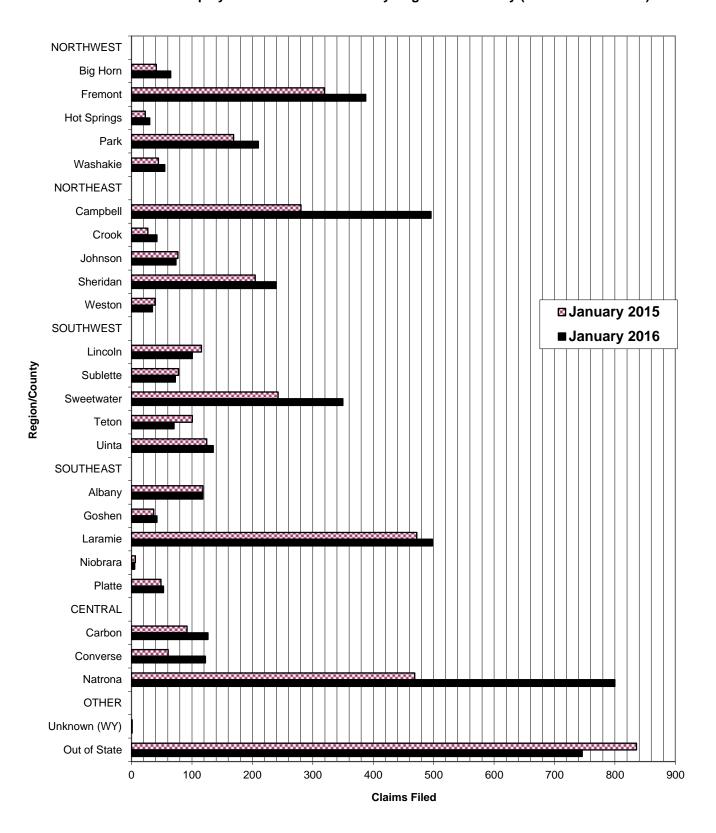

## Initial Unemployment Insurance Claims by Region and County (Place of Residence)

### Initial Claims Tables

| Initial Clair                                            | ms Tables         |                  |                  | _             |                     |                |  |
|----------------------------------------------------------|-------------------|------------------|------------------|---------------|---------------------|----------------|--|
|                                                          |                   |                  |                  |               | Percent Change      |                |  |
|                                                          |                   |                  |                  | Claims        | Filed               | Difference     |  |
|                                                          | С                 | laims Filed      | b                | <u>Jan-16</u> | <u>Jan-16</u>       | <u>Jan-16</u>  |  |
| Wyoming Statewide                                        | <u>Jan-16</u>     | <u>Dec-15</u>    | <u>Jan-15</u>    | <u>Dec-15</u> | <u>Jan-15</u>       | <u>Jan-15</u>  |  |
| Total Claims Filed                                       | 4,874             | 4,082            | 4,025            | 19.4          | 21.1                | 849            |  |
| Goods-Producing                                          | 2,366             | 2,202            | 2,160            | 7.4           | 9.5                 | 206            |  |
| Natural Resources and Mining (11,21)                     | 614               | 514              | 682              | 19.5          | -10.0               | -68            |  |
| Mining (21)                                              | 592               | 493              | 658              | 20.1          | -10.0               | -66            |  |
| Oil & Gas Extraction (211)                               | 31                | 37               | 51               | -16.2         | -39.2               | -20            |  |
| Construction (23)                                        | 1,517             | 1,532            | 1,333            | -1.0          | 13.8                | 184            |  |
| Manufacturing (31 - 33)                                  | 233               | 154              | 143              | 51.3          | 62.9                | 90             |  |
| Service-Providing                                        | 1,735             | 1,196            | 1,228            | 45.1          | 41.3                | 507            |  |
| Trade, Transportation, and Utilities (22,42,44-45,48-49) | ,<br>651          | 384              | 403              | 69.5          | 61.5                | 248            |  |
| Wholesale Trade (42)                                     | 138               | 44               | 62               | 213.6         | 122.6               | 76             |  |
| Retail Trade (44 - 45)                                   | 282               | 148              | 172              | 90.5          | 64.0                | 110            |  |
| Transportation, Warehousing and Utilities (22,48 - 49)   | 231               | 192              | 169              | 20.3          | 36.7                | 62             |  |
| Information (51)                                         | 17                | 12               | 14               | 41.7          | 21.4                | 3              |  |
| Financial Activities (52, 53)                            | 84                | 60               | 62               | 40.0          | 35.5                | 22             |  |
| Professional and Business Services (54 - 56)             | 415               | 293              | 293              | 41.6          | 41.6                | 122            |  |
| Educational and Health Services (61 - 62)                | 110               | 105              | 112              | 4.8           | -1.8                | -2             |  |
| Leisure and Hospitality (71 - 72)                        | 349               | 277              | 277              | 26.0          | 26.0                | 72             |  |
| Other Services, except Public Admin. (81)                | 102               | 58               | 61               | 75.9          | 67.2                | 41             |  |
| Government                                               | <b>362</b>        | <b>260</b>       | <b>279</b>       | <b>39.2</b>   | 29.7                | 83             |  |
| Federal Government                                       | 125               | 138              | 126              | -9.4          | -0.8                | -1             |  |
| State Government                                         | 32                | 20               | 33               | -9.4<br>60.0  | -3.0                | -1<br>-1       |  |
|                                                          | 32<br>204         |                  |                  | 102.0         | -3.0<br>71.4        | - i<br>85      |  |
| Local Government Local Education                         | 204               | 101              | 119              | 16.7          |                     |                |  |
| Unclassified                                             | ∠ i<br><b>410</b> | 18<br><b>422</b> | 16<br><b>357</b> | -2.8          | 31.3<br><b>14.8</b> | 5<br><b>53</b> |  |
| Laramie County (Place of Residence)                      | 410               | 422              | 337              | -2.0          | 14.0                | 53             |  |
| Total Claims Filed                                       | 497               | 603              | 471              | -17.6         | 5.5                 | 26             |  |
|                                                          |                   |                  |                  |               |                     |                |  |
| Goods-Producing                                          | 261               | 405              | 230              | -35.6         | 13.5                | 31             |  |
| Construction                                             | 210               | 316              | 185              | -33.5         | 13.5                | 25             |  |
| Service-Providing                                        | 197               | 150              | 189              | 31.3          | 4.2                 | 8              |  |
| Trade, Transportation, and Utilities (22,42,44-45,48-49) | 76                | 72               | 63               | 5.6           | 20.6                | 13             |  |
| Financial Activities (52, 53)                            | 14                | 5                | 11               | 180.0         | 27.3                | 3              |  |
| Professional and Business Services (54 - 56)             | 44                | 35               | 48               | 25.7          | -8.3                | -4             |  |
| Educational and Health Services (61 - 62)                | 23                | 10               | 32               | 130.0         | -28.1               | -9             |  |
| Leisure and Hospitality (71 - 72)                        | 22                | 16               | 25               | 37.5          | -12.0               | -3             |  |
| Government                                               | 20                | 20               | 29               | 0.0           | -31.0               | -9             |  |
| Unclassified                                             | 18                | 26               | 22               | -30.8         | -18.2               | -4             |  |
| Natrona County (Place of Residence)                      |                   |                  |                  |               |                     |                |  |
| Total Claims Filed                                       | 799               | 641              | 468              | 24.6          | 70.7                | 331            |  |
| Goods-Producing                                          | 434               | 372              | 274              | 16.7          | 58.4                | 160            |  |
| Construction                                             | 279               | 265              | 162              | 5.3           | 72.2                | 117            |  |
| Service-Providing                                        | 330               | 245              | 165              | 34.7          | 100.0               | 165            |  |
| Trade, Transportation, and Utilities (22,42,44-45,48-49) | 144               | 89               | 70               | 61.8          | 105.7               | 74             |  |
| Financial Activities (52, 53)                            | 12                | 19               | 8                | -36.8         | 50.0                | 4              |  |
| Professional and Business Services (54 - 56)             | 70                | 46               | 34               | 52.2          | 105.9               | 36             |  |
| Educational and Health Services (61 - 62)                | 17                | 22               | 19               | -22.7         | -10.5               | -2             |  |
| Leisure and Hospitality (71 - 72)                        | 52                | 49               | 18               | 6.1           | 188.9               | 34             |  |
| Government                                               | 14                | 12               | 11               | 16.7          | 27.3                | 3              |  |
| Unclassified                                             | 21                | 11               | 16               | 90.9          | 31.3                | 5              |  |