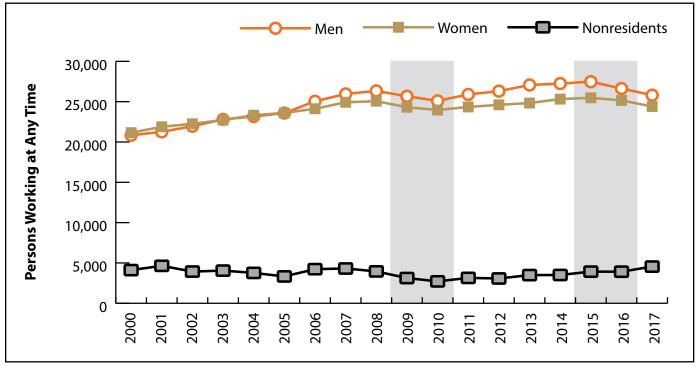

# **Persons Working in Laramie County by Gender and Age, 2000-2017**

Figure: Persons Working in Laramie County at Any Time by Gender, 2000-2017

Figure: Persons Working in Laramie County at Any Time by Age, 2000-2017

Note: Nonresidents are individuals for whom demographic data are not available. Shaded areas indicate periods of economic downturn: 2009Q1-2010Q1 and 2015Q2-2016Q4. Source: Demographics of Persons Working in Wyoming by County, Industry, Age, & Gender, 2000-2017.Research & Planning, Wyoming Department of Workforce Services. Prepared by M. Moore, Research & Planning, WY DWS, 6/12/18.