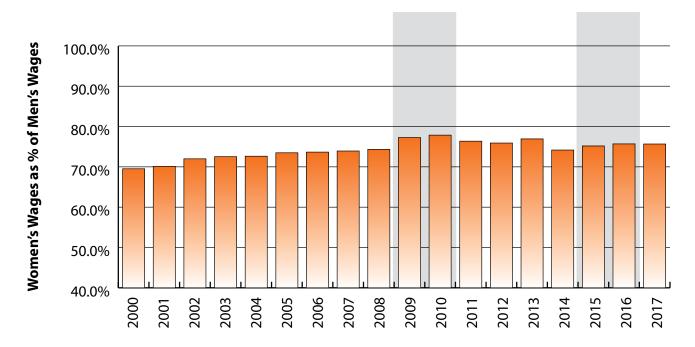

#### Figure: Women's Average Annual Wages as a Percent of Men's Wages for Persons Working in Laramie County at Any Time by Age, 2000-2017

Note: Nonresidents are individuals for whom demographic data are not available. Shaded areas indicate periods of economic downturn: 2009Q1-2010Q1 and 2015Q2-2016Q4. Source: Demographics of Persons Working in Wyoming by County, Industry, Age, & Gender, 2000-2017.Research & Planning, Wyoming Department of Workforce Services. Prepared by M. Moore, Research & Planning, WY DWS, 6/12/18.