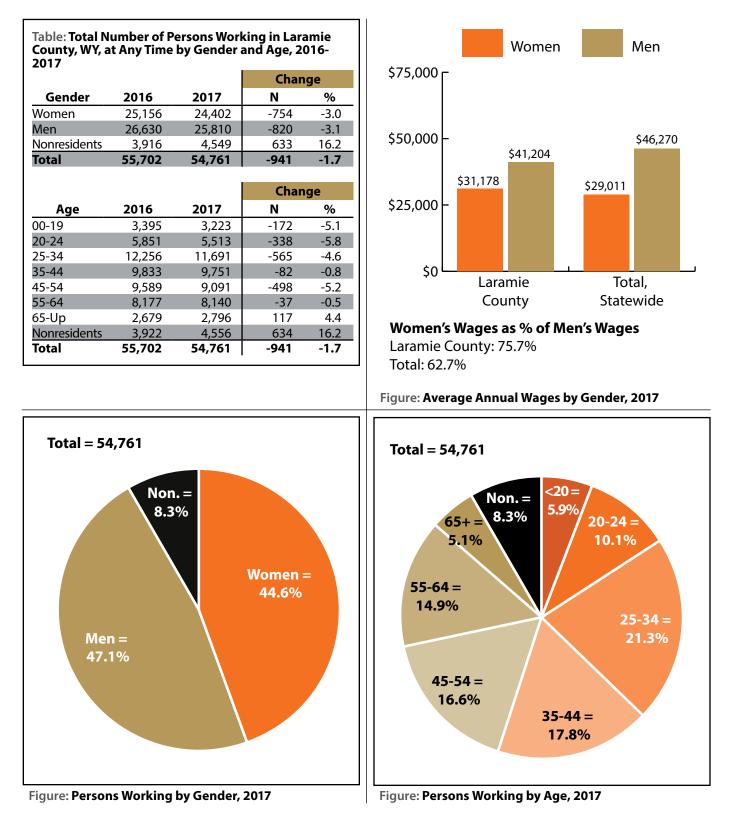

# **Persons Working in Laramie County by Gender and Age, 2000-2017**

Figure: Persons Working in Laramie County at Any Time by Gender, 2000-2017

Figure: Persons Working in Laramie County at Any Time by Age, 2000-2017

Note: Nonresidents are individuals for whom demographic data are not available. Shaded areas indicate periods of economic downturn: 2009Q1-2010Q1 and 2015Q2-2016Q4. Source: Demographics of Persons Working in Wyoming by County, Industry, Age, & Gender, 2000-2017.Research & Planning, Wyoming Department of Workforce Services. Prepared by M. Moore, Research & Planning, WY DWS, 6/12/18.