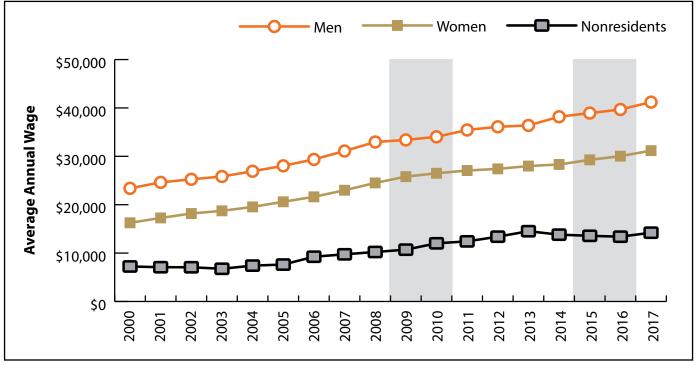

# Wages for Persons Working in Laramie County by Gender, 2000-2017

Figure: Average Annual Wage for Persons Working in Laramie County at Any Time by Age, 2000-2017

#### Figure: Women's Average Annual Wages as a Percent of Men's Wages for Persons Working in Laramie County at Any Time by Age, 2000-2017

Note: Nonresidents are individuals for whom demographic data are not available. Shaded areas indicate periods of economic downturn: 2009Q1-2010Q1 and 2015Q2-2016Q4. Source: Demographics of Persons Working in Wyoming by County, Industry, Age, & Gender, 2000-2017.Research & Planning, Wyoming Department of Workforce Services. Prepared by M. Moore, Research & Planning, WY DWS, 6/12/18.