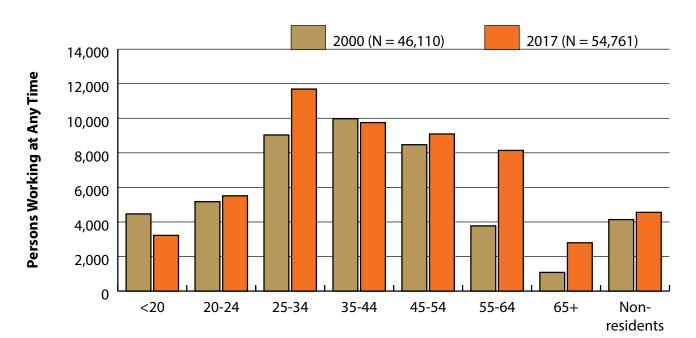

# Wages for Persons Working in Laramie County by Gender, 2000-2017

Figure: Average Annual Wage for Persons Working in Laramie County at Any Time by Age, 2000-2017

#### Figure: Women's Average Annual Wages as a Percent of Men's Wages for Persons Working in Laramie County at Any Time by Age, 2000-2017

Note: Nonresidents are individuals for whom demographic data are not available. Shaded areas indicate periods of economic downturn: 2009Q1-2010Q1 and 2015Q2-2016Q4. Source: Demographics of Persons Working in Wyoming by County, Industry, Age, & Gender, 2000-2017.Research & Planning, Wyoming Department of Workforce Services. Prepared by M. Moore, Research & Planning, WY DWS, 6/12/18.