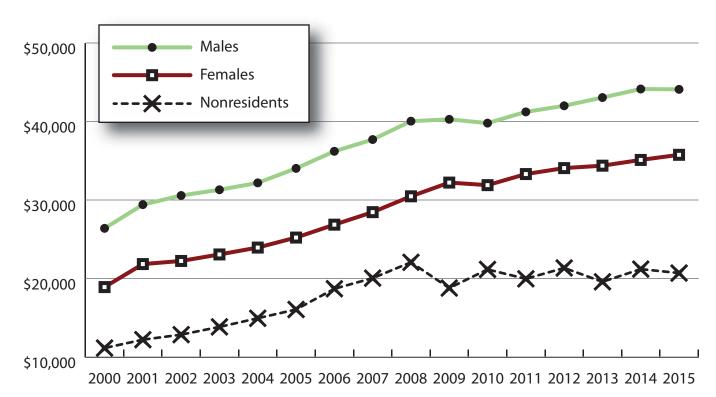

### Average Annual Earnings for Persons Working in Public Administration at Any Time by Gender, 2000-2015