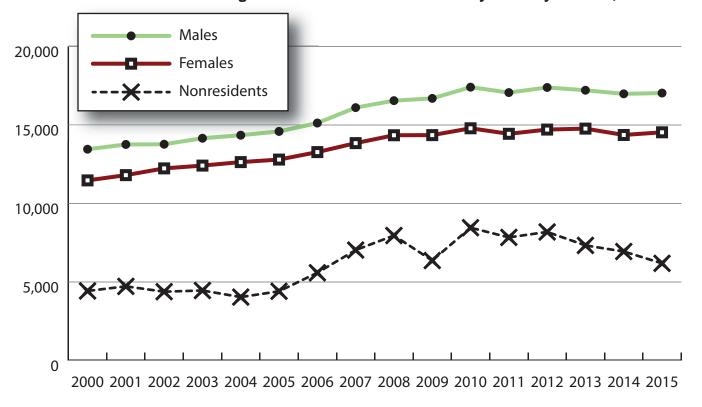

Total Number of Persons Working in Public Administration at Any Time by Gender, 2000-2015