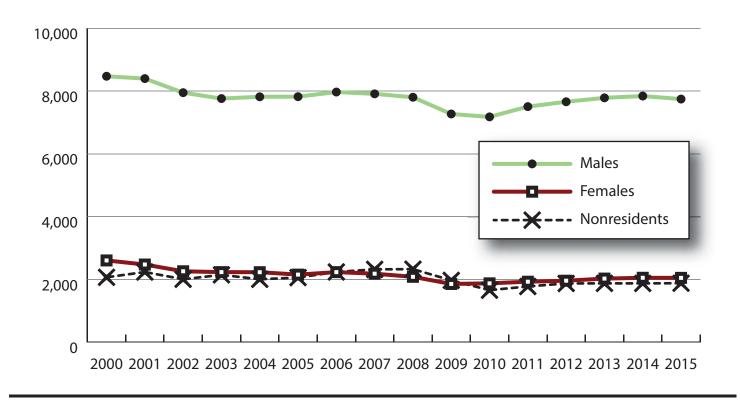

#### Total Number of Persons Working in Manufacturing at Any Time by Gender, 2000-2015