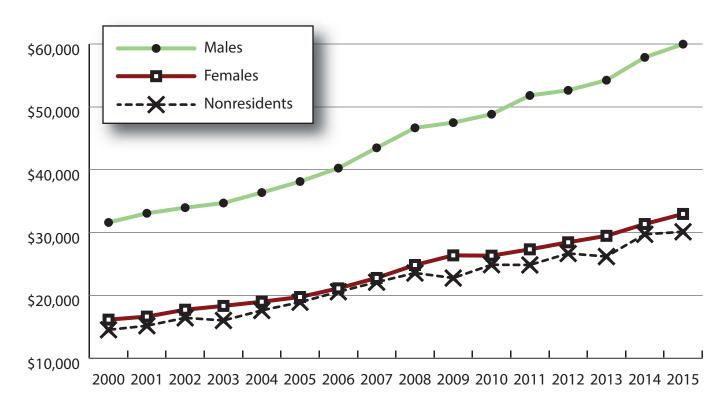

#### Average Annual Earnings for Persons Working in Manufacturing at Any Time by Gender, 2000-2015