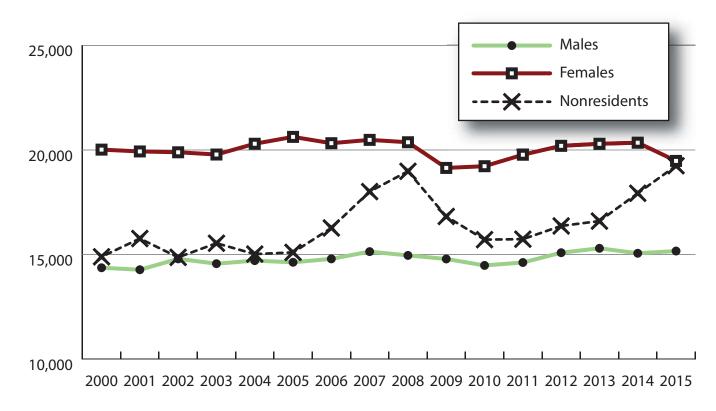

Total Number of Persons Working in Leisure & Hospitality at Any Time by Gender, 2000-2015