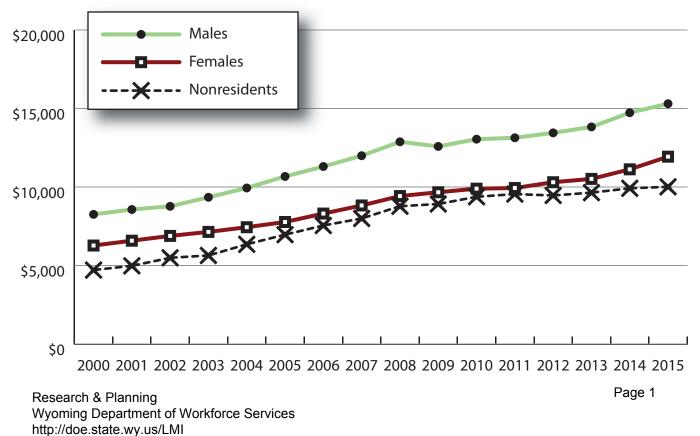

#### Average Annual Earnings for Persons Working in Leisure & Hospitality at Any Time by Gender, 2000-2015

Prepared by T Glover and M Moore, 10/14/2016