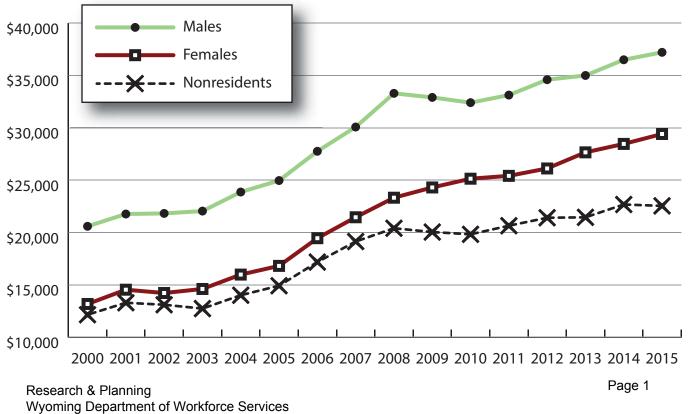

### Average Annual Earnings for Persons Working in Construction at Any Time by Gender, 2000-2015

http://doe.state.wy.us/LMI Prepared by T Glover and M Moore, 10/14/2016