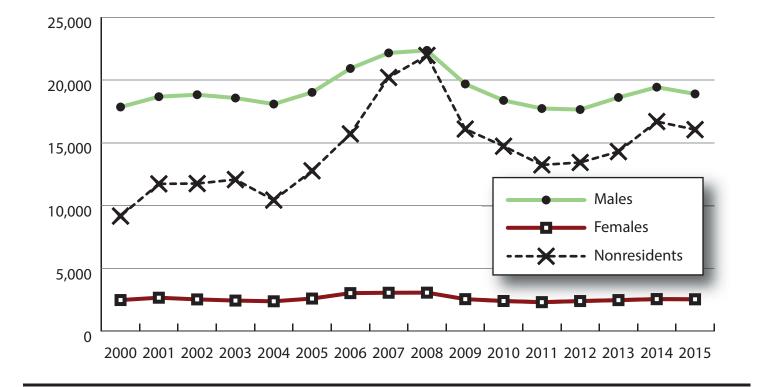

Total Number of Persons Working in Construction at Any Time by Gender, 2000-2015