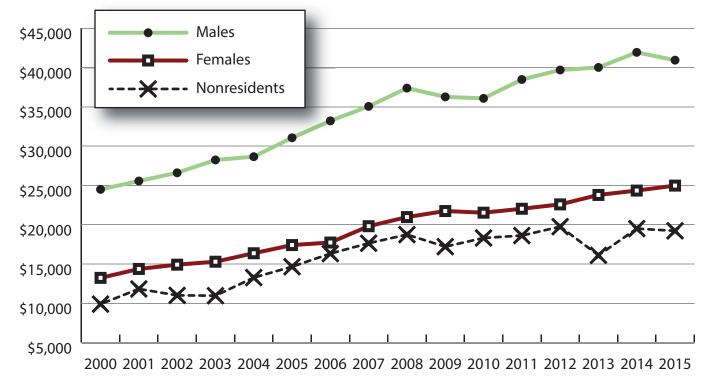

#### Average Annual Earnings for Persons Working in Washakie County at Any Time by Gender, 2000-2015