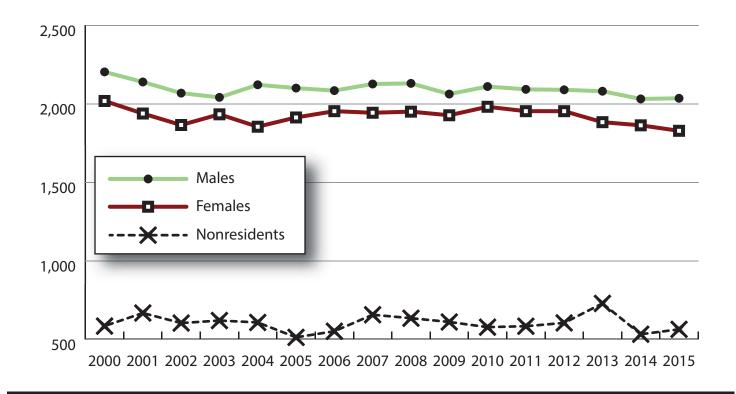

#### Total Number of Persons Working in Washakie County at Any Time by Gender, 2000-2015