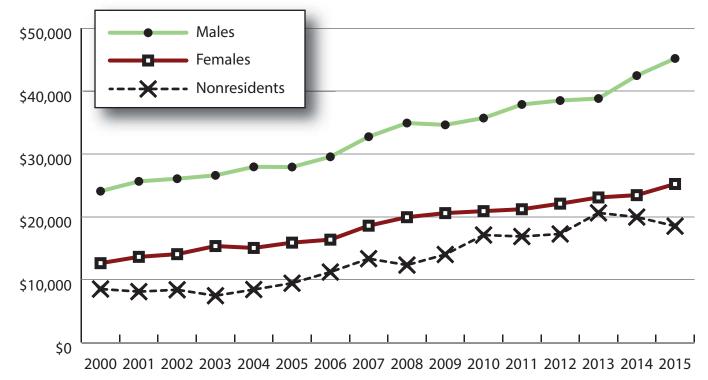

#### Average Annual Earnings for Persons Working in Platte County at Any Time by Gender, 2000-2015