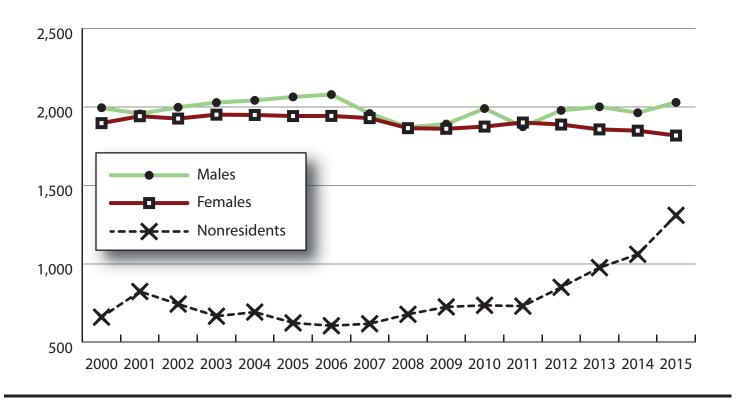

#### Total Number of Persons Working in Platte County at Any Time by Gender, 2000-2015