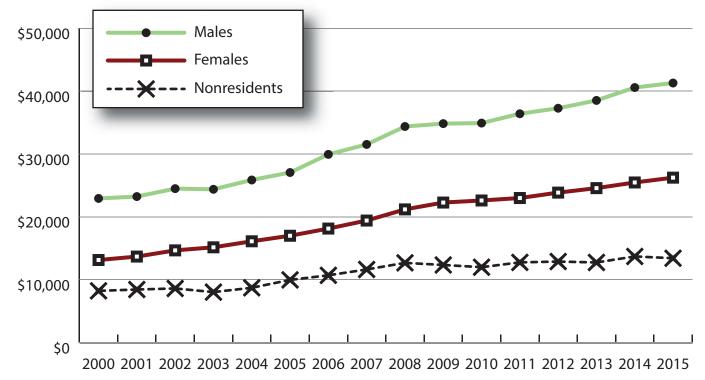

### Average Annual Earnings for Persons Working in Park County at Any Time by Gender, 2000-2015