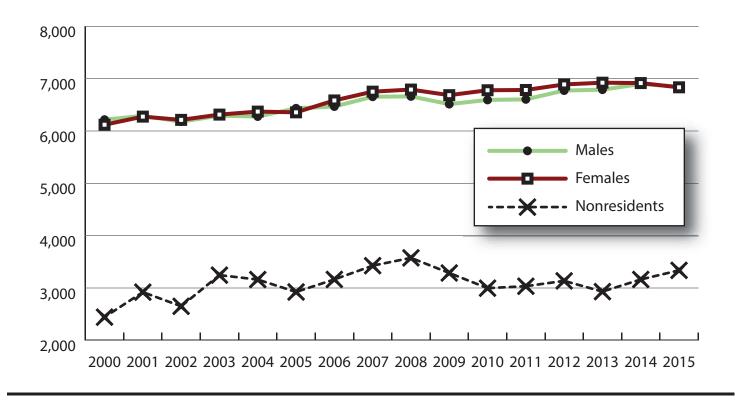

#### Total Number of Persons Working in Park County at Any Time by Gender, 2000-2015