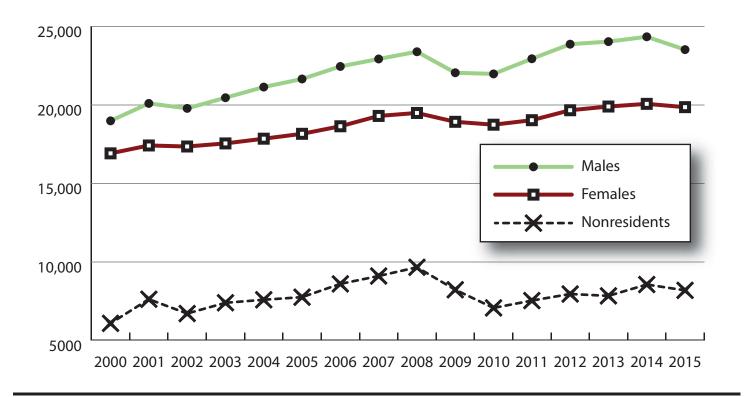

#### Total Number of Persons Working in Natrona County at Any Time by Gender, 2000-2015