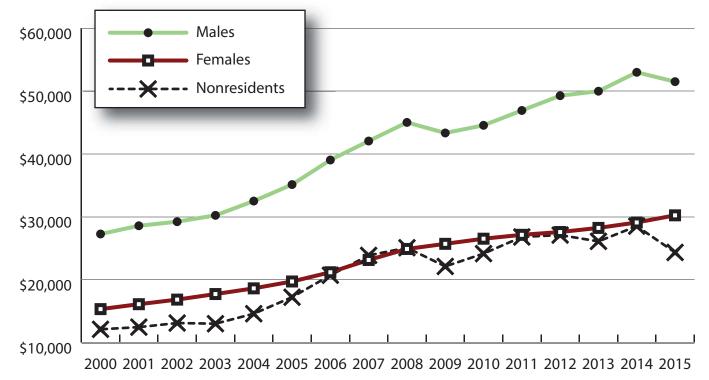

#### Average Annual Earnings for Persons Working in Natrona County at Any Time by Gender, 2000-2015