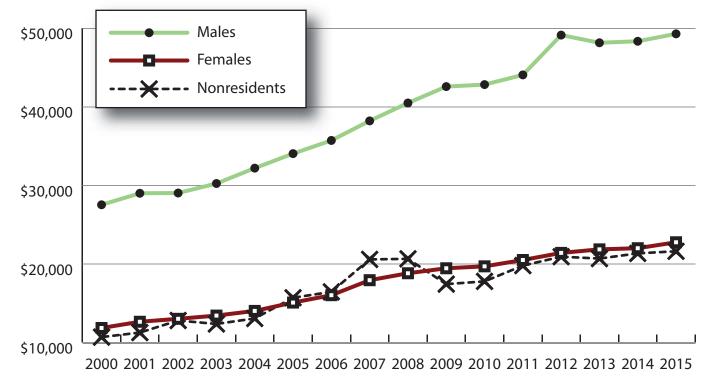

#### Average Annual Earnings for Persons Working in Lincoln County at Any Time by Gender, 2000-2015