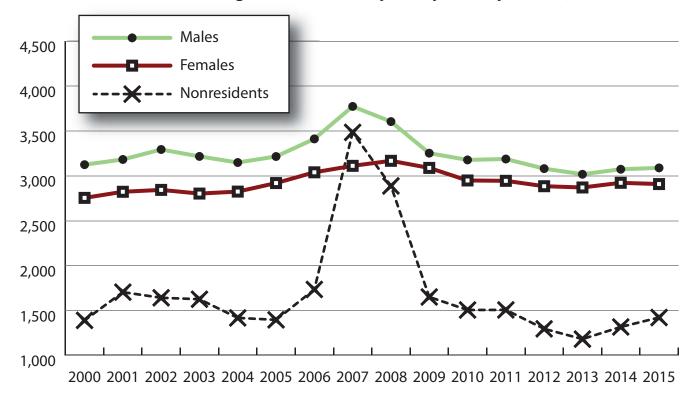

#### Total Number of Persons Working in Laramie County at Any Time by Gender, 2000-2015