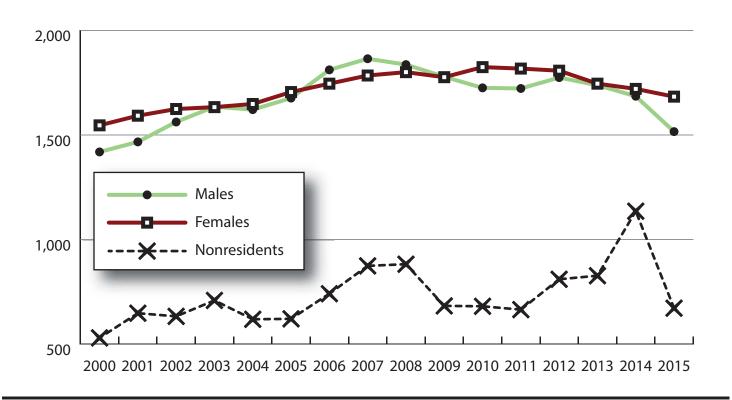

#### Total Number of Persons Working in Johnson County at Any Time by Gender, 2000-2015