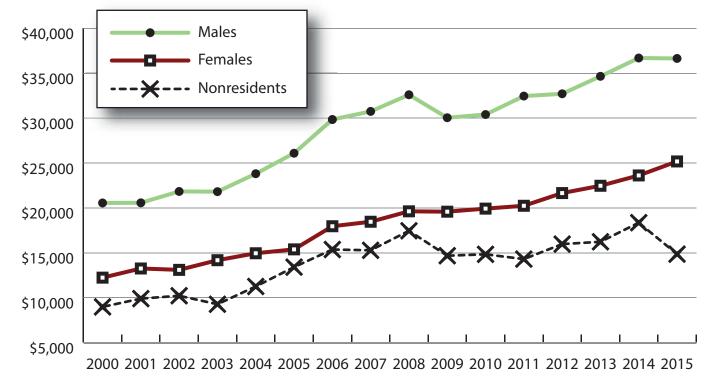

#### Average Annual Earnings for Persons Working in Johnson County at Any Time by Gender, 2000-2015