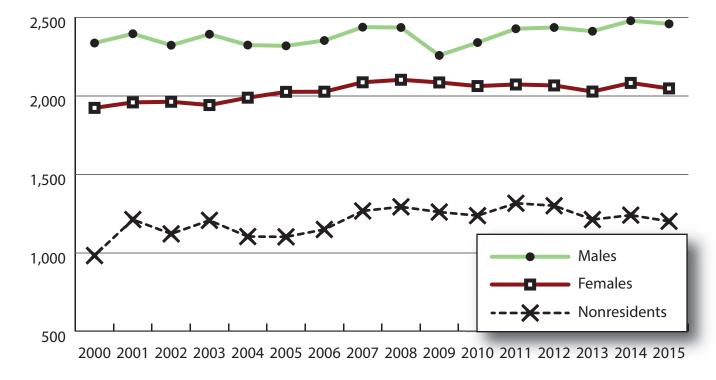

Total Number of Persons Working in Big Horn County at Any Time by Gender, 2000-2015