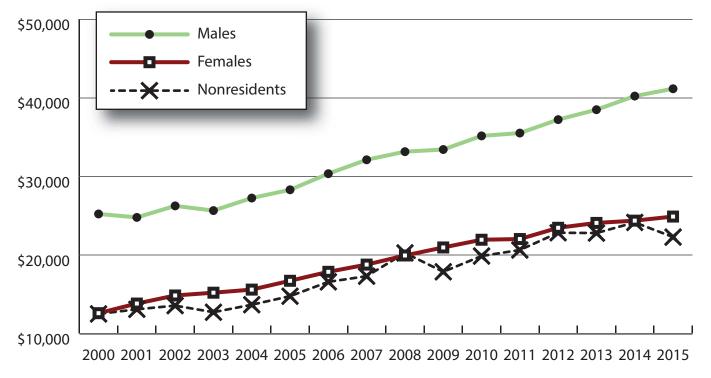

#### Average Annual Earnings for Persons Working in Big Horn County at Any Time by Gender, 2000-2015

Research & Planning Wyoming Department of Workforce Services http://doe.state.wy.us/LMI Prepared by T Glover and M Moore, 10/14/2016