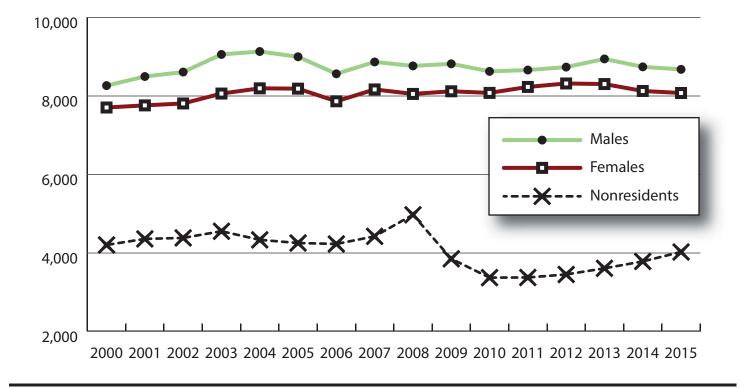

Total Number of Persons Working in Albany County at Any Time by Gender, 2000-2015