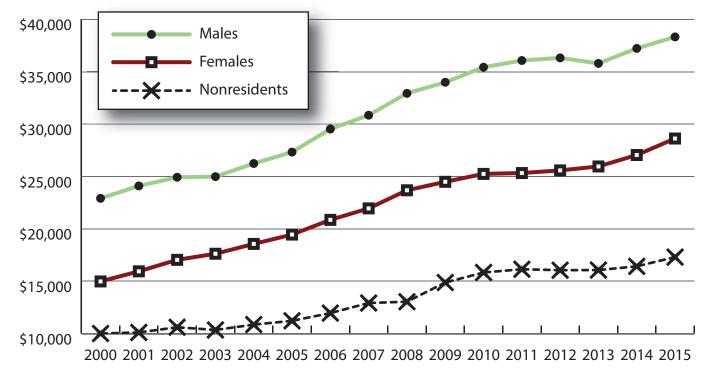

### Average Annual Earnings for Persons Working in Albany County at Any Time by Gender, 2000-2015

Research & Planning Wyoming Department of Workforce Services http://doe.state.wy.us/LMI Prepared by T Glover and M Moore, 10/14/2016