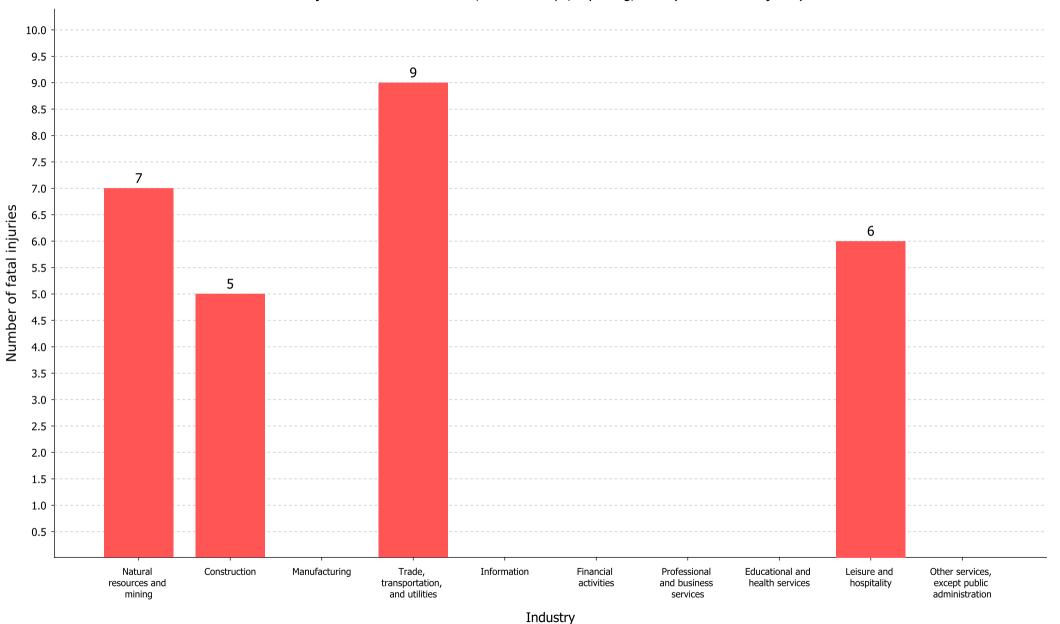

## Fatal work injuries in selected industries, all ownerships, Wyoming, 2018 (31 total fatal injuries)

[SOURCE : U.S. Bureau of Labor Statistics, U.S. Department of Labor, 2019]

| Characteristics                              | Value |
|----------------------------------------------|-------|
| Natural resources and mining                 | 7     |
| Construction                                 | 5     |
| Manufacturing                                | -     |
| Trade, transportation, and utilities         | 9     |
| Information                                  | -     |
| Financial activities                         | -     |
| Professional and business services           | -     |
| Educational and health services              | -     |
| Leisure and hospitality                      | 6     |
| Other services, except public administration | -     |