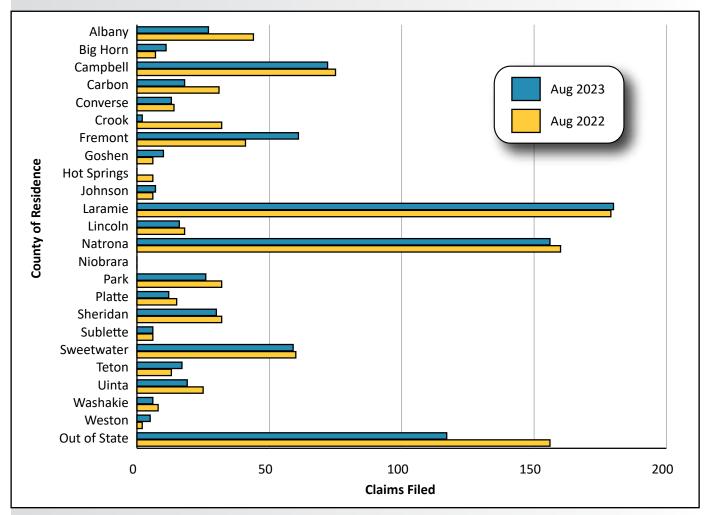

Figure 1: Total Number of Initial Unemployment Insurance Claims for Wyoming by Year and Month, January 2013 to August 2023

Laramie County had the highest number of initial claims with 180, followed by Natrona (156) and Campbell (72) counties, in addition to 117 out-of-state claimants (see Table 3, page 9).

Figure 3: Initial Unemployment Insurance Claims by Major Industry in Wyoming, August 2022 and August 2023

Figure 4: Initial Unemployment Insurance Claims by County of Residence, August 2022 and August 2023

Table 3: Initial Unemployment Insurance Claims for Wyomingby County of Residence, August 2022 and August 2023

|              |             |             | Change |        |
|--------------|-------------|-------------|--------|--------|
| County       | Aug<br>2023 | Aug<br>2022 | N      | %      |
| Albany       | 27          | 44          | -17    | -38.6  |
| Big Horn     | 11          | 7           | 4      | 57.1   |
| Campbell     | 72          | 75          | -3     | -4.0   |
| Carbon       | 18          | 31          | -13    | -41.9  |
| Converse     | 13          | 14          | -1     | -7.1   |
| Crook        | N/D         | 32          | N/D    | N/D    |
| Fremont      | 61          | 41          | 20     | 48.8   |
| Goshen       | 10          | 6           | 4      | 66.7   |
| Hot Springs  | 0           | 6           | -6     | -100.0 |
| Johnson      | 7           | 6           | 1      | 16.7   |
| Laramie      | 180         | 179         | 1      | 0.6    |
| Lincoln      | 16          | 18          | -2     | -11.1  |
| Natrona      | 156         | 160         | -4     | -2.5   |
| Niobrara     | 0           | 0           | 0      | 0.0    |
| Park         | 26          | 32          | -6     | -18.8  |
| Platte       | 12          | 15          | -3     | -20.0  |
| Sheridan     | 30          | 32          | -2     | -6.3   |
| Sublette     | 6           | 6           | 0      | 0.0    |
| Sweetwater   | 59          | 60          | -1     | -1.7   |
| Teton        | 17          | 13          | 4      | 30.8   |
| Uinta        | 19          | 25          | -6     | -24.0  |
| Washakie     | 6           | 8           | -2     | -25.0  |
| Weston       | N/D         | N/D         | N/D    | N/D    |
| Unknown      | N/D         | N/D         | N/D    | N/D    |
| Out of State | 117         | 156         | -39    | -25.0  |
| Total        | 885         | 981         | -96    | -9.8   |