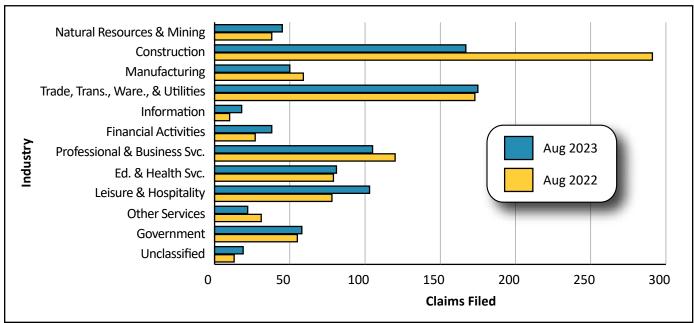

Figure 3: Initial Unemployment Insurance Claims by Major Industry in Wyoming, August 2022 and August 2023

Figure 4: Initial Unemployment Insurance Claims by County of Residence, August 2022 and August 2023

### **Initial Claims**

There were 885 initial claims in August 2023, approximately 10% lower than 981 in August 2022 (-96, or -9.8%). Claims also were down approximately 10% (-100) over the month.

The industries with the largest numbers of initial claims included trade, transportation, & utilities

Weekly, monthly, and annual Unemployment Insurance claims for Wyoming available online at https://doe.state.wy.us/LMI/UI.htm.

(175), construction (167), professional & business services (105), leisure & hospitality (103), and education & health services (81). Initial claims in construction fell substantially over the year (-124, or -42.6%), while initial claims in leisure & hospitality increased by 25, or 32.1% (see Table 1, page 5, and Figure 4, page 6).