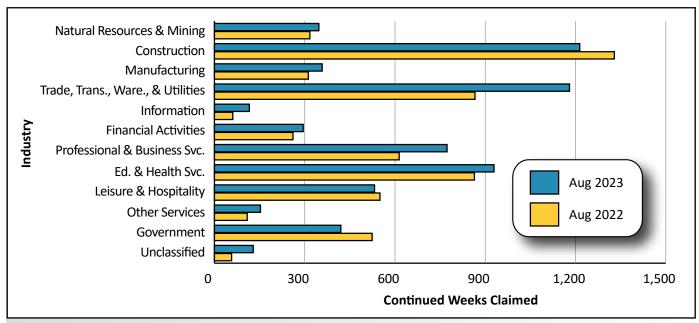

The industries with the most continued weeks claimed included construction

(1,214), trade, transportation, & utilities (1,180), education & health services (929), and professional & business services (773; see Figure 6, page 8). Over-the-year increases in continued claims were seen in industries such as trade, transportation, & utilities (314, or 36.3%) and professional & business services (159, or 25.9%) while decreases were seen in construction (-115, or -8.7%) and government (-104, or -19.8%).

Figure 5: Continued Unemployment Insurance Claims by Major Industry in Wyoming, August 2022 and August 2023

Figure 6: Continued Unemployment Insurance Claims by County of Residence in Wyoming, August 2022 and August 2023

|                                                                                                                                                                                                                                                                                                                                                                           | Continued Weeks Claimed                                                                            |                                                                                                      |                                                                        | Over-the-Month<br>Change                                     |                                                                                | Over-the-Year<br>Change                                                          |                                                                                                  |
|---------------------------------------------------------------------------------------------------------------------------------------------------------------------------------------------------------------------------------------------------------------------------------------------------------------------------------------------------------------------------|----------------------------------------------------------------------------------------------------|------------------------------------------------------------------------------------------------------|------------------------------------------------------------------------|--------------------------------------------------------------|--------------------------------------------------------------------------------|----------------------------------------------------------------------------------|--------------------------------------------------------------------------------------------------|
| Industry                                                                                                                                                                                                                                                                                                                                                                  | Aug<br>2023                                                                                        | Jul<br>2023                                                                                          | Aug<br>2022                                                            | N                                                            | %                                                                              | N                                                                                | %                                                                                                |
| Total Continued Weeks Claimed                                                                                                                                                                                                                                                                                                                                             | 6,452                                                                                              | 6,814                                                                                                | 5,870                                                                  | -362                                                         | -5.3                                                                           | 582                                                                              | 9.9                                                                                              |
| otal Unique Claimants                                                                                                                                                                                                                                                                                                                                                     | 1,842                                                                                              | 2,257                                                                                                | 1,805                                                                  | -415                                                         | -18.4                                                                          | 37                                                                               | 2.0                                                                                              |
| Goods-Producing                                                                                                                                                                                                                                                                                                                                                           | 1,920                                                                                              | 2,017                                                                                                | 1,959                                                                  | -97                                                          | -4.8                                                                           | -39                                                                              | -2.0                                                                                             |
| Natural Resources & Mining (11, 21)                                                                                                                                                                                                                                                                                                                                       | 347                                                                                                | 399                                                                                                  | 317                                                                    | -52                                                          | -13.0                                                                          | 30                                                                               | 9.5                                                                                              |
| Mining (21)                                                                                                                                                                                                                                                                                                                                                               | 336                                                                                                | 379                                                                                                  | 284                                                                    | -43                                                          | -11.3                                                                          | 52                                                                               | 18.3                                                                                             |
| Oil & Gas Extraction (211)                                                                                                                                                                                                                                                                                                                                                | 20                                                                                                 | 29                                                                                                   | 41                                                                     | -9                                                           | -31.0                                                                          | -21                                                                              | -51.2                                                                                            |
| Construction (23)                                                                                                                                                                                                                                                                                                                                                         | 1,214                                                                                              | 1,241                                                                                                | 1,329                                                                  | -27                                                          | -2.2                                                                           | -115                                                                             | -8.7                                                                                             |
| Manufacturing (31-33)                                                                                                                                                                                                                                                                                                                                                     | 358                                                                                                | 376                                                                                                  | 312                                                                    | -18                                                          | -4.8                                                                           | 46                                                                               | 14.7                                                                                             |
| Service-Providing                                                                                                                                                                                                                                                                                                                                                         | 3,981                                                                                              | 4,221                                                                                                | 3,328                                                                  | -240                                                         | -5.7                                                                           | 653                                                                              | 19.6                                                                                             |
| Trade, Transportation, & Utilities (22, 42, 44-45, 48-49)                                                                                                                                                                                                                                                                                                                 | 1,180                                                                                              | 1,140                                                                                                | 866                                                                    | 40                                                           | 3.5                                                                            | 314                                                                              | 36.3                                                                                             |
| Wholesale Trade (42)                                                                                                                                                                                                                                                                                                                                                      | 203                                                                                                | 191                                                                                                  | 154                                                                    | 12                                                           | 6.3                                                                            | 49                                                                               | 31.8                                                                                             |
| Retail Trade (44-45)                                                                                                                                                                                                                                                                                                                                                      | 604                                                                                                | 628                                                                                                  | 490                                                                    | -24                                                          | -3.8                                                                           | 114                                                                              | 23.3                                                                                             |
| Transportation, Warehousing & Utilities (22, 44-49)                                                                                                                                                                                                                                                                                                                       | 372                                                                                                | 320                                                                                                  | 221                                                                    | 52                                                           | 16.3                                                                           | 151                                                                              | 68.3                                                                                             |
| Information (51)                                                                                                                                                                                                                                                                                                                                                          | 116                                                                                                | 113                                                                                                  | 61                                                                     | 3                                                            | 2.7                                                                            | 55                                                                               | 90.2                                                                                             |
| Financial Activities (52-53)                                                                                                                                                                                                                                                                                                                                              | 295                                                                                                | 317                                                                                                  | 261                                                                    | -22                                                          | -6.9                                                                           | 34                                                                               | 13.0                                                                                             |
| Professional & Business Services (54-56)                                                                                                                                                                                                                                                                                                                                  | 773                                                                                                | 790                                                                                                  | 614                                                                    | -17                                                          | -2.2                                                                           | 159                                                                              | 25.9                                                                                             |
| Education & Health Services (61-62)                                                                                                                                                                                                                                                                                                                                       | 929                                                                                                | 1,065                                                                                                | 864                                                                    | -136                                                         | -12.8                                                                          | 65                                                                               | 7.5                                                                                              |
| Leisure & Hospitality (71-72)                                                                                                                                                                                                                                                                                                                                             | 532                                                                                                | 630                                                                                                  | 550                                                                    | -98                                                          | -15.6                                                                          | -18                                                                              | -3.3                                                                                             |
| Other Services, except Public Admin. (81)                                                                                                                                                                                                                                                                                                                                 | 153                                                                                                | 164                                                                                                  | 109                                                                    | -11                                                          | -6.7                                                                           | 44                                                                               | 40.4                                                                                             |
| Government                                                                                                                                                                                                                                                                                                                                                                | 420                                                                                                | 451                                                                                                  | 524                                                                    | -31                                                          | -6.9                                                                           | -104                                                                             | -19.8                                                                                            |
| Federal Government                                                                                                                                                                                                                                                                                                                                                        | 22                                                                                                 | 22                                                                                                   | 30                                                                     | 0                                                            | 0.0                                                                            | -8                                                                               | -26.7                                                                                            |
| State Government                                                                                                                                                                                                                                                                                                                                                          | 84                                                                                                 | 58                                                                                                   | 69                                                                     | 26                                                           | 44.8                                                                           | 15                                                                               | 21.7                                                                                             |
| Local Government                                                                                                                                                                                                                                                                                                                                                          | 314                                                                                                | 370                                                                                                  | 425                                                                    | -56                                                          | -15.1                                                                          | -111                                                                             | -26.1                                                                                            |
| Local Education                                                                                                                                                                                                                                                                                                                                                           | 80                                                                                                 | 99                                                                                                   | 221                                                                    | -19                                                          | -19.2                                                                          | -141                                                                             | -63.8                                                                                            |
| Unclassified                                                                                                                                                                                                                                                                                                                                                              | 129                                                                                                | 123                                                                                                  | 57                                                                     | 6                                                            | 4.9                                                                            | 72                                                                               | 126.3                                                                                            |
| aramie County<br>Total Claims Filed                                                                                                                                                                                                                                                                                                                                       | 1 105                                                                                              | 1.029                                                                                                | 042                                                                    | 107                                                          | 12.2                                                                           | 222                                                                              | 22.5                                                                                             |
| fotal Unique Claimants                                                                                                                                                                                                                                                                                                                                                    | <b>1,165</b><br>316                                                                                | <b>1,028</b><br>357                                                                                  | <b>943</b><br>290                                                      | <b>137</b><br>-41                                            | <b>13.3</b><br>-11.5                                                           | <b>222</b><br>26                                                                 | <b>23.</b> 5<br>9.0                                                                              |
| •                                                                                                                                                                                                                                                                                                                                                                         |                                                                                                    |                                                                                                      |                                                                        |                                                              |                                                                                |                                                                                  |                                                                                                  |
| Goods-Producing                                                                                                                                                                                                                                                                                                                                                           | <b>196</b>                                                                                         | 159                                                                                                  | 250                                                                    | 37                                                           | 23.3                                                                           | -54                                                                              | -21.6                                                                                            |
| Construction<br>Service-Providing                                                                                                                                                                                                                                                                                                                                         | 126<br><b>879</b>                                                                                  | 107<br><b>778</b>                                                                                    | 204<br><b>613</b>                                                      | 19<br><b>101</b>                                             | 17.8<br><b>13.0</b>                                                            | -78<br><b>266</b>                                                                | -38.2<br><b>43.</b> 4                                                                            |
| Trade, Transportation, & Utilities (22,42,44-45,48-49)                                                                                                                                                                                                                                                                                                                    | 252                                                                                                | 246                                                                                                  | 151                                                                    | 6                                                            | 2.4                                                                            | 101                                                                              | <b>43.</b><br>66.9                                                                               |
| Financial Activities (52, 53)                                                                                                                                                                                                                                                                                                                                             | 56                                                                                                 | 55                                                                                                   | 55                                                                     | 1                                                            | 1.8                                                                            | 101                                                                              | 1.8                                                                                              |
| Professional & Business Services (54 - 56)                                                                                                                                                                                                                                                                                                                                | 269                                                                                                | 192                                                                                                  | 173                                                                    | 77                                                           | 40.1                                                                           | 96                                                                               | 55.5                                                                                             |
| Educational & Health Services (61 - 62)                                                                                                                                                                                                                                                                                                                                   | 180                                                                                                | 175                                                                                                  | 173                                                                    | 5                                                            | 2.9                                                                            | 50                                                                               | 40.6                                                                                             |
| Leisure & Hospitality (71 - 72)                                                                                                                                                                                                                                                                                                                                           | 57                                                                                                 | 51                                                                                                   | 77                                                                     | 6                                                            | 11.8                                                                           | -20                                                                              | -26.0                                                                                            |
|                                                                                                                                                                                                                                                                                                                                                                           |                                                                                                    |                                                                                                      | 54                                                                     | 10                                                           | <b>19.6</b>                                                                    | -20<br>7                                                                         | <b>13.0</b>                                                                                      |
|                                                                                                                                                                                                                                                                                                                                                                           | 61                                                                                                 |                                                                                                      |                                                                        |                                                              | 10.0                                                                           |                                                                                  |                                                                                                  |
| Government                                                                                                                                                                                                                                                                                                                                                                | 61<br>27                                                                                           | 51<br>38                                                                                             | 25                                                                     | -11                                                          | -28.9                                                                          | 2                                                                                | 8.0                                                                                              |
| Government<br>Inclassified                                                                                                                                                                                                                                                                                                                                                |                                                                                                    |                                                                                                      |                                                                        |                                                              | -28.9                                                                          | 2                                                                                | 8.0                                                                                              |
| Government<br>Inclassified<br>Jatrona County<br>Jotal Claims Filed                                                                                                                                                                                                                                                                                                        | 27<br>950                                                                                          | 38<br>1,011                                                                                          | 25<br>840                                                              | -11<br>-61                                                   | -6.0                                                                           | 110                                                                              | 13.:                                                                                             |
| Government<br>Unclassified<br>Natrona County<br>Total Claims Filed                                                                                                                                                                                                                                                                                                        | 27                                                                                                 | 38                                                                                                   | 25                                                                     | -11                                                          | [                                                                              |                                                                                  | 13.:                                                                                             |
| Government<br>Inclassified<br>Jatrona County<br>Jotal Claims Filed<br>Jotal Unique Claimants                                                                                                                                                                                                                                                                              | <b>27</b><br><b>950</b><br>279                                                                     | <b>38</b><br><b>1,011</b><br>347                                                                     | <b>25</b><br><b>840</b><br>258                                         | -11<br>-61<br>-68                                            | <b>-6.0</b><br>-19.6                                                           | <b>110</b><br>21                                                                 | <b>13.</b><br>8.1                                                                                |
| Government<br>Inclassified<br>Jatrona County<br>Jotal Claims Filed<br>Jotal Unique Claimants                                                                                                                                                                                                                                                                              | 27<br>950<br>279<br>227                                                                            | 38<br>1,011<br>347<br>218                                                                            | 25<br>840<br>258<br>197                                                | -11<br>-61<br>-68<br>9                                       | -6.0                                                                           | 110                                                                              | 13.:<br>8.:<br>15.:                                                                              |
| Sovernment<br>Inclassified<br>Jatrona County<br>Jotal Claims Filed<br>Jotal Unique Claimants<br>Soods-Producing<br>Construction                                                                                                                                                                                                                                           | <b>27</b><br><b>950</b><br>279                                                                     | <b>38</b><br><b>1,011</b><br>347                                                                     | <b>25</b><br><b>840</b><br>258                                         | -11<br>-61<br>-68                                            | - <b>6.0</b><br>-19.6<br><b>4.1</b>                                            | <b>110</b><br>21<br><b>30</b>                                                    | <b>13.</b> 1<br>8.2<br><b>15.2</b><br>11.0                                                       |
| Sovernment<br>Inclassified<br>Jatrona County<br>Jotal Claims Filed<br>Jotal Unique Claimants<br>Soods-Producing<br>Construction<br>ervice-Providing                                                                                                                                                                                                                       | <b>27</b><br><b>950</b><br>279<br><b>227</b><br>121                                                | <b>38</b><br><b>1,011</b><br>347<br><b>218</b><br>119                                                | 25<br>840<br>258<br>197<br>109                                         | -11<br>-61<br>-68<br>9<br>2                                  | - <b>6.0</b><br>-19.6<br><b>4.1</b><br>1.7                                     | <b>110</b><br>21<br><b>30</b><br>12                                              | <b>13.</b><br>8.2<br><b>15.2</b><br>11.0<br><b>11.</b> 9                                         |
| Sovernment<br>Inclassified<br>Sotal Claims Filed<br>Sotal Unique Claimants<br>Soods-Producing<br>Construction<br>Service-Providing<br>Trade, Transportation, & Utilities (22,42,44-45,48-49)                                                                                                                                                                              | 27<br>950<br>279<br>227<br>121<br>671                                                              | 38<br>1,011<br>347<br>218<br>119<br>750                                                              | 25<br>840<br>258<br>197<br>109<br>602                                  | -11<br>-61<br>-68<br>9<br>2<br>-79                           | -6.0<br>-19.6<br>4.1<br>1.7<br>-10.5                                           | <b>110</b><br>21<br><b>30</b><br>12<br><b>69</b>                                 | <b>13.</b><br>8.<br><b>15.</b><br>11.0<br><b>11.9</b><br>39.0                                    |
| Sovernment<br>Inclassified<br>Sotal Claims Filed<br>Sotal Unique Claimants<br>Soods-Producing<br>Construction<br>Service-Providing                                                                                                                                                                                                                                        | <b>950</b><br>279<br><b>227</b><br>121<br><b>671</b><br>228                                        | 38<br>1,011<br>347<br>218<br>119<br>750<br>242                                                       | 25<br>840<br>258<br>197<br>109<br>602<br>164                           | -11<br>-61<br>-68<br>9<br>2<br>-79<br>-14                    | -6.0<br>-19.6<br>4.1<br>1.7<br>-10.5<br>-5.8                                   | <b>110</b><br>21<br><b>30</b><br>12<br><b>69</b><br>64                           | <b>13.</b> 1<br>8.2<br><b>15.2</b><br>11.0<br><b>11.5</b><br>39.0<br>39.2                        |
| Sovernment<br>Unclassified<br>Vatrona County<br>Total Claims Filed<br>Total Unique Claimants<br>Soods-Producing<br>Construction<br>Service-Providing<br>Trade, Transportation, & Utilities (22,42,44-45,48-49)<br>Financial Activities (52, 53)<br>Professional & Business Services (54 - 56)                                                                             | 27<br>950<br>279<br>227<br>121<br>671<br>228<br>71                                                 | 38<br>1,011<br>347<br>218<br>119<br>750<br>242<br>76                                                 | 25<br>840<br>258<br>197<br>109<br>602<br>164<br>51                     | -11<br>-61<br>-68<br>9<br>2<br>-79<br>-14<br>-5              | -6.0<br>-19.6<br>4.1<br>1.7<br>-10.5<br>-5.8<br>-6.6                           | <b>110</b><br>21<br><b>30</b><br>12<br><b>69</b><br>64<br>20                     | <b>13.</b> 1<br>8.2<br><b>15.2</b><br>11.0<br><b>11.9</b><br>39.0<br>39.2<br>-29.0               |
| Government<br>Jnclassified<br>Natrona County<br>Total Claims Filed<br>Total Unique Claimants<br>Goods-Producing<br>Construction<br>Service-Providing<br>Trade, Transportation, & Utilities (22,42,44-45,48-49)<br>Financial Activities (52, 53)<br>Professional & Business Services (54 - 56)<br>Educational & Health Services (61 - 62)                                  | <b>27</b><br><b>950</b><br>279<br><b>227</b><br>121<br><b>671</b><br>228<br>71<br>81               | 38<br>1,011<br>347<br>218<br>119<br>750<br>242<br>76<br>99                                           | 25<br>840<br>258<br>197<br>109<br>602<br>164<br>51<br>115              | -11<br>-61<br>-68<br>9<br>2<br>-79<br>-14<br>-5<br>-18       | -6.0<br>-19.6<br>4.1<br>1.7<br>-10.5<br>-5.8<br>-6.6<br>-18.2                  | <b>110</b><br>21<br><b>30</b><br>12<br><b>69</b><br>64<br>20<br>-34              | <b>13.</b><br>8.2<br><b>15.2</b><br>11.0<br><b>11.5</b><br>39.0<br>39.2<br>-29.6<br>-1.5         |
| Government<br>Jnclassified<br>Natrona County<br>Total Claims Filed<br>Total Unique Claimants<br>Goods-Producing<br>Construction<br>Service-Providing<br>Trade, Transportation, & Utilities (22,42,44-45,48-49)<br>Financial Activities (52, 53)<br>Professional & Business Services (54 - 56)                                                                             | <b>27</b><br><b>950</b><br>279<br><b>227</b><br>121<br><b>671</b><br>228<br>71<br>81<br>154        | <b>38</b><br><b>1,011</b><br>347<br><b>218</b><br>119<br><b>750</b><br>242<br>76<br>99<br>179        | 25<br>840<br>258<br>197<br>109<br>602<br>164<br>51<br>115<br>157       | -11<br>-68<br>9<br>2<br>-79<br>-14<br>-5<br>-18<br>-25       | -6.0<br>-19.6<br>4.1<br>1.7<br>-10.5<br>-5.8<br>-6.6<br>-18.2<br>-14.0         | <b>110</b><br>21<br><b>30</b><br>12<br><b>69</b><br>64<br>20<br>-34<br>-34<br>-3 | 8.0<br>13.1<br>8.1<br>15.2<br>11.0<br>11.5<br>39.0<br>39.2<br>-29.6<br>-1.9<br>36.7<br>-29.7     |
| Sovernment<br>Inclassified<br>Natrona County<br>Otal Claims Filed<br>Otal Unique Claimants<br>Soods-Producing<br>Construction<br>Service-Providing<br>Trade, Transportation, & Utilities (22,42,44-45,48-49)<br>Financial Activities (52, 53)<br>Professional & Business Services (54 - 56)<br>Educational & Health Services (61 - 62)<br>Leisure & Hospitality (71 - 72) | <b>27</b><br><b>950</b><br>279<br><b>227</b><br>121<br><b>671</b><br>228<br>71<br>81<br>154<br>108 | <b>38</b><br><b>1,011</b><br>347<br><b>218</b><br>119<br><b>750</b><br>242<br>76<br>99<br>179<br>113 | 25<br>840<br>258<br>197<br>109<br>602<br>164<br>51<br>115<br>157<br>79 | -11<br>-68<br>9<br>2<br>-79<br>-14<br>-5<br>-18<br>-25<br>-5 | -6.0<br>-19.6<br>4.1<br>1.7<br>-10.5<br>-5.8<br>-6.6<br>-18.2<br>-14.0<br>-4.4 | <b>110</b><br>21<br><b>30</b><br>12<br><b>69</b><br>64<br>20<br>-34<br>-3<br>29  | <b>13.</b><br>8.2<br><b>15.2</b><br>11.0<br><b>11.5</b><br>39.0<br>39.2<br>-29.6<br>-1.5<br>36.7 |