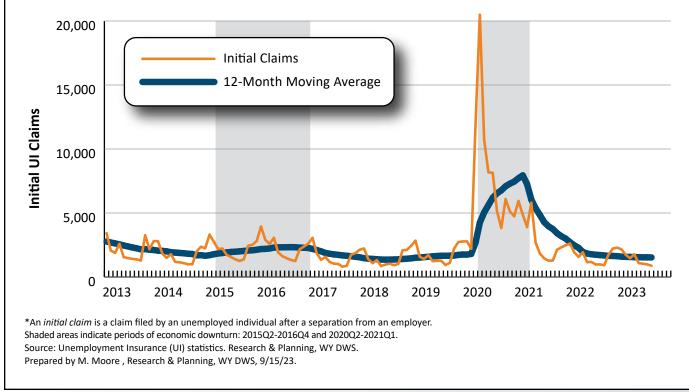

Figure 1: Total Number of Initial Unemployment Insurance Claims for Wyoming by Year and Month, January 2013 to August 2023

Laramie County had the highest number of initial claims with 180, followed by Natrona (156) and Campbell (72) counties, in addition to 117 out-of-state claimants (see Table 3, page 9).

### **Initial Claims**

There were 885 initial claims in August 2023, approximately 10% lower than 981 in August 2022 (-96, or -9.8%). Claims also were down approximately 10% (-100) over the month.

The industries with the largest numbers of initial claims included trade, transportation, & utilities

Weekly, monthly, and annual Unemployment Insurance claims for Wyoming available online at https://doe.state.wy.us/LMI/UI.htm.

(175), construction (167), professional & business services (105), leisure & hospitality (103), and education & health services (81). Initial claims in construction fell substantially over the year (-124, or -42.6%), while initial claims in leisure & hospitality increased by 25, or 32.1% (see Table 1, page 5, and Figure 4, page 6).