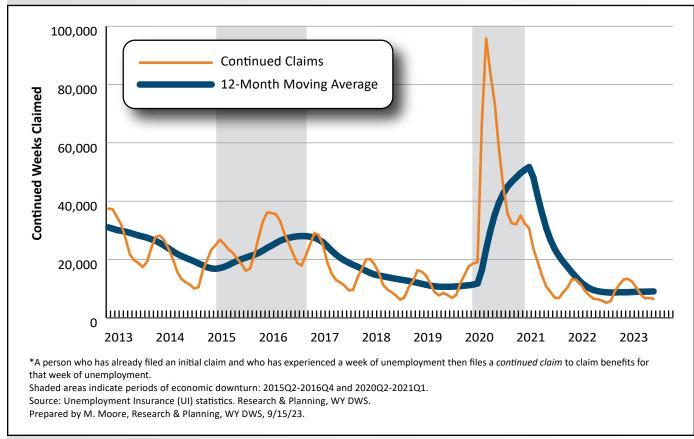

### Figure 2: Total Number of Unemployment Insurance Continued Weeks Claimed for Wyoming by Year and Month, January 2013 to August 2023

| Table 1: Initial Unemployment Insurance Claims in N                                                                                                      | Nyoming,                | August 20   | )23         |                          |               |                         |               |
|----------------------------------------------------------------------------------------------------------------------------------------------------------|-------------------------|-------------|-------------|--------------------------|---------------|-------------------------|---------------|
|                                                                                                                                                          | Initial Claims<br>Filed |             |             | Over-the-Month<br>Change |               | Over-the-Year<br>Change |               |
| Industry                                                                                                                                                 | Aug<br>2023             | Jul<br>2023 | Aug<br>2022 | N                        | %             | N                       | %             |
| Total Claims Filed                                                                                                                                       | 885                     | 985         | 981         | -100                     | -10.2         | -96                     | -9.8          |
| Goods-Producing                                                                                                                                          | 262                     | 316         | 390         | -54                      | -17.1         | -128                    | -32.8         |
| Natural Resources & Mining (11, 21)                                                                                                                      | 45                      | 51          | 38          | -6                       | -11.8         | 7                       | 18.4          |
| Mining (21)                                                                                                                                              | 42                      | 48          | 34          | -6                       | -12.5         | 8                       | 23.5          |
| Construction (23)                                                                                                                                        | 167                     | 191         | 291         | -24                      | -12.6         | -124                    | -42.6         |
| Manufacturing (31-33)                                                                                                                                    | 50                      | 72          | 59          | -22                      | -30.6         | -9                      | -15.3         |
| Service-Providing                                                                                                                                        | 544                     | 582         | 521         | -38                      | -6.5          | 23                      | 4.4           |
| Trade, Transportation, & Utilities (22, 42, 44-45, 48-49)                                                                                                | 175                     | 161         | 173         | 14                       | 8.7           | 2                       | 1.2           |
| Wholesale Trade (42)                                                                                                                                     | 22                      | 22          | 22          | 0                        | 0.0           | 0                       | 0.0           |
| Retail Trade (44-45)                                                                                                                                     | 93                      | 75          | 105         | 18                       | 24.0          | -12                     | -11.4         |
| Transportation, Warehousing & Utilities (22, 44-49)                                                                                                      | 59                      | 62          | 45          | -3                       | -4.8          | 14                      | 31.1          |
| Information (51)                                                                                                                                         | 18                      | 15          | 10          | 3                        | 20.0          | 8                       | 80.0          |
| Financial Activities (52-53)                                                                                                                             | 38                      | 38          | 27          | 0                        | 0.0           | 11                      | 40.7          |
| Professional & Business Services (54-56)                                                                                                                 | 105                     | 123         | 120         | -18                      | -14.6         | -15                     | -12.5         |
| Education & Health Services (61-62)                                                                                                                      | 81                      | 109         | 79          | -28                      | -25.7         | 2                       | 2.5           |
| Leisure & Hospitality (71-72)                                                                                                                            | 103                     | 107         | 78          | -4                       | -3.7          | 25                      | 32.1          |
| Other Services, except Public Admin. (81)                                                                                                                | 22                      | 27          | 31          | -5                       | -18.5         | -9                      | -29.0         |
| Government                                                                                                                                               | 58                      | 68          | 55          | -10                      | -14.7         | 3                       | 5.5           |
| Federal Government                                                                                                                                       | 6                       | 7           | 7           | -1                       | -14.3         | -1                      | -14.3         |
| State Government                                                                                                                                         | 12                      | 8           | 5           | 4                        | 50.0          | 7                       | 140.0         |
| Local Government                                                                                                                                         | 39                      | 51          | 42          | -12                      | -23.5         | -3                      | -7.1          |
| Local Education                                                                                                                                          | 6                       | 11          | 14          | -5                       | -45.5         | -8                      | -57.1         |
| Unclassified                                                                                                                                             | 19                      | 18          | 13          | 1                        | 5.6           | 6                       | 46.2          |
| Laramie County<br>Total Claims Filed                                                                                                                     | 180                     | 158         | 179         | 22                       | 13.9          | 1                       | 0.6           |
|                                                                                                                                                          |                         |             |             |                          |               |                         |               |
| Goods-Producing                                                                                                                                          | 41                      | 36          | 73          | 5                        | 13.9          | -32                     | -43.8         |
| Construction                                                                                                                                             | 29                      | 28          | 65          | 1                        | 3.6           | -36                     | -55.4         |
| Service-Providing                                                                                                                                        | 127                     | 113         | 98          | 14                       | 12.4          | 29                      | 29.6          |
| Trade, Transportation, & Utilities (22,42,44-45,48-49)                                                                                                   | 32                      | 30          | 25          | 2                        | 6.7           | 7<br>N/D                | 28.0          |
| Financial Activities (52, 53)<br>Professional & Business Services (54 - 56)                                                                              | 7<br>40                 | 5<br>48     | N/D<br>35   | 2<br>-8                  | 40.0<br>-16.7 | N/D                     | N/D<br>14.3   |
| Educational & Health Services (61-62)                                                                                                                    | 40<br>12                | 48<br>15    | 55<br>17    | -o<br>-3                 | -10.7         | 5<br>-5                 | -29.4         |
| Leisure & Hospitality (71-72)                                                                                                                            | 12                      | 15          | 11          | -5                       | 171.4         | -5                      | -29.4<br>72.7 |
| Government                                                                                                                                               | 6                       | 5           | N/D         | 12                       | 20.0          | N/D                     | N/D           |
| Natrona County                                                                                                                                           | -                       |             | , _         |                          |               | , 2                     | , _           |
| Total Claims Filed                                                                                                                                       | 156                     | 173         | 160         | -17                      | -9.8          | -4                      | -2.5          |
| Goods-Producing                                                                                                                                          | 46                      | 50          | 45          | -4                       | -8.0          | 1                       | 2.2           |
| Construction                                                                                                                                             | 23                      | 20          | 27          | 3                        | 15.0          | -4                      | -14.8         |
| Service-Providing                                                                                                                                        | 99                      | 115         | 103         | -16                      | -13.9         | -4                      | -3.9          |
| Trade, Transportation, & Utilities (22,42,44-45,48-49)                                                                                                   | 25                      | 37          | 36          | -12                      | -32.4         | -11                     | -30.6         |
| Financial Activities (52, 53)                                                                                                                            | 6                       | 12          | 7           | -6                       | -50.0         | -1                      | -14.3         |
| Professional & Business Services (54 - 56)                                                                                                               | 14                      | 12          | 21          | 2                        | 16.7          | -7                      | -33.3         |
| Educational & Health Services (61-62)                                                                                                                    | 23                      | 17          | 16          | 6                        | 35.3          | 7                       | 43.8          |
| Leisure & Hospitality (71-72)                                                                                                                            | 24                      | 28          | 10          | -4                       | -14.3         | 14                      | 140.0         |
| Government                                                                                                                                               | 6                       | 5           | 8           | 1                        | 20.0          | -2                      | -25.0         |
| N/D = Not discloseable due to confidentiality.<br>Source: Unemployment Insurance claims database.<br>Prepared by J. Cruz, Research & Planning, WY DWS, 9 | 9/14/23.                |             |             |                          |               |                         |               |

### **Continued Claims**

The total number of continued weeks claimed increased from 5,870 in August 2022 to 6,452 in August 2023 (582, or 9.9%). There were 1,842 unique claimants, up 2.0% (37) over the year. From July to August, the total number of continued claims decreased by 362 (-5.3%) while the number of unique claimants fell by 415 (-18.4%; see Figure 2 and Table 2, page 7).

The industries with the most continued weeks claimed included construction

(1,214), trade, transportation, & utilities (1,180), education & health services (929), and professional & business services (773; see Figure 6, page 8). Over-the-year increases in continued claims were seen in industries such as trade, transportation, & utilities (314, or 36.3%) and professional & business services (159, or 25.9%) while decreases were seen in construction (-115, or -8.7%) and government (-104, or -19.8%).

Laramie County had the greatest number of continued claims (1,165), followed by Natrona (950), Fremont (457), Sweetwater (457), and Campbell (427) counties (see Figure 6, page 8, and Table 4, page 9). In addition, there were 1,077 continued weeks claimed by out-of-state claimants.