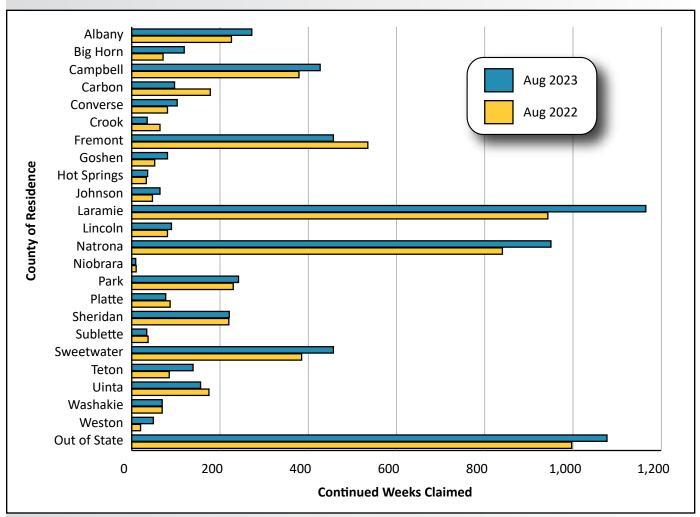

Laramie County had the greatest number of continued claims (1,165), followed by Natrona (950), Fremont (457), Sweetwater (457), and Campbell (427) counties (see Figure 6, page 8, and Table 4, page 9). In addition, there were 1,077 continued weeks claimed by out-of-state claimants.

Figure 5: Continued Unemployment Insurance Claims by Major Industry in Wyoming, August 2022 and August 2023

Figure 6: Continued Unemployment Insurance Claims by County of Residence in Wyoming, August 2022 and August 2023

|                                  |             |             | Change |       |
|----------------------------------|-------------|-------------|--------|-------|
| County                           | Aug<br>2023 | Aug<br>2022 | N      | %     |
| Albany                           | 272         | 226         | 46     | 20.4  |
| Big Horn                         | 119         | 71          | 48     | 67.6  |
| Campbell                         | 427         | 379         | 48     | 12.7  |
| Carbon                           | 97          | 178         | -81    | -45.5 |
| Converse                         | 103         | 81          | 22     | 27.2  |
| Crook                            | 35          | 64          | -29    | -45.3 |
| Fremont                          | 457         | 535         | -78    | -14.6 |
| Goshen                           | 81          | 52          | 29     | 55.8  |
| Hot Springs                      | 36          | 33          | 3      | 9.1   |
| Johnson                          | 64          | 47          | 17     | 36.2  |
| Laramie                          | 1,165       | 943         | 222    | 23.5  |
| Lincoln                          | 90          | 81          | 9      | 11.1  |
| Natrona                          | 950         | 840         | 110    | 13.1  |
| Niobrara                         | 9           | 10          | -1     | -10.0 |
| Park                             | 242         | 230         | 12     | 5.2   |
| Platte                           | 77          | 87          | -10    | -11.5 |
| Sheridan                         | 221         | 220         | 1      | 0.5   |
| Sublette                         | 34          | 37          | -3     | -8.1  |
| Sweetwater                       | 457         | 385         | 72     | 18.7  |
| Teton                            | 139         | 85          | 54     | 63.5  |
| Uinta                            | 156         | 175         | -19    | -10.9 |
| Washakie                         | 69          | 69          | 0      | 0.0   |
| Weston                           | 49          | 20          | 29     | 145.0 |
| Unknown                          | 14          | 14          | 0      | 0.0   |
| Out of State                     | 1,077       | 997         | 80     | 8.0   |
| Normalized<br>Total <sup>a</sup> | 6,452       | 5,870       | 582    | 9.9   |

Table 4: Wyoming Normalized<sup>a</sup> Unemployment

Statistics: Continued Claims by County of Residence,

<sup>a</sup>An average month is considered 4.33 weeks. If a month has four weeks, the normalization factor is 1.0825. If the month has five weeks, the normalization factor is 0.866. The number of raw claims is multiplied by the normalization factor to achieve the normalized claims counts.