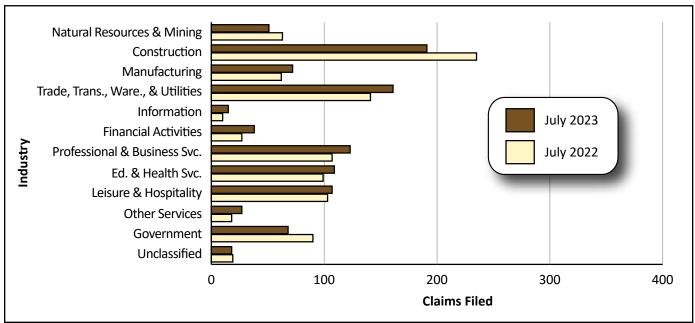

The industries with the largest numbers of initial claims included construction (191), trade, transportation, & utilities (161), professional & business services (123), education & health services (109), and leisure & hospitality (107; see Table 1, page 5, and Figure 3, page

N/D = Not discloseable due to confidentiality. Source: Unemployment Insurance claims database. Prepared by C. McGrath, Research & Planning, WY DWS, 8/15/23.

Figure 3: Initial Unemployment Insurance Claims by Major Industry in Wyoming, July 2022 and July 2023