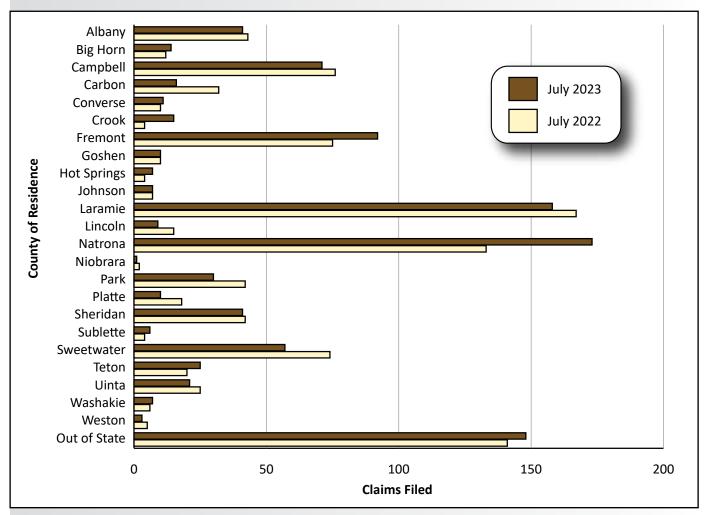

Natrona County had the most initial claims with 173, followed by Laramie (158), Fremont (92), and Campbell (71) counties (see Figure 4, page 6, and Table 3, page 9). There were also 148 out-of-state initial claims.