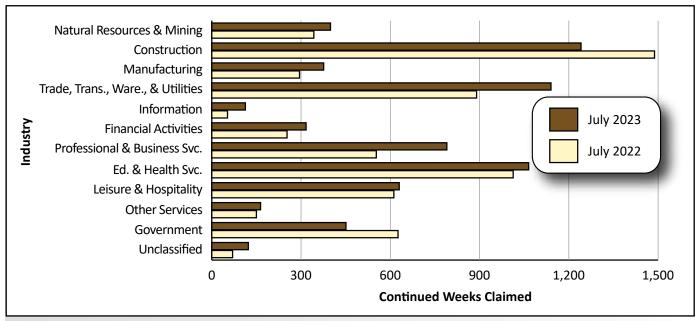

The industries with the largest numbers of initial claims included construction (191), trade, transportation, & utilities (161), professional & business services (123), education & health services (109), and leisure & hospitality (107; see Table 1, page 5, and Figure 3, page

#### **Continued Claims**

The total number of continued weeks claimed increased from 6,351 in July 2022 to 6,814 in July 2023 (463, or 7.3%). The number of unique claimants increased from 2,119 to 2,257 (138, or 6.5%) over the year (see Figure 2 and Table 2, page 7). The industries with the most continued weeks claimed included construction (1,241), trade, transportation, & utilities (1,140), education & health services (1,065), and professional & business services (790; see Figure 5, page 8). Industries that showed substantial over-the-year increases in continued claims included trade, transportation, & utilities (250, or 28.1%), professional & business services (237, or 42.9%), and manufacturing (81, or 27.5%).