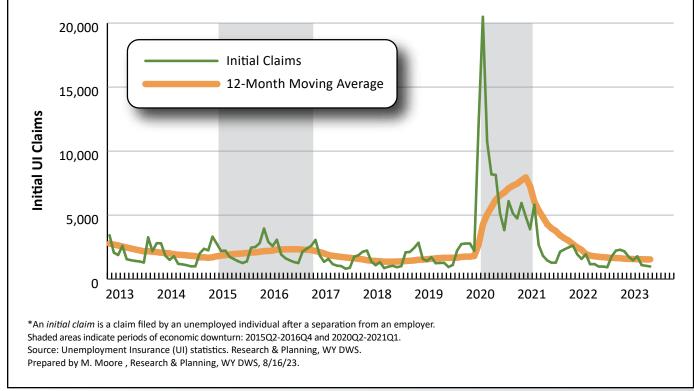

From June to July, initial Unemployment Insurance (UI) claims decreased by 5.2%, while continued weeks claimed (see Definitions, page 9) increased by 2.1%. Over the year, initial claims increased slightly by 0.4%, while continued claims increased by 7.3%. It is worth noting that the summer months in 2022 saw some of the fewest initial and continued UI claims on record.

#### **Initial Claims**

There were 985 initial claims in July 2023, slightly higher than 981 in July 2022 (4, or 0.4%). Over the month, initial claims fell from 1,039 in June (-54, or -5.2%). Initial claims typically decrease

## **UI Claims Online**

Weekly, monthly, and annual Unemployment Insurance claims for Wyoming available online at https://doe.state.wy.us/LMI/UI.htm.

during the summer months when employment picks up (see Figure 1).

Figure 1: Total Number of Initial Unemployment Insurance Claims for Wyoming by Year and Month, January 2013 to July 2023

6). Industries with noticeable over-theyear decreases in initial claims included construction (-44, or -18.7%), retail trade (-18, or -19.4%), and local education (-14, or -56.0%).