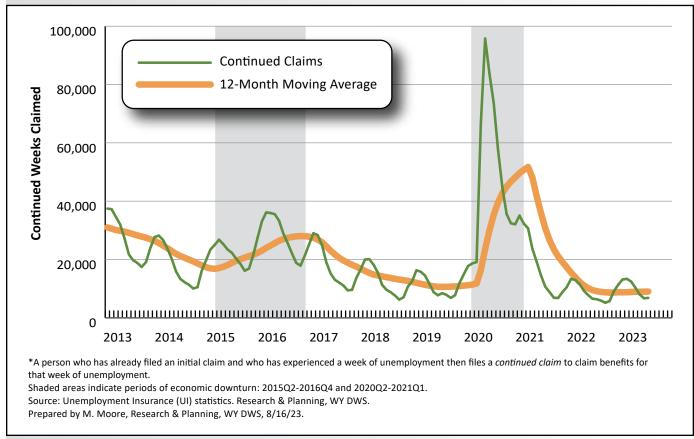

From June to July, initial Unemployment Insurance (UI) claims decreased by 5.2%, while continued weeks claimed (see Definitions, page 9) increased by 2.1%. Over the year, initial claims increased slightly by 0.4%, while continued claims increased by 7.3%. It is worth noting that the summer months in 2022 saw some of the fewest initial and continued UI claims on record.

#### **Continued Claims**

The total number of continued weeks claimed increased from 6,351 in July 2022 to 6,814 in July 2023 (463, or 7.3%). The number of unique claimants increased from 2,119 to 2,257 (138, or 6.5%) over the year (see Figure 2 and Table 2, page 7). The industries with the most continued weeks claimed included construction (1,241), trade, transportation, & utilities (1,140), education & health services (1,065), and professional & business services (790; see Figure 5, page 8). Industries that showed substantial over-the-year increases in continued claims included trade, transportation, & utilities (250, or 28.1%), professional & business services (237, or 42.9%), and manufacturing (81, or 27.5%).

# Figure 2: Total Number of Unemployment Insurance Continued Weeks Claimed for Wyoming by Year and Month, January 2013 to July 2023

| Table 1: Initial Unemployment Insurance Claims in Wyoming, July 2023 |                         |             |                          |            |                         |                    |                       |
|----------------------------------------------------------------------|-------------------------|-------------|--------------------------|------------|-------------------------|--------------------|-----------------------|
|                                                                      | Initial Claims<br>Filed |             | Over-the-Month<br>Change |            | Over-the-Year<br>Change |                    |                       |
| Inductor                                                             | Jul<br>2023             | Jun<br>2023 | Jul<br>2022              | N          | %                       | N                  | %                     |
| Industry<br>Total Claims Filed                                       | 985                     | 1,039       | 981                      | -54        | -5.2                    | 4                  | 0.4                   |
| Goods-Producing                                                      | 316                     | 277         | 362                      | 39         | 14.1                    | -46                | -12.7                 |
| Natural Resources & Mining (11, 21)                                  | 51                      | 47          | 63                       | 4          | 8.5                     | - <b>40</b><br>-12 | -12.7                 |
| Mining (21)                                                          | 48                      | 47          | 59                       | 4          | 8.5<br>9.1              | -12<br>-11         | -19.0                 |
| Construction (23)                                                    | 191                     | 189         | 235                      | 2          | 1.1                     | -44                | -18.7                 |
| Manufacturing (31-33)                                                | 72                      | 40          | 62                       | 32         | 80.0                    | 10                 | 16.1                  |
| Service-Providing                                                    | 582                     | <b>676</b>  | 508                      | <b>-94</b> | - <b>13.9</b>           | 74                 | 14.6                  |
| Trade, Transportation, & Utilities (22, 42, 44-45, 48-49)            | 161                     | 190         | 141                      | -29        | -15.3                   | 20                 | 14.2                  |
| Wholesale Trade (42)                                                 | 22                      | 23          | 21                       | -1         | -4.3                    | 1                  | 4.8                   |
| Retail Trade (44-45)                                                 | 75                      | 116         | 93                       | -41        | -35.3                   | -18                | -19.4                 |
| Transportation, Warehousing & Utilities (22, 44-49)                  | 62                      | 49          | 27                       | 13         | 26.5                    | 35                 | 129.6                 |
| Information (51)                                                     | 15                      | 16          | 10                       | -1         | -6.3                    | 5                  | 50.0                  |
| Financial Activities (52-53)                                         | 38                      | 42          | 27                       | -4         | -9.5                    | 11                 | 40.7                  |
| Professional & Business Services (54-56)                             | 123                     | 106         | 107                      | 17         | 16.0                    | 16                 | 15.0                  |
| Education & Health Services (61-62)                                  | 109                     | 171         | 99                       | -62        | -36.3                   | 10                 | 10.1                  |
| Leisure & Hospitality (71-72)                                        | 105                     | 124         | 103                      | -17        | -13.7                   | 4                  | 3.9                   |
| Other Services, except Public Admin. (81)                            | 27                      | 25          | 18                       | 2          | 8.0                     | 9                  | 50.0                  |
| Government                                                           | 68                      | 69          | 90                       | -1         | - <b>1.4</b>            | -22                | - <b>24.4</b>         |
| Federal Government                                                   | 7                       | 6           | 10                       | 1          | 16.7                    | -3                 | -30.0                 |
|                                                                      | ,<br>8                  | 4           |                          | 4          |                         | -8                 | -50.0                 |
| State Government                                                     | 8<br>51                 |             | 16                       |            | 100.0                   |                    | -50.0<br>-19.0        |
| Local Government<br>Local Education                                  | 11                      | 58<br>19    | 63<br>25                 | -7<br>-8   | -12.1<br>-42.1          | -12<br>-14         | -19.0<br>-56.0        |
| Unclassified                                                         | 11<br>18                | 19<br>16    | 25<br>19                 | -o<br>2    | -42.1<br>12.5           | -14<br>-1          | -56.0<br>- <b>5.3</b> |
|                                                                      | 10                      | 10          | 19                       | 2          | 12.5                    | -1                 | -5.5                  |
| Laramie County                                                       | 480                     |             | 4.0.0                    |            |                         |                    | _                     |
| Total Claims Filed                                                   | 158                     | 159         | 167                      | -1         | -0.6                    | -9                 | -5.4                  |
| Goods-Producing                                                      | 36                      | 27          | 55                       | 9          | 33.3                    | -19                | -34.5                 |
| Construction                                                         | 28                      | 21          | 46                       | 7          | 33.3                    | -18                | -39.1                 |
| Service-Providing                                                    | 113                     | 123         | 94                       | -10        | -8.1                    | 19                 | 20.2                  |
| Trade, Transportation, & Utilities (22,42,44-45,48-49)               | 30                      | 41          | 31                       | -11        | -26.8                   | -1                 | -3.2                  |
| Financial Activities (52, 53)                                        | 5                       | 5           | 6                        | 0          | 0.0                     | -1                 | -16.7                 |
| Professional & Business Services (54 - 56)                           | 48                      | 34          | 23                       | 14         | 41.2                    | 25                 | 108.7                 |
| Educational & Health Services (61-62)                                | 15                      | 21          | 12                       | -6         | -28.6                   | 3                  | 25.0                  |
| Leisure & Hospitality (71-72)                                        | 7                       | 11          | 12                       | -4         | -36.4                   | -5                 | -41.7                 |
| Government                                                           | 5                       | 6           | 14                       | -1         | -16.7                   | -9                 | -64.3                 |
| Natrona County                                                       |                         |             |                          |            |                         |                    |                       |
| Total Claims Filed                                                   | 173                     | 149         | 133                      | 24         | 16.1                    | 40                 | 30.1                  |
| Goods-Producing                                                      | 50                      | 25          | 41                       | 25         | 100.0                   | 9                  | 22.0                  |
| Construction                                                         | 20                      | 10          | 22                       | 10         | 100.0                   | -2                 | -9.1                  |
| Service-Providing                                                    | 115                     | 116         | 84                       | -1         | -0.9                    | 31                 | 36.9                  |
| Trade, Transportation, & Utilities (22,42,44-45,48-49)               | 37                      | 40          | 23                       | -3         | -7.5                    | 14                 | 60.9                  |
| Financial Activities (52, 53)                                        | 12                      | 5           | 7                        | 7          | 140.0                   | 5                  | 71.4                  |
| Professional & Business Services (54 - 56)                           | 12                      | 11          | 14                       | 1          | 9.1                     | -2                 | -14.3                 |
| Educational & Health Services (61-62)                                | 17                      | 27          | 15                       | -10        | -37.0                   | 2                  | 13.3                  |
| Leisure & Hospitality (71-72)                                        | 28                      | 23          | 15                       | 5          | 21.7                    | 13                 | 86.7                  |
| Government                                                           | 5                       | 3           | 7                        | 2          | 66.7                    | -2                 | -28.6                 |
| N/D = Not discloseable due to confidentiality.                       |                         |             |                          |            |                         |                    |                       |