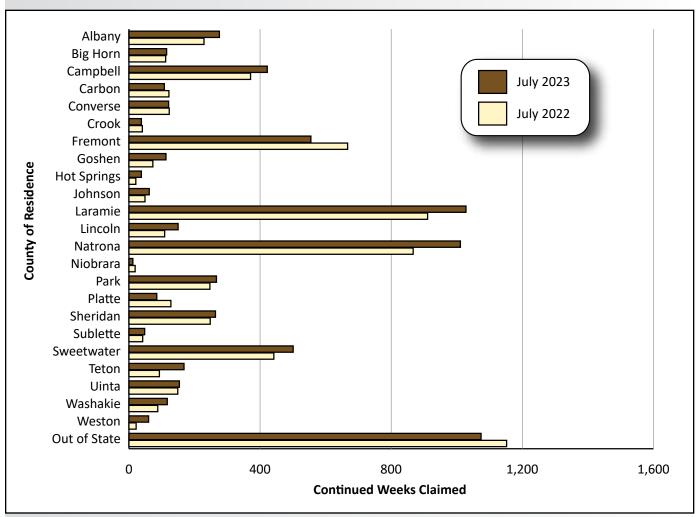

Wyoming had 1,074 continued weeks claimed by out-of-state claimants, more than any individual county (see Figure 6, page 8, and Table 4, page 9). The counties with the greatest number of claims were Laramie (1,028), Natrona (1,011), and Fremont (555).