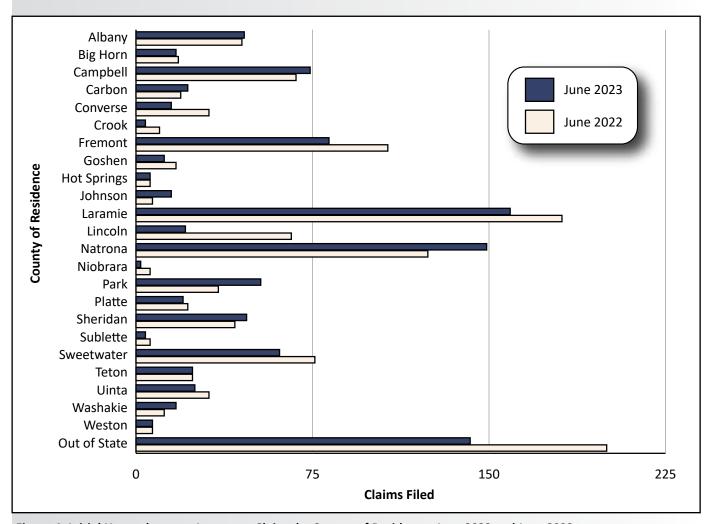

Laramie County had the most initial

Figure 1: Total Number of Initial Unemployment Insurance Claims for Wyoming by Year and Month, January 2013 to June 2023

claims with 159, followed by Natrona (149), Fremont (82), and Sweetwater (61) counties. Wyoming also had 142 out-of-state claimants (see Table 3, page 9).

Wyoming had 1,025 continued weeks claimed by out-of-state recipients. The counties with the largest numbers of continued weeks claimed included Laramie (988), Natrona (987), and Sweetwater (527).

Figure 2: Total Number of Unemployment Insurance Continued Weeks Claimed for Wyoming by Year and Month, January 2013 to June 2023