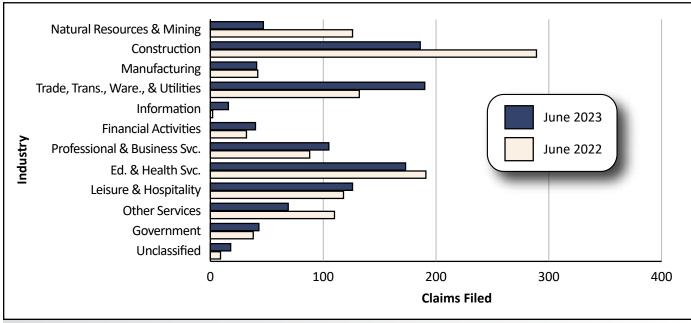

The industries with the largest numbers of initial claims included

#### **UI Claims Online**

Weekly, monthly, and annual Unemployment Insurance claims for Wyoming available online at https://doe.state.wy.us/LMI/UI.htm.

trade, transportation, & utilities (190), construction (186), education & health services (173), and leisure & hospitality (126). Industries that showed substantial over-the-year decreases in initial claims included construction (-103, or -35.6%) and mining (-78, or -63.9%; see Table 1, page 5, and Figure 4, page 6).

The industries with the most continued

weeks claimed included construction (1,171), trade, transportation, & utilities (1,137), education & health services (907), and leisure & hospitality (788; see Figure 6, page 8). Over-the-year decreases were seen in industries such as construction (-204, or -14.8%) and transportation, warehousing, & utilities (-177, or -35.3%). Industries with over-the-year increases in continued claims included professional & business services (222, or 43.2%) and retail trade (130, or 26.5%).