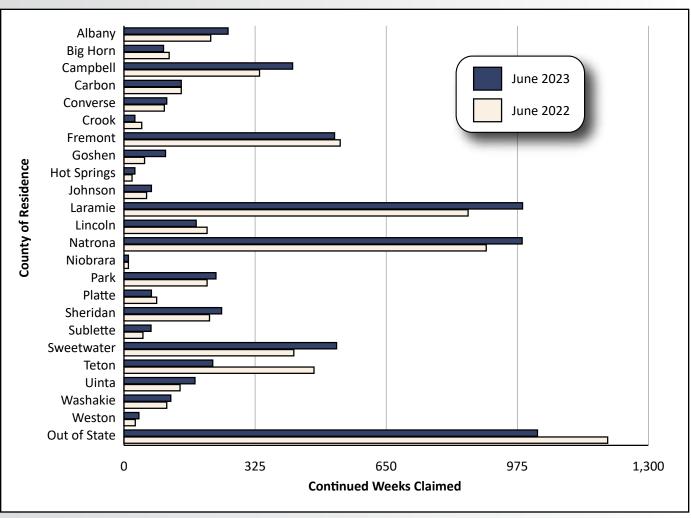

Laramie County had the most initial

Figure 1: Total Number of Initial Unemployment Insurance Claims for Wyoming by Year and Month, January 2013 to June 2023

claims with 159, followed by Natrona (149), Fremont (82), and Sweetwater (61) counties. Wyoming also had 142 out-of-state claimants (see Table 3, page 9).

Wyoming had 1,025 continued weeks claimed by out-of-state recipients. The counties with the largest numbers of continued weeks claimed included Laramie (988), Natrona (987), and Sweetwater (527).

Figure 2: Total Number of Unemployment Insurance Continued Weeks Claimed for Wyoming by Year and Month, January 2013 to June 2023