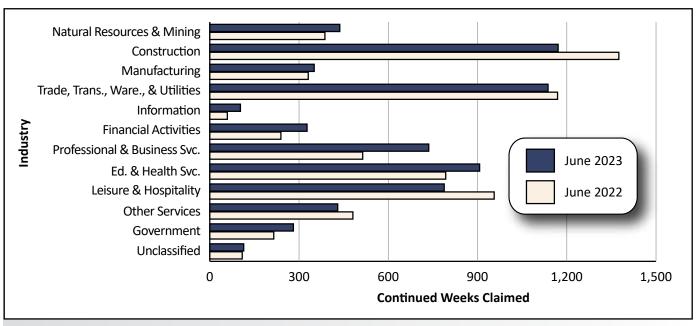

The industries with the most continued

weeks claimed included construction (1,171), trade, transportation, & utilities (1,137), education & health services (907), and leisure & hospitality (788; see Figure 6, page 8). Over-the-year decreases were seen in industries such as construction (-204, or -14.8%) and transportation, warehousing, & utilities (-177, or -35.3%). Industries with over-the-year increases in continued claims included professional & business services (222, or 43.2%) and retail trade (130, or 26.5%).

Wyoming had 1,025 continued weeks claimed by out-of-state recipients. The counties with the largest numbers of continued weeks claimed included Laramie (988), Natrona (987), and Sweetwater (527).

Figure 2: Total Number of Unemployment Insurance Continued Weeks Claimed for Wyoming by Year and Month, January 2013 to June 2023