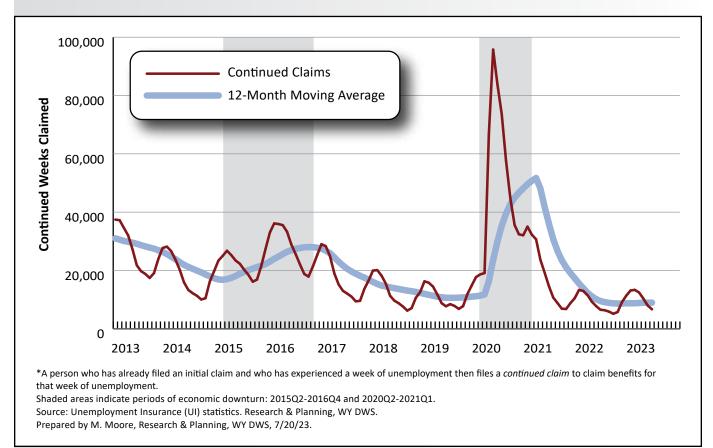

#### **Continued Claims**

The total number of continued weeks claimed increased from 6,524 in June 2022 to 6,673 in June 2023 (149, or 2.3%). Continued claims decreased 16.3% over the month, which is a common pattern historically. The number of unique claimants increased from 2,022 to 2,250 over the year (228, or 11.3%; see Figure 2 and Table 2, page 7).

Wyoming had 1,025 continued weeks claimed by out-of-state recipients. The counties with the largest numbers of continued weeks claimed included Laramie (988), Natrona (987), and Sweetwater (527).

Figure 2: Total Number of Unemployment Insurance Continued Weeks Claimed for Wyoming by Year and Month, January 2013 to June 2023