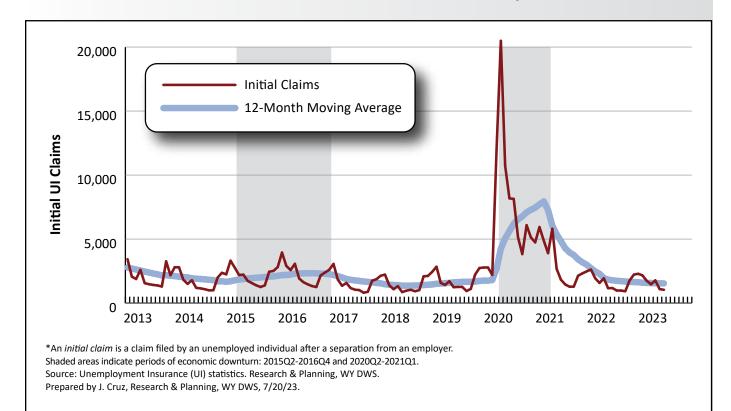

# **UI Claims Follow Seasonal Trends, Drop from May to June**

by: Laura Yetter, Senior Economist

Initial Unemployment Insurance (UI) claims decreased from May to June as summer employment increased.

Continued weeks claimed (see Definitions, page 9) also decreased from May to June, but remained higher than they were a year ago.

#### **Initial Claims**

There were 1,039 initial claims in June 2023, down from 1,174 in June 2022 (-135, or -11.5%). Claims were 4.9% lower in June compared to May. This is a common pattern as summer employment continues to increase (see Figure 1).

Laramie County had the most initial

Figure 1: Total Number of Initial Unemployment Insurance Claims for Wyoming by Year and Month, January 2013 to June 2023

claims with 159, followed by Natrona (149), Fremont (82), and Sweetwater (61) counties. Wyoming also had 142 out-of-state claimants (see Table 3, page 9).