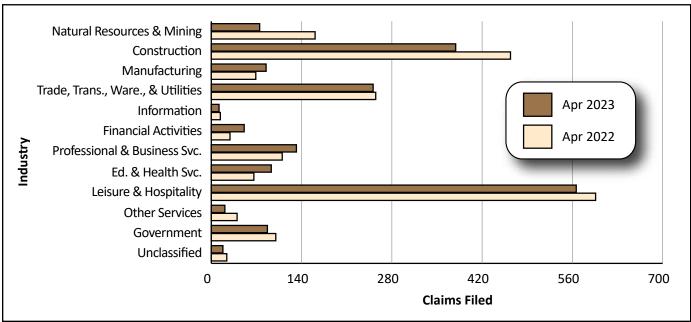

#### **UI Claims Online**

Weekly, monthly, and annual Unemployment Insurance claims for Wyoming available online at https://doe.state.wy.us/LMI/UI.htm.

The industries with the largest numbers of initial claims included leisure & hospitality (566), construction (379), trade, transportation, & utilities (251), and professional & business services (132; see Table 1, page 5, and Figure 4, page 6).

Figure 3: Initial Unemployment Insurance Claims by Major Industry in Wyoming, April 2022 and April 2023

Figure 4: Initial Unemployment Insurance Claims by County of Residence, April 2022 and April 2023