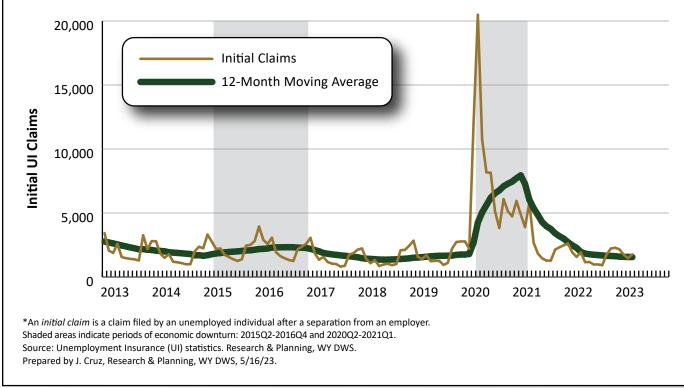

#### **Initial Claims**

There were 1,776 initial claims in April 2023, down from 1,932 in April 2022 (-156, or -8.1%). Initial claims increased from 1,469 in March 2023 to 1,776 in April (307, or 20.9%). Initial claims often rise from March to April due to an increase in leisure & hospitality claims (see Figure 1).

#### **UI Claims Online**

Weekly, monthly, and annual Unemployment Insurance claims for Wyoming available online at https://doe.state.wy.us/LMI/UI.htm.

The industries with the largest numbers of initial claims included leisure & hospitality (566), construction (379), trade, transportation, & utilities (251), and professional & business services (132; see Table 1, page 5, and Figure 4, page 6).

Teton (360), Laramie (232), Natrona (220), and Campbell (106) counties had

Figure 1: Total Number of Initial Unemployment Insurance Claims for Wyoming by Year and Month, January 2012 to April 2023

the largest number of initial claims. In addition, there were 257 initial claims by out-of-state claimants (see Figure 4, page 6, and Table 3, page 9).