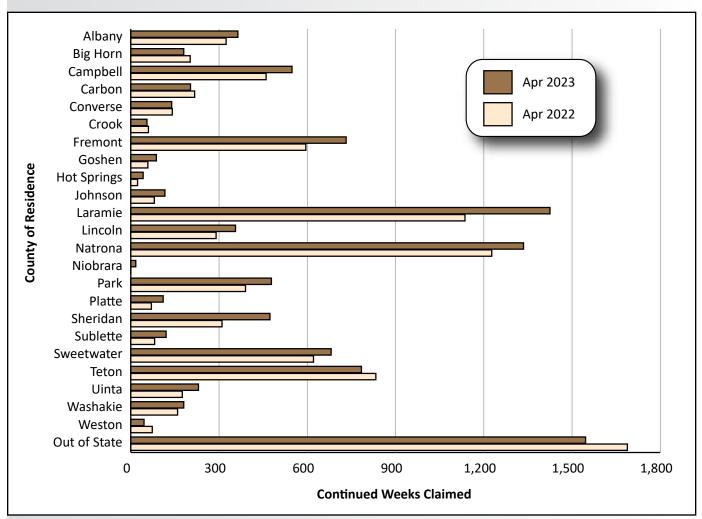

Out-of-state claimants had the greatest number of continued claims with 1,546, followed by Laramie (1,425), Natrona (1,335) and Teton (784) counties.

| Table 1: Initial Unemployment Insurance Claims in V                                                                                                    | Wyoming,                | , April 202 | 3           |                          |       |                         |       |
|--------------------------------------------------------------------------------------------------------------------------------------------------------|-------------------------|-------------|-------------|--------------------------|-------|-------------------------|-------|
|                                                                                                                                                        | Initial Claims<br>Filed |             |             | Over-the-Month<br>Change |       | Over-the-Year<br>Change |       |
| Industry                                                                                                                                               | Apr<br>2023             | Mar<br>2023 | Apr<br>2022 | N                        | %     | N                       | %     |
| Total Claims Filed                                                                                                                                     | 1,776                   | 1,469       | 1,932       | 307                      | 20.9  | -156                    | -8.1  |
| Goods-Producing                                                                                                                                        | 541                     | 629         | 694         | -88                      | -14.0 | -153                    | -22.0 |
| Natural Resources & Mining (11, 21)                                                                                                                    | 75                      | 91          | 161         | -16                      | -17.6 | -86                     | -53.4 |
| Mining (21)                                                                                                                                            | 63                      | 85          | 151         | -22                      | -25.9 | -88                     | -58.3 |
| Construction (23)                                                                                                                                      | 379                     | 421         | 464         | -42                      | -10.0 | -85                     | -18.3 |
| Manufacturing (31-33)                                                                                                                                  | 85                      | 116         | 69          | -31                      | -26.7 | 16                      | 23.2  |
| Service-Providing                                                                                                                                      | 1,129                   | 724         | 1,111       | 405                      | 55.9  | 18                      | 1.6   |
| Trade, Transportation, & Utilities (22, 42, 44-45, 48-49)                                                                                              | 251                     | 224         | 255         | 27                       | 12.1  | -4                      | -1.6  |
| Wholesale Trade (42)                                                                                                                                   | 31                      | 32          | 22          | -1                       | -3.1  | 9                       | 40.9  |
| Retail Trade (44-45)                                                                                                                                   | 129                     | 94          | 101         | 35                       | 37.2  | 28                      | 27.7  |
| Transportation, Warehousing & Utilities (22, 44-49)                                                                                                    | 89                      | 97          | 130         | -8                       | -8.2  | -41                     | -31.5 |
| Information (51)                                                                                                                                       | 12                      | 12          | 14          | 0                        | 0.0   | -2                      | -14.3 |
| Financial Activities (52-53)                                                                                                                           | 51                      | 35          | 29          | 16                       | 45.7  | 22                      | 75.9  |
| Professional & Business Services (54-56)                                                                                                               | 132                     | 114         | 110         | 18                       | 15.8  | 22                      | 20.0  |
| Education & Health Services (61-62)                                                                                                                    | 93                      | 82          | 66          | 11                       | 13.4  | 27                      | 40.9  |
| Leisure & Hospitality (71-72)                                                                                                                          | 566                     | 234         | 596         | 332                      | 141.9 | -30                     | -5.0  |
| Other Services, except Public Admin. (81)                                                                                                              | 21                      | 21          | 40          | 0                        | 0.0   | -19                     | -47.5 |
| Government                                                                                                                                             | 87                      | 100         | 100         | -13                      | -13.0 | -13                     | -13.0 |
| Federal Government                                                                                                                                     | 24                      | 41          | 36          | -17                      | -41.5 | -12                     | -33.3 |
| State Government                                                                                                                                       | 11                      | 17          | 9           | -6                       | -35.3 | 2                       | 22.2  |
| Local Government                                                                                                                                       | 50                      | 41          | 54          | 9                        | 22.0  | -4                      | -7.4  |
| Local Education                                                                                                                                        | 9                       | 9           | 17          | Ő                        | 0.0   | -8                      | -47.1 |
| Unclassified                                                                                                                                           | 18                      | 14          | 24          | 4                        | 28.6  | -6                      | -25.0 |
| Laramie County                                                                                                                                         |                         |             |             |                          |       |                         |       |
| Total Claims Filed                                                                                                                                     | 232                     | 239         | 179         | -7                       | -2.9  | 53                      | 29.6  |
| Goods-Producing                                                                                                                                        | 75                      | 95          | 72          | -20                      | -21.1 | 3                       | 4.2   |
| Construction                                                                                                                                           | 57                      | 78          | 63          | -21                      | -26.9 | -6                      | -9.5  |
| Service-Providing                                                                                                                                      | 138                     | 135         | 96          | 3                        | 2.2   | 42                      | 43.8  |
| Trade, Transportation, & Utilities (22,42,44-45,48-49)                                                                                                 | 60                      | 43          | 40          | 17                       | 39.5  | 20                      | 50.0  |
| Financial Activities (52, 53)                                                                                                                          | 10                      | 8           | 5           | 2                        | 25.0  | 5                       | 100.0 |
| Professional & Business Services (54 - 56)                                                                                                             | 24                      | 31          | 23          | -7                       | -22.6 | 1                       | 4.3   |
| Educational & Health Services (61 - 62)                                                                                                                | 16                      | 24          | 14          | -8                       | -33.3 | 2                       | 14.3  |
| Leisure & Hospitality (71 - 72)                                                                                                                        | 17                      | 24          | 11          | -7                       | -29.2 | 6                       | 54.5  |
| Government                                                                                                                                             | 10                      | 7           | 7           | 3                        | 42.9  | 3                       | 42.9  |
| Natrona County                                                                                                                                         |                         |             |             |                          | I     |                         |       |
| Total Claims Filed                                                                                                                                     | 220                     | 217         | 230         | 3                        | 1.4   | -10                     | -4.3  |
| Goods-Producing                                                                                                                                        | 111                     | 108         | 108         | 3                        | 2.8   | 3                       | 2.8   |
| Construction                                                                                                                                           | 92                      | 65          | 87          | 27                       | 41.5  | 5                       | 5.7   |
| Service-Providing                                                                                                                                      | 103                     | 101         | 109         | 2                        | 2.0   | -6                      | -5.5  |
| Trade, Transportation, & Utilities (22,42,44-45,48-49)                                                                                                 | 43                      | 30          | 41          | 13                       | 43.3  | 2                       | 4.9   |
| Financial Activities (52, 53)                                                                                                                          | 7                       | 5           | 5           | 2                        | 40.0  | 2                       | 40.0  |
| Professional & Business Services (54 - 56)                                                                                                             | 17                      | 20          | 18          | -3                       | -15.0 | -1                      | -5.6  |
| Educational & Health Services (61 - 62)                                                                                                                | 24                      | 21          | 12          | 3                        | 14.3  | 12                      | 100.0 |
| Leisure & Hospitality (71 - 72)                                                                                                                        | 5                       | 16          | 20          | -11                      | -68.8 | -15                     | -75.0 |
| Government                                                                                                                                             | 4                       | 6           | 6           | -2                       | -33.3 | -2                      | -33.3 |
| N/D = Not discloseable due to confidentiality.<br>Source: Unemployment Insurance claims database.<br>Prepared by J. Cruz, Research & Planning, WY DWS, | 5/15/23.                |             |             |                          |       |                         |       |