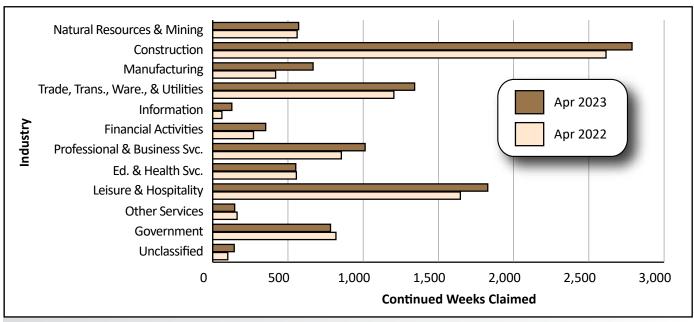

#### **UI Claims Online**

Weekly, monthly, and annual Unemployment Insurance claims for Wyoming available online at https://doe.state.wy.us/LMI/UI.htm.

The industries with the largest numbers of initial claims included leisure & hospitality (566), construction (379), trade, transportation, & utilities (251), and professional & business services (132; see Table 1, page 5, and Figure 4, page 6).

The industries with the most continued weeks claimed included construction (2,787), leisure & hospitality (1,828), trade, transportation & utilities (1,342), and professional & business services (1,013).