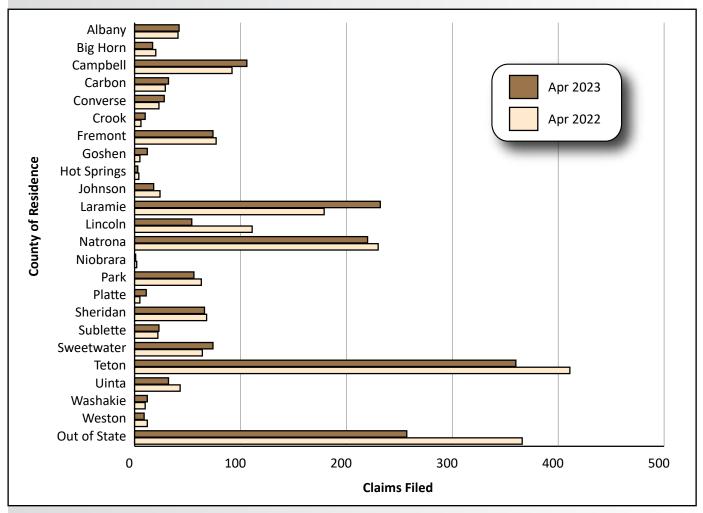

Teton (360), Laramie (232), Natrona (220), and Campbell (106) counties had

Figure 1: Total Number of Initial Unemployment Insurance Claims for Wyoming by Year and Month, January 2012 to April 2023

the largest number of initial claims. In addition, there were 257 initial claims by out-of-state claimants (see Figure 4, page 6, and Table 3, page 9).

Figure 3: Initial Unemployment Insurance Claims by Major Industry in Wyoming, April 2022 and April 2023

Figure 4: Initial Unemployment Insurance Claims by County of Residence, April 2022 and April 2023