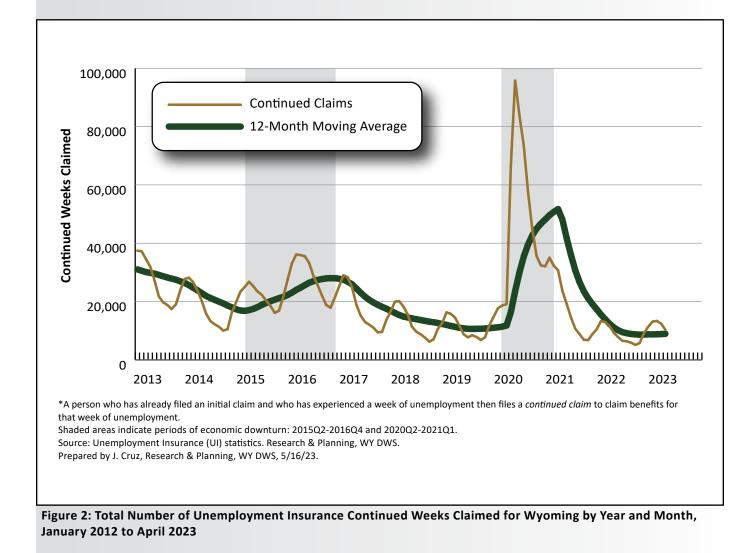

#### **Continued Claims**

The total number of continued weeks claimed increased from 9,273 in April 2022 to 10,317 in April 2023 (1,044 or 11.3%). Continued claims decreased 16.9% over the month, which is a common pattern historically (see Figure 2). The number of unique claimants increased from 3,502 to 3,795 (293, or 8.4%) over the year (see Table 2, page 7.)

The industries with the most continued weeks claimed included construction (2,787), leisure & hospitality (1,828), trade, transportation & utilities (1,342), and professional & business services (1,013).

Out-of-state claimants had the greatest number of continued claims with 1,546, followed by Laramie (1,425), Natrona (1,335) and Teton (784) counties.

| Table 1: Initial Unemployment Insurance Claims in V                                                                                                    | Wyoming,                | , April 202 | 3           |                          |       |                         |       |
|--------------------------------------------------------------------------------------------------------------------------------------------------------|-------------------------|-------------|-------------|--------------------------|-------|-------------------------|-------|
|                                                                                                                                                        | Initial Claims<br>Filed |             |             | Over-the-Month<br>Change |       | Over-the-Year<br>Change |       |
| Industry                                                                                                                                               | Apr<br>2023             | Mar<br>2023 | Apr<br>2022 | N                        | %     | N                       | %     |
| Total Claims Filed                                                                                                                                     | 1,776                   | 1,469       | 1,932       | 307                      | 20.9  | -156                    | -8.1  |
| Goods-Producing                                                                                                                                        | 541                     | 629         | 694         | -88                      | -14.0 | -153                    | -22.0 |
| Natural Resources & Mining (11, 21)                                                                                                                    | 75                      | 91          | 161         | -16                      | -17.6 | -86                     | -53.4 |
| Mining (21)                                                                                                                                            | 63                      | 85          | 151         | -22                      | -25.9 | -88                     | -58.3 |
| Construction (23)                                                                                                                                      | 379                     | 421         | 464         | -42                      | -10.0 | -85                     | -18.3 |
| Manufacturing (31-33)                                                                                                                                  | 85                      | 116         | 69          | -31                      | -26.7 | 16                      | 23.2  |
| Service-Providing                                                                                                                                      | 1,129                   | 724         | 1,111       | 405                      | 55.9  | 18                      | 1.6   |
| Trade, Transportation, & Utilities (22, 42, 44-45, 48-49)                                                                                              | 251                     | 224         | 255         | 27                       | 12.1  | -4                      | -1.6  |
| Wholesale Trade (42)                                                                                                                                   | 31                      | 32          | 22          | -1                       | -3.1  | 9                       | 40.9  |
| Retail Trade (44-45)                                                                                                                                   | 129                     | 94          | 101         | 35                       | 37.2  | 28                      | 27.7  |
| Transportation, Warehousing & Utilities (22, 44-49)                                                                                                    | 89                      | 97          | 130         | -8                       | -8.2  | -41                     | -31.5 |
| Information (51)                                                                                                                                       | 12                      | 12          | 14          | 0                        | 0.0   | -2                      | -14.3 |
| Financial Activities (52-53)                                                                                                                           | 51                      | 35          | 29          | 16                       | 45.7  | 22                      | 75.9  |
| Professional & Business Services (54-56)                                                                                                               | 132                     | 114         | 110         | 18                       | 15.8  | 22                      | 20.0  |
| Education & Health Services (61-62)                                                                                                                    | 93                      | 82          | 66          | 11                       | 13.4  | 27                      | 40.9  |
| Leisure & Hospitality (71-72)                                                                                                                          | 566                     | 234         | 596         | 332                      | 141.9 | -30                     | -5.0  |
| Other Services, except Public Admin. (81)                                                                                                              | 21                      | 21          | 40          | 0                        | 0.0   | -19                     | -47.5 |
| Government                                                                                                                                             | 87                      | 100         | 100         | -13                      | -13.0 | -13                     | -13.0 |
| Federal Government                                                                                                                                     | 24                      | 41          | 36          | -17                      | -41.5 | -12                     | -33.3 |
| State Government                                                                                                                                       | 11                      | 17          | 9           | -6                       | -35.3 | 2                       | 22.2  |
| Local Government                                                                                                                                       | 50                      | 41          | 54          | 9                        | 22.0  | -4                      | -7.4  |
| Local Education                                                                                                                                        | 9                       | 9           | 17          | Ő                        | 0.0   | -8                      | -47.1 |
| Unclassified                                                                                                                                           | 18                      | 14          | 24          | 4                        | 28.6  | -6                      | -25.0 |
| Laramie County                                                                                                                                         |                         |             |             |                          |       |                         |       |
| Total Claims Filed                                                                                                                                     | 232                     | 239         | 179         | -7                       | -2.9  | 53                      | 29.6  |
| Goods-Producing                                                                                                                                        | 75                      | 95          | 72          | -20                      | -21.1 | 3                       | 4.2   |
| Construction                                                                                                                                           | 57                      | 78          | 63          | -21                      | -26.9 | -6                      | -9.5  |
| Service-Providing                                                                                                                                      | 138                     | 135         | 96          | 3                        | 2.2   | 42                      | 43.8  |
| Trade, Transportation, & Utilities (22,42,44-45,48-49)                                                                                                 | 60                      | 43          | 40          | 17                       | 39.5  | 20                      | 50.0  |
| Financial Activities (52, 53)                                                                                                                          | 10                      | 8           | 5           | 2                        | 25.0  | 5                       | 100.0 |
| Professional & Business Services (54 - 56)                                                                                                             | 24                      | 31          | 23          | -7                       | -22.6 | 1                       | 4.3   |
| Educational & Health Services (61 - 62)                                                                                                                | 16                      | 24          | 14          | -8                       | -33.3 | 2                       | 14.3  |
| Leisure & Hospitality (71 - 72)                                                                                                                        | 17                      | 24          | 11          | -7                       | -29.2 | 6                       | 54.5  |
| Government                                                                                                                                             | 10                      | 7           | 7           | 3                        | 42.9  | 3                       | 42.9  |
| Natrona County                                                                                                                                         |                         |             |             |                          | I     |                         |       |
| Total Claims Filed                                                                                                                                     | 220                     | 217         | 230         | 3                        | 1.4   | -10                     | -4.3  |
| Goods-Producing                                                                                                                                        | 111                     | 108         | 108         | 3                        | 2.8   | 3                       | 2.8   |
| Construction                                                                                                                                           | 92                      | 65          | 87          | 27                       | 41.5  | 5                       | 5.7   |
| Service-Providing                                                                                                                                      | 103                     | 101         | 109         | 2                        | 2.0   | -6                      | -5.5  |
| Trade, Transportation, & Utilities (22,42,44-45,48-49)                                                                                                 | 43                      | 30          | 41          | 13                       | 43.3  | 2                       | 4.9   |
| Financial Activities (52, 53)                                                                                                                          | 7                       | 5           | 5           | 2                        | 40.0  | 2                       | 40.0  |
| Professional & Business Services (54 - 56)                                                                                                             | 17                      | 20          | 18          | -3                       | -15.0 | -1                      | -5.6  |
| Educational & Health Services (61 - 62)                                                                                                                | 24                      | 21          | 12          | 3                        | 14.3  | 12                      | 100.0 |
| Leisure & Hospitality (71 - 72)                                                                                                                        | 5                       | 16          | 20          | -11                      | -68.8 | -15                     | -75.0 |
| Government                                                                                                                                             | 4                       | 6           | 6           | -2                       | -33.3 | -2                      | -33.3 |
| N/D = Not discloseable due to confidentiality.<br>Source: Unemployment Insurance claims database.<br>Prepared by J. Cruz, Research & Planning, WY DWS, | 5/15/23.                |             |             |                          |       |                         |       |