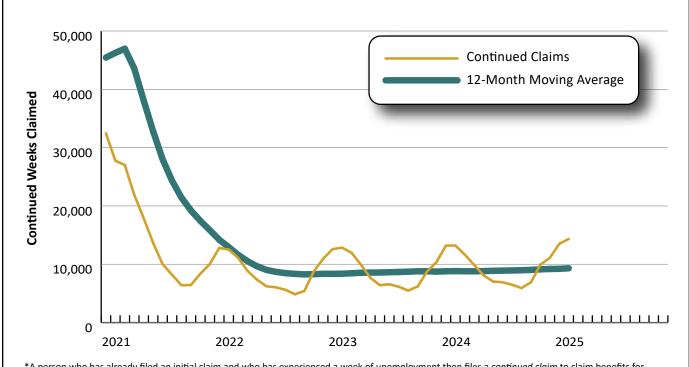

#### **Continued Claims**

The total number of continued weeks claimed increased from 13,208 in February 2024 to 14,340 in February 2025 (1,132, or 8.6%; see Table 2, page 7). The total number of continued weeks claimed followed their normal seasonal pattern (see Figure 2), and increased over the month by 822 claims (6.1%). The total number of unique claimants increased by 764 (19.6%) over the month and 380 (8.9%) over the year.

Prepared by J. Cruz, Research & Planning, WY DWS, 3/13/25.

Figure 2: Total Number of Unemployment Insurance Continued Weeks Claimed for Wyoming by Year and Month, January 2021 to February 2025

|                                                                                                                                                          | Initial Claims<br>Filed |                   |                  | Over-the-Month<br>Change |                       | Over-the-Year<br>Change |                   |
|----------------------------------------------------------------------------------------------------------------------------------------------------------|-------------------------|-------------------|------------------|--------------------------|-----------------------|-------------------------|-------------------|
| Industry                                                                                                                                                 | Feb<br>2025             | Jan<br>2025       | Feb<br>2024      | N                        | %                     | N                       | %                 |
| Total Claims Filed                                                                                                                                       | 1,699                   | 2,245             | 1,501            | -546                     | -24.3                 | 198                     | 13.               |
| Goods-Producing                                                                                                                                          | 824                     | 1,226             | 678              | -402                     | -32.8                 | 146                     | 21.               |
| Natural Resources & Mining (11, 21)                                                                                                                      | 103                     | 193               | 108              | -90                      | -46.6                 | -5                      | -4.               |
| Mining (21)                                                                                                                                              | 93                      | 173               | 90               | -80                      | -46.2                 | 3                       | 3.                |
| Construction (23)                                                                                                                                        | 638                     | 936               | 480              | -298                     | -31.8                 | 158                     | 32.               |
| Manufacturing (31-33)                                                                                                                                    | 82                      | 96                | 89               | -14                      | -14.6                 | -7                      | -7.               |
| Service-Providing                                                                                                                                        | 718                     | 872               | 732              | -154                     | -17.7                 | -14                     | -1.               |
| Trade, Transportation, & Utilities (22, 42, 44-45, 48-49)                                                                                                | 250                     | 271               | 258              | -21                      | -7.7                  | -8                      | -3                |
| Wholesale Trade (42)                                                                                                                                     | 41                      | 39                | 31               | 2                        | 5.1                   | 10                      | 32.               |
| Retail Trade (44-45)                                                                                                                                     | 101                     | 129               | 110              | -28                      | -21.7                 | -9                      | -8                |
| Transportation, Warehousing & Utilities (22, 44-49)                                                                                                      | 107                     | 103               | 116              | 4                        | 3.9                   | -9                      | -7.               |
| Information (51)                                                                                                                                         | 10                      | 15                | 15               | -5                       | -33.3                 | -5                      | -33               |
| Financial Activities (52-53)                                                                                                                             | 36                      | 35                | 34               | 1                        | 2.9                   | 2                       | 5                 |
| Professional & Business Services (54-56)                                                                                                                 | 188                     | 237               | 168              | -49                      | -20.7                 | 20                      | 11                |
| Education & Health Services (61-62)                                                                                                                      | 80                      | 101               | 92               | -21                      | -20.8                 | -12                     | -13               |
| Leisure & Hospitality (71-72)                                                                                                                            | 124                     | 181               | 136              | -57                      | -31.5                 | -12                     | -8                |
| Other Services, except Public Admin. (81)                                                                                                                | 28                      | 28                | 27               | 0                        | 0.0                   | 1                       | 3                 |
| Government                                                                                                                                               | 132                     | 116               | 81               | 16                       | 13.8                  | 51                      | 63                |
| Federal Government                                                                                                                                       | 82                      | 53                | 22               | 29                       | 54.7                  | 60                      | 272               |
| State Government                                                                                                                                         | 10                      | 12                | 14               | -2                       | -16.7                 | -4                      | -28               |
| Local Government                                                                                                                                         | 38                      | 51                | 44               | -13                      | -25.5                 | -6                      | -13               |
| Local Education                                                                                                                                          | 4                       | 11                | 12               | -7                       | -63.6                 | -8                      | -66               |
| Unclassified                                                                                                                                             | 23                      | 30                | 8                | -7                       | -23.3                 | 15                      | 187               |
| Laramie County<br>Total Claims Filed                                                                                                                     | 205                     | 270               | 266              | 0.5                      | -23.0                 | 10                      |                   |
|                                                                                                                                                          | 285                     | 370               |                  | -85                      |                       | 19                      | 7.                |
| Goods-Producing                                                                                                                                          | 114                     | 215               | 114              | -101                     | -47.0                 | 0                       | 0.                |
| Construction                                                                                                                                             | 99                      | 200               | 103              | -101                     | -50.5                 | -4                      | -3.               |
| Service-Providing                                                                                                                                        | 148                     | 138               | 138              | 10                       | 7.2                   | 10                      | 7                 |
| Trade, Transportation, & Utilities (22,42,44-45,48-49)                                                                                                   | 36                      | 41                | 49               | -5                       | -12.2                 | -13                     | -26               |
| Financial Activities (52, 53)                                                                                                                            | 7                       | 6                 | 5                | 1                        | 16.7                  | 2                       | 40                |
| Professional & Business Services (54 - 56)                                                                                                               | 55                      | 34                | 45               | 21                       | 61.8                  | 10                      | 22                |
| Educational & Health Services (61-62)                                                                                                                    | 21                      | 26                | 14               | -5                       | -19.2                 | 7                       | 50.               |
| Leisure & Hospitality (71-72)                                                                                                                            | 20                      | 19                | 16               | 1                        | 5.3                   | 4                       | 25                |
| Government                                                                                                                                               | 17                      | 10                | 11               | 7                        | 70.0                  | 6                       | 54                |
| Natrona County<br>Total Claims Filed                                                                                                                     | 229                     | 311               | 235              | -82                      | -26.4                 | -6                      | -2.               |
|                                                                                                                                                          |                         |                   |                  | İ                        |                       |                         |                   |
| Goods-Producing                                                                                                                                          | 111                     | 178               | 99               | -67                      | -37.6                 | 12                      | 12                |
| Construction Service-Providing                                                                                                                           | 87<br>111               | 151<br><b>127</b> | 79<br><b>127</b> | -64<br>- <b>16</b>       | -42.4<br>12.6         | 8<br>- <b>16</b>        | 10<br>- <b>12</b> |
| Trade, Transportation, & Utilities (22,42,44-45,48-49)                                                                                                   | <b>111</b><br>36        | 37                | <b>127</b><br>46 | -10                      | - <b>12.6</b><br>-2.7 | -10<br>-10              | -12<br>-21        |
| Financial Activities (52, 53)                                                                                                                            | 8                       | N/D               | 14               | N/D                      | N/D                   | -6                      | -42               |
| Professional & Business Services (54 - 56)                                                                                                               | 27                      | 41                | 19               | -14                      | -34.1                 | -6<br>8                 | 42                |
| Educational & Health Services (61-62)                                                                                                                    | 14                      | 14                | 23               | 0                        | 0.0                   | -9                      | -39               |
| Leisure & Hospitality (71-72)                                                                                                                            | 16                      | 14<br>17          | 25<br>15         | -1                       | -5.9                  | -9<br>1                 | -39.<br>6.        |
| Government                                                                                                                                               | 6                       | N/D               | 8                | N/D                      | -5.9<br>N/D           | - <b>2</b>              | - <b>25</b>       |
|                                                                                                                                                          | J                       | .,, 5             | J                | ,,,                      | , 5                   | _                       | 23                |
| N/D = Not discloseable due to confidentiality.<br>Source: Unemployment Insurance claims database.<br>Prepared by J. Cruz, Research & Planning, WY DWS, 3 | 3/14/25.                |                   |                  |                          |                       |                         |                   |