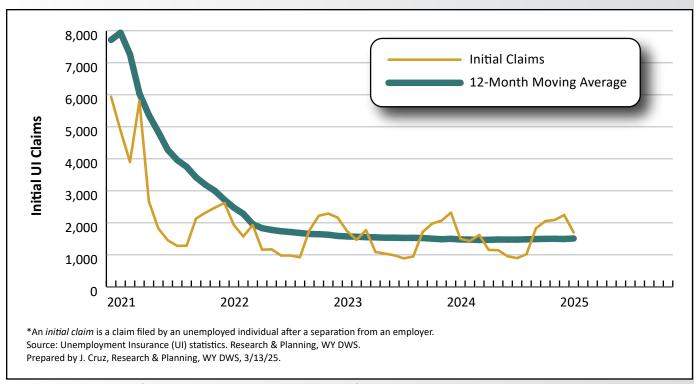

#### **Initial Claims**

There were 1,699 initial claims in February 2025, up 198 (13.2%) from February 2024. There were 546 fewer claims (-24.3%) compared to January 2025. Initial claims tend to peak in January each year (see Figure 1).

Figure 1: Total Number of Initial Unemployment Insurance Claims for Wyoming by Year and Month, January 2021 to February 2025