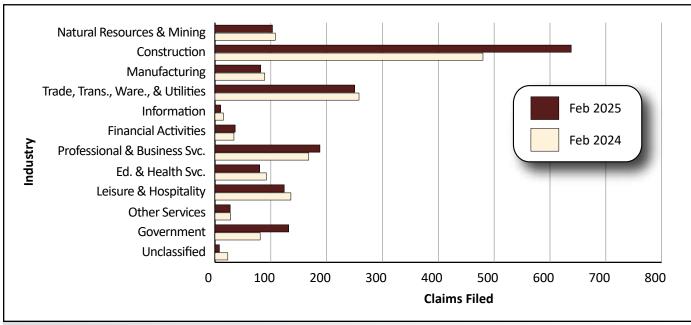

The industries with the largest numbers of initial claims included construction (638); trade, transportation,

### **UI Claims Online**

Weekly, monthly, and annual Unemployment Insurance claims for Wyoming available online at https://doe.state.wy.us/LMI/UI.htm.

& utilities (250); professional & business services (188); and government (132; see Table 1, page 5, and Figure 3, page 6). Construction had the greatest over-the year increase with 158 claims (32.9%), followed by government with 51 (63.0%).

Figure 3: Initial Unemployment Insurance Claims by Major Industry in Wyoming, February 2024 and February 2025

Figure 4: Initial Unemployment Insurance Claims by County of Residence, February 2024 and February 2025