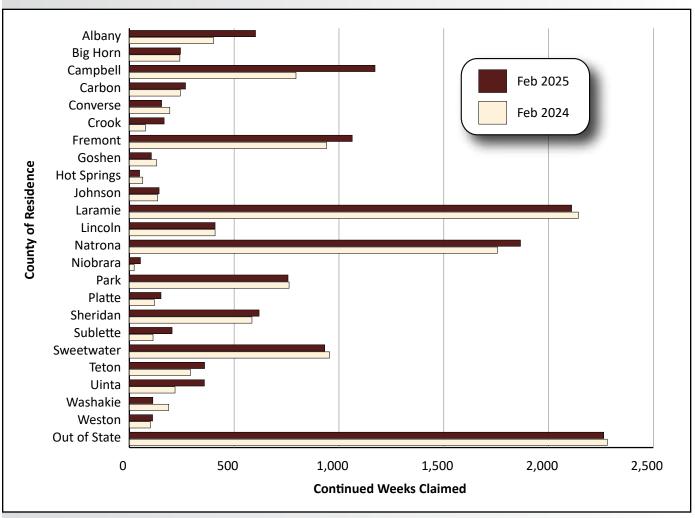

Laramie County led the state with the greatest number of continued weeks claimed with 2,110, followed by Natrona (1,866), Campbell (1,172), and Fremont (1,063) counties (see Figure 6, page 8, and Table 4, page 9). There were 2,263 out-of-state continued weeks claimed as well. Campbell County saw a substantial over-the-year increase, from 795 to 1,172 (377, or 47.4%).

Figure 3: Initial Unemployment Insurance Claims by Major Industry in Wyoming, February 2024 and February 2025

Figure 4: Initial Unemployment Insurance Claims by County of Residence, February 2024 and February 2025