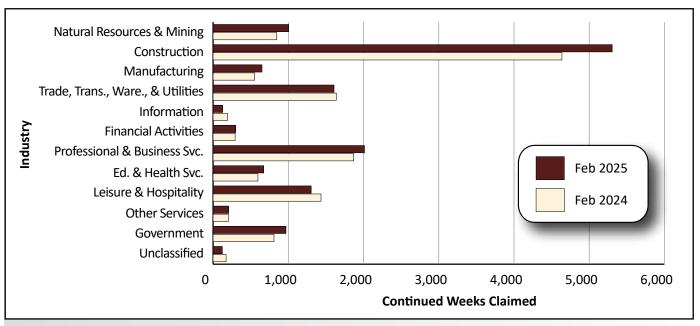

The industries with the most continued weeks claimed included construction (5,306); professional & business services (2,013); trade, transportation, & utilities

(1,608); and leisure & hospitality (1,304). Most industries saw over-the-year increases in continued weeks claimed (see Figure 5, page 8), led by construction (668, or 14.4%). Leisure & hospitality saw the greatest over-the-year decrease (-131, or -9.1%).

Figure 3: Initial Unemployment Insurance Claims by Major Industry in Wyoming, February 2024 and February 2025

Figure 4: Initial Unemployment Insurance Claims by County of Residence, February 2024 and February 2025