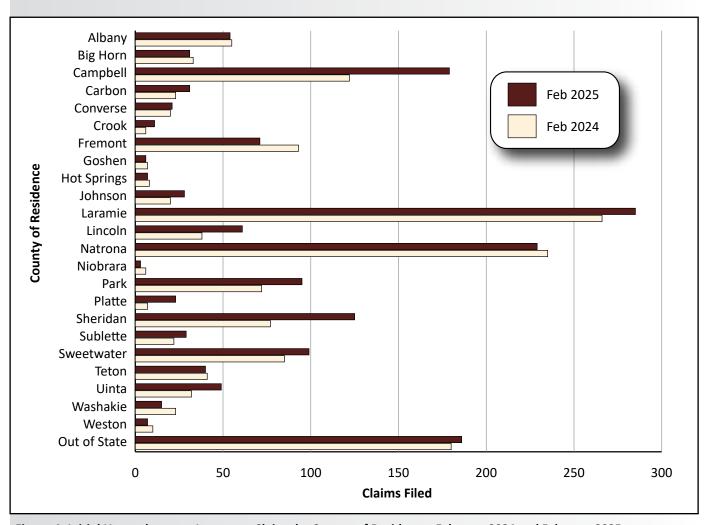

Laramie County had the greatest number of initial claims with 285, followed by Natrona (229), Campbell (179), and Sheridan (125; see Figure 4, page 6, and Table 3, page 9). In addition, there were 186 out-of-state claimants.

Figure 3: Initial Unemployment Insurance Claims by Major Industry in Wyoming, February 2024 and February 2025

Figure 4: Initial Unemployment Insurance Claims by County of Residence, February 2024 and February 2025