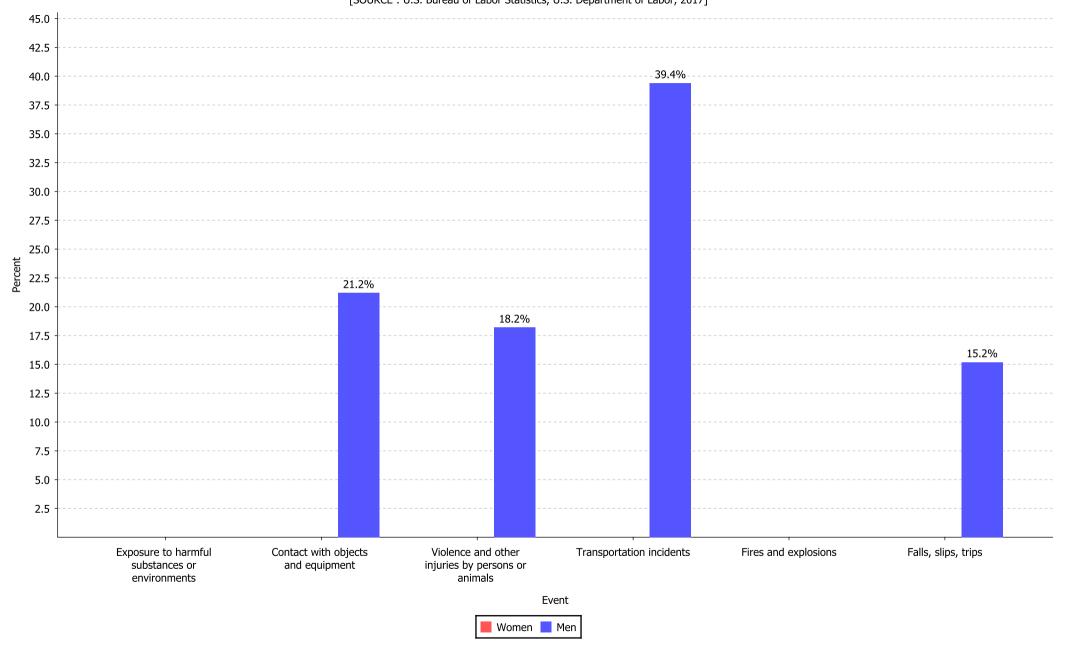

Fatal work injuries varied between men and women, all ownerships, Wyoming, 2016 (33 men, -- women)

| Characteristics                                   | Men | Women |
|---------------------------------------------------|-----|-------|
| Exposure to harmful substances or environments    | -   | -     |
| Contact with objects and equipment                | 7   | -     |
| Violence and other injuries by persons or animals | 6   | -     |
| Transportation incidents                          | 13  | -     |
| Fires and explosions                              | -   | -     |
| Falls, slips, trips                               | 5   | -     |

Fatal work injuries varied between men and women, all ownerships, Wyoming, 2016 (33 men, -- women)
[SOURCE: U.S. Bureau of Labor Statistics, U.S. Department of Labor, 2017]