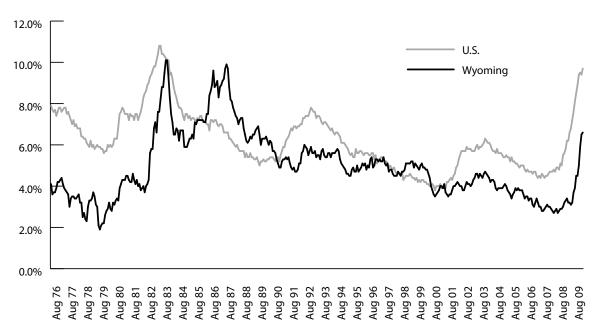

### 

| Covered Employment and Wages for First Quarter 2009: Jobs and Payroll Decrease from Year-Ago Levels 1                               |
|-------------------------------------------------------------------------------------------------------------------------------------|
| Seasonally Adjusted Unemployment Rates for Wyoming and the United States, 1976-2009                                                 |
| Quality Improvement in the Quarterly Census of Employment and Wages (QCEW) Program and its Implications for Comparability Over Time |
| Persons Working in Jobs Covered by Wyoming State Unemployment Insurance, Second Quarter 2009 13                                     |
| Quarterly Turnover Statistics by Industry, Fourth Quarter 2008                                                                      |
| Total Payroll and Average Monthly Wage in Wyoming, Second Quarter 2001 (2001Q2) to Second Quarter 2009 (2009Q2) 15                  |
| Employment and Unemployment in Wyoming's Labor Force, January 1999 to August 2009                                                   |
| Wyoming Unemployment Rate Increases to 6.6% in August                                                                               |
| State Unemployment Rates                                                                                                            |
| Wyoming Nonagricultural Wage and Salary Employment 18                                                                               |
| Economic Indicators                                                                                                                 |
| County Unemployment Rates                                                                                                           |
| Unemployment Insurance Statistics                                                                                                   |