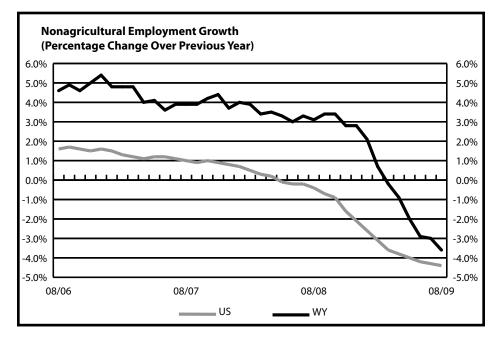

Mission statement available at http://doe.state.wy.us/LMI/mission.pdf.

ISSN 0512-4409

(Text continued from page 1)

The Figure shows that wage growth and job growth both fell sharply in first quarter 2009. Wage growth, which stood at 10.1% in third quarter 2008, decreased to 6.8% in fourth quarter, and then turned negative (-1.3%) in first quarter 2009 (see Table 2, page 4). Job growth fell from 3.4% in third quarter to 2.4% in fourth quarter, and then to -1.1% in first quarter.