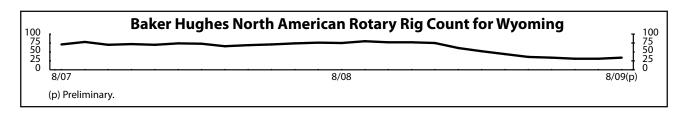

| 11              | 15              | 8               | -26.7              | 37.5           |
| Váluation                                                         | \$1,909,000     | \$2,600,000     | \$1,187,000     | -26.6              | 60.8           |
| Baker Hughes North American Rotary Rig Count for Wyoming          | 34              | 4 3             | 1 75            | 9.7                | -54.7          |
|                                                                   |                 |                 |                 |                    |                |

<sup>(</sup>p) Preliminary. (r) Revised. (b) Benchmarked.

Note: Hours and earnings data for mining have been dropped from the Economics Indicators page as data for Wyoming mining are no longer available.



<sup>&</sup>lt;sup>1</sup>Local Area Unemployment Statistics Program estimates.

<sup>&</sup>lt;sup>2</sup>Metropolitan Statistical Area.

#### **Wyoming County Unemployment Rates**

#### by: Carola Cowan, BLS Programs Supervisor

Albany County posted the lowest unemployment rate (4.1%), followed by Teton (4.2%) and Sublette (4.4%) counties.

|                    | L             | abor Force  | !           |             | Employed    |             | Uı          | nemploye    | ed          | 5           |             | nt Rates    |  |
|--------------------|---------------|-------------|-------------|-------------|-------------|-------------|-------------|-------------|-------------|-------------|-------------|-------------|--|
| REGION             | Aug<br>2009   | Jul<br>2009 | Aug<br>2