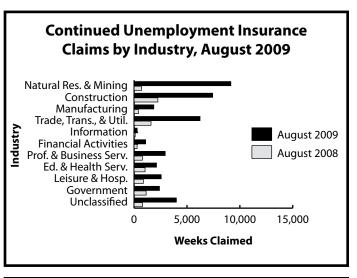

| 2,876<br>662<br>2,853<br>1,165<br>220<br>421<br>313<br>337<br>176<br>182<br>nth has for                                                                                  | 357<br>167<br>741<br>207<br>65<br>111<br>139<br>113<br>45<br>6<br>ur weeks,                                                                       | -5.3<br>3.5<br>6.4<br>-17.7<br>-5.7<br>3.5<br>12.5<br>10.2<br>-6.6                                                                         | 646.5<br>275.4<br>298.5<br>499.0<br>178.5<br>257.7<br>133.1<br>235.4<br>331.1<br>2733.3                                                                          |

raw claims is multiplied by the normalization factor to achieve the normalized claims counts.





Wyoming Department of Employment Research & Planning P.O. Box 2760 **Casper, WY 82602** 

Official Business
Penalty for Private
Use \$300
Return Service
Requested