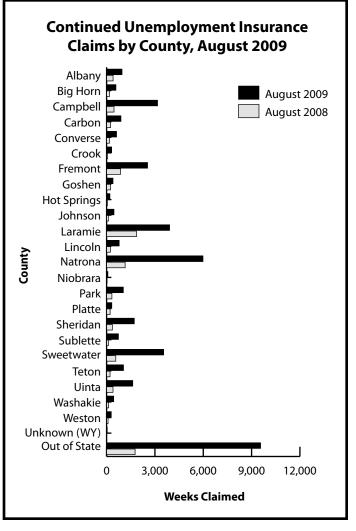

| 2,876<br>662<br>2,853<br>1,165<br>220<br>421<br>313<br>337<br>176<br>182<br>nth has for                                                                                  | 357<br>167<br>741<br>207<br>65<br>111<br>139<br>113<br>45<br>6<br>ur weeks,                                                                       | -5.3<br>3.5<br>6.4<br>-17.7<br>-5.7<br>3.5<br>12.5<br>10.2<br>-6.6                                                                         | 646.5<br>275.4<br>298.5<br>499.0<br>178.5<br>257.7<br>133.1<br>235.4<br>331.1<br>2733.3                                                                          |

raw claims is multiplied by the normalization factor to achieve the normalized claims counts.





Wyoming Department of Employment Research & Planning P.O. Box 2760 **Casper, WY 82602** 

Official Business
Penalty for Private
Use \$300
Return Service
Requested