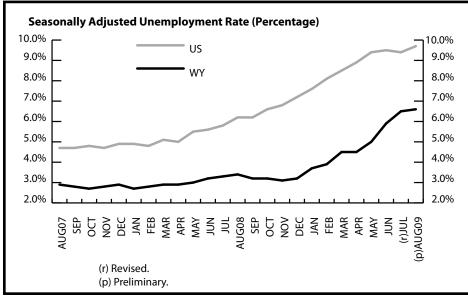

hospitality (-600 jobs, or -1.5%), and government (-1,100 jobs, or -1.6%). The construction sector added 300 jobs, or 1.2%.

Across Wyoming's 23 counties, all unemployment rates remained higher than year-ago levels. The highest unemployment rates were found in Big Horn and Fremont counties (both 7.7%) followed by Natrona and Uinta counties (both 6.9%). Albany County posted the lowest unemployment rate (4.1%) followed by Teton (4.2%) and Sublette (4.4%) counties.

<sup>&</sup>lt;sup>1</sup> Seasonal adjustment is a statistical procedure to remove the impact of normal regularly recurring events (such as weather, major holidays, and the opening and closing of schools) from economic time series in order to obtain a better understanding of changes in economic conditions from month to month.







#### State Unemployment Rates August 2009 (Seasonally Adjusted)

| State                 | Unemp.<br>Rate |
|-----------------------|----------------|
| Michigan              | 15.2           |
| Puerto Rico           | 15.2           |
| Nevada                | 13.1           |
| Rhode Island          | 12.8           |
| California            | 12.0           |
| Oregon                | 12.2           |
| South Carolina        | 11.5           |
| District of Columbia  | 11.1           |
| Kentucky              | 11.1           |
| North Carolina        | 10.8           |
| Ohio                  | 10.8           |
| Tennessee             | 10.8           |
| Florida               | 10.7           |
| Alabama               | 10.4           |
| Georgia               | 10.2           |