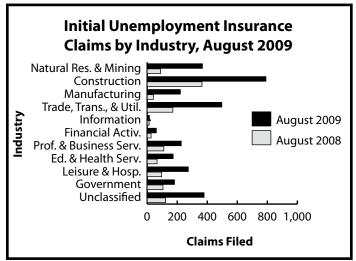

| 6.1         |  |
| U.S. Seasonally    | Adjusted      |             |             |             |             |             |             |             |             | 9.7         | 9.4         | 6.2         |  |

 $Prepared in cooperation with the Bureau of Labor Statistics. \ Benchmarked 02/2009. \ Run \ Date 09/2009.$ 

Data are not seasonally adjusted except where otherwise specified.

(p) Preliminary. (r) Revised. (b) Benchmarked.

### Wyoming Normalized Unemployment Insurance Statistics: Initial Claims

by: Douglas W. Leonard, Senior Economist

**Wyoming Department of Employment** 

Initial claims for August were flat compared to July and 167.6% greater than for August 2008. The decline in claims from July to August (-0.7%) was less than the 11-year average decline of -3.2%.



| Initial Unemployment Insurance<br>Claims by County, August 2009                                                                                                                                                   |  |  |  |  |  |  |  |  |
|-------------------------------------------------------------------------------------------------------------------------------------------------------------------------------------------------------------------|--|--|--|--|--|--|--|--|
| Albany Big Horn Campbell Carbon Converse Crook Fremont Goshen Hot Springs Johnson Laramie Lincoln Natrona Niobrara Park Platte Sheridan Sublette Sweetwater Teton Uinta Washakie Weston Unknown (WY) Out of State |  |  |  |  |  |  |  |  |
|