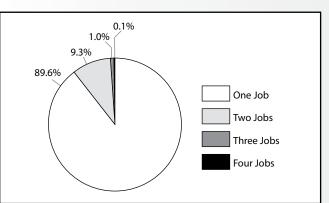

## 

- In second quarter 2009, nearly 9 of 10 workers in Unemployment Insurance-covered jobs in Wyoming worked one job, and earned an average of \$9,385 for the quarter, a decline from the average quarterly wage of \$9,729 for first quarter 2009. . . . page 13
- The statewide turnover rate was 35.4%, an increase of 0.6% from a year ago. The industry with the greatest change in its turnover rate was retail trade, which increased 9.2% from the prior year primarily due to a substantial increase in the number of exits. . . . page 14