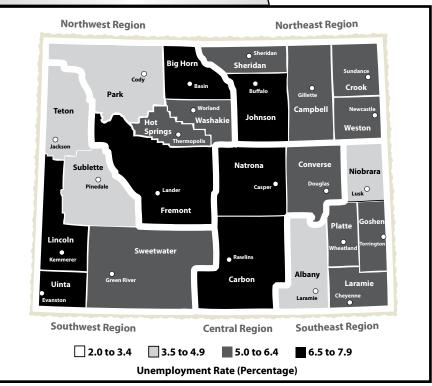

so, the employment data presented in this article represent a count of jobs, not persons. When individuals work more than one job, each is counted separately.

(Text continued on page 3)

## 

- In second quarter 2009, nearly 9 of 10 workers in Unemployment Insurance-covered jobs in Wyoming worked one job, and earned an average of \$9,385 for the quarter, a decline from the average quarterly wage of \$9,729 for first quarter 2009. . . . page 13
- The statewide turnover rate was 35.4%, an increase of 0.6% from a year ago. The industry with the greatest change in its turnover rate was retail trade, which increased 9.2% from the prior year primarily due to a substantial increase in the number of exits. . . . page 14

Unemployment Rate by Wyoming County, August 2009 (Not Seasonally Adjusted)



### 

| Covered Employment and Wages for First Quarter 2009: Jobs and Payroll Decrease from Year-Ago Levels 1                               |
|-------------------------------------------------------------------------------------------------------------------------------------|
| Seasonally Adjusted Unemployment Rates for Wyoming and the United States, 1976-2009                                                 |
| Quality Improvement in the Quarterly Census of Employment and Wages (QCEW) Program and its Implications for Comparability Over Time |
| Persons Working in Jobs Covered by Wyoming State Unemployment Insurance, Second Quarter 2009 13                                     |
| Quarterly Turnover Statistics by Industry, Fourth Quarter 2008