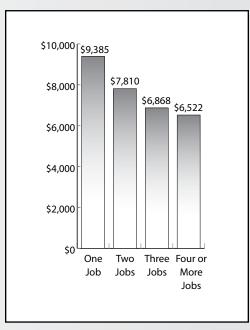

## 

- In second quarter 2009, nearly 9 of 10 workers in Unemployment Insurance-covered jobs in Wyoming worked one job, and earned an average of \$9,385 for the quarter, a decline from the average quarterly wage of \$9,729 for first quarter 2009. . . . page 13
- The statewide turnover rate was 35.4%, an increase of 0.6% from a year ago. The industry with the greatest change in its turnover rate was retail trade, which increased 9.2% from the prior year primarily due to a substantial increase in the number of exits. . . . page 14