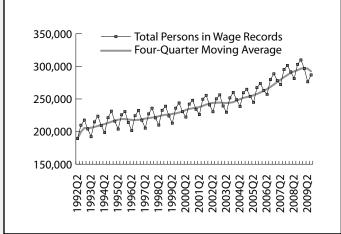

### 

| Covered Employment and Wages for First Quarter 2009: Jobs and Payroll Decrease from Year-Ago Levels 1                               |
|-------------------------------------------------------------------------------------------------------------------------------------|
| Seasonally Adjusted Unemployment Rates for Wyoming and the United States, 1976-2009                                                 |
| Quality Improvement in the Quarterly Census of Employment and Wages (QCEW) Program and its Implications for Comparability Over Time |
| Persons Working in Jobs Covered by Wyoming State Unemployment Insurance, Second Quarter 2009 13                                     |
| Quarterly Turnover Statistics by Industry, Fourth Quarter 2008                                                                      |
| Total Payroll and Average Monthly Wage in Wyoming, Second Quarter 2001 (2001Q2) to Second Quarter 2009 (2009Q2) 15                  |
| Employment and Unemployment in Wyoming's Labor Force, January 1999 to August 2009                                                   |
| Wyoming Unemployment Rate Increases to 6.6% in August                                                                               |
| State Unemployment Rates                                                                                                            |
| Wyoming Nonagricultural Wage and Salary Employment 18                                                                               |
| Economic Indicators                                                                                                                 |
| County Unemployment Rates                                                                                                           |
| Unemployment Insurance Statistics                                                                                                   |