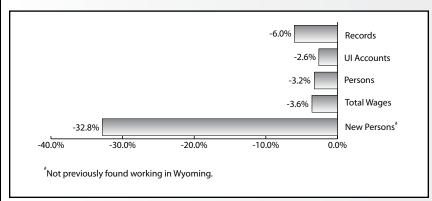

### 

| Covered Employment and Wages for First Quarter 2009: Jobs and Payroll Decrease from Year-Ago Levels 1                               |
|-------------------------------------------------------------------------------------------------------------------------------------|
| Seasonally Adjusted Unemployment Rates for Wyoming and the United States, 1976-2009                                                 |
| Quality Improvement in the Quarterly Census of Employment and Wages (QCEW) Program and its Implications for Comparability Over Time |
| Persons Working in Jobs Covered by Wyoming State Unemployment Insurance, Second Quarter 2009 13                                     |
| Quarterly Turnover Statistics by Industry, Fourth Quarter 2008                                                                      |
| Total Payroll and Average Monthly Wage in Wyoming, Second Quarter 2001 (2001Q2) to Second Quarter 2009 (2009Q2) 15                  |
| Employment and Unemployment in Wyoming's Labor Force, January 1999 to August 2009                                                   |
| Wyoming Unemployment Rate Increases to 6.6% in August                                                                               |
| State Unemployment Rates                                                                                                            |
| Wyoming Nonagricultural Wage and Salary Employment 18                                                                               |
| Economic Indicators                                                                                                                 |
| County Unemployment Rates                                                                                                           |
| Unemployment Insurance Statistics                                                                                                   |