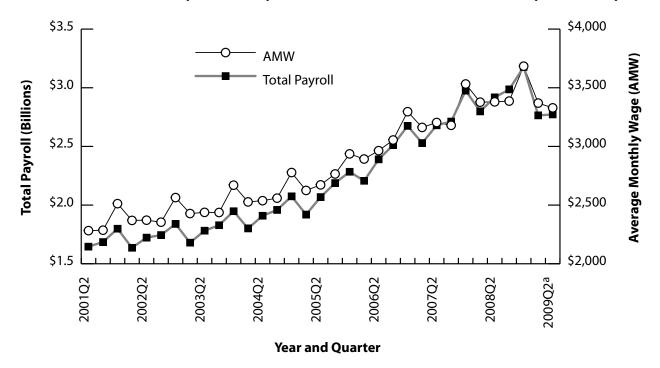

### 

| Covered Employment and Wages for First Quarter 2009: Jobs and Payroll Decrease from Year-Ago Levels 1                               |
|-------------------------------------------------------------------------------------------------------------------------------------|
| Seasonally Adjusted Unemployment Rates for Wyoming and the United States, 1976-2009                                                 |
| Quality Improvement in the Quarterly Census of Employment and Wages (QCEW) Program and its Implications for Comparability Over Time |
| Persons Working in Jobs Covered by Wyoming State Unemployment Insurance, Second Quarter 2009 13                                     |
| Quarterly Turnover Statistics by Industry, Fourth Quarter 2008                                                                      |
| Total Payroll and Average Monthly Wage in Wyoming, Second Quarter 2001 (2001Q2) to Second Quarter 2009 (2009Q2) 15                  |
| Employment and Unemployment in Wyoming's Labor Force, January 1999 to August 2009                                                   |
| Wyoming Unemployment Rate Increases to 6.6% in August                                                                               |
| State Unemployment Rates                                                                                                            |
| Wyoming Nonagricultural Wage and Salary Employment 18                                                                               |
| Economic Indicators                                                                                                                 |
| County Unemployment Rates                                                                                                           |
| Unemployment Insurance Statistics                                                                                                   |