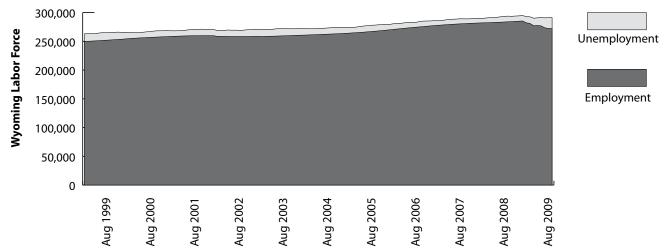

often associated with consumption, retail sales, and sales tax revenue in Wyoming (Black & Evans, 1997).

The covered payroll and employment data in this article are measured by place of work in contrast to the labor force estimates (see page 21), which are a measure of employed and unemployed persons by place of residence. Also, the employment data presented in this article represent a count of jobs, not persons. When individuals work more than one job, each is counted separately.