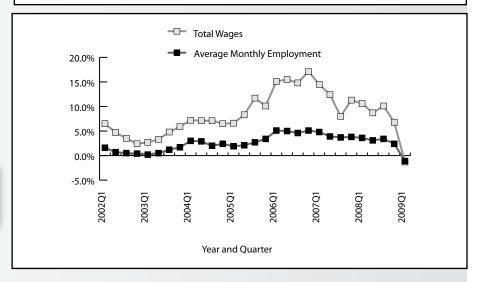

Mission statement available at http://doe.state.wy.us/LMI/mission.pdf.

ISSN 0512-4409

(Text continued from page 1)

The Figure shows that wage growth and job growth both fell sharply in first quarter 2009. Wage growth, which stood at 10.1% in third quarter 2008, decreased to 6.8% in fourth quarter, and then turned negative (-1.3%) in first quarter 2009 (see Table 2, page 4). Job growth fell from 3.4% in third quarter to 2.4% in fourth quarter, and then to -1.1% in first quarter.

Figure: Over-the-Year Percentage Change in Wyoming Covered Employment and Wages for First Quarter 2002 (2002Q1) to First Quarter 2009 (2009Q1)

added 1,017 jobs (3.6%) in first quarter 2009. Its total payroll increased by \$10.9 million (3.0%). Job gains were seen in mining (more than 300