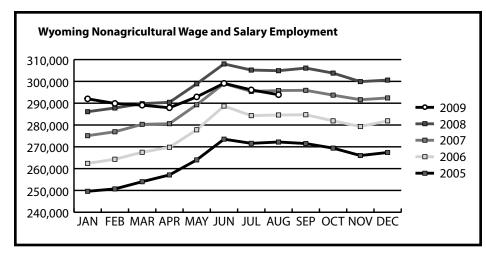

spitality (-600 jobs, or -1.5%), and government (-1,100 jobs, or -1.6%). The construction sector added 300 jobs, or 1.2%.

Across Wyoming's 23 counties, all unemployment rates remained higher than year-ago levels. The highest unemployment rates were found in Big Horn and Fremont counties (both 7.7%) followed by Natrona and Uinta counties (both 6.9%). Albany County posted the lowest unemployment rate (4.1%) followed by Teton (4.2%) and Sublette (4.4%) counties.

<sup>&</sup>lt;sup>1</sup> Seasonal adjustment is a statistical procedure to remove the impact of normal regularly recurring events (such as weather, major holidays, and the opening and closing of schools) from economic time series in order to obtain a better understanding of changes in economic conditions from month to month.







#### State Unemployment Rates August 2009 (Seasonally Adjusted)

| State                 | Unemp.<br>Rate |
|-----------------------|----------------|
| Michigan              | 15.2           |
| Puerto Rico           | 15.2           |
| Nevada                | 13.1           |
| Rhode Island          | 12.8           |
| California            | 12.0           |
| Oregon                | 12.2           |
| South Carolina        | 11.5           |
| District of Columbia  | 11.1           |
| Kentucky              | 11.1           |
| North Carolina        | 10.8           |
| Ohio                  | 10.8           |
| Tennessee             | 10.8           |
| Florida               | 10.7           |
| Alabama               | 10.4           |
| Georgia               | 10.2           |
|